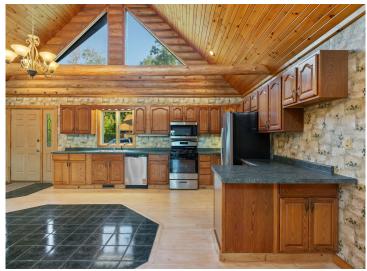

## **Description:**

This 2-plus-bedroom home offers exceptional privacy on a sprawling 6.26 acres, featuring over 284 feet of lakeshore on Coon Lake. The large great room boasts a vaulted ceiling and provides spacious kitchen, dining and living areas. A beautiful lakeside deck allows for serene views of the natural surroundings. The finished lower level includes a second kitchen and additional living space. There's plenty of storage available, with an attached double garage and a detached oversized double garage that includes a workshop area and a second story. The home is highly efficient, featuring full log siding and both forced air heating and cooling. Enjoy excellent fishing and the tranquility this property offers. Located close to the Paul Bunyan State Forest and just a 10-minute drive to Nevis, this is a property you don't want to miss.