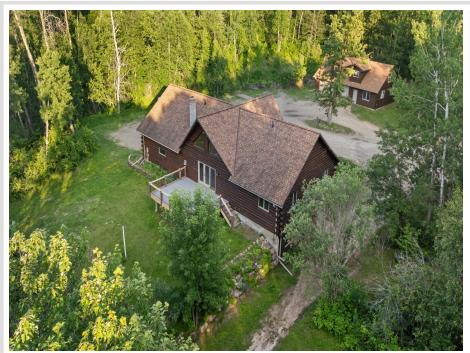

## **Description:**

This 2-plus-bedroom home offers exceptional privacy on a sprawling 6.26 acres, featuring over 284 feet of lakeshore on Coon Lake. The large great room boasts a vaulted ceiling and provides spacious kitchen, dining and living areas. A beautiful lakeside deck allows for serene views of the natural surroundings. The finished lower level includes a second kitchen and additional living space. There's plenty of storage available, with an attached double garage and a detached oversized double garage that includes a workshop area and a second story. The home is highly efficient, featuring full log siding and both forced air heating and cooling. Enjoy excellent fishing and the tranquility this property offers. Located close to the Paul Bunyan State Forest and just a 10-minute drive to Nevis, this is a property you don't want to miss.