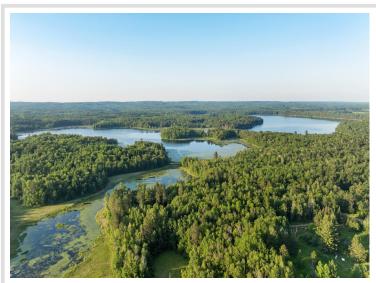

## **Description:**

This 2-plus-bedroom home offers exceptional privacy on a sprawling 6.26 acres, featuring over 284 feet of lakeshore on Coon Lake. The large great room boasts a vaulted ceiling and provides spacious kitchen, dining and living areas. A beautiful lakeside deck allows for serene views of the natural surroundings. The finished lower level includes a second kitchen and additional living space. There's plenty of storage available, with an attached double garage and a detached oversized double garage that includes a workshop area and a second story. The home is highly efficient, featuring full log siding and both forced air heating and cooling. Enjoy excellent fishing and the tranquility this property offers. Located close to the Paul Bunyan State Forest and just a 10-minute drive to Nevis, this is a property you don't want to miss.