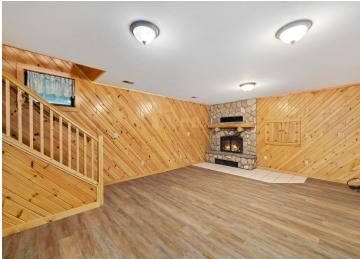

## **Description:**

This 2-plus-bedroom home offers exceptional privacy on a sprawling 6.26 acres, featuring over 284 feet of lakeshore on Coon Lake. The large great room boasts a vaulted ceiling and provides spacious kitchen, dining and living areas. A beautiful lakeside deck allows for serene views of the natural surroundings. The finished lower level includes a second kitchen and additional living space. There's plenty of storage available, with an attached double garage and a detached oversized double garage that includes a workshop area and a second story. The home is highly efficient, featuring full log siding and both forced air heating and cooling. Enjoy excellent fishing and the tranquility this property offers. Located close to the Paul Bunyan State Forest and just a 10-minute drive to Nevis, this is a property you don't want to miss.

## **Additional Features:**

Basement: Block Fuel: Propane, Wood Garage: 2 Heat: Forced Air, Fireplace(s) Sewer: Tank with Drainage Field Water: Submersible - 4 Inch Air Conditioning: Central Air