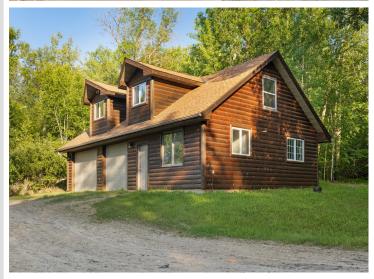

## **Description:**

This 2-plus-bedroom home offers exceptional privacy on a sprawling 6.26 acres, featuring over 284 feet of lakeshore on Coon Lake. The large great room boasts a vaulted ceiling and provides spacious kitchen, dining and living areas. A beautiful lakeside deck allows for serene views of the natural surroundings. The finished lower level includes a second kitchen and additional living space. There's plenty of storage available, with an attached double garage and a detached oversized double garage that includes a workshop area and a second story. The home is highly efficient, featuring full log siding and both forced air heating and cooling. Enjoy excellent fishing and the tranquility this property offers. Located close to the Paul Bunyan State Forest and just a 10-minute drive to Nevis, this is a property you don't want to miss.

## **Additional Details:**

Year Built 1996 Lot Acres 6.26

Lot Dimensions 283x1127x215x1209

Garage Stalls 2
School District 308
Taxes \$2,451
Taxes with Assessments \$2,672
Tax Year 2025