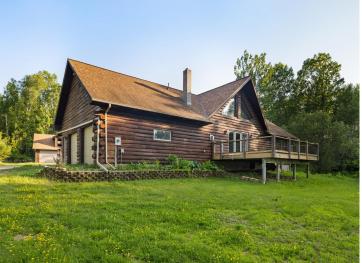

## **Description:**

This 2-plus-bedroom home offers exceptional privacy on a sprawling 6.26 acres, featuring over 284 feet of lakeshore on Coon Lake. The large great room boasts a vaulted ceiling and provides spacious kitchen, dining and living areas. A beautiful lakeside deck allows for serene views of the natural surroundings. The finished lower level includes a second kitchen and additional living space. There's plenty of storage available, with an attached double garage and a detached oversized double garage that includes a workshop area and a second story. The home is highly efficient, featuring full log siding and both forced air heating and cooling. Enjoy excellent fishing and the tranquility this property offers. Located close to the Paul Bunyan State Forest and just a 10-minute drive to Nevis, this is a property you don't want to miss.