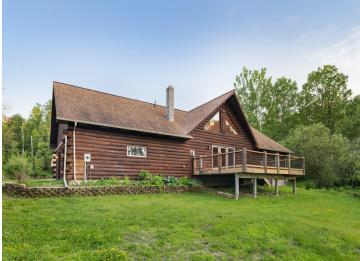

## **Description:**

This 2-plus-bedroom home offers exceptional privacy on a sprawling 6.26 acres, featuring over 284 feet of lakeshore on Coon Lake. The large great room boasts a vaulted ceiling and provides spacious kitchen, dining and living areas. A beautiful lakeside deck allows for serene views of the natural surroundings. The finished lower level includes a second kitchen and additional living space. There's plenty of storage available, with an attached double garage and a detached oversized double garage that includes a workshop area and a second story. The home is highly efficient, featuring full log siding and both forced air heating and cooling. Enjoy excellent fishing and the tranquility this property offers. Located close to the Paul Bunyan State Forest and just a 10-minute drive to Nevis, this is a property you don't want to miss.