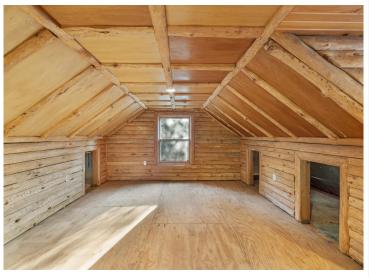

## **Description:**

This 2-plus-bedroom home offers exceptional privacy on a sprawling 6.26 acres, featuring over 284 feet of lakeshore on Coon Lake. The large great room boasts a vaulted ceiling and provides spacious kitchen, dining and living areas. A beautiful lakeside deck allows for serene views of the natural surroundings. The finished lower level includes a second kitchen and additional living space. There's plenty of storage available, with an attached double garage and a detached oversized double garage that includes a workshop area and a second story. The home is highly efficient, featuring full log siding and both forced air heating and cooling. Enjoy excellent fishing and the tranquility this property offers. Located close to the Paul Bunyan State Forest and just a 10-minute drive to Nevis, this is a property you don't want to miss.