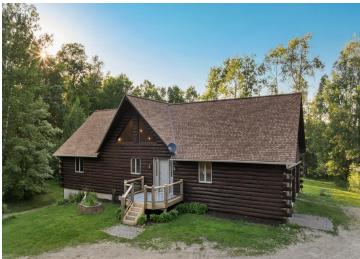

## **Description:**

This 2-plus-bedroom home offers exceptional privacy on a sprawling 6.26 acres, featuring over 284 feet of lakeshore on Coon Lake. The large great room boasts a vaulted ceiling and provides spacious kitchen, dining and living areas. A beautiful lakeside deck allows for serene views of the natural surroundings. The finished lower level includes a second kitchen and additional living space. There's plenty of storage available, with an attached double garage and a detached oversized double garage that includes a workshop area and a second story. The home is highly efficient, featuring full log siding and both forced air heating and cooling. Enjoy excellent fishing and the tranquility this property offers. Located close to the Paul Bunyan State Forest and just a 10-minute drive to Nevis, this is a property you don't want to miss.