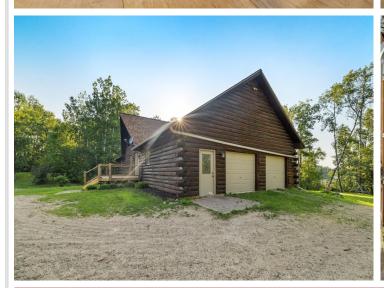

## **Description:**

This 2-plus-bedroom home offers exceptional privacy on a sprawling 6.26 acres, featuring over 284 feet of lakeshore on Coon Lake. The large great room boasts a vaulted ceiling and provides spacious kitchen, dining and living areas. A beautiful lakeside deck allows for serene views of the natural surroundings. The finished lower level includes a second kitchen and additional living space. There's plenty of storage available, with an attached double garage and a detached oversized double garage that includes a workshop area and a second story. The home is highly efficient, featuring full log siding and both forced air heating and cooling. Enjoy excellent fishing and the tranquility this property offers. Located close to the Paul Bunyan State Forest and just a 10-minute drive to Nevis, this is a property you don't want to miss.