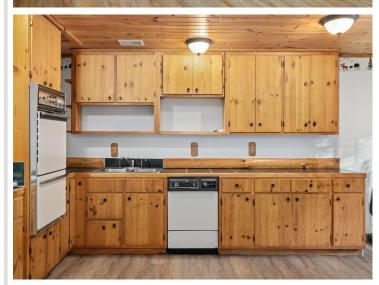

## **Description:**

This 2-plus-bedroom home offers exceptional privacy on a sprawling 6.26 acres, featuring over 284 feet of lakeshore on Coon Lake. The large great room boasts a vaulted ceiling and provides spacious kitchen, dining and living areas. A beautiful lakeside deck allows for serene views of the natural surroundings. The finished lower level includes a second kitchen and additional living space. There's plenty of storage available, with an attached double garage and a detached oversized double garage that includes a workshop area and a second story. The home is highly efficient, featuring full log siding and both forced air heating and cooling. Enjoy excellent fishing and the tranquility this property offers. Located close to the Paul Bunyan State Forest and just a 10-minute drive to Nevis, this is a property you don't want to miss.