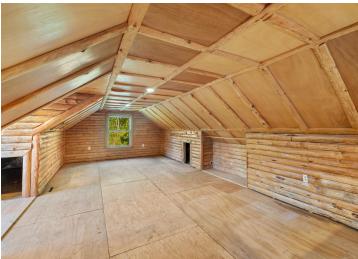

## **Description:**

This 2-plus-bedroom home offers exceptional privacy on a sprawling 6.26 acres, featuring over 284 feet of lakeshore on Coon Lake. The large great room boasts a vaulted ceiling and provides spacious kitchen, dining and living areas. A beautiful lakeside deck allows for serene views of the natural surroundings. The finished lower level includes a second kitchen and additional living space. There's plenty of storage available, with an attached double garage and a detached oversized double garage that includes a workshop area and a second story. The home is highly efficient, featuring full log siding and both forced air heating and cooling. Enjoy excellent fishing and the tranquility this property offers. Located close to the Paul Bunyan State Forest and just a 10-minute drive to Nevis, this is a property you don't want to miss.