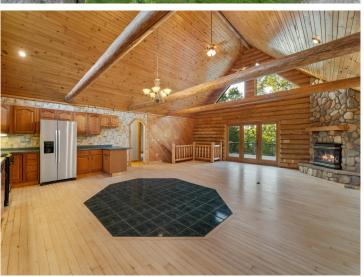

## **Description:**

This 2-plus-bedroom home offers exceptional privacy on a sprawling 6.26 acres, featuring over 284 feet of lakeshore on Coon Lake. The large great room boasts a vaulted ceiling and provides spacious kitchen, dining and living areas. A beautiful lakeside deck allows for serene views of the natural surroundings. The finished lower level includes a second kitchen and additional living space. There's plenty of storage available, with an attached double garage and a detached oversized double garage that includes a workshop area and a second story. The home is highly efficient, featuring full log siding and both forced air heating and cooling. Enjoy excellent fishing and the tranquility this property offers. Located close to the Paul Bunyan State Forest and just a 10-minute drive to Nevis, this is a property you don't want to miss.