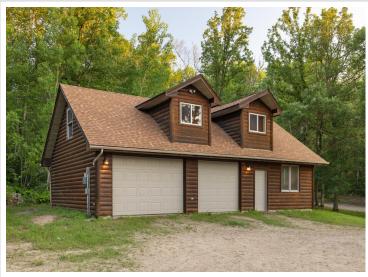

## **Description:**

This 2-plus-bedroom home offers exceptional privacy on a sprawling 6.26 acres, featuring over 284 feet of lakeshore on Coon Lake. The large great room boasts a vaulted ceiling and provides spacious kitchen, dining and living areas. A beautiful lakeside deck allows for serene views of the natural surroundings. The finished lower level includes a second kitchen and additional living space. There's plenty of storage available, with an attached double garage and a detached oversized double garage that includes a workshop area and a second story. The home is highly efficient, featuring full log siding and both forced air heating and cooling. Enjoy excellent fishing and the tranquility this property offers. Located close to the Paul Bunyan State Forest and just a 10-minute drive to Nevis, this is a property you don't want to miss.