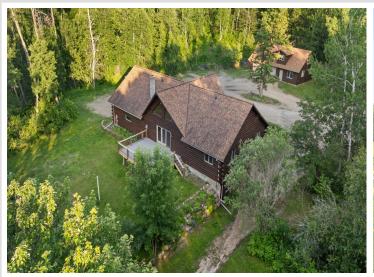

## **Description:**

This 2-plus-bedroom home offers exceptional privacy on a sprawling 6.26 acres, featuring over 284 feet of lakeshore on Coon Lake. The large great room boasts a vaulted ceiling and provides spacious kitchen, dining and living areas. A beautiful lakeside deck allows for serene views of the natural surroundings. The finished lower level includes a second kitchen and additional living space. There's plenty of storage available, with an attached double garage and a detached oversized double garage that includes a workshop area and a second story. The home is highly efficient, featuring full log siding and both forced air heating and cooling. Enjoy excellent fishing and the tranquility this property offers. Located close to the Paul Bunyan State Forest and just a 10-minute drive to Nevis, this is a property you don't want to miss.