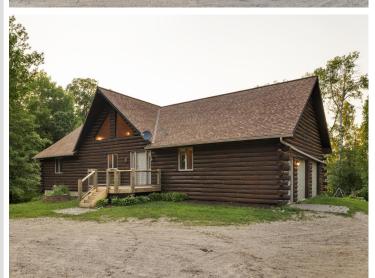

## **Description:**

This 2-plus-bedroom home offers exceptional privacy on a sprawling 6.26 acres, featuring over 284 feet of lakeshore on Coon Lake. The large great room boasts a vaulted ceiling and provides spacious kitchen, dining and living areas. A beautiful lakeside deck allows for serene views of the natural surroundings. The finished lower level includes a second kitchen and additional living space. There's plenty of storage available, with an attached double garage and a detached oversized double garage that includes a workshop area and a second story. The home is highly efficient, featuring full log siding and both forced air heating and cooling. Enjoy excellent fishing and the tranquility this property offers. Located close to the Paul Bunyan State Forest and just a 10-minute drive to Nevis, this is a property you don't want to miss.