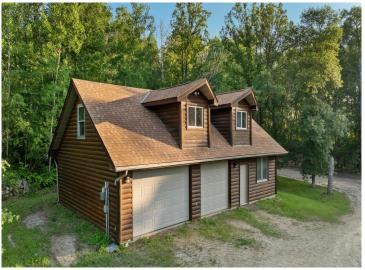

## **Description:**

This 2-plus-bedroom home offers exceptional privacy on a sprawling 6.26 acres, featuring over 284 feet of lakeshore on Coon Lake. The large great room boasts a vaulted ceiling and provides spacious kitchen, dining and living areas. A beautiful lakeside deck allows for serene views of the natural surroundings. The finished lower level includes a second kitchen and additional living space. There's plenty of storage available, with an attached double garage and a detached oversized double garage that includes a workshop area and a second story. The home is highly efficient, featuring full log siding and both forced air heating and cooling. Enjoy excellent fishing and the tranquility this property offers. Located close to the Paul Bunyan State Forest and just a 10-minute drive to Nevis, this is a property you don't want to miss.