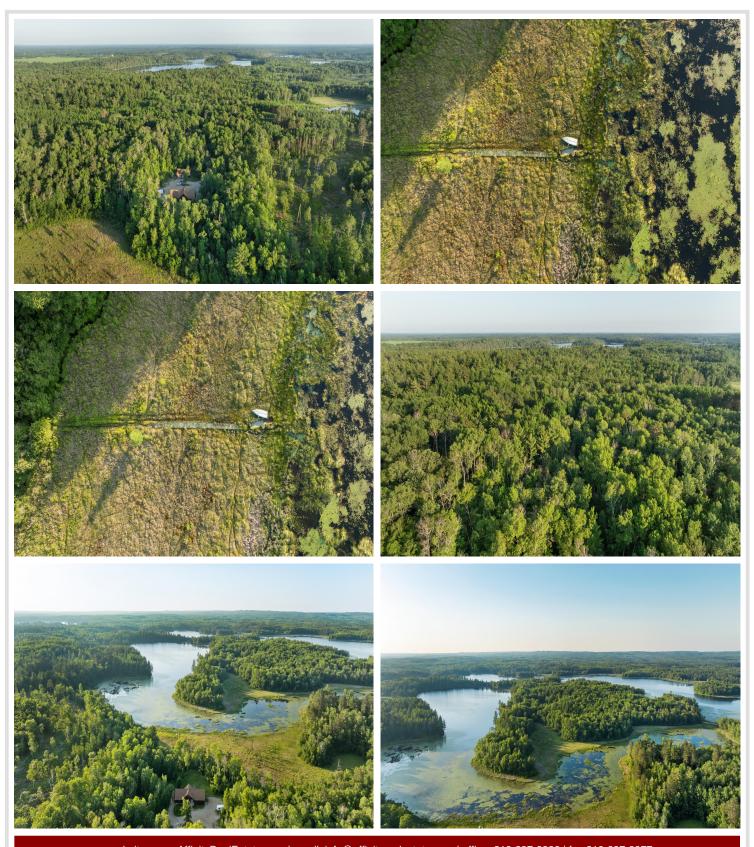

## **Description:**

This 2-plus-bedroom home offers exceptional privacy on a sprawling 6.26 acres, featuring over 284 feet of lakeshore on Coon Lake. The large great room boasts a vaulted ceiling and provides spacious kitchen, dining and living areas. A beautiful lakeside deck allows for serene views of the natural surroundings. The finished lower level includes a second kitchen and additional living space. There's plenty of storage available, with an attached double garage and a detached oversized double garage that includes a workshop area and a second story. The home is highly efficient, featuring full log siding and both forced air heating and cooling. Enjoy excellent fishing and the tranquility this property offers. Located close to the Paul Bunyan State Forest and just a 10-minute drive to Nevis, this is a property you don't want to miss.

## **Additional Details:**

Year Built 1996 Lot Acres 6.26

Lot Dimensions 283x1127x215x1209

Garage Stalls 2
School District 308
Taxes \$2,451
Taxes with Assessments \$2,672
Tax Year 2025

## **Additional Features:**

Basement: Block Fuel: Propane, Wood Garage: 2 Heat: Forced Air, Fireplace(s) Sewer: Tank with Drainage Field Water: Submersible - 4 Inch Air Conditioning: Central Air