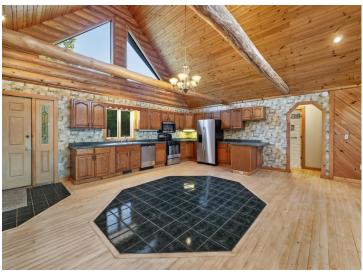

## **Description:**

This 2-plus-bedroom home offers exceptional privacy on a sprawling 6.26 acres, featuring over 284 feet of lakeshore on Coon Lake. The large great room boasts a vaulted ceiling and provides spacious kitchen, dining and living areas. A beautiful lakeside deck allows for serene views of the natural surroundings. The finished lower level includes a second kitchen and additional living space. There's plenty of storage available, with an attached double garage and a detached oversized double garage that includes a workshop area and a second story. The home is highly efficient, featuring full log siding and both forced air heating and cooling. Enjoy excellent fishing and the tranquility this property offers. Located close to the Paul Bunyan State Forest and just a 10-minute drive to Nevis, this is a property you don't want to miss.