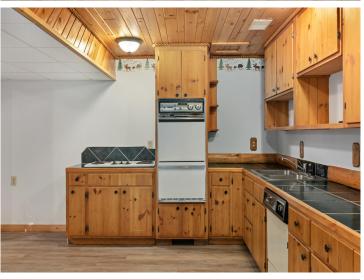

## **Description:**

This 2-plus-bedroom home offers exceptional privacy on a sprawling 6.26 acres, featuring over 284 feet of lakeshore on Coon Lake. The large great room boasts a vaulted ceiling and provides spacious kitchen, dining and living areas. A beautiful lakeside deck allows for serene views of the natural surroundings. The finished lower level includes a second kitchen and additional living space. There's plenty of storage available, with an attached double garage and a detached oversized double garage that includes a workshop area and a second story. The home is highly efficient, featuring full log siding and both forced air heating and cooling. Enjoy excellent fishing and the tranquility this property offers. Located close to the Paul Bunyan State Forest and just a 10-minute drive to Nevis, this is a property you don't want to miss.