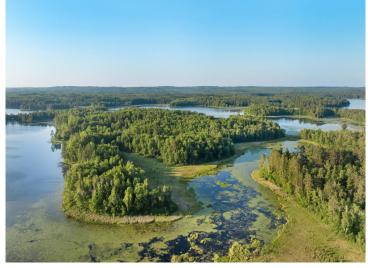

## **Description:**

This 2-plus-bedroom home offers exceptional privacy on a sprawling 6.26 acres, featuring over 284 feet of lakeshore on Coon Lake. The large great room boasts a vaulted ceiling and provides spacious kitchen, dining and living areas. A beautiful lakeside deck allows for serene views of the natural surroundings. The finished lower level includes a second kitchen and additional living space. There's plenty of storage available, with an attached double garage and a detached oversized double garage that includes a workshop area and a second story. The home is highly efficient, featuring full log siding and both forced air heating and cooling. Enjoy excellent fishing and the tranquility this property offers. Located close to the Paul Bunyan State Forest and just a 10-minute drive to Nevis, this is a property you don't want to miss.