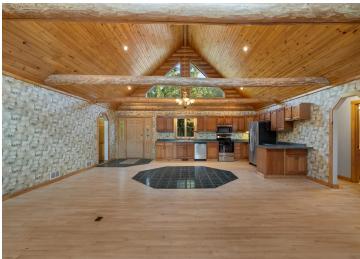

## **Description:**

This 2-plus-bedroom home offers exceptional privacy on a sprawling 6.26 acres, featuring over 284 feet of lakeshore on Coon Lake. The large great room boasts a vaulted ceiling and provides spacious kitchen, dining and living areas. A beautiful lakeside deck allows for serene views of the natural surroundings. The finished lower level includes a second kitchen and additional living space. There's plenty of storage available, with an attached double garage and a detached oversized double garage that includes a workshop area and a second story. The home is highly efficient, featuring full log siding and both forced air heating and cooling. Enjoy excellent fishing and the tranquility this property offers. Located close to the Paul Bunyan State Forest and just a 10-minute drive to Nevis, this is a property you don't want to miss.