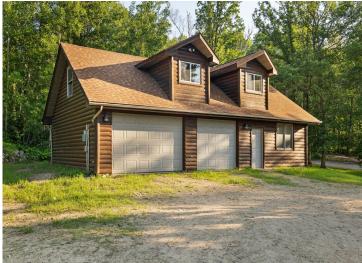

## **Description:**

This 2-plus-bedroom home offers exceptional privacy on a sprawling 6.26 acres, featuring over 284 feet of lakeshore on Coon Lake. The large great room boasts a vaulted ceiling and provides spacious kitchen, dining and living areas. A beautiful lakeside deck allows for serene views of the natural surroundings. The finished lower level includes a second kitchen and additional living space. There's plenty of storage available, with an attached double garage and a detached oversized double garage that includes a workshop area and a second story. The home is highly efficient, featuring full log siding and both forced air heating and cooling. Enjoy excellent fishing and the tranquility this property offers. Located close to the Paul Bunyan State Forest and just a 10-minute drive to Nevis, this is a property you don't want to miss.

## **Additional Details:**

Year Built 1996 Lot Acres 6.26

Lot Dimensions 283x1127x215x1209

Garage Stalls 2
School District 308
Taxes \$2,451
Taxes with Assessments \$2,672
Tax Year 2025