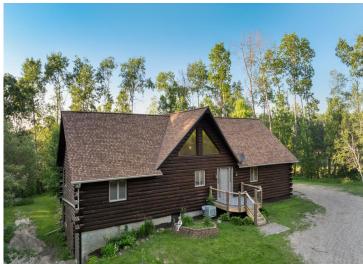

## **Description:**

This 2-plus-bedroom home offers exceptional privacy on a sprawling 6.26 acres, featuring over 284 feet of lakeshore on Coon Lake. The large great room boasts a vaulted ceiling and provides spacious kitchen, dining and living areas. A beautiful lakeside deck allows for serene views of the natural surroundings. The finished lower level includes a second kitchen and additional living space. There's plenty of storage available, with an attached double garage and a detached oversized double garage that includes a workshop area and a second story. The home is highly efficient, featuring full log siding and both forced air heating and cooling. Enjoy excellent fishing and the tranquility this property offers. Located close to the Paul Bunyan State Forest and just a 10-minute drive to Nevis, this is a property you don't want to miss.