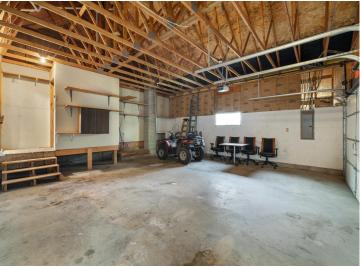

## **Description:**

This 2-plus-bedroom home offers exceptional privacy on a sprawling 6.26 acres, featuring over 284 feet of lakeshore on Coon Lake. The large great room boasts a vaulted ceiling and provides spacious kitchen, dining and living areas. A beautiful lakeside deck allows for serene views of the natural surroundings. The finished lower level includes a second kitchen and additional living space. There's plenty of storage available, with an attached double garage and a detached oversized double garage that includes a workshop area and a second story. The home is highly efficient, featuring full log siding and both forced air heating and cooling. Enjoy excellent fishing and the tranquility this property offers. Located close to the Paul Bunyan State Forest and just a 10-minute drive to Nevis, this is a property you don't want to miss.