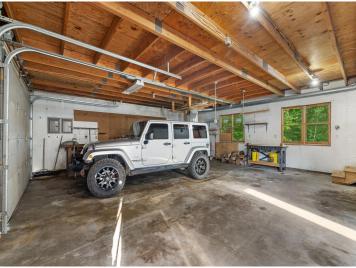

## **Description:**

This 2-plus-bedroom home offers exceptional privacy on a sprawling 6.26 acres, featuring over 284 feet of lakeshore on Coon Lake. The large great room boasts a vaulted ceiling and provides spacious kitchen, dining and living areas. A beautiful lakeside deck allows for serene views of the natural surroundings. The finished lower level includes a second kitchen and additional living space. There's plenty of storage available, with an attached double garage and a detached oversized double garage that includes a workshop area and a second story. The home is highly efficient, featuring full log siding and both forced air heating and cooling. Enjoy excellent fishing and the tranquility this property offers. Located close to the Paul Bunyan State Forest and just a 10-minute drive to Nevis, this is a property you don't want to miss.