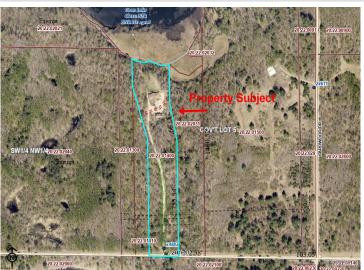

## **Additional Details:**

Year Built 1996 Lot Acres 6.26

Lot Dimensions 283x1127x215x1209

Garage Stalls 2
School District 308
Taxes \$2,451
Taxes with Assessments \$2,672
Tax Year 2025

## **Driving Directions:**

From 34/71 in Park Rapids, East on 34 to Nevis. North on County 2 in Nevis to a left on 244th St. to property.

Listed By: Wolff & Simon Real Estate

Affinity Real Estate Inc. participates in the Regional Multiple Listing Service of Minnesota, Inc Broker Reciprocity (sm) program, allowing us to display other broker's listings on our website. All properties are subject to prior sale, change or withdrawal.