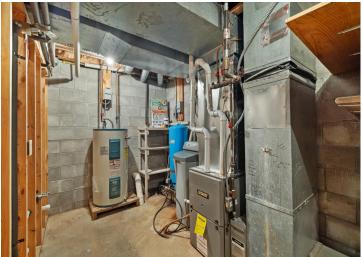

## **Additional Features:**

Basement: Block Fuel: Propane, Wood Garage: 2 Heat: Forced Air, Fireplace(s) Sewer: Tank with Drainage Field Water: Submersible - 4 Inch Air Conditioning: Central Air