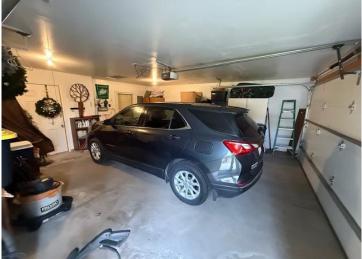

### **Description:**

Welcome to Deep Rock Townhomes! 3-bedroom townhome with one-level living at its best. Deep Rock Townhomes are conveniently located with quick access to downtown and a short highway drive to the north side of town. This home features a primary suite with a 3/4 bath and a walk-in closet, a full bath, a concrete patio through your back door so you can enjoy the yard and trees, a double attached garage, an asphalt drive, a covered front entry, a roomy living room, and a foyer with a display niche. Come see your new townhome today!

#### Additional Details:

| Year Built             | 2012    |
|------------------------|---------|
| Lot Acres              | 0.05    |
| Lot Dimensions         | 41x54   |
| Garage Stalls          | 2       |
| School District        | 31      |
| Taxes                  | \$3,254 |
| Taxes with Assessments | \$3,254 |
| Tax Year               | 2025    |