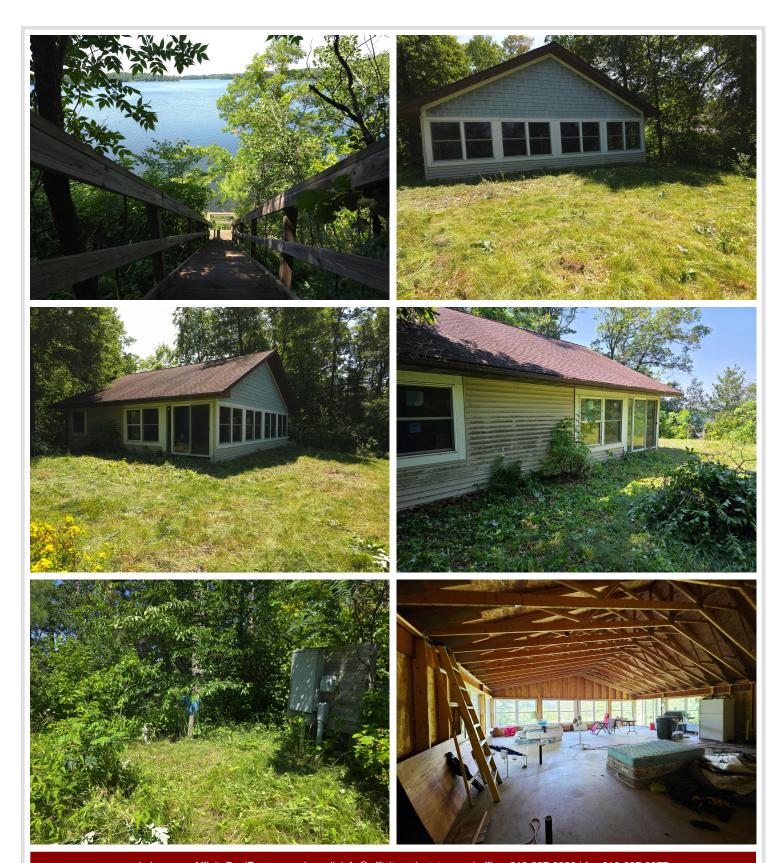

## **Description:**

A rare opportunity awaits you! Welcome to your dream retreat on the shimmering shores of Sylvan Lake, where the views and fishing are spectacular!

This private property spans just under an acre and boasts 103 feet of pristine shoreline, perfect for swimming, fishing, or launching your kayak for a sunrise paddle.

The existing shell home is designed with comfort and relaxation in mind- the expansive lakeside windows that flood the home with natural light; the lofted ceilings and open-concept kitchen to living room space makes entertaining a breeze, whether it's a casual weekend getaway or a memorable holiday gathering.

Whatever your vision, the groundwork is laid.

Enjoy evenings around the firepit as you take in sunset views, explore the nearby State trails and local amenities just minutes away. With an aluminum dock system included and room to grow, this property offers the ideal mix of immediate enjoyment and long-term potential.