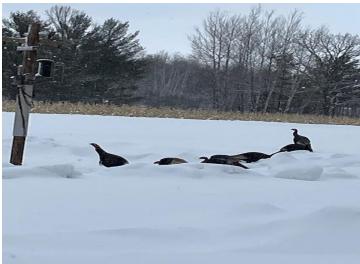

## **Description:**

Two-hour drive from Twin Cities you could be at your outdoor sanctuary. Located 2 miles off Hwy 10 from Cushing onto County Road 11 west.

This 80 acre property offers the perfect blend for any outdoor activities, trails throughout the property, high land, low land, field for your food plots, heavily wooded, with river access on north side. Plenty of space to enjoy your time outdoors endless possibilities. Additional 40 acres is available. Contact agent for more information.