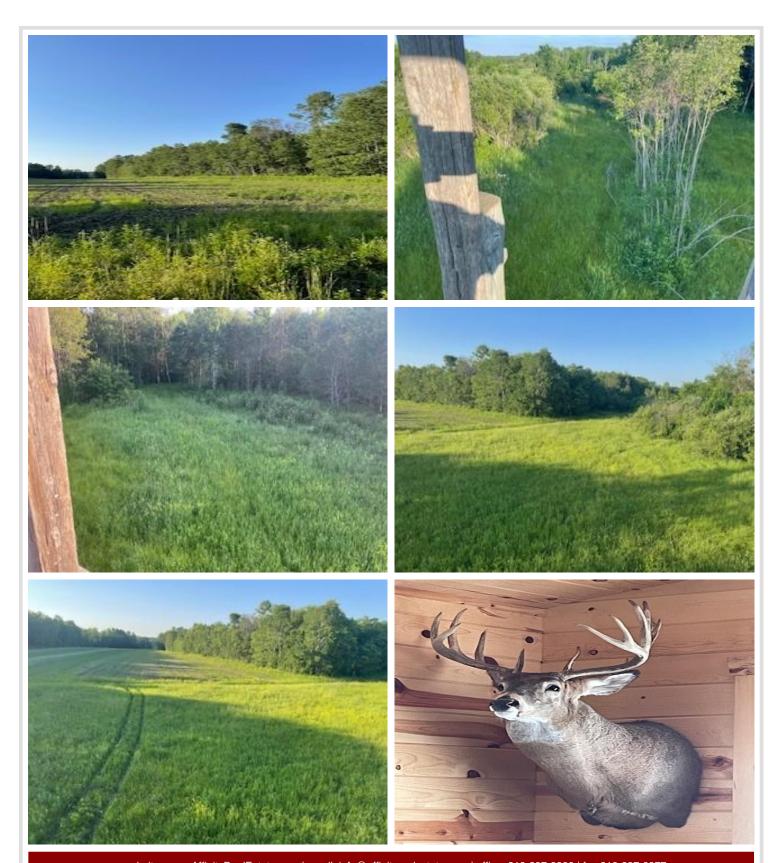

## **Description:**

Two-hour drive from Twin Cities you could be at your outdoor sanctuary. Located 2 miles off Hwy 10 from Cushing onto County Road 11 west.

This 80 acre property offers the perfect blend for any outdoor activities, trails throughout the property, high land, low land, field for your food plots, heavily wooded, with river access on north side. Plenty of space to enjoy your time outdoors endless possibilities. Additional 40 acres is available. Contact agent for more information.