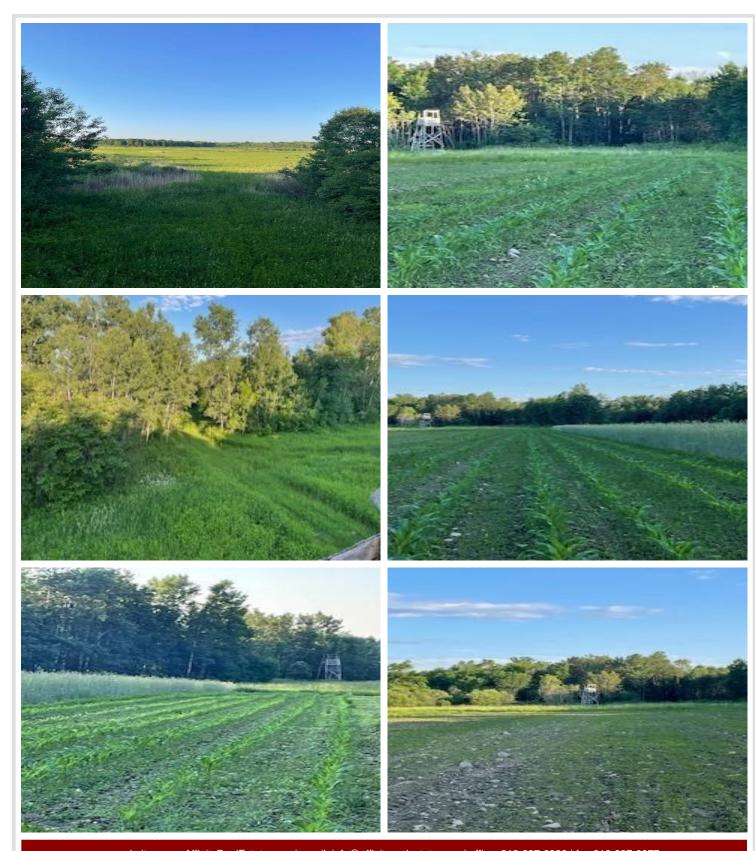

## **Description:**

Two-hour drive from Twin Cities you could be at your outdoor sanctuary. Located 2 miles off Hwy 10 from Cushing onto County Road 11 west.

This 80 acre property offers the perfect blend for any outdoor activities, trails throughout the property, high land, low land, field for your food plots, heavily wooded, with river access on north side. Plenty of space to enjoy your time outdoors endless possibilities. Additional 40 acres is available. Contact agent for more information.