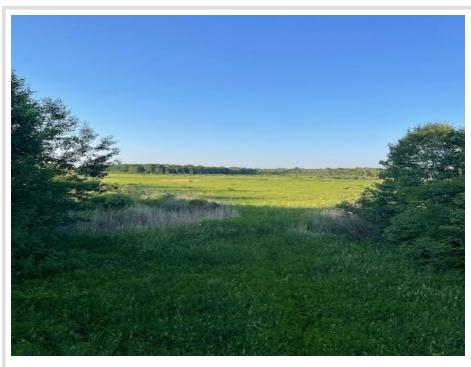

## **Description:**

Two-hour drive from Twin Cities you could be at your outdoor sanctuary. Located 2 miles off Hwy 10 from Cushing onto County Road 11 west.

This 80 acre property offers the perfect blend for any outdoor activities, trails throughout the property, high land, low land, field for your food plots, heavily wooded, with river access on north side. Plenty of space to enjoy your time outdoors endless possibilities. Additional 40 acres is available. Contact agent for more information.