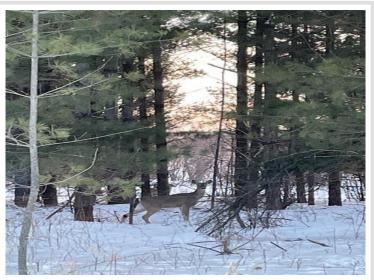

## **Description:**

Two-hour drive from Twin Cities you could be at your outdoor sanctuary. Located 2 miles off Hwy 10 from Cushing onto County Road 11 west.

This 80 acre property offers the perfect blend for any outdoor activities, trails throughout the property, high land, low land, field for your food plots, heavily wooded, with river access on north side. Plenty of space to enjoy your time outdoors endless possibilities. Additional 40 acres is available. Contact agent for more information.