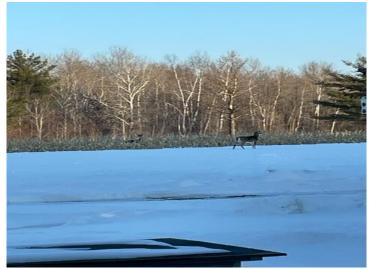

## **Description:**

Two-hour drive from Twin Cities you could be at your outdoor sanctuary. Located 2 miles off Hwy 10 from Cushing onto County Road 11 west.

This 80 acre property offers the perfect blend for any outdoor activities, trails throughout the property, high land, low land, field for your food plots, heavily wooded, with river access on north side. Plenty of space to enjoy your time outdoors endless possibilities. Additional 40 acres is available. Contact agent for more information.