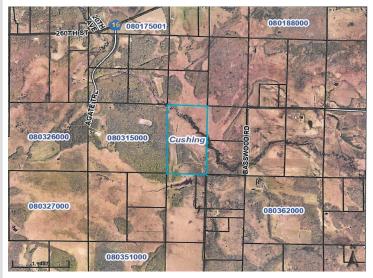

MLS 6745749 Land

\$499,000

80 Acres Raw Land

TBD Basswood Cushing MN 56443

Status: Canceled

## **Description:**

Two-hour drive from Twin Cities you could be at your outdoor sanctuary. Located 2 miles off Hwy 10 from Cushing onto County Road 11 west.

This 80 acre property offers the perfect blend for any outdoor activities, trails throughout the property, high land, low land, field for your food plots, heavily wooded, with river access on north side. Plenty of space to enjoy your time outdoors endless possibilities. Additional 40 acres is available. Contact agent for more information.

## **Additional Details:**

Lot Acres80Lot DimensionsIrregularSchool District482Taxes\$656Taxes with Assessments\$752Tax Year2025

## **Driving Directions:**

94 W to Co Hwy 2 (Co Rd 2) in Stearns County, Exit 160 -Twin Lake Rd Us 10 W to Basswood.

Listed By: Coldwell Banker Realty

Affinity Real Estate Inc. participates in the Regional Multiple Listing Service of Minnesota, Inc Broker Reciprocity (sm) program, allowing us to display other broker's listings on our website. All properties are subject to prior sale, change or withdrawal.