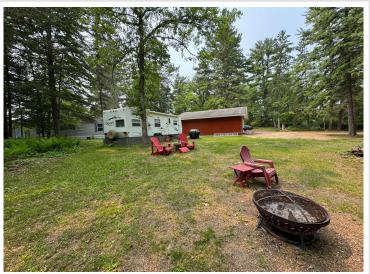

## **Description:**

Possibility of purchasing just half the lot with camper. \$45K Great opportunity to own a large wooded lot with large garage just a few blocks from downtown Longville. (its really two parcels with one PID) So many opportunities. City sewer hookup. Currently used with 30ft camper and garage. Great cabin alternative! Bonus, lot can be divided with a survey & can be commercial. Let the ideas flow. Boat launch for Girl Lake is a short distance. Access at least 10 major lakes within a 10 mile distance! Come enjoy beautiful Longville and the Woman Lake chain!