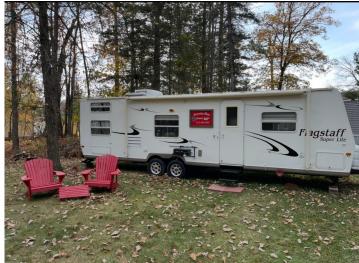

## **Description:**

Possibility of purchasing just half the lot with camper. \$45K Great opportunity to own a large wooded lot with large garage just a few blocks from downtown Longville. (its really two parcels with one PID) So many opportunities. City sewer hookup. Currently used with 30ft camper and garage. Great cabin alternative! Bonus, lot can be divided with a survey & can be commercial. Let the ideas flow. Boat launch for Girl Lake is a short distance. Access at least 10 major lakes within a 10 mile distance! Come enjoy beautiful Longville and the Woman Lake chain!