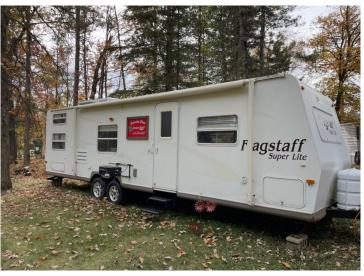

## **Description:**

Possibility of purchasing just half the lot with camper. \$45K Great opportunity to own a large wooded lot with large garage just a few blocks from downtown Longville. (its really two parcels with one PID) So many opportunities. City sewer hookup. Currently used with 30ft camper and garage. Great cabin alternative! Bonus, lot can be divided with a survey & can be commercial. Let the ideas flow. Boat launch for Girl Lake is a short distance. Access at least 10 major lakes within a 10 mile distance! Come enjoy beautiful Longville and the Woman Lake chain!