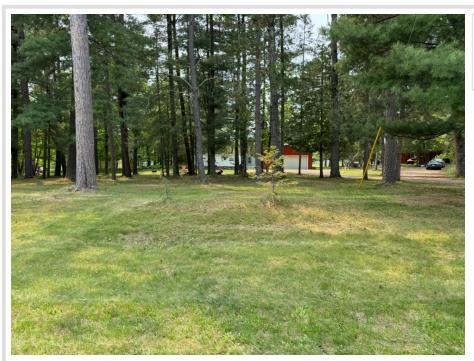

## **Description:**

Possibility of purchasing just half the lot with camper. \$45K Great opportunity to own a large wooded lot with large garage just a few blocks from downtown Longville. (its really two parcels with one PID) So many opportunities. City sewer hookup. Currently used with 30ft camper and garage. Great cabin alternative! Bonus, lot can be divided with a survey & can be commercial. Let the ideas flow. Boat launch for Girl Lake is a short distance. Access at least 10 major lakes within a 10 mile distance! Come enjoy beautiful Longville and the Woman Lake chain!

## **Additional Details:**

Lot Dimensions 200x139x110.17x128

School District 118
Taxes \$328
Taxes with Assessments \$328
Tax Year 2025