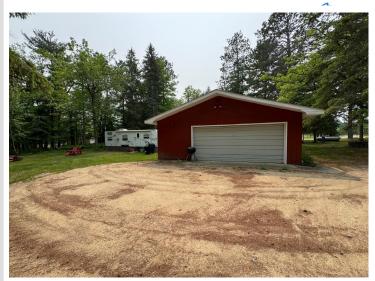

## **Description:**

Possibility of purchasing just half the lot with camper. \$45K Great opportunity to own a large wooded lot with large garage just a few blocks from downtown Longville. (its really two parcels with one PID) So many opportunities. City sewer hookup. Currently used with 30ft camper and garage. Great cabin alternative! Bonus, lot can be divided with a survey & can be commercial. Let the ideas flow. Boat launch for Girl Lake is a short distance. Access at least 10 major lakes within a 10 mile distance! Come enjoy beautiful Longville and the Woman Lake chain!