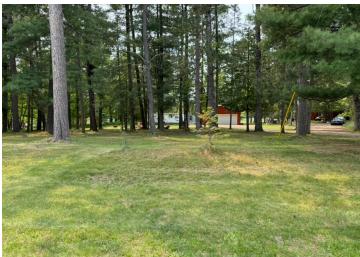

## **Description:**

Possibility of purchasing just half the lot with camper. \$45K Great opportunity to own a large wooded lot with large garage just a few blocks from downtown Longville. (its really two parcels with one PID) So many opportunities. City sewer hookup. Currently used with 30ft camper and garage. Great cabin alternative! Bonus, lot can be divided with a survey & can be commercial. Let the ideas flow. Boat launch for Girl Lake is a short distance. Access at least 10 major lakes within a 10 mile distance! Come enjoy beautiful Longville and the Woman Lake chain!

## **Additional Details:**

Lot Dimensions 200x139x110.17x128

School District 118
Taxes \$328
Taxes with Assessments \$328
Tax Year 2025