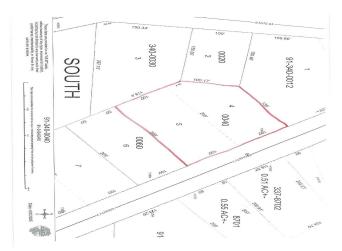

## **Additional Details:**

Lot Dimensions 200x139x110.17x128

School District 118
Taxes \$328
Taxes with Assessments \$328
Tax Year 2025

## **Description:**

Possibility of purchasing just half the lot with camper. \$45K Great opportunity to own a large wooded lot with large garage just a few blocks from downtown Longville. (its really two parcels with one PID) So many opportunities. City sewer hookup. Currently used with 30ft camper and garage. Great cabin alternative! Bonus, lot can be divided with a survey & can be commercial. Let the ideas flow. Boat launch for Girl Lake is a short distance. Access at least 10 major lakes within a 10 mile distance! Come enjoy beautiful Longville and the Woman Lake chain!