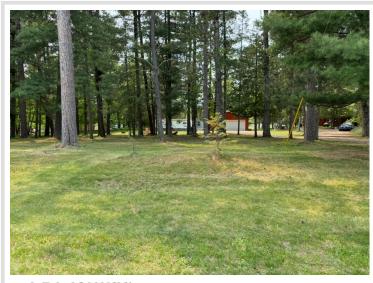

## **Description:**

Possibility of purchasing just half the lot with camper. \$45K Great opportunity to own a large wooded lot with large garage just a few blocks from downtown Longville. (its really two parcels with one PID) So many opportunities. City sewer hookup. Currently used with 30ft camper and garage. Great cabin alternative! Bonus, lot can be divided with a survey & can be commercial. Let the ideas flow. Boat launch for Girl Lake is a short distance. Access at least 10 major lakes within a 10 mile distance! Come enjoy beautiful Longville and the Woman Lake chain!

## **Additional Details:**

Lot Dimensions 200x139x110.17x128

School District 118
Taxes \$328
Taxes with Assessments \$328
Tax Year 2025