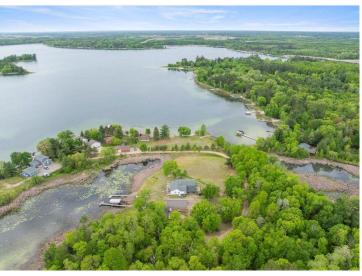

MLS 6745822 Lake Home

\$330,000

1,412 sq ft 3 bedrooms 1 baths

19596 Eastwood Drive Nevis MN 56467

Waterfront: Belle Taine

Status: Pending

## **Description:**

Turn-key opportunity on highly regarded Lake Belle Taine. Enjoy this comfortable, year round usable cabin while soaking in panoramic lake views that will spoil you! Features 1400 finished sq ft with 4 bedrooms, 1 full bath, a 46ft wide lakeside deck and inclusions galore. Meaning everything is included. If it is there, it conveys. The well, water softener, windows, wood flooring and roof were all replaced from 2014 - current. Your recreational goods and storage needs are met with a lakefront boat house and a garage with carport that totals 20x46 in size. Sits on a spacious 1.35 acres with 200ft of frontage. If you've ever thought owning property on Lake Belle Taine was beyond reach, think again, this is your exclusive opportunity to join the club. Be sure to check out the video!