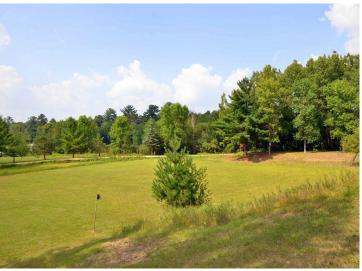

## **Description:**

Turn-key opportunity on highly regarded Lake Belle Taine. Enjoy this comfortable, year round usable cabin while soaking in panoramic lake views that will spoil you! Features 1400 finished sq ft with 4 bedrooms, 1 full bath, a 46ft wide lakeside deck and inclusions galore. Meaning everything is included. If it is there, it conveys. The well, water softener, windows, wood flooring and roof were all replaced from 2014 - current. Your recreational goods and storage needs are met with a lakefront boat house and a garage with carport that totals 20x46 in size. Sits on a spacious 1.35 acres with 200ft of frontage. If you've ever thought owning property on Lake Belle Taine was beyond reach, think again, this is your exclusive opportunity to join the club. Be sure to check out the video!