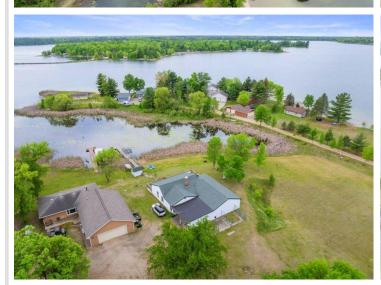

MLS 6745822 Lake Home

\$330,000

1,412 sq ft 3 bedrooms 1 baths

19596 Eastwood Drive Nevis MN 56467

Waterfront: Belle Taine

Status: Pending

## **Description:**

Turn-key opportunity on highly regarded Lake Belle Taine. Enjoy this comfortable, year round usable cabin while soaking in panoramic lake views that will spoil you! Features 1400 finished sq ft with 4 bedrooms, 1 full bath, a 46ft wide lakeside deck and inclusions galore. Meaning everything is included. If it is there, it conveys. The well, water softener, windows, wood flooring and roof were all replaced from 2014 - current. Your recreational goods and storage needs are met with a lakefront boat house and a garage with carport that totals 20x46 in size. Sits on a spacious 1.35 acres with 200ft of frontage. If you've ever thought owning property on Lake Belle Taine was beyond reach, think again, this is your exclusive opportunity to join the club. Be sure to check out the video!