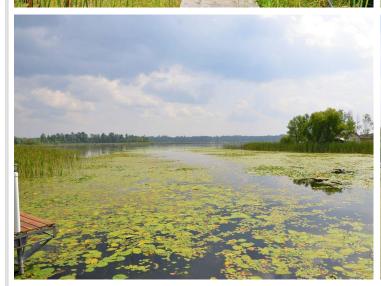

## **Description:**

Turn-key opportunity on highly regarded Lake Belle Taine. Enjoy this comfortable, year round usable cabin while soaking in panoramic lake views that will spoil you! Features 1400 finished sq ft with 4 bedrooms, 1 full bath, a 46ft wide lakeside deck and inclusions galore. Meaning everything is included. If it is there, it conveys. The well, water softener, windows, wood flooring and roof were all replaced from 2014 - current. Your recreational goods and storage needs are met with a lakefront boat house and a garage with carport that totals 20x46 in size. Sits on a spacious 1.35 acres with 200ft of frontage. If you've ever thought owning property on Lake Belle Taine was beyond reach, think again, this is your exclusive opportunity to join the club. Be sure to check out the video!