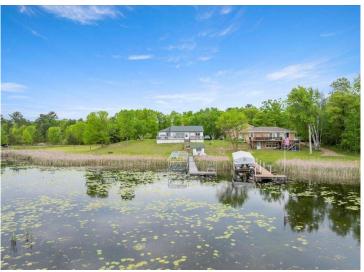

## **Description:**

Turn-key opportunity on highly regarded Lake Belle Taine. Enjoy this comfortable, year round usable cabin while soaking in panoramic lake views that will spoil you! Features 1400 finished sq ft with 4 bedrooms, 1 full bath, a 46ft wide lakeside deck and inclusions galore. Meaning everything is included. If it is there, it conveys. The well, water softener, windows, wood flooring and roof were all replaced from 2014 - current. Your recreational goods and storage needs are met with a lakefront boat house and a garage with carport that totals 20x46 in size. Sits on a spacious 1.35 acres with 200ft of frontage. If you've ever thought owning property on Lake Belle Taine was beyond reach, think again, this is your exclusive opportunity to join the club. Be sure to check out the video!