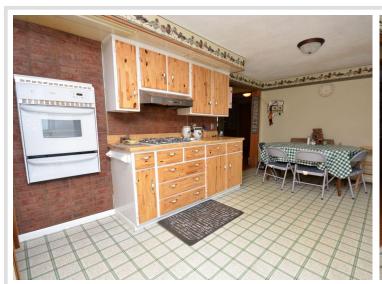

## **Description:**

Turn-key opportunity on highly regarded Lake Belle Taine. Enjoy this comfortable, year round usable cabin while soaking in panoramic lake views that will spoil you! Features 1400 finished sq ft with 4 bedrooms, 1 full bath, a 46ft wide lakeside deck and inclusions galore. Meaning everything is included. If it is there, it conveys. The well, water softener, windows, wood flooring and roof were all replaced from 2014 - current. Your recreational goods and storage needs are met with a lakefront boat house and a garage with carport that totals 20x46 in size. Sits on a spacious 1.35 acres with 200ft of frontage. If you've ever thought owning property on Lake Belle Taine was beyond reach, think again, this is your exclusive opportunity to join the club. Be sure to check out the video!