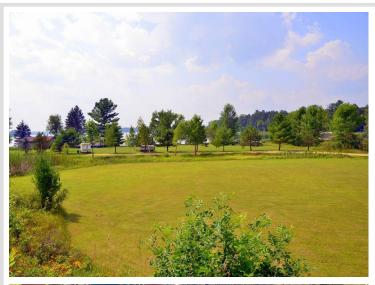

## **Description:**

Turn-key opportunity on highly regarded Lake Belle Taine. Enjoy this comfortable, year round usable cabin while soaking in panoramic lake views that will spoil you! Features 1400 finished sq ft with 4 bedrooms, 1 full bath, a 46ft wide lakeside deck and inclusions galore. Meaning everything is included. If it is there, it conveys. The well, water softener, windows, wood flooring and roof were all replaced from 2014 - current. Your recreational goods and storage needs are met with a lakefront boat house and a garage with carport that totals 20x46 in size. Sits on a spacious 1.35 acres with 200ft of frontage. If you've ever thought owning property on Lake Belle Taine was beyond reach, think again, this is your exclusive opportunity to join the club. Be sure to check out the video!