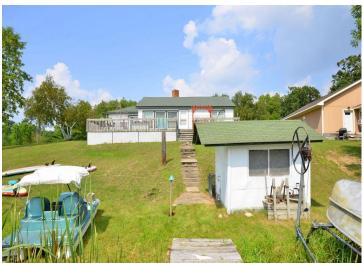

## **Description:**

Turn-key opportunity on highly regarded Lake Belle Taine. Enjoy this comfortable, year round usable cabin while soaking in panoramic lake views that will spoil you! Features 1400 finished sq ft with 4 bedrooms, 1 full bath, a 46ft wide lakeside deck and inclusions galore. Meaning everything is included. If it is there, it conveys. The well, water softener, windows, wood flooring and roof were all replaced from 2014 - current. Your recreational goods and storage needs are met with a lakefront boat house and a garage with carport that totals 20x46 in size. Sits on a spacious 1.35 acres with 200ft of frontage. If you've ever thought owning property on Lake Belle Taine was beyond reach, think again, this is your exclusive opportunity to join the club. Be sure to check out the video!