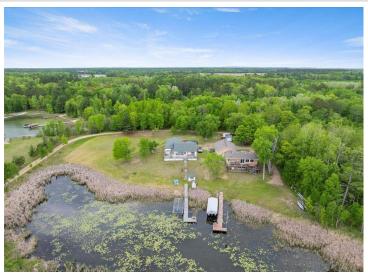

MLS 6745822 Lake Home

\$330,000

1,412 sq ft 3 bedrooms 1 baths

19596 Eastwood Drive Nevis MN 56467

Waterfront: Belle Taine

Status: Pending

## **Description:**

Turn-key opportunity on highly regarded Lake Belle Taine. Enjoy this comfortable, year round usable cabin while soaking in panoramic lake views that will spoil you! Features 1400 finished sq ft with 4 bedrooms, 1 full bath, a 46ft wide lakeside deck and inclusions galore. Meaning everything is included. If it is there, it conveys. The well, water softener, windows, wood flooring and roof were all replaced from 2014 - current. Your recreational goods and storage needs are met with a lakefront boat house and a garage with carport that totals 20x46 in size. Sits on a spacious 1.35 acres with 200ft of frontage. If you've ever thought owning property on Lake Belle Taine was beyond reach, think again, this is your exclusive opportunity to join the club. Be sure to check out the video!