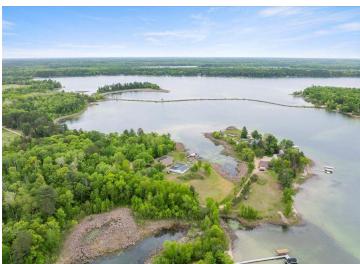

## **Description:**

Turn-key opportunity on highly regarded Lake Belle Taine. Enjoy this comfortable, year round usable cabin while soaking in panoramic lake views that will spoil you! Features 1400 finished sq ft with 4 bedrooms, 1 full bath, a 46ft wide lakeside deck and inclusions galore. Meaning everything is included. If it is there, it conveys. The well, water softener, windows, wood flooring and roof were all replaced from 2014 - current. Your recreational goods and storage needs are met with a lakefront boat house and a garage with carport that totals 20x46 in size. Sits on a spacious 1.35 acres with 200ft of frontage. If you've ever thought owning property on Lake Belle Taine was beyond reach, think again, this is your exclusive opportunity to join the club. Be sure to check out the video!