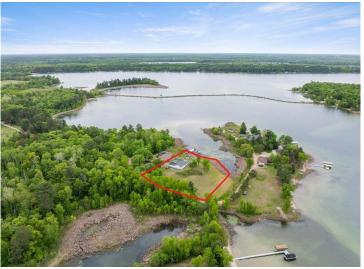

## **Description:**

Turn-key opportunity on highly regarded Lake Belle Taine. Enjoy this comfortable, year round usable cabin while soaking in panoramic lake views that will spoil you! Features 1400 finished sq ft with 4 bedrooms, 1 full bath, a 46ft wide lakeside deck and inclusions galore. Meaning everything is included. If it is there, it conveys. The well, water softener, windows, wood flooring and roof were all replaced from 2014 - current. Your recreational goods and storage needs are met with a lakefront boat house and a garage with carport that totals 20x46 in size. Sits on a spacious 1.35 acres with 200ft of frontage. If you've ever thought owning property on Lake Belle Taine was beyond reach, think again, this is your exclusive opportunity to join the club. Be sure to check out the video!

## **Additional Details:**

Year Built 1911 Lot Acres 1.35

Lot Dimensions 209 x 216 x 234 x 241

Garage Stalls 2
School District 308
Taxes \$1,587
Taxes with Assessments \$1,808
Tax Year 2025