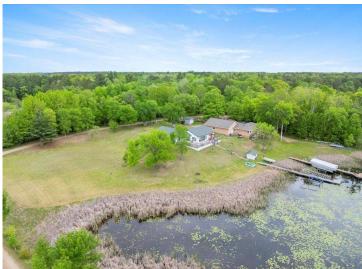

MLS 6745822 Lake Home

\$330,000

1,412 sq ft 3 bedrooms 1 baths

19596 Eastwood Drive Nevis MN 56467

Waterfront: Belle Taine

Status: Pending

## **Description:**

Turn-key opportunity on highly regarded Lake Belle Taine. Enjoy this comfortable, year round usable cabin while soaking in panoramic lake views that will spoil you! Features 1400 finished sq ft with 4 bedrooms, 1 full bath, a 46ft wide lakeside deck and inclusions galore. Meaning everything is included. If it is there, it conveys. The well, water softener, windows, wood flooring and roof were all replaced from 2014 - current. Your recreational goods and storage needs are met with a lakefront boat house and a garage with carport that totals 20x46 in size. Sits on a spacious 1.35 acres with 200ft of frontage. If you've ever thought owning property on Lake Belle Taine was beyond reach, think again, this is your exclusive opportunity to join the club. Be sure to check out the video!

## **Additional Details:**

Year Built 1911 Lot Acres 1.35

Lot Dimensions 209 x 216 x 234 x 241

Garage Stalls 2
School District 308
Taxes \$1,587
Taxes with Assessments \$1,808
Tax Year 2025