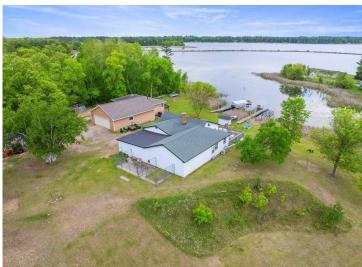

MLS 6745822 Lake Home

\$330,000

1,412 sq ft 3 bedrooms 1 baths

19596 Eastwood Drive Nevis MN 56467

Waterfront: Belle Taine

Status: Pending

## **Description:**

Turn-key opportunity on highly regarded Lake Belle Taine. Enjoy this comfortable, year round usable cabin while soaking in panoramic lake views that will spoil you! Features 1400 finished sq ft with 4 bedrooms, 1 full bath, a 46ft wide lakeside deck and inclusions galore. Meaning everything is included. If it is there, it conveys. The well, water softener, windows, wood flooring and roof were all replaced from 2014 - current. Your recreational goods and storage needs are met with a lakefront boat house and a garage with carport that totals 20x46 in size. Sits on a spacious 1.35 acres with 200ft of frontage. If you've ever thought owning property on Lake Belle Taine was beyond reach, think again, this is your exclusive opportunity to join the club. Be sure to check out the video!