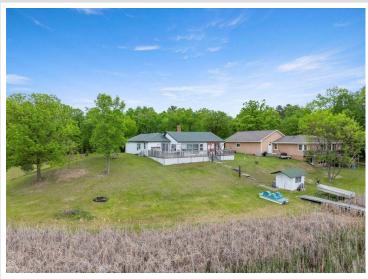

## **Description:**

Turn-key opportunity on highly regarded Lake Belle Taine. Enjoy this comfortable, year round usable cabin while soaking in panoramic lake views that will spoil you! Features 1400 finished sq ft with 4 bedrooms, 1 full bath, a 46ft wide lakeside deck and inclusions galore. Meaning everything is included. If it is there, it conveys. The well, water softener, windows, wood flooring and roof were all replaced from 2014 - current. Your recreational goods and storage needs are met with a lakefront boat house and a garage with carport that totals 20x46 in size. Sits on a spacious 1.35 acres with 200ft of frontage. If you've ever thought owning property on Lake Belle Taine was beyond reach, think again, this is your exclusive opportunity to join the club. Be sure to check out the video!

## **Additional Details:**

Year Built 1911 Lot Acres 1.35

Lot Dimensions 209 x 216 x 234 x 241

Garage Stalls 2
School District 308
Taxes \$1,587
Taxes with Assessments \$1,808
Tax Year 2025