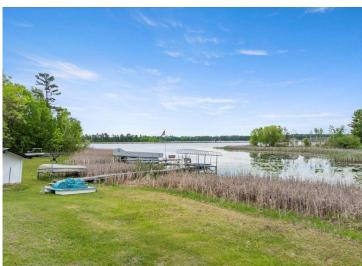

## **Description:**

Turn-key opportunity on highly regarded Lake Belle Taine. Enjoy this comfortable, year round usable cabin while soaking in panoramic lake views that will spoil you! Features 1400 finished sq ft with 4 bedrooms, 1 full bath, a 46ft wide lakeside deck and inclusions galore. Meaning everything is included. If it is there, it conveys. The well, water softener, windows, wood flooring and roof were all replaced from 2014 - current. Your recreational goods and storage needs are met with a lakefront boat house and a garage with carport that totals 20x46 in size. Sits on a spacious 1.35 acres with 200ft of frontage. If you've ever thought owning property on Lake Belle Taine was beyond reach, think again, this is your exclusive opportunity to join the club. Be sure to check out the video!