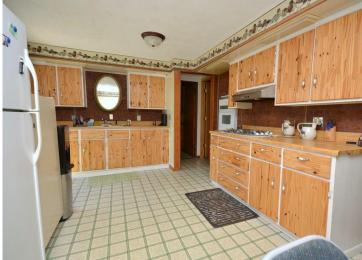

## **Description:**

Turn-key opportunity on highly regarded Lake Belle Taine. Enjoy this comfortable, year round usable cabin while soaking in panoramic lake views that will spoil you! Features 1400 finished sq ft with 4 bedrooms, 1 full bath, a 46ft wide lakeside deck and inclusions galore. Meaning everything is included. If it is there, it conveys. The well, water softener, windows, wood flooring and roof were all replaced from 2014 - current. Your recreational goods and storage needs are met with a lakefront boat house and a garage with carport that totals 20x46 in size. Sits on a spacious 1.35 acres with 200ft of frontage. If you've ever thought owning property on Lake Belle Taine was beyond reach, think again, this is your exclusive opportunity to join the club. Be sure to check out the video!