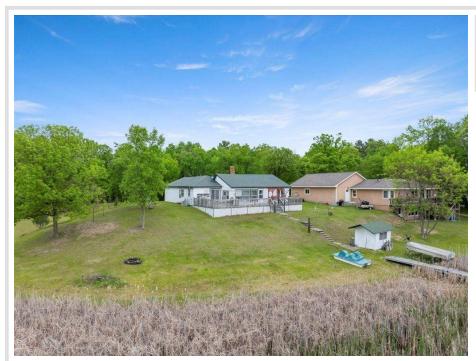

## **Description:**

Turn-key opportunity on highly regarded Lake Belle Taine. Enjoy this comfortable, year round usable cabin while soaking in panoramic lake views that will spoil you! Features 1400 finished sq ft with 4 bedrooms, 1 full bath, a 46ft wide lakeside deck and inclusions galore. Meaning everything is included. If it is there, it conveys. The well, water softener, windows, wood flooring and roof were all replaced from 2014 - current. Your recreational goods and storage needs are met with a lakefront boat house and a garage with carport that totals 20x46 in size. Sits on a spacious 1.35 acres with 200ft of frontage. If you've ever thought owning property on Lake Belle Taine was beyond reach, think again, this is your exclusive opportunity to join the club. Be sure to check out the video!

## **Additional Details:**

Year Built 1911 Lot Acres 1.35

Lot Dimensions 209 x 216 x 234 x 241

Garage Stalls 2
School District 308
Taxes \$1,587
Taxes with Assessments \$1,808
Tax Year 2025