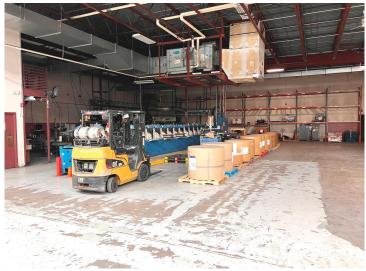

## **Description:**

Excellent office-warehouse facility for sale or lease in Brainerd, MN! Formerly home to a newspaper print operation, this expansive and versatile property offers a rare combination of office and industrial space just off the high-traffic Washington Street corridor. The front office section features a welcoming reception area, spacious open work zones, 10 private offices, a conference room, and a kitchen/dining area—perfectly suited for a range of professional uses. The impressive warehouse portion includes a large open warehouse with one overhead door, a dedicated receiving room with loading dock access, and a secondary warehouse equipped with four overhead doors, allowing for flexible workflow and logistics. Whether you're looking to expand operations, relocate your business, or invest in a multi-functional property in a central Brainerd location—this property delivers outstanding accessibility, and potential. Building: 27,402 SF Total; Main Level: 26,338 SF Total (Office Area: 12,319 SF & Warehouse Area: 14,019 SF); Upper Level: 1,064 SF (264 SF & 800 SF)