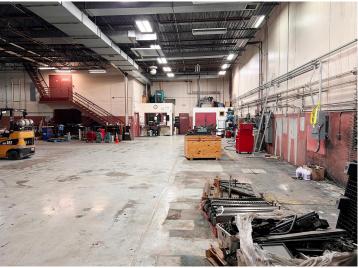

## **Description:**

Excellent office-warehouse facility for sale or lease in Brainerd, MN! Formerly home to a newspaper print operation, this expansive and versatile property offers a rare combination of office and industrial space just off the high-traffic Washington Street corridor. The front office section features a welcoming reception area, spacious open work zones, 10 private offices, a conference room, and a kitchen/dining area—perfectly suited for a range of professional uses. The impressive warehouse portion includes a large open warehouse with one overhead door, a dedicated receiving room with loading dock access, and a secondary warehouse equipped with four overhead doors, allowing for flexible workflow and logistics. Whether you're looking to expand operations, relocate your business, or invest in a multi-functional property in a central Brainerd location—this property delivers outstanding accessibility, and potential. Building: 27,402 SF Total; Main Level: 26,338 SF Total (Office Area: 12,319 SF & Warehouse Area: 14,019 SF); Upper Level: 1,064 SF (264 SF & 800 SF)