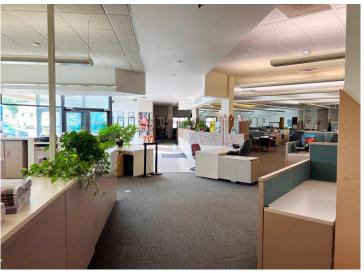

## **Description:**

Excellent office-warehouse facility for sale or lease in Brainerd, MN! Formerly home to a newspaper print operation, this expansive and versatile property offers a rare combination of office and industrial space just off the high-traffic Washington Street corridor. The front office section features a welcoming reception area, spacious open work zones, 10 private offices, a conference room, and a kitchen/dining area—perfectly suited for a range of professional uses. The impressive warehouse portion includes a large open warehouse with one overhead door, a dedicated receiving room with loading dock access, and a secondary warehouse equipped with four overhead doors, allowing for flexible workflow and logistics. Whether you're looking to expand operations, relocate your business, or invest in a multi-functional property in a central Brainerd location—this property delivers outstanding accessibility, and potential. Building: 27,402 SF Total; Main Level: 26,338 SF Total (Office Area: 12,319 SF & Warehouse Area: 14,019 SF); Upper Level: 1,064 SF (264 SF & 800 SF)