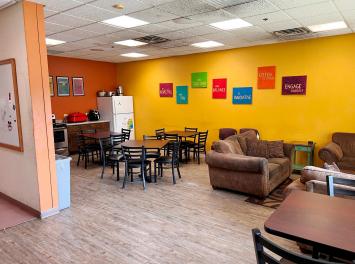

## **Description:**

Excellent office-warehouse facility for sale or lease in Brainerd, MN! Formerly home to a newspaper print operation, this expansive and versatile property offers a rare combination of office and industrial space just off the high-traffic Washington Street corridor. The front office section features a welcoming reception area, spacious open work zones, 10 private offices, a conference room, and a kitchen/dining area—perfectly suited for a range of professional uses. The impressive warehouse portion includes a large open warehouse with one overhead door, a dedicated receiving room with loading dock access, and a secondary warehouse equipped with four overhead doors, allowing for flexible workflow and logistics. Whether you're looking to expand operations, relocate your business, or invest in a multi-functional property in a central Brainerd location—this property delivers outstanding accessibility, and potential. Building: 27,402 SF Total; Main Level: 26,338 SF Total (Office Area: 12,319 SF & Warehouse Area: 14,019 SF); Upper Level: 1,064 SF (264 SF & 800 SF)