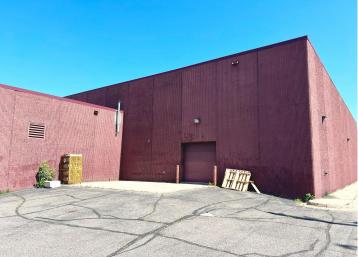

## **Description:**

Excellent office-warehouse facility for sale or lease in Brainerd, MN! Formerly home to a newspaper print operation, this expansive and versatile property offers a rare combination of office and industrial space just off the high-traffic Washington Street corridor. The front office section features a welcoming reception area, spacious open work zones, 10 private offices, a conference room, and a kitchen/dining area—perfectly suited for a range of professional uses. The impressive warehouse portion includes a large open warehouse with one overhead door, a dedicated receiving room with loading dock access, and a secondary warehouse equipped with four overhead doors, allowing for flexible workflow and logistics. Whether you're looking to expand operations, relocate your business, or invest in a multi-functional property in a central Brainerd location—this property delivers outstanding accessibility, and potential. Building: 27,402 SF Total; Main Level: 26,338 SF Total (Office Area: 12,319 SF & Warehouse Area: 14,019 SF); Upper Level: 1,064 SF (264 SF & 800 SF)