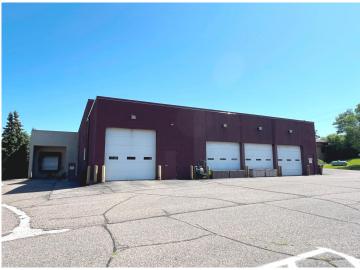

## **Description:**

Excellent office-warehouse facility for sale or lease in Brainerd, MN! Formerly home to a newspaper print operation, this expansive and versatile property offers a rare combination of office and industrial space just off the high-traffic Washington Street corridor. The front office section features a welcoming reception area, spacious open work zones, 10 private offices, a conference room, and a kitchen/dining area—perfectly suited for a range of professional uses. The impressive warehouse portion includes a large open warehouse with one overhead door, a dedicated receiving room with loading dock access, and a secondary warehouse equipped with four overhead doors, allowing for flexible workflow and logistics. Whether you're looking to expand operations, relocate your business, or invest in a multi-functional property in a central Brainerd location—this property delivers outstanding accessibility, and potential. Building: 27,402 SF Total; Main Level: 26,338 SF Total (Office Area: 12,319 SF & Warehouse Area: 14,019 SF); Upper Level: 1,064 SF (264 SF & 800 SF)