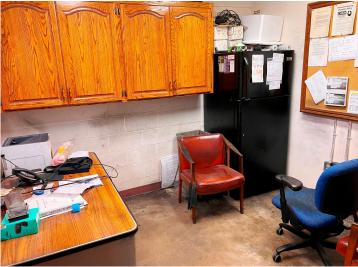

## **Description:**

Excellent office-warehouse facility for sale or lease in Brainerd, MN! Formerly home to a newspaper print operation, this expansive and versatile property offers a rare combination of office and industrial space just off the high-traffic Washington Street corridor. The front office section features a welcoming reception area, spacious open work zones, 10 private offices, a conference room, and a kitchen/dining area—perfectly suited for a range of professional uses. The impressive warehouse portion includes a large open warehouse with one overhead door, a dedicated receiving room with loading dock access, and a secondary warehouse equipped with four overhead doors, allowing for flexible workflow and logistics. Whether you're looking to expand operations, relocate your business, or invest in a multi-functional property in a central Brainerd location—this property delivers outstanding accessibility, and potential. Building: 27,402 SF Total; Main Level: 26,338 SF Total (Office Area: 12,319 SF & Warehouse Area: 14,019 SF); Upper Level: 1,064 SF (264 SF & 800 SF)