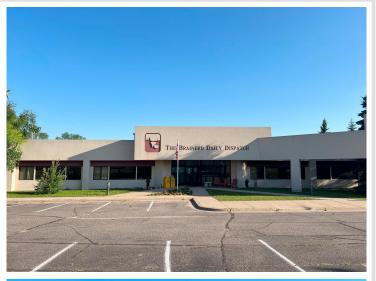

## **Description:**

Excellent office-warehouse facility for sale or lease in Brainerd, MN! Formerly home to a newspaper print operation, this expansive and versatile property offers a rare combination of office and industrial space just off the high-traffic Washington Street corridor. The front office section features a welcoming reception area, spacious open work zones, 10 private offices, a conference room, and a kitchen/dining area—perfectly suited for a range of professional uses. The impressive warehouse portion includes a large open warehouse with one overhead door, a dedicated receiving room with loading dock access, and a secondary warehouse equipped with four overhead doors, allowing for flexible workflow and logistics. Whether you're looking to expand operations, relocate your business, or invest in a multi-functional property in a central Brainerd location—this property delivers outstanding accessibility, and potential. Building: 27,402 SF Total; Main Level: 26,338 SF Total (Office Area: 12,319 SF & Warehouse Area: 14,019 SF); Upper Level: 1,064 SF (264 SF & 800 SF)

## **Additional Details:**

Year Built 1989 Lot Acres 1.82

Lot Dimensions Bldg: 140' x 370' and Land: 140' x 200'

Garage Stalls 5
School District 181
Taxes \$46,268
Taxes with Assessments \$46,268
Tax Year 2025