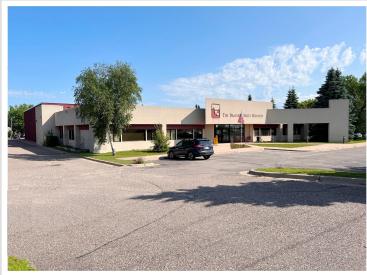

## **Description:**

Excellent office-warehouse facility for sale or lease in Brainerd, MN! Formerly home to a newspaper print operation, this expansive and versatile property offers a rare combination of office and industrial space just off the high-traffic Washington Street corridor. The front office section features a welcoming reception area, spacious open work zones, 10 private offices, a conference room, and a kitchen/dining area—perfectly suited for a range of professional uses. The impressive warehouse portion includes a large open warehouse with one overhead door, a dedicated receiving room with loading dock access, and a secondary warehouse equipped with four overhead doors, allowing for flexible workflow and logistics. Whether you're looking to expand operations, relocate your business, or invest in a multi-functional property in a central Brainerd location—this property delivers outstanding accessibility, and potential. Building: 27,402 SF Total; Main Level: 26,338 SF Total (Office Area: 12,319 SF & Warehouse Area: 14,019 SF); Upper Level: 1,064 SF (264 SF & 800 SF)

## **Additional Details:**

Year Built 1989 Lot Acres 1.82

Lot Dimensions Bldg: 140' x 370' and Land: 140' x 200'

Garage Stalls 5
School District 181
Taxes \$46,268
Taxes with Assessments \$46,268
Tax Year 2025