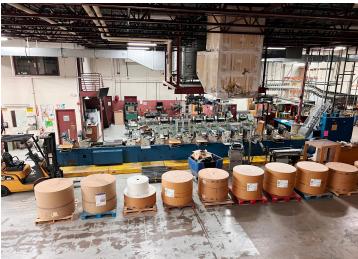

## **Description:**

Excellent office-warehouse facility for sale or lease in Brainerd, MN! Formerly home to a newspaper print operation, this expansive and versatile property offers a rare combination of office and industrial space just off the high-traffic Washington Street corridor. The front office section features a welcoming reception area, spacious open work zones, 10 private offices, a conference room, and a kitchen/dining area—perfectly suited for a range of professional uses. The impressive warehouse portion includes a large open warehouse with one overhead door, a dedicated receiving room with loading dock access, and a secondary warehouse equipped with four overhead doors, allowing for flexible workflow and logistics. Whether you're looking to expand operations, relocate your business, or invest in a multi-functional property in a central Brainerd location—this property delivers outstanding accessibility, and potential. Building: 27,402 SF Total; Main Level: 26,338 SF Total (Office Area: 12,319 SF & Warehouse Area: 14,019 SF); Upper Level: 1,064 SF (264 SF & 800 SF)