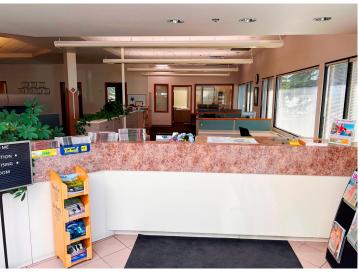

## **Description:**

Excellent office-warehouse facility for sale or lease in Brainerd, MN! Formerly home to a newspaper print operation, this expansive and versatile property offers a rare combination of office and industrial space just off the high-traffic Washington Street corridor. The front office section features a welcoming reception area, spacious open work zones, 10 private offices, a conference room, and a kitchen/dining area—perfectly suited for a range of professional uses. The impressive warehouse portion includes a large open warehouse with one overhead door, a dedicated receiving room with loading dock access, and a secondary warehouse equipped with four overhead doors, allowing for flexible workflow and logistics. Whether you're looking to expand operations, relocate your business, or invest in a multi-functional property in a central Brainerd location—this property delivers outstanding accessibility, and potential. Building: 27,402 SF Total; Main Level: 26,338 SF Total (Office Area: 12,319 SF & Warehouse Area: 14,019 SF); Upper Level: 1,064 SF (264 SF & 800 SF)