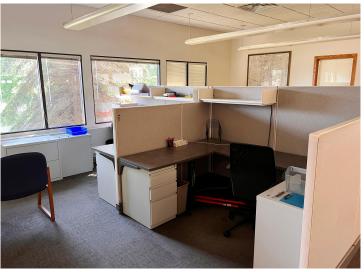

## **Description:**

Excellent office-warehouse facility for sale or lease in Brainerd, MN! Formerly home to a newspaper print operation, this expansive and versatile property offers a rare combination of office and industrial space just off the high-traffic Washington Street corridor. The front office section features a welcoming reception area, spacious open work zones, 10 private offices, a conference room, and a kitchen/dining area—perfectly suited for a range of professional uses. The impressive warehouse portion includes a large open warehouse with one overhead door, a dedicated receiving room with loading dock access, and a secondary warehouse equipped with four overhead doors, allowing for flexible workflow and logistics. Whether you're looking to expand operations, relocate your business, or invest in a multi-functional property in a central Brainerd location—this property delivers outstanding accessibility, and potential. Building: 27,402 SF Total; Main Level: 26,338 SF Total (Office Area: 12,319 SF & Warehouse Area: 14,019 SF); Upper Level: 1,064 SF (264 SF & 800 SF)