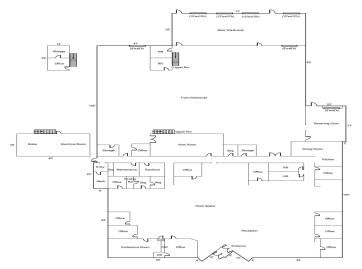

## **Description:**

Excellent office-warehouse facility for sale or lease in Brainerd, MN! Formerly home to a newspaper print operation, this expansive and versatile property offers a rare combination of office and industrial space just off the high-traffic Washington Street corridor. The front office section features a welcoming reception area, spacious open work zones, 10 private offices, a conference room, and a kitchen/dining area—perfectly suited for a range of professional uses. The impressive warehouse portion includes a large open warehouse with one overhead door, a dedicated receiving room with loading dock access, and a secondary warehouse equipped with four overhead doors, allowing for flexible workflow and logistics. Whether you're looking to expand operations, relocate your business, or invest in a multi-functional property in a central Brainerd location—this property delivers outstanding accessibility, and potential. Building: 27,402 SF Total; Main Level: 26,338 SF Total (Office Area: 12,319 SF & Warehouse Area: 14,019 SF); Upper Level: 1,064 SF (264 SF & 800 SF)

## **Additional Details:**

Year Built 1989 Lot Acres 1.82

Lot Dimensions Bldg: 140' x 370' and Land: 140' x 200'

Garage Stalls 5
School District 181
Taxes \$46,268
Taxes with Assessments \$46,268
Tax Year 2025