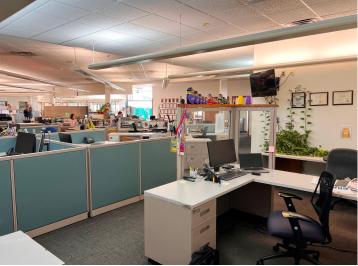

## **Description:**

Excellent office-warehouse facility for sale or lease in Brainerd, MN! Formerly home to a newspaper print operation, this expansive and versatile property offers a rare combination of office and industrial space just off the high-traffic Washington Street corridor. The front office section features a welcoming reception area, spacious open work zones, 10 private offices, a conference room, and a kitchen/dining area—perfectly suited for a range of professional uses. The impressive warehouse portion includes a large open warehouse with one overhead door, a dedicated receiving room with loading dock access, and a secondary warehouse equipped with four overhead doors, allowing for flexible workflow and logistics. Whether you're looking to expand operations, relocate your business, or invest in a multi-functional property in a central Brainerd location—this property delivers outstanding accessibility, and potential. Building: 27,402 SF Total; Main Level: 26,338 SF Total (Office Area: 12,319 SF & Warehouse Area: 14,019 SF); Upper Level: 1,064 SF (264 SF & 800 SF)