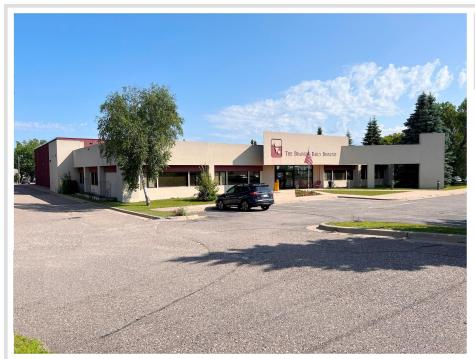

## **Description:**

Excellent office-warehouse facility for sale or lease in Brainerd, MN! Formerly home to a newspaper print operation, this expansive and versatile property offers a rare combination of office and industrial space just off the high-traffic Washington Street corridor. The front office section features a welcoming reception area, spacious open work zones, 10 private offices, a conference room, and a kitchen/dining area—perfectly suited for a range of professional uses. The impressive warehouse portion includes a large open warehouse with one overhead door, a dedicated receiving room with loading dock access, and a secondary warehouse equipped with four overhead doors, allowing for flexible workflow and logistics. Whether you're looking to expand operations, relocate your business, or invest in a multi-functional property in a central Brainerd location—this property delivers outstanding accessibility, and potential. Building: 27,402 SF Total; Main Level: 26,338 SF Total (Office Area: 12,319 SF & Warehouse Area: 14,019 SF); Upper Level: 1,064 SF (264 SF & 800 SF)

## **Additional Details:**

Year Built 1989 Lot Acres 1.82

Lot Dimensions Bldg: 140' x 370' and Land: 140' x 200'

Garage Stalls 5
School District 181
Taxes \$46,268
Taxes with Assessments \$46,268
Tax Year 2025