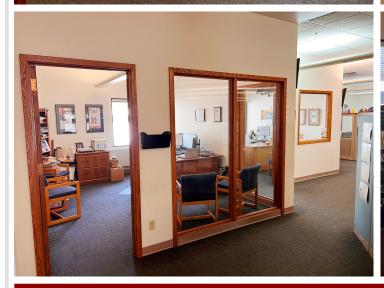

## **Description:**

Excellent office-warehouse facility for sale or lease in Brainerd, MN! Formerly home to a newspaper print operation, this expansive and versatile property offers a rare combination of office and industrial space just off the high-traffic Washington Street corridor. The front office section features a welcoming reception area, spacious open work zones, 10 private offices, a conference room, and a kitchen/dining area—perfectly suited for a range of professional uses. The impressive warehouse portion includes a large open warehouse with one overhead door, a dedicated receiving room with loading dock access, and a secondary warehouse equipped with four overhead doors, allowing for flexible workflow and logistics. Whether you're looking to expand operations, relocate your business, or invest in a multi-functional property in a central Brainerd location—this property delivers outstanding accessibility, and potential. Building: 27,402 SF Total; Main Level: 26,338 SF Total (Office Area: 12,319 SF & Warehouse Area: 14,019 SF); Upper Level: 1,064 SF (264 SF & 800 SF)