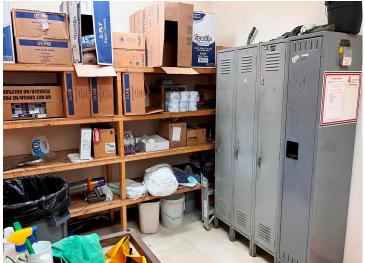

## **Description:**

Excellent office-warehouse facility for sale or lease in Brainerd, MN! Formerly home to a newspaper print operation, this expansive and versatile property offers a rare combination of office and industrial space just off the high-traffic Washington Street corridor. The front office section features a welcoming reception area, spacious open work zones, 10 private offices, a conference room, and a kitchen/dining area—perfectly suited for a range of professional uses. The impressive warehouse portion includes a large open warehouse with one overhead door, a dedicated receiving room with loading dock access, and a secondary warehouse equipped with four overhead doors, allowing for flexible workflow and logistics. Whether you're looking to expand operations, relocate your business, or invest in a multi-functional property in a central Brainerd location—this property delivers outstanding accessibility, and potential. Building: 27,402 SF Total; Main Level: 26,338 SF Total (Office Area: 12,319 SF & Warehouse Area: 14,019 SF); Upper Level: 1,064 SF (264 SF & 800 SF)