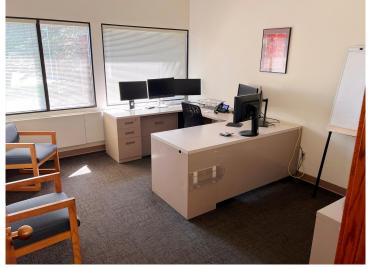

## **Description:**

Excellent office-warehouse facility for sale or lease in Brainerd, MN! Formerly home to a newspaper print operation, this expansive and versatile property offers a rare combination of office and industrial space just off the high-traffic Washington Street corridor. The front office section features a welcoming reception area, spacious open work zones, 10 private offices, a conference room, and a kitchen/dining area—perfectly suited for a range of professional uses. The impressive warehouse portion includes a large open warehouse with one overhead door, a dedicated receiving room with loading dock access, and a secondary warehouse equipped with four overhead doors, allowing for flexible workflow and logistics. Whether you're looking to expand operations, relocate your business, or invest in a multi-functional property in a central Brainerd location—this property delivers outstanding accessibility, and potential. Building: 27,402 SF Total; Main Level: 26,338 SF Total (Office Area: 12,319 SF & Warehouse Area: 14,019 SF); Upper Level: 1,064 SF (264 SF & 800 SF)