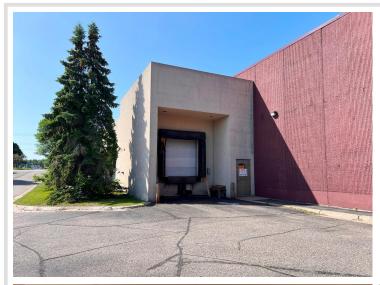

## **Description:**

Excellent office-warehouse facility for sale or lease in Brainerd, MN! Formerly home to a newspaper print operation, this expansive and versatile property offers a rare combination of office and industrial space just off the high-traffic Washington Street corridor. The front office section features a welcoming reception area, spacious open work zones, 10 private offices, a conference room, and a kitchen/dining area—perfectly suited for a range of professional uses. The impressive warehouse portion includes a large open warehouse with one overhead door, a dedicated receiving room with loading dock access, and a secondary warehouse equipped with four overhead doors, allowing for flexible workflow and logistics. Whether you're looking to expand operations, relocate your business, or invest in a multi-functional property in a central Brainerd location—this property delivers outstanding accessibility, and potential. Building: 27,402 SF Total; Main Level: 26,338 SF Total (Office Area: 12,319 SF & Warehouse Area: 14,019 SF); Upper Level: 1,064 SF (264 SF & 800 SF)