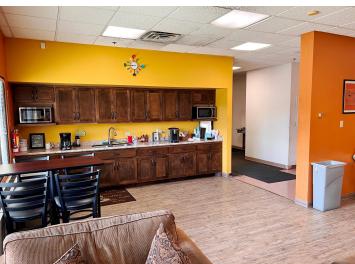

## **Description:**

Excellent office-warehouse facility for sale or lease in Brainerd, MN! Formerly home to a newspaper print operation, this expansive and versatile property offers a rare combination of office and industrial space just off the high-traffic Washington Street corridor. The front office section features a welcoming reception area, spacious open work zones, 10 private offices, a conference room, and a kitchen/dining area—perfectly suited for a range of professional uses. The impressive warehouse portion includes a large open warehouse with one overhead door, a dedicated receiving room with loading dock access, and a secondary warehouse equipped with four overhead doors, allowing for flexible workflow and logistics. Whether you're looking to expand operations, relocate your business, or invest in a multi-functional property in a central Brainerd location—this property delivers outstanding accessibility, and potential. Building: 27,402 SF Total; Main Level: 26,338 SF Total (Office Area: 12,319 SF & Warehouse Area: 14,019 SF); Upper Level: 1,064 SF (264 SF & 800 SF)