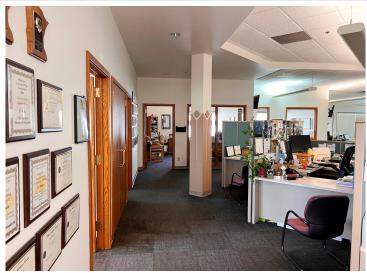

## **Description:**

Excellent office-warehouse facility for sale or lease in Brainerd, MN! Formerly home to a newspaper print operation, this expansive and versatile property offers a rare combination of office and industrial space just off the high-traffic Washington Street corridor. The front office section features a welcoming reception area, spacious open work zones, 10 private offices, a conference room, and a kitchen/dining area—perfectly suited for a range of professional uses. The impressive warehouse portion includes a large open warehouse with one overhead door, a dedicated receiving room with loading dock access, and a secondary warehouse equipped with four overhead doors, allowing for flexible workflow and logistics. Whether you're looking to expand operations, relocate your business, or invest in a multi-functional property in a central Brainerd location—this property delivers outstanding accessibility, and potential. Building: 27,402 SF Total; Main Level: 26,338 SF Total (Office Area: 12,319 SF & Warehouse Area: 14,019 SF); Upper Level: 1,064 SF (264 SF & 800 SF)