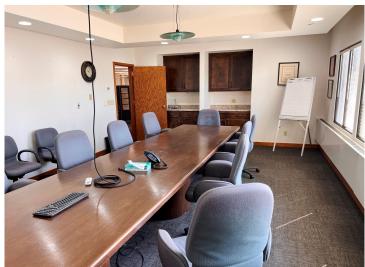

## **Description:**

Excellent office-warehouse facility for sale or lease in Brainerd, MN! Formerly home to a newspaper print operation, this expansive and versatile property offers a rare combination of office and industrial space just off the high-traffic Washington Street corridor. The front office section features a welcoming reception area, spacious open work zones, 10 private offices, a conference room, and a kitchen/dining area—perfectly suited for a range of professional uses. The impressive warehouse portion includes a large open warehouse with one overhead door, a dedicated receiving room with loading dock access, and a secondary warehouse equipped with four overhead doors, allowing for flexible workflow and logistics. Whether you're looking to expand operations, relocate your business, or invest in a multi-functional property in a central Brainerd location—this property delivers outstanding accessibility, and potential. Building: 27,402 SF Total; Main Level: 26,338 SF Total (Office Area: 12,319 SF & Warehouse Area: 14,019 SF); Upper Level: 1,064 SF (264 SF & 800 SF)