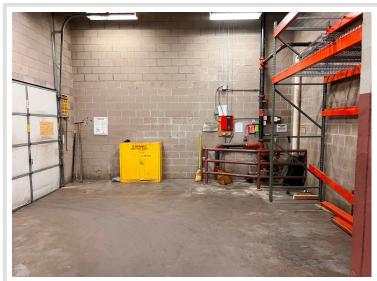

## **Description:**

Excellent office-warehouse facility for sale or lease in Brainerd, MN! Formerly home to a newspaper print operation, this expansive and versatile property offers a rare combination of office and industrial space just off the high-traffic Washington Street corridor. The front office section features a welcoming reception area, spacious open work zones, 10 private offices, a conference room, and a kitchen/dining area—perfectly suited for a range of professional uses. The impressive warehouse portion includes a large open warehouse with one overhead door, a dedicated receiving room with loading dock access, and a secondary warehouse equipped with four overhead doors, allowing for flexible workflow and logistics. Whether you're looking to expand operations, relocate your business, or invest in a multi-functional property in a central Brainerd location—this property delivers outstanding accessibility, and potential. Building: 27,402 SF Total; Main Level: 26,338 SF Total (Office Area: 12,319 SF & Warehouse Area: 14,019 SF); Upper Level: 1,064 SF (264 SF & 800 SF)