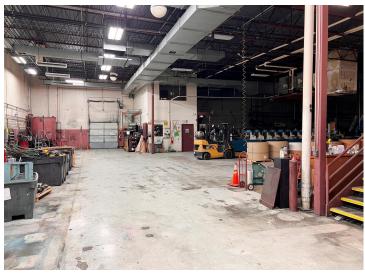

## **Description:**

Excellent office-warehouse facility for sale or lease in Brainerd, MN! Formerly home to a newspaper print operation, this expansive and versatile property offers a rare combination of office and industrial space just off the high-traffic Washington Street corridor. The front office section features a welcoming reception area, spacious open work zones, 10 private offices, a conference room, and a kitchen/dining area—perfectly suited for a range of professional uses. The impressive warehouse portion includes a large open warehouse with one overhead door, a dedicated receiving room with loading dock access, and a secondary warehouse equipped with four overhead doors, allowing for flexible workflow and logistics. Whether you're looking to expand operations, relocate your business, or invest in a multi-functional property in a central Brainerd location—this property delivers outstanding accessibility, and potential. Building: 27,402 SF Total; Main Level: 26,338 SF Total (Office Area: 12,319 SF & Warehouse Area: 14,019 SF); Upper Level: 1,064 SF (264 SF & 800 SF)