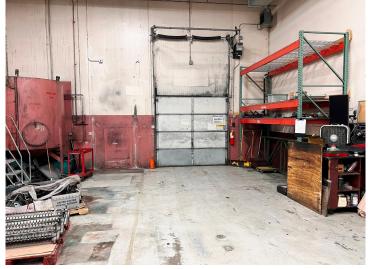

## **Description:**

Excellent office-warehouse facility for sale or lease in Brainerd, MN! Formerly home to a newspaper print operation, this expansive and versatile property offers a rare combination of office and industrial space just off the high-traffic Washington Street corridor. The front office section features a welcoming reception area, spacious open work zones, 10 private offices, a conference room, and a kitchen/dining area—perfectly suited for a range of professional uses. The impressive warehouse portion includes a large open warehouse with one overhead door, a dedicated receiving room with loading dock access, and a secondary warehouse equipped with four overhead doors, allowing for flexible workflow and logistics. Whether you're looking to expand operations, relocate your business, or invest in a multi-functional property in a central Brainerd location—this property delivers outstanding accessibility, and potential. Building: 27,402 SF Total; Main Level: 26,338 SF Total (Office Area: 12,319 SF & Warehouse Area: 14,019 SF); Upper Level: 1,064 SF (264 SF & 800 SF)