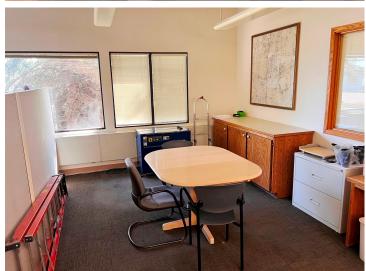

## **Description:**

Excellent office-warehouse facility for sale or lease in Brainerd, MN! Formerly home to a newspaper print operation, this expansive and versatile property offers a rare combination of office and industrial space just off the high-traffic Washington Street corridor. The front office section features a welcoming reception area, spacious open work zones, 10 private offices, a conference room, and a kitchen/dining area—perfectly suited for a range of professional uses. The impressive warehouse portion includes a large open warehouse with one overhead door, a dedicated receiving room with loading dock access, and a secondary warehouse equipped with four overhead doors, allowing for flexible workflow and logistics. Whether you're looking to expand operations, relocate your business, or invest in a multi-functional property in a central Brainerd location—this property delivers outstanding accessibility, and potential. Building: 27,402 SF Total; Main Level: 26,338 SF Total (Office Area: 12,319 SF & Warehouse Area: 14,019 SF); Upper Level: 1,064 SF (264 SF & 800 SF)