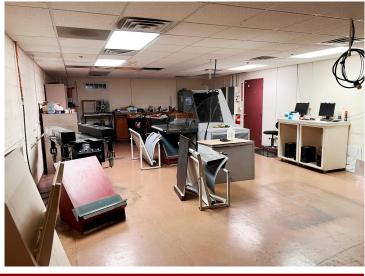

## **Description:**

Excellent office-warehouse facility for sale or lease in Brainerd, MN! Formerly home to a newspaper print operation, this expansive and versatile property offers a rare combination of office and industrial space just off the high-traffic Washington Street corridor. The front office section features a welcoming reception area, spacious open work zones, 10 private offices, a conference room, and a kitchen/dining area—perfectly suited for a range of professional uses. The impressive warehouse portion includes a large open warehouse with one overhead door, a dedicated receiving room with loading dock access, and a secondary warehouse equipped with four overhead doors, allowing for flexible workflow and logistics. Whether you're looking to expand operations, relocate your business, or invest in a multi-functional property in a central Brainerd location—this property delivers outstanding accessibility, and potential. Building: 27,402 SF Total; Main Level: 26,338 SF Total (Office Area: 12,319 SF & Warehouse Area: 14,019 SF); Upper Level: 1,064 SF (264 SF & 800 SF)