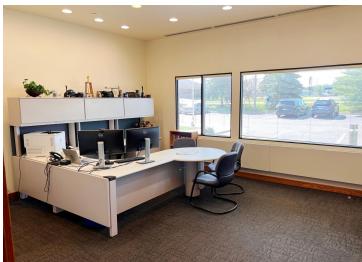

## **Description:**

Excellent office-warehouse facility for sale or lease in Brainerd, MN! Formerly home to a newspaper print operation, this expansive and versatile property offers a rare combination of office and industrial space just off the high-traffic Washington Street corridor. The front office section features a welcoming reception area, spacious open work zones, 10 private offices, a conference room, and a kitchen/dining area—perfectly suited for a range of professional uses. The impressive warehouse portion includes a large open warehouse with one overhead door, a dedicated receiving room with loading dock access, and a secondary warehouse equipped with four overhead doors, allowing for flexible workflow and logistics. Whether you're looking to expand operations, relocate your business, or invest in a multi-functional property in a central Brainerd location—this property delivers outstanding accessibility, and potential. Building: 27,402 SF Total; Main Level: 26,338 SF Total (Office Area: 12,319 SF & Warehouse Area: 14,019 SF); Upper Level: 1,064 SF (264 SF & 800 SF)