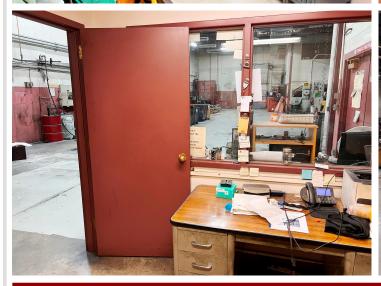

## **Description:**

Excellent office-warehouse facility for sale or lease in Brainerd, MN! Formerly home to a newspaper print operation, this expansive and versatile property offers a rare combination of office and industrial space just off the high-traffic Washington Street corridor. The front office section features a welcoming reception area, spacious open work zones, 10 private offices, a conference room, and a kitchen/dining area—perfectly suited for a range of professional uses. The impressive warehouse portion includes a large open warehouse with one overhead door, a dedicated receiving room with loading dock access, and a secondary warehouse equipped with four overhead doors, allowing for flexible workflow and logistics. Whether you're looking to expand operations, relocate your business, or invest in a multi-functional property in a central Brainerd location—this property delivers outstanding accessibility, and potential. Building: 27,402 SF Total; Main Level: 26,338 SF Total (Office Area: 12,319 SF & Warehouse Area: 14,019 SF); Upper Level: 1,064 SF (264 SF & 800 SF)