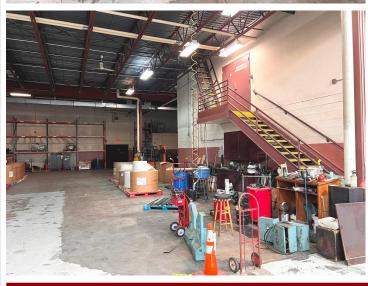

## **Description:**

Excellent office-warehouse facility for sale or lease in Brainerd, MN! Formerly home to a newspaper print operation, this expansive and versatile property offers a rare combination of office and industrial space just off the high-traffic Washington Street corridor. The front office section features a welcoming reception area, spacious open work zones, 10 private offices, a conference room, and a kitchen/dining area—perfectly suited for a range of professional uses. The impressive warehouse portion includes a large open warehouse with one overhead door, a dedicated receiving room with loading dock access, and a secondary warehouse equipped with four overhead doors, allowing for flexible workflow and logistics. Whether you're looking to expand operations, relocate your business, or invest in a multi-functional property in a central Brainerd location—this property delivers outstanding accessibility, and potential. Building: 27,402 SF Total; Main Level: 26,338 SF Total (Office Area: 12,319 SF & Warehouse Area: 14,019 SF); Upper Level: 1,064 SF (264 SF & 800 SF)