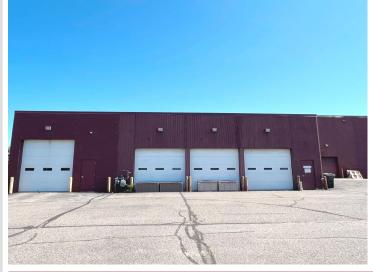

## **Description:**

Excellent office-warehouse facility for sale or lease in Brainerd, MN! Formerly home to a newspaper print operation, this expansive and versatile property offers a rare combination of office and industrial space just off the high-traffic Washington Street corridor. The front office section features a welcoming reception area, spacious open work zones, 10 private offices, a conference room, and a kitchen/dining area—perfectly suited for a range of professional uses. The impressive warehouse portion includes a large open warehouse with one overhead door, a dedicated receiving room with loading dock access, and a secondary warehouse equipped with four overhead doors, allowing for flexible workflow and logistics. Whether you're looking to expand operations, relocate your business, or invest in a multi-functional property in a central Brainerd location—this property delivers outstanding accessibility, and potential. Building: 27,402 SF Total; Main Level: 26,338 SF Total (Office Area: 12,319 SF & Warehouse Area: 14,019 SF); Upper Level: 1,064 SF (264 SF & 800 SF)