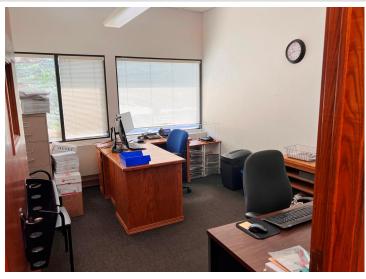

## **Description:**

Excellent office-warehouse facility for sale or lease in Brainerd, MN! Formerly home to a newspaper print operation, this expansive and versatile property offers a rare combination of office and industrial space just off the high-traffic Washington Street corridor. The front office section features a welcoming reception area, spacious open work zones, 10 private offices, a conference room, and a kitchen/dining area—perfectly suited for a range of professional uses. The impressive warehouse portion includes a large open warehouse with one overhead door, a dedicated receiving room with loading dock access, and a secondary warehouse equipped with four overhead doors, allowing for flexible workflow and logistics. Whether you're looking to expand operations, relocate your business, or invest in a multi-functional property in a central Brainerd location—this property delivers outstanding accessibility, and potential. Building: 27,402 SF Total; Main Level: 26,338 SF Total (Office Area: 12,319 SF & Warehouse Area: 14,019 SF); Upper Level: 1,064 SF (264 SF & 800 SF)