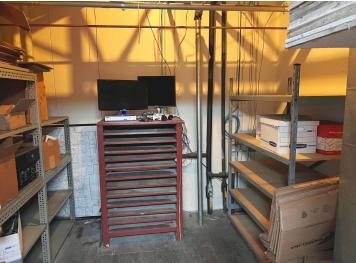

## **Description:**

Excellent office-warehouse facility for sale or lease in Brainerd, MN! Formerly home to a newspaper print operation, this expansive and versatile property offers a rare combination of office and industrial space just off the high-traffic Washington Street corridor. The front office section features a welcoming reception area, spacious open work zones, 10 private offices, a conference room, and a kitchen/dining area—perfectly suited for a range of professional uses. The impressive warehouse portion includes a large open warehouse with one overhead door, a dedicated receiving room with loading dock access, and a secondary warehouse equipped with four overhead doors, allowing for flexible workflow and logistics. Whether you're looking to expand operations, relocate your business, or invest in a multi-functional property in a central Brainerd location—this property delivers outstanding accessibility, and potential. Building: 27,402 SF Total; Main Level: 26,338 SF Total (Office Area: 12,319 SF & Warehouse Area: 14,019 SF); Upper Level: 1,064 SF (264 SF & 800 SF)