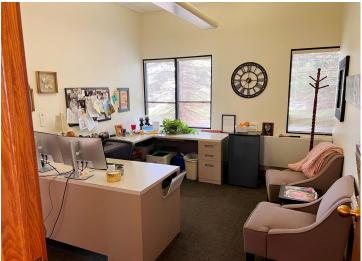

## **Description:**

Excellent office-warehouse facility for sale or lease in Brainerd, MN! Formerly home to a newspaper print operation, this expansive and versatile property offers a rare combination of office and industrial space just off the high-traffic Washington Street corridor. The front office section features a welcoming reception area, spacious open work zones, 10 private offices, a conference room, and a kitchen/dining area—perfectly suited for a range of professional uses. The impressive warehouse portion includes a large open warehouse with one overhead door, a dedicated receiving room with loading dock access, and a secondary warehouse equipped with four overhead doors, allowing for flexible workflow and logistics. Whether you're looking to expand operations, relocate your business, or invest in a multi-functional property in a central Brainerd location—this property delivers outstanding accessibility, and potential. Building: 27,402 SF Total; Main Level: 26,338 SF Total (Office Area: 12,319 SF & Warehouse Area: 14,019 SF); Upper Level: 1,064 SF (264 SF & 800 SF)