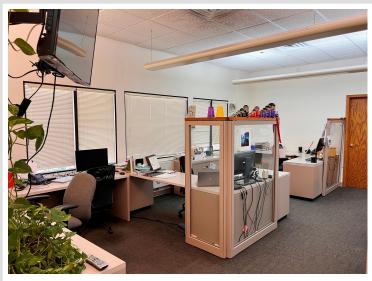

## **Description:**

Excellent office-warehouse facility for sale or lease in Brainerd, MN! Formerly home to a newspaper print operation, this expansive and versatile property offers a rare combination of office and industrial space just off the high-traffic Washington Street corridor. The front office section features a welcoming reception area, spacious open work zones, 10 private offices, a conference room, and a kitchen/dining area—perfectly suited for a range of professional uses. The impressive warehouse portion includes a large open warehouse with one overhead door, a dedicated receiving room with loading dock access, and a secondary warehouse equipped with four overhead doors, allowing for flexible workflow and logistics. Whether you're looking to expand operations, relocate your business, or invest in a multi-functional property in a central Brainerd location—this property delivers outstanding accessibility, and potential. Building: 27,402 SF Total; Main Level: 26,338 SF Total (Office Area: 12,319 SF & Warehouse Area: 14,019 SF); Upper Level: 1,064 SF (264 SF & 800 SF)