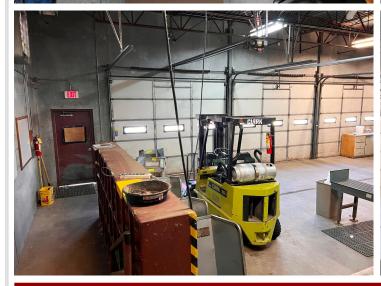

## **Description:**

Excellent office-warehouse facility for sale or lease in Brainerd, MN! Formerly home to a newspaper print operation, this expansive and versatile property offers a rare combination of office and industrial space just off the high-traffic Washington Street corridor. The front office section features a welcoming reception area, spacious open work zones, 10 private offices, a conference room, and a kitchen/dining area—perfectly suited for a range of professional uses. The impressive warehouse portion includes a large open warehouse with one overhead door, a dedicated receiving room with loading dock access, and a secondary warehouse equipped with four overhead doors, allowing for flexible workflow and logistics. Whether you're looking to expand operations, relocate your business, or invest in a multi-functional property in a central Brainerd location—this property delivers outstanding accessibility, and potential. Building: 27,402 SF Total; Main Level: 26,338 SF Total (Office Area: 12,319 SF & Warehouse Area: 14,019 SF); Upper Level: 1,064 SF (264 SF & 800 SF)