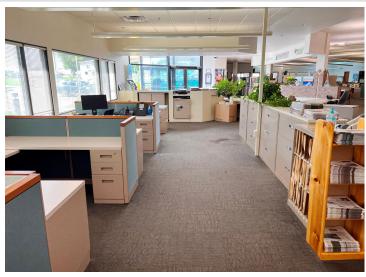

## **Description:**

Excellent office-warehouse facility for sale or lease in Brainerd, MN! Formerly home to a newspaper print operation, this expansive and versatile property offers a rare combination of office and industrial space just off the high-traffic Washington Street corridor. The front office section features a welcoming reception area, spacious open work zones, 10 private offices, a conference room, and a kitchen/dining area—perfectly suited for a range of professional uses. The impressive warehouse portion includes a large open warehouse with one overhead door, a dedicated receiving room with loading dock access, and a secondary warehouse equipped with four overhead doors, allowing for flexible workflow and logistics. Whether you're looking to expand operations, relocate your business, or invest in a multi-functional property in a central Brainerd location—this property delivers outstanding accessibility, and potential. Building: 27,402 SF Total; Main Level: 26,338 SF Total (Office Area: 12,319 SF & Warehouse Area: 14,019 SF); Upper Level: 1,064 SF (264 SF & 800 SF)