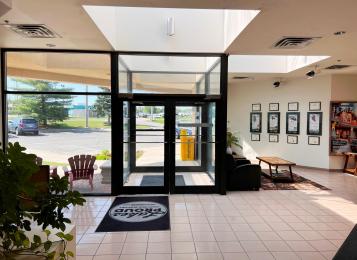

## **Description:**

Excellent office-warehouse facility for sale or lease in Brainerd, MN! Formerly home to a newspaper print operation, this expansive and versatile property offers a rare combination of office and industrial space just off the high-traffic Washington Street corridor. The front office section features a welcoming reception area, spacious open work zones, 10 private offices, a conference room, and a kitchen/dining area—perfectly suited for a range of professional uses. The impressive warehouse portion includes a large open warehouse with one overhead door, a dedicated receiving room with loading dock access, and a secondary warehouse equipped with four overhead doors, allowing for flexible workflow and logistics. Whether you're looking to expand operations, relocate your business, or invest in a multi-functional property in a central Brainerd location—this property delivers outstanding accessibility, and potential. Building: 27,402 SF Total; Main Level: 26,338 SF Total (Office Area: 12,319 SF & Warehouse Area: 14,019 SF); Upper Level: 1,064 SF (264 SF & 800 SF)