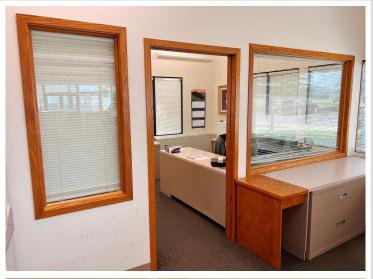

## **Description:**

Excellent office-warehouse facility for sale or lease in Brainerd, MN! Formerly home to a newspaper print operation, this expansive and versatile property offers a rare combination of office and industrial space just off the high-traffic Washington Street corridor. The front office section features a welcoming reception area, spacious open work zones, 10 private offices, a conference room, and a kitchen/dining area—perfectly suited for a range of professional uses. The impressive warehouse portion includes a large open warehouse with one overhead door, a dedicated receiving room with loading dock access, and a secondary warehouse equipped with four overhead doors, allowing for flexible workflow and logistics. Whether you're looking to expand operations, relocate your business, or invest in a multi-functional property in a central Brainerd location—this property delivers outstanding accessibility, and potential. Building: 27,402 SF Total; Main Level: 26,338 SF Total (Office Area: 12,319 SF & Warehouse Area: 14,019 SF); Upper Level: 1,064 SF (264 SF & 800 SF)