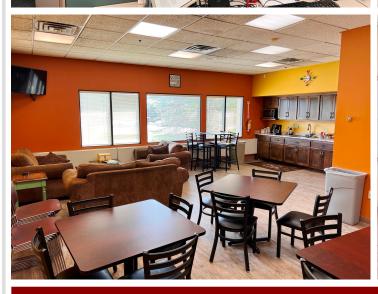

## **Description:**

Excellent office-warehouse facility for sale or lease in Brainerd, MN! Formerly home to a newspaper print operation, this expansive and versatile property offers a rare combination of office and industrial space just off the high-traffic Washington Street corridor. The front office section features a welcoming reception area, spacious open work zones, 10 private offices, a conference room, and a kitchen/dining area—perfectly suited for a range of professional uses. The impressive warehouse portion includes a large open warehouse with one overhead door, a dedicated receiving room with loading dock access, and a secondary warehouse equipped with four overhead doors, allowing for flexible workflow and logistics. Whether you're looking to expand operations, relocate your business, or invest in a multi-functional property in a central Brainerd location—this property delivers outstanding accessibility, and potential. Building: 27,402 SF Total; Main Level: 26,338 SF Total (Office Area: 12,319 SF & Warehouse Area: 14,019 SF); Upper Level: 1,064 SF (264 SF & 800 SF)