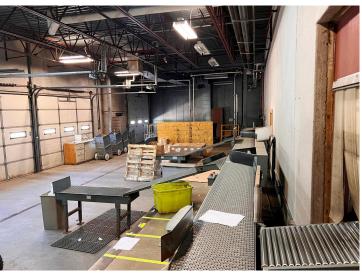

## **Description:**

Excellent office-warehouse facility for sale or lease in Brainerd, MN! Formerly home to a newspaper print operation, this expansive and versatile property offers a rare combination of office and industrial space just off the high-traffic Washington Street corridor. The front office section features a welcoming reception area, spacious open work zones, 10 private offices, a conference room, and a kitchen/dining area—perfectly suited for a range of professional uses. The impressive warehouse portion includes a large open warehouse with one overhead door, a dedicated receiving room with loading dock access, and a secondary warehouse equipped with four overhead doors, allowing for flexible workflow and logistics. Whether you're looking to expand operations, relocate your business, or invest in a multi-functional property in a central Brainerd location—this property delivers outstanding accessibility, and potential. Building: 27,402 SF Total; Main Level: 26,338 SF Total (Office Area: 12,319 SF & Warehouse Area: 14,019 SF); Upper Level: 1,064 SF (264 SF & 800 SF)