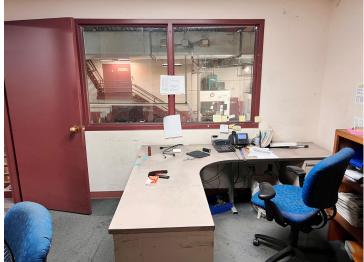

## **Description:**

Excellent office-warehouse facility for sale or lease in Brainerd, MN! Formerly home to a newspaper print operation, this expansive and versatile property offers a rare combination of office and industrial space just off the high-traffic Washington Street corridor. The front office section features a welcoming reception area, spacious open work zones, 10 private offices, a conference room, and a kitchen/dining area—perfectly suited for a range of professional uses. The impressive warehouse portion includes a large open warehouse with one overhead door, a dedicated receiving room with loading dock access, and a secondary warehouse equipped with four overhead doors, allowing for flexible workflow and logistics. Whether you're looking to expand operations, relocate your business, or invest in a multi-functional property in a central Brainerd location—this property delivers outstanding accessibility, and potential. Building: 27,402 SF Total; Main Level: 26,338 SF Total (Office Area: 12,319 SF & Warehouse Area: 14,019 SF); Upper Level: 1,064 SF (264 SF & 800 SF)