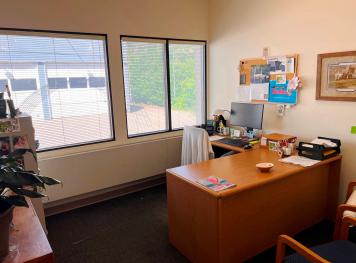

## **Description:**

Excellent office-warehouse facility for sale or lease in Brainerd, MN! Formerly home to a newspaper print operation, this expansive and versatile property offers a rare combination of office and industrial space just off the high-traffic Washington Street corridor. The front office section features a welcoming reception area, spacious open work zones, 10 private offices, a conference room, and a kitchen/dining area—perfectly suited for a range of professional uses. The impressive warehouse portion includes a large open warehouse with one overhead door, a dedicated receiving room with loading dock access, and a secondary warehouse equipped with four overhead doors, allowing for flexible workflow and logistics. Whether you're looking to expand operations, relocate your business, or invest in a multi-functional property in a central Brainerd location—this property delivers outstanding accessibility, and potential. Building: 27,402 SF Total; Main Level: 26,338 SF Total (Office Area: 12,319 SF & Warehouse Area: 14,019 SF); Upper Level: 1,064 SF (264 SF & 800 SF)