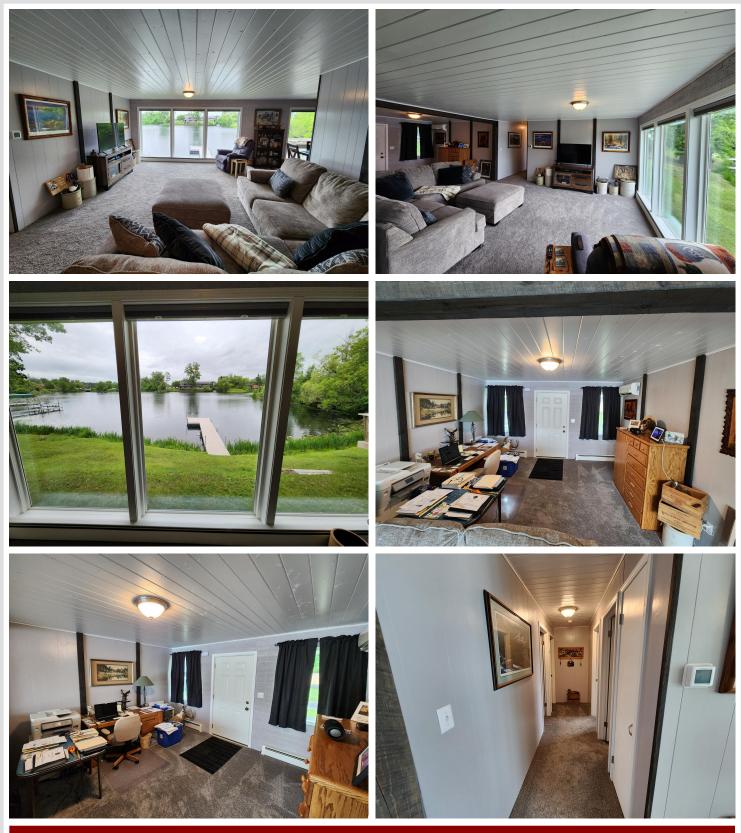

With 4 spacious bedrooms and 2.5 baths, there's plenty of room for everyone. Enjoy your workday from the dedicated office space overlooking the water, or retreat to the versatile bonus room – perfect for hobbies, a home gym, or a family room.

### Prime Location & Outdoor Paradise.

Beyond the impeccable interior, this property boasts an exceptional location. You'll have direct access to roughly 2,000 acres of prime water on the Fish Hook Lake Chain, perfect for boating, fishing, and endless water recreation. For outdoor enthusiasts, the home is bordered by thousands of feet of DNR land, offering incredible opportunities for exploration.