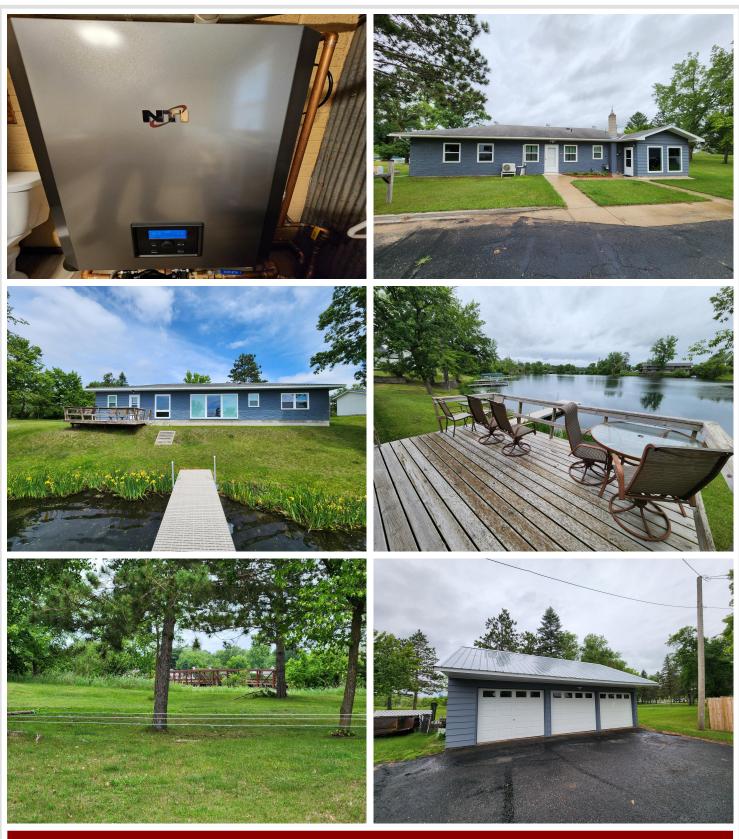

#### **Description:**

Unrivaled Lakeside Living on the Fishhook river, part of the Fishhook Lake Chain!

Imagine waking up just 30 feet from the water's edge on the expansive Fish Hook Lake Chain! This stunning, completely remodeled one-level home offers an unparalleled blend of natural beauty and modern convenience. Cherished by the same family since the home was built, true pride of ownership shines through. Every detail has been meticulously updated, featuring all-new windows, doors, flooring, paint, charming wood ceilings, insulation and energy-efficient LED lighting. Stay cozy with a new natural gas combi-boiler providing efficient heating and hot water.

### Prime Location & Outdoor Paradise.

Beyond the impeccable interior, this property boasts an exceptional location. You'll have direct access to roughly 2,000 acres of prime water on the Fish Hook Lake Chain, perfect for boating, fishing, and endless water recreation. For outdoor enthusiasts, the home is bordered by thousands of feet of DNR land, offering incredible opportunities for exploration.

### City Convenience Meets Nature's Doorstep.

Despite its serene lakeside setting, this home is conveniently located within city limits, providing easy access to everything you need. It directly borders the popular Heartland Trail and Heartland Park, making walks, pickle ball and bike rides a breeze. You're just minutes from schools, the hospital, downtown, and a variety of restaurants and businesses.

### Added Luxuries.

Completing this incredible package is a 3-car detached garage with new insulated doors and a beautifully level lot, offering ample space and easy access. This is more than just a home; it's a lifestyle opportunity you won't want to miss!