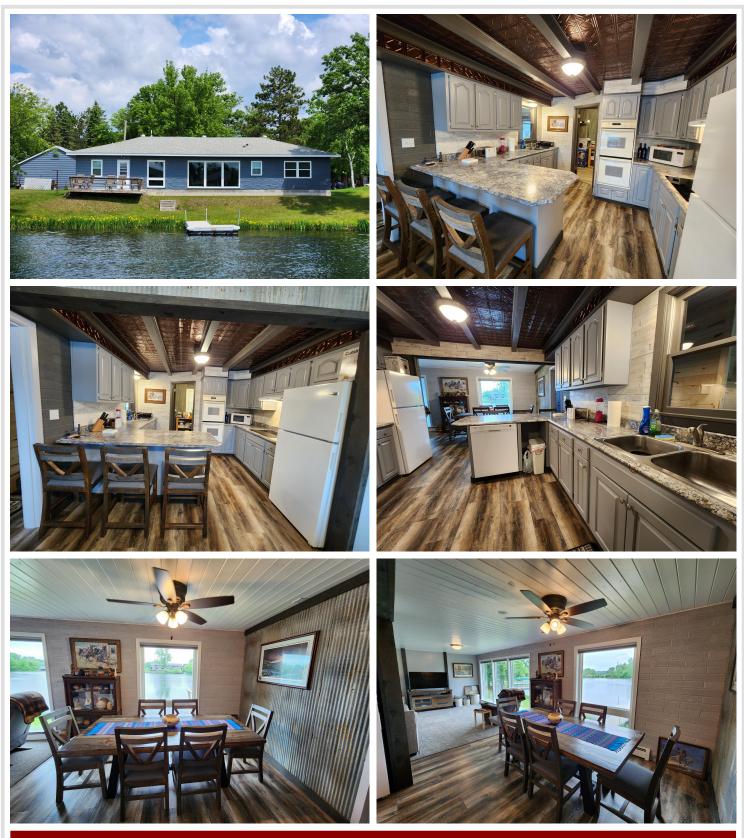

#### **Description:**

Unrivaled Lakeside Living on the Fishhook river, part of the Fishhook Lake Chain!

Imagine waking up just 30 feet from the water's edge on the expansive Fish Hook Lake Chain! This stunning, completely remodeled one-level home offers an unparalleled blend of natural beauty and modern convenience. Cherished by the same family since the home was built, true pride of ownership shines through. Every detail has been meticulously updated, featuring all-new windows, doors, flooring, paint, charming wood ceilings, insulation and energy-efficient LED lighting. Stay cozy with a new natural gas combi-boiler providing efficient heating and hot water.

With 4 spacious bedrooms and 2.5 baths, there's plenty of room for everyone. Enjoy your workday from the dedicated office space overlooking the water, or retreat to the versatile bonus room – perfect for hobbies, a home gym, or a family room.