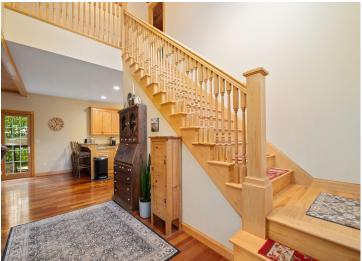

## **Description:**

Introducing a beautiful four-bedroom home located in Menahga city, situated on a quiet dead-end road. This spacious floor plan features natural woodwork throughout the entire home.

The stunning kitchen boasts granite countertops and custom cabinets, making it a chef's delight. Adjacent to the kitchen is a cozy living room complete with a gas fireplace, providing a perfect space to relax.

On the lower level, you'll find a large family room, bedroom, bath, and extra storage space, while the upper level features three bedrooms including a generously sized primary bedroom that includes a walk-in closet. Additionally, the laundry room is conveniently located upstairs, close to the bedrooms, eliminating the hassle of carrying laundry up and down the stairs.