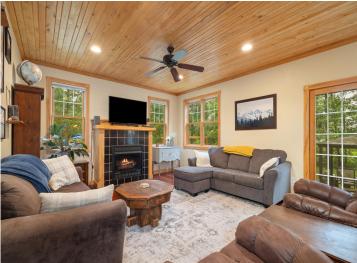

## **Description:**

Introducing a beautiful four-bedroom home located in Menahga city, situated on a quiet dead-end road. This spacious floor plan features natural woodwork throughout the entire home.

The stunning kitchen boasts granite countertops and custom cabinets, making it a chef's delight. Adjacent to the kitchen is a cozy living room complete with a gas fireplace, providing a perfect space to relax.