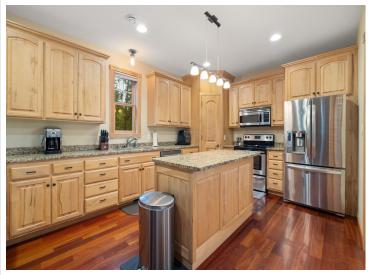

## **Description:**

Introducing a beautiful four-bedroom home located in Menahga city, situated on a quiet dead-end road. This spacious floor plan features natural woodwork throughout the entire home.

The stunning kitchen boasts granite countertops and custom cabinets, making it a chef's delight. Adjacent to the kitchen is a cozy living room complete with a gas fireplace, providing a perfect space to relax.