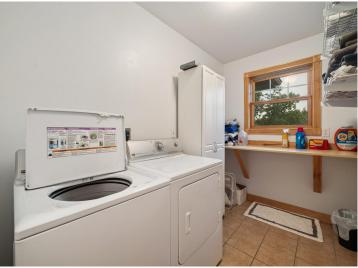

On the lower level, you'll find a large family room, bedroom, bath, and extra storage space, while the upper level features three bedrooms including a generously sized primary bedroom that includes a walk-in closet. Additionally, the laundry room is conveniently located upstairs, close to the bedrooms, eliminating the hassle of carrying laundry up and down the stairs.