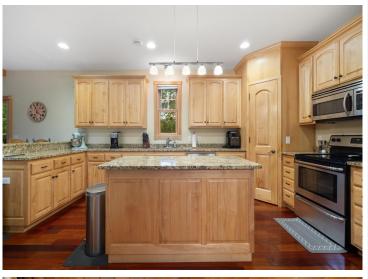

## **Description:**

Introducing a beautiful four-bedroom home located in Menahga city, situated on a quiet dead-end road. This spacious floor plan features natural woodwork throughout the entire home.

The stunning kitchen boasts granite countertops and custom cabinets, making it a chef's delight. Adjacent to the kitchen is a cozy living room complete with a gas fireplace, providing a perfect space to relax.