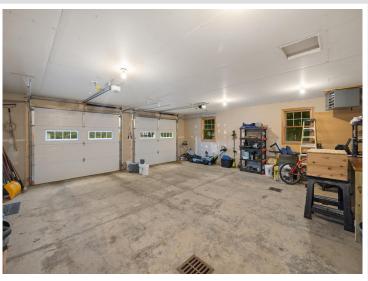

## **Additional Details:**

 Year Built
 2006

 Lot Acres
 0.55

 Lot Dimensions
 150x160

Garage Stalls 2
School District 821
Taxes \$4,831
Taxes with Assessments \$5,622
Tax Year 2025