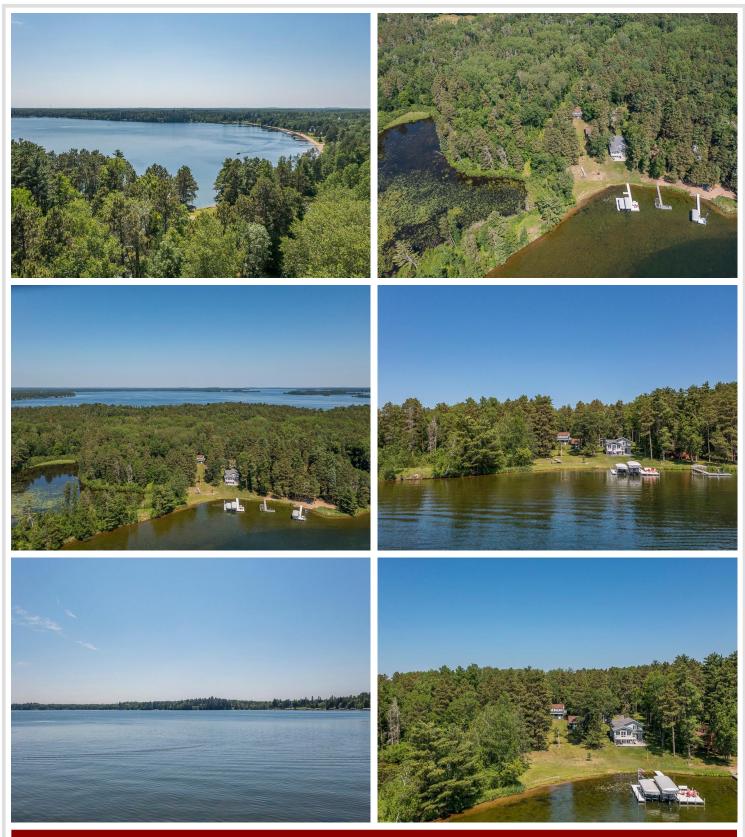

## **Description:**

Build Your Legacy on the Whitefish Chain, with the retreat you've always imagined, in a setting that inspires. Welcome to 36199 Trail of Pines—a rare opportunity to own a piece of Minnesota's most sought-after lake country. Nestled on the shores of Lower Hay Lake, part of the iconic Whitefish Chain, this property provides a blank canvas to create your dream lake home or seasonal retreat. Unlock the potential of unmatched lakefront living on one of the Whitefish Chain's most desirable shorelines. A rare gem with a premium sand beach and panoramic sunset views, gradual to level elevation, and easy access to the pristine waters. Whether you envision a cozy cabin or a modern lakefront masterpiece, this lot offers the ideal setting to make it happen. Spend your days boating, fishing, or exploring the interconnected lakes, then unwind by the fire as the sun dips below the horizon. This is more than a property—it's an investment in memories, recreation, and lakeside legacy for generations to come. The lake life you've dreamed of—right here on Lower Hay Lake.