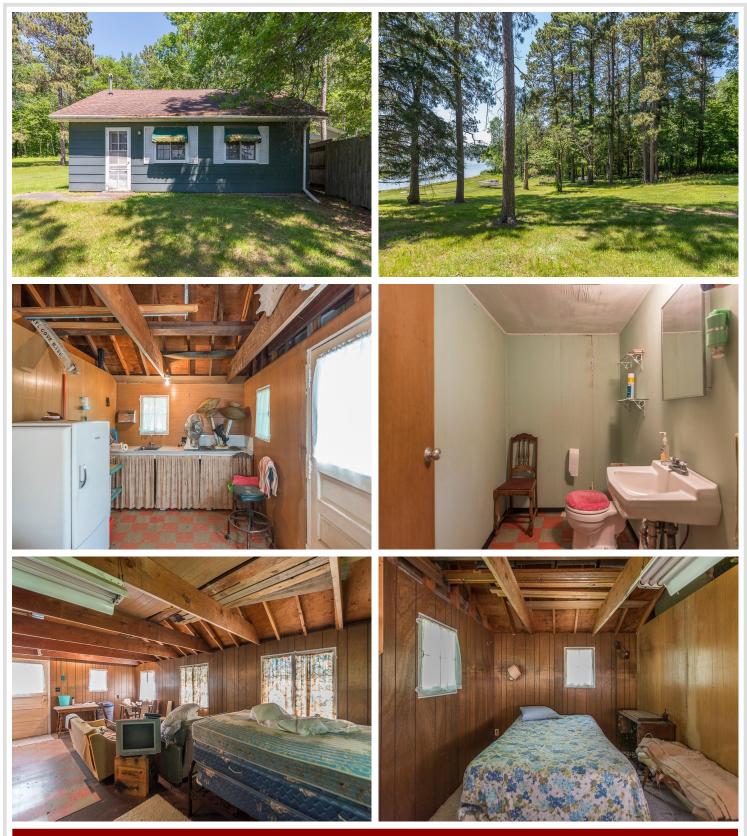

## **Description:**

Build Your Legacy on the Whitefish Chain, with the retreat you've always imagined, in a setting that inspires. Welcome to 36199 Trail of Pines—a rare opportunity to own a piece of Minnesota's most sought-after lake country. Nestled on the shores of Lower Hay Lake, part of the iconic Whitefish Chain, this property provides a blank canvas to create your dream lake home or seasonal retreat. Unlock the potential of unmatched lakefront living on one of the Whitefish Chain's most desirable shorelines. A rare gem with a premium sand beach and panoramic sunset views, gradual to level elevation, and easy access to the pristine waters. Whether you envision a cozy cabin or a modern lakefront masterpiece, this lot offers the ideal setting to make it happen. Spend your days boating, fishing, or exploring the interconnected lakes, then unwind by the fire as the sun dips below the horizon. This is more than a property—it's an investment in memories, recreation, and lakeside legacy for generations to come. The lake life you've dreamed of—right here on Lower Hay Lake.