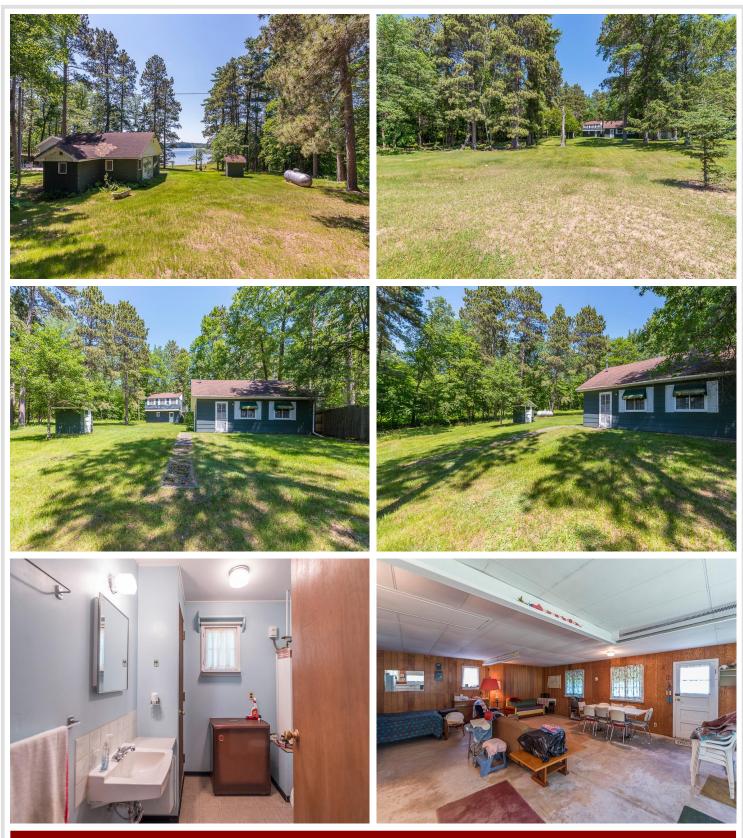

## **Description:**

Build Your Legacy on the Whitefish Chain, with the retreat you've always imagined, in a setting that inspires. Welcome to 36199 Trail of Pines—a rare opportunity to own a piece of Minnesota's most sought-after lake country. Nestled on the shores of Lower Hay Lake, part of the iconic Whitefish Chain, this property provides a blank canvas to create your dream lake home or seasonal retreat. Unlock the potential of unmatched lakefront living on one of the Whitefish Chain's most desirable shorelines. A rare gem with a premium sand beach and panoramic sunset views, gradual to level elevation, and easy access to the pristine waters. Whether you envision a cozy cabin or a modern lakefront masterpiece, this lot offers the ideal setting to make it happen. Spend your days boating, fishing, or exploring the interconnected lakes, then unwind by the fire as the sun dips below the horizon. This is more than a property—it's an investment in memories, recreation, and lakeside legacy for generations to come. The lake life you've dreamed of—right here on Lower Hay Lake.