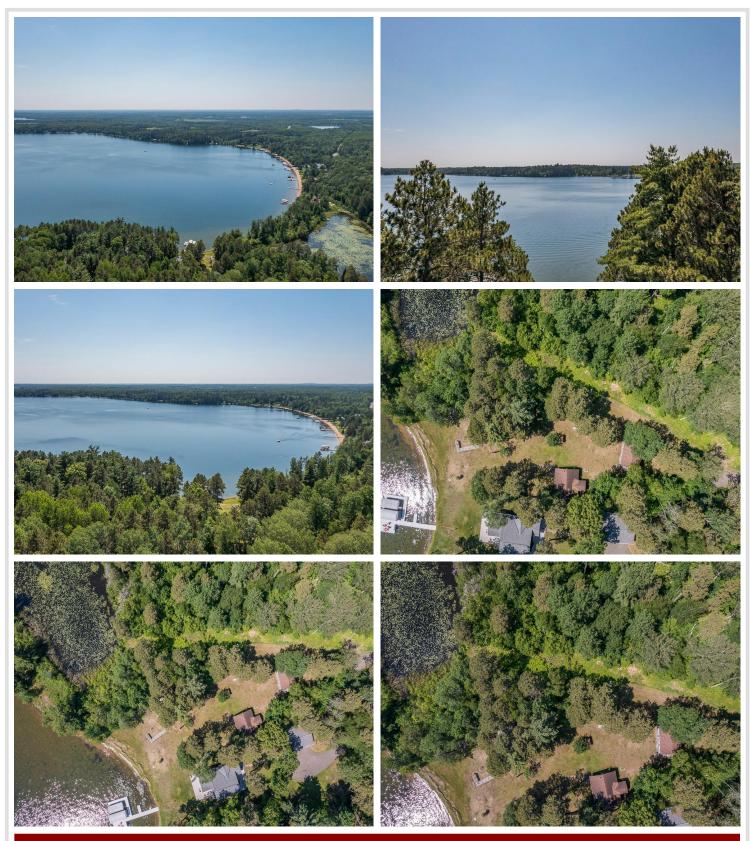

## **Description:**

Build Your Legacy on the Whitefish Chain, with the retreat you've always imagined, in a setting that inspires. Welcome to 36199 Trail of Pines—a rare opportunity to own a piece of Minnesota's most sought-after lake country. Nestled on the shores of Lower Hay Lake, part of the iconic Whitefish Chain, this property provides a blank canvas to create your dream lake home or seasonal retreat. Unlock the potential of unmatched lakefront living on one of the Whitefish Chain's most desirable shorelines. A rare gem with a premium sand beach and panoramic sunset views, gradual to level elevation, and easy access to the pristine waters. Whether you envision a cozy cabin or a modern lakefront masterpiece, this lot offers the ideal setting to make it happen. Spend your days boating, fishing, or exploring the interconnected lakes, then unwind by the fire as the sun dips below the horizon. This is more than a property—it's an investment in memories, recreation, and lakeside legacy for generations to come. The lake life you've dreamed of—right here on Lower Hay Lake.