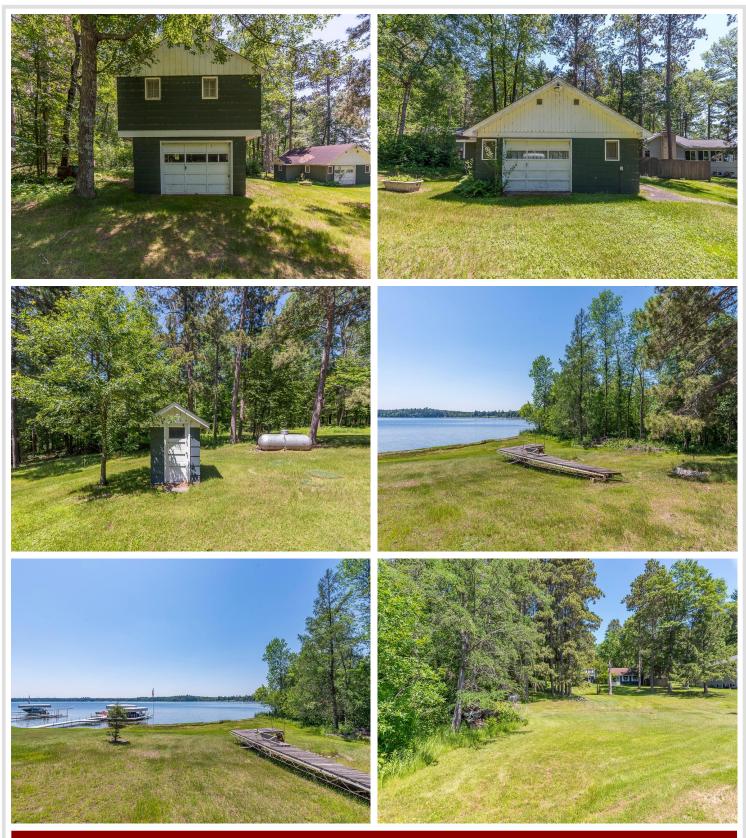

## **Description:**

Build Your Legacy on the Whitefish Chain, with the retreat you've always imagined, in a setting that inspires. Welcome to 36199 Trail of Pines—a rare opportunity to own a piece of Minnesota's most sought-after lake country. Nestled on the shores of Lower Hay Lake, part of the iconic Whitefish Chain, this property provides a blank canvas to create your dream lake home or seasonal retreat. Unlock the potential of unmatched lakefront living on one of the Whitefish Chain's most desirable shorelines. A rare gem with a premium sand beach and panoramic sunset views, gradual to level elevation, and easy access to the pristine waters. Whether you envision a cozy cabin or a modern lakefront masterpiece, this lot offers the ideal setting to make it happen. Spend your days boating, fishing, or exploring the interconnected lakes, then unwind by the fire as the sun dips below the horizon. This is more than a property—it's an investment in memories, recreation, and lakeside legacy for generations to come. The lake life you've dreamed of—right here on Lower Hay Lake.