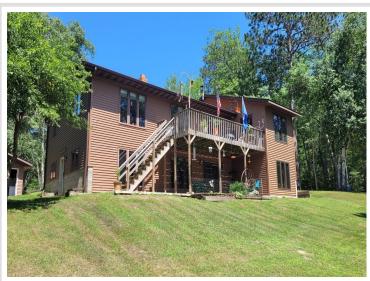

## **Description:**

LAKE ADA – THIS 2,704 SF WALK-OUT FEATURES 3(+) BR/2BA, AN EXPANSIVE LAKESIDE LIVING ROOM, A LAKESIDE DECK, A FULL NEWLY REMODELED FAMILY ROOM W/FIREPLACE, 12'X24' UPPER/LOWER BONUS ROOMS ADDED IN 2016, A 26'X30' DETACHED GARAGE, A 32'X56' POLE BUILDING TO STORE ALL YOUR LAKE TOYS AND 153' OF PERFECT SAND WATERFRONT ON A PREMIER LAKE.

## **Additional Details:**

Year Built 1991 Lot Acres 1.5

Lot Dimensions 153x372x191x396

Garage Stalls 6
School District 2174
Taxes \$3,220
Taxes with Assessments \$3,286
Tax Year 2025