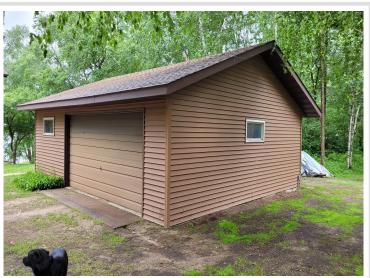

## **Description:**

LAKE ADA – THIS 2,704 SF WALK-OUT FEATURES 3(+) BR/2BA, AN EXPANSIVE LAKESIDE LIVING ROOM, A LAKESIDE DECK, A FULL NEWLY REMODELED FAMILY ROOM W/FIREPLACE, 12'X24' UPPER/LOWER BONUS ROOMS ADDED IN 2016, A 26'X30' DETACHED GARAGE, A 32'X56' POLE BUILDING TO STORE ALL YOUR LAKE TOYS AND 153' OF PERFECT SAND WATERFRONT ON A PREMIER LAKE.

## **Additional Details:**

Year Built 1991 Lot Acres 1.5

Lot Dimensions 153x372x191x396

Garage Stalls 6
School District 2174
Taxes \$3,220
Taxes with Assessments \$3,286
Tax Year 2025