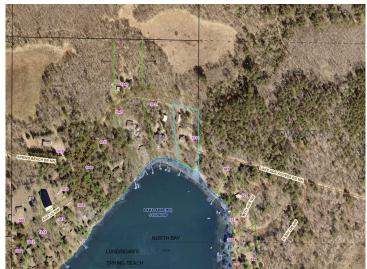

## **Additional Details:**

Year Built 1991 Lot Acres 1.5

Lot Dimensions 153x372x191x396

Garage Stalls 6
School District 2174
Taxes \$3,220
Taxes with Assessments \$3,286
Tax Year 2025

## **Driving Directions:**

FROM PINE RIVER GO 11.3 MILES N. ON #84 TO CR #49 THEN E. ON #49 FOR 1.3 MILES TO LAKE ADA ACCESS RD NW THEN RIGHT JUST PAST PUBLIC ACCESS TO DRIVEWAY STRAIGHT AHEAD.

Listed By: Heartland Real Estate