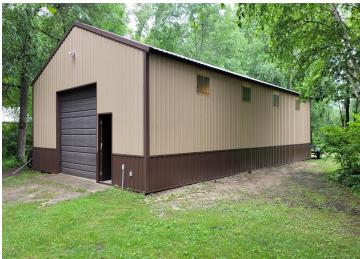

## **Description:**

LAKE ADA – THIS 2,704 SF WALK-OUT FEATURES 3(+) BR/2BA, AN EXPANSIVE LAKESIDE LIVING ROOM, A LAKESIDE DECK, A FULL NEWLY REMODELED FAMILY ROOM W/FIREPLACE, 12'X24' UPPER/LOWER BONUS ROOMS ADDED IN 2016, A 26'X30' DETACHED GARAGE, A 32'X56' POLE BUILDING TO STORE ALL YOUR LAKE TOYS AND 153' OF PERFECT SAND WATERFRONT ON A PREMIER LAKE.

## **Additional Details:**

Year Built 1991 Lot Acres 1.5

Lot Dimensions 153x372x191x396

Garage Stalls 6
School District 2174
Taxes \$3,220
Taxes with Assessments \$3,286
Tax Year 2025