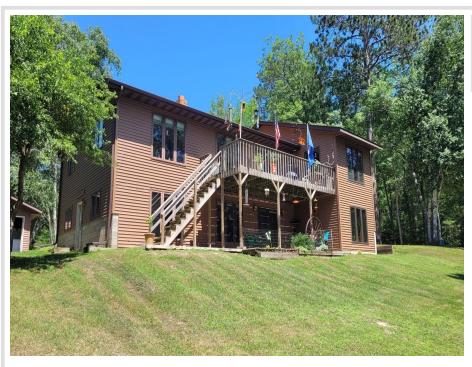

## **Description:**

LAKE ADA – THIS 2,704 SF WALK-OUT FEATURES 3(+) BR/2BA, AN EXPANSIVE LAKESIDE LIVING ROOM, A LAKESIDE DECK, A FULL NEWLY REMODELED FAMILY ROOM W/FIREPLACE, 12'X24' UPPER/LOWER BONUS ROOMS ADDED IN 2016, A 26'X30' DETACHED GARAGE, A 32'X56' POLE BUILDING TO STORE ALL YOUR LAKE TOYS AND 153' OF PERFECT SAND WATERFRONT ON A PREMIER LAKE.

## **Additional Details:**

Year Built 1991 Lot Acres 1.5

Lot Dimensions 153x372x191x396

Garage Stalls 6
School District 2174
Taxes \$3,220
Taxes with Assessments \$3,286
Tax Year 2025