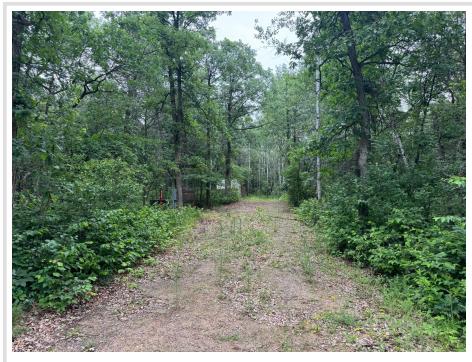

## **Description:**

Welcome to The Reserve at Dakota Shores. What a great opportunity to own a building lot close to Park Rapids and Long Lake. This 2.52 acre property offers a great mix of mature trees and a nice opening for a view from your potential building site. Electricity is run into the lot and a camper and small shed are all included with the sale. Call for details today!