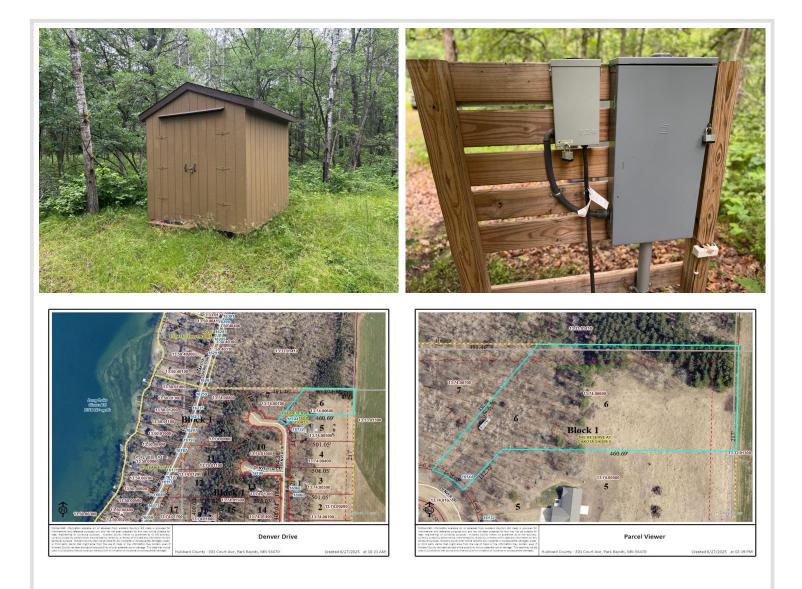

## **Description:**

Welcome to The Reserve at Dakota Shores. What a great opportunity to own a building lot close to Park Rapids and Long Lake. This 2.52 acre property offers a great mix of mature trees and a nice opening for a view from your potential building site. Electricity is run into the lot and a camper and small shed are all included with the sale. Call for details today!

### Additional Details:

| Lot Acres              | 2.52           |
|------------------------|----------------|
| Lot Dimensions         | 75x332x611x572 |
| School District        | 309            |
| Taxes                  | \$154          |
| Taxes with Assessments | \$154          |
| Tax Year               | 2025           |