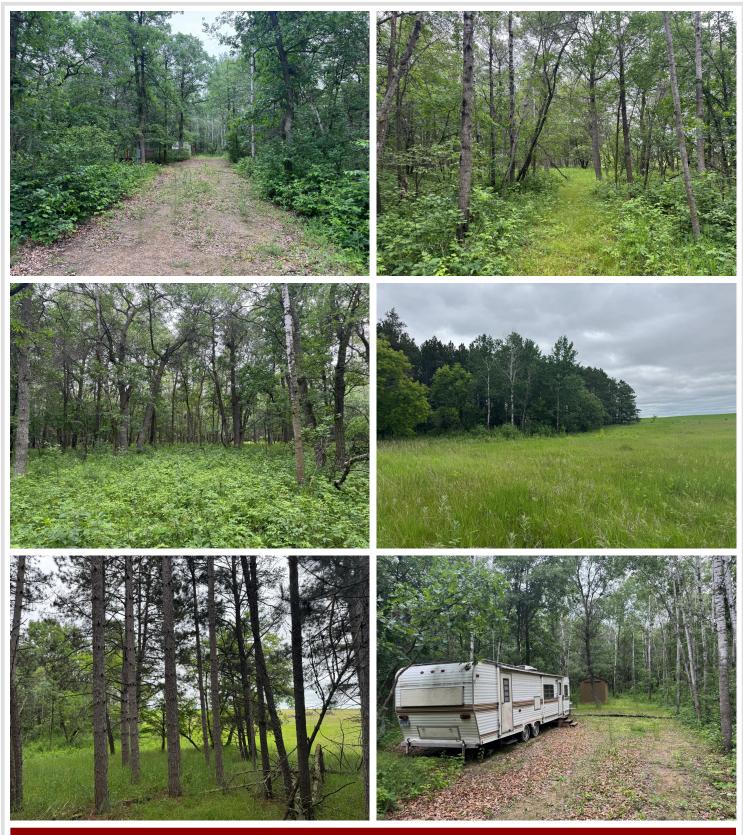

## **Description:**

Welcome to The Reserve at Dakota Shores. What a great opportunity to own a building lot close to Park Rapids and Long Lake. This 2.52 acre property offers a great mix of mature trees and a nice opening for a view from your potential building site. Electricity is run into the lot and a camper and small shed are all included with the sale. Call for details today!