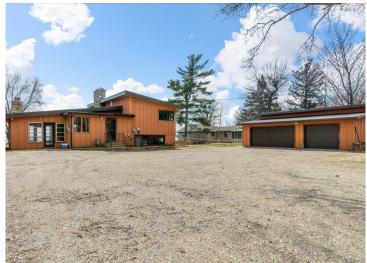

Set on 1.09 acres with breathtaking south-facing views, this lot is part of the storied Gull Lake Chain and offers stunning sunrises and sunsets. The elevation is ideal for a custom-built retreat, or you can choose to remodel the existing midcentury modern cabin already on site. Whether you envision a peaceful getaway or a year-round lake home, this property provides both tranquility and adventure.

## **Additional Details:**

Year Built 1990
Lot Acres 1.09
Lot Dimensions 440x106

Garage Stalls 3
School District 181
Taxes \$6,806
Taxes with Assessments \$6,806
Tax Year 2024