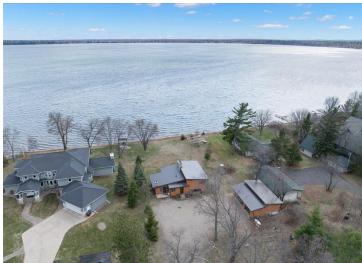

## **Description:**

A rare opportunity awaits on the pristine, level shores of Round Lake in Nisswa, Minnesota. Unlike most properties on the lake, this 108-foot lot sits near one of Round Lake's few natural drop-offs, offering quick access to deeper water — no long dock required. The sandy shoreline is exceptionally level and perfect for lakeside living, swimming, or launching your boat just steps from your door.

Set on 1.09 acres with breathtaking south-facing views, this lot is part of the storied Gull Lake Chain and offers stunning sunrises and sunsets. The elevation is ideal for a custom-built retreat, or you can choose to remodel the existing midcentury modern cabin already on site. Whether you envision a peaceful getaway or a year-round lake home, this property provides both tranquility and adventure.

With recently improved access via Nashway Road and just minutes from downtown Nisswa's shops and dining, the location couldn't be more convenient. The seller has been verbally informed that a new build could match the neighboring setbacks, offering added design flexibility.