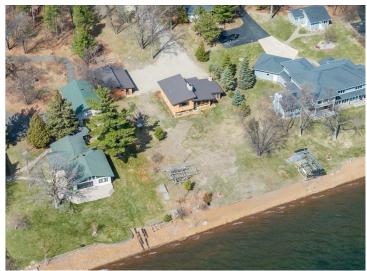

## **Description:**

A rare opportunity awaits on the pristine, level shores of Round Lake in Nisswa, Minnesota. Unlike most properties on the lake, this 108-foot lot sits near one of Round Lake's few natural drop-offs, offering quick access to deeper water — no long dock required. The sandy shoreline is exceptionally level and perfect for lakeside living, swimming, or launching your boat just steps from your door.

Set on 1.09 acres with breathtaking south-facing views, this lot is part of the storied Gull Lake Chain and offers stunning sunrises and sunsets. The elevation is ideal for a custom-built retreat, or you can choose to remodel the existing midcentury modern cabin already on site. Whether you envision a peaceful getaway or a year-round lake home, this property provides both tranquility and adventure.