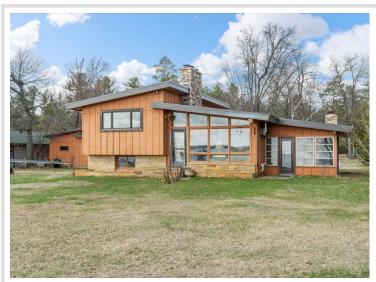

## **Description:**

A rare opportunity awaits on the pristine, level shores of Round Lake in Nisswa, Minnesota. Unlike most properties on the lake, this 108-foot lot sits near one of Round Lake's few natural drop-offs, offering quick access to deeper water — no long dock required. The sandy shoreline is exceptionally level and perfect for lakeside living, swimming, or launching your boat just steps from your door.

Set on 1.09 acres with breathtaking south-facing views, this lot is part of the storied Gull Lake Chain and offers stunning sunrises and sunsets. The elevation is ideal for a custom-built retreat, or you can choose to remodel the existing midcentury modern cabin already on site. Whether you envision a peaceful getaway or a year-round lake home, this property provides both tranquility and adventure.

With recently improved access via Nashway Road and just minutes from downtown Nisswa's shops and dining, the location couldn't be more convenient. The seller has been verbally informed that a new build could match the neighboring setbacks, offering added design flexibility.