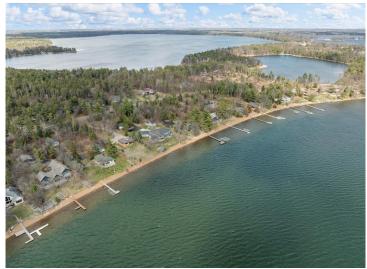

## **Description:**

A rare opportunity awaits on the pristine, level shores of Round Lake in Nisswa, Minnesota. Unlike most properties on the lake, this 108-foot lot sits near one of Round Lake's few natural drop-offs, offering quick access to deeper water — no long dock required. The sandy shoreline is exceptionally level and perfect for lakeside living, swimming, or launching your boat just steps from your door.

Set on 1.09 acres with breathtaking south-facing views, this lot is part of the storied Gull Lake Chain and offers stunning sunrises and sunsets. The elevation is ideal for a custom-built retreat, or you can choose to remodel the existing midcentury modern cabin already on site. Whether you envision a peaceful getaway or a year-round lake home, this property provides both tranquility and adventure.