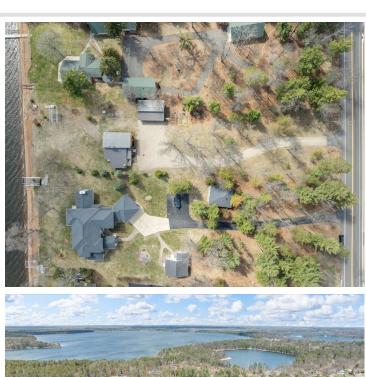

MLS 6746300 Lake Home

\$1,000,000

1,584 sq ft 2 bedrooms 1 baths

5539 Nashway Road Nisswa MN 56468

Waterfront: Round Lake (18037300)

Status: Active

## **Description:**

A rare opportunity awaits on the pristine, level shores of Round Lake in Nisswa, Minnesota. Unlike most properties on the lake, this 108-foot lot sits near one of Round Lake's few natural drop-offs, offering quick access to deeper water — no long dock required. The sandy shoreline is exceptionally level and perfect for lakeside living, swimming, or launching your boat just steps from your door.

Set on 1.09 acres with breathtaking south-facing views, this lot is part of the storied Gull Lake Chain and offers stunning sunrises and sunsets. The elevation is ideal for a custom-built retreat, or you can choose to remodel the existing midcentury modern cabin already on site. Whether you envision a peaceful getaway or a year-round lake home, this property provides both tranquility and adventure.

With recently improved access via Nashway Road and just minutes from downtown Nisswa's shops and dining, the location couldn't be more convenient. The seller has been verbally informed that a new build could match the neighboring setbacks, offering added design flexibility.