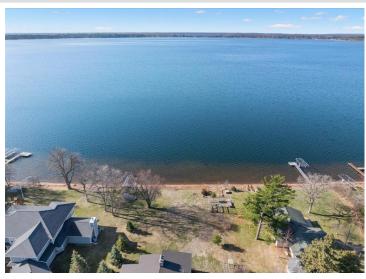

## **Description:**

A rare opportunity awaits on the pristine, level shores of Round Lake in Nisswa, Minnesota. Unlike most properties on the lake, this 108-foot lot sits near one of Round Lake's few natural drop-offs, offering quick access to deeper water — no long dock required. The sandy shoreline is exceptionally level and perfect for lakeside living, swimming, or launching your boat just steps from your door.

Set on 1.09 acres with breathtaking south-facing views, this lot is part of the storied Gull Lake Chain and offers stunning sunrises and sunsets. The elevation is ideal for a custom-built retreat, or you can choose to remodel the existing midcentury modern cabin already on site. Whether you envision a peaceful getaway or a year-round lake home, this property provides both tranquility and adventure.