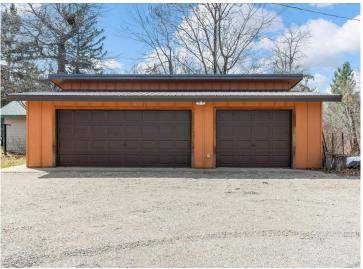

## **Additional Details:**

Year Built 1990
Lot Acres 1.09
Lot Dimensions 440x106

Garage Stalls 3
School District 181
Taxes \$6,806
Taxes with Assessments \$6,806
Tax Year 2024