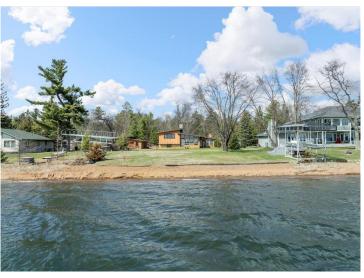

## **Description:**

A rare opportunity awaits on the pristine, level shores of Round Lake in Nisswa, Minnesota. Unlike most properties on the lake, this 108-foot lot sits near one of Round Lake's few natural drop-offs, offering quick access to deeper water — no long dock required. The sandy shoreline is exceptionally level and perfect for lakeside living, swimming, or launching your boat just steps from your door.

Set on 1.09 acres with breathtaking south-facing views, this lot is part of the storied Gull Lake Chain and offers stunning sunrises and sunsets. The elevation is ideal for a custom-built retreat, or you can choose to remodel the existing midcentury modern cabin already on site. Whether you envision a peaceful getaway or a year-round lake home, this property provides both tranquility and adventure.

With recently improved access via Nashway Road and just minutes from downtown Nisswa's shops and dining, the location couldn't be more convenient. The seller has been verbally informed that a new build could match the neighboring setbacks, offering added design flexibility.