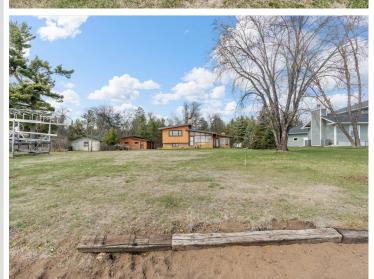

## **Description:**

A rare opportunity awaits on the pristine, level shores of Round Lake in Nisswa, Minnesota. Unlike most properties on the lake, this 108-foot lot sits near one of Round Lake's few natural drop-offs, offering quick access to deeper water — no long dock required. The sandy shoreline is exceptionally level and perfect for lakeside living, swimming, or launching your boat just steps from your door.

Set on 1.09 acres with breathtaking south-facing views, this lot is part of the storied Gull Lake Chain and offers stunning sunrises and sunsets. The elevation is ideal for a custom-built retreat, or you can choose to remodel the existing midcentury modern cabin already on site. Whether you envision a peaceful getaway or a year-round lake home, this property provides both tranquility and adventure.

With recently improved access via Nashway Road and just minutes from downtown Nisswa's shops and dining, the location couldn't be more convenient. The seller has been verbally informed that a new build could match the neighboring setbacks, offering added design flexibility.