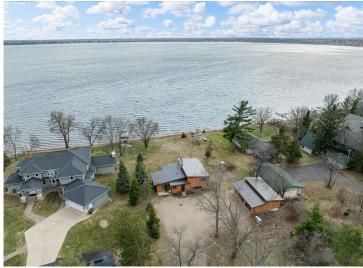

## **Description:**

A rare opportunity awaits on the pristine, level shores of Round Lake in Nisswa, Minnesota. Unlike most properties on the lake, this 108-foot lot sits near one of Round Lake's few natural drop-offs, offering quick access to deeper water — no long dock required. The sandy shoreline is exceptionally level and perfect for lakeside living, swimming, or launching your boat just steps from your door.

Set on 1.09 acres with breathtaking south-facing views, this lot is part of the storied Gull Lake Chain and offers stunning sunrises and sunsets. The elevation is ideal for a custom-built retreat, or you can choose to remodel the existing midcentury modern cabin already on site. Whether you envision a peaceful getaway or a year-round lake home, this property provides both tranquility and adventure.

With recently improved access via Nashway Road and just minutes from downtown Nisswa's shops and dining, the location couldn't be more convenient. The seller has been verbally informed that a new build could match the neighboring setbacks, offering added design flexibility.