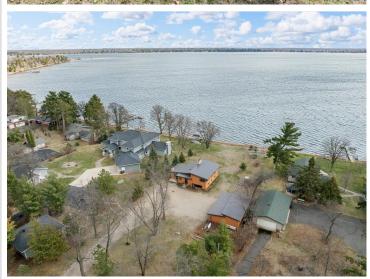

## **Description:**

A rare opportunity awaits on the pristine, level shores of Round Lake in Nisswa, Minnesota. Unlike most properties on the lake, this 108-foot lot sits near one of Round Lake's few natural drop-offs, offering quick access to deeper water — no long dock required. The sandy shoreline is exceptionally level and perfect for lakeside living, swimming, or launching your boat just steps from your door.

Set on 1.09 acres with breathtaking south-facing views, this lot is part of the storied Gull Lake Chain and offers stunning sunrises and sunsets. The elevation is ideal for a custom-built retreat, or you can choose to remodel the existing midcentury modern cabin already on site. Whether you envision a peaceful getaway or a year-round lake home, this property provides both tranquility and adventure.

With recently improved access via Nashway Road and just minutes from downtown Nisswa's shops and dining, the location couldn't be more convenient. The seller has been verbally informed that a new build could match the neighboring setbacks, offering added design flexibility.