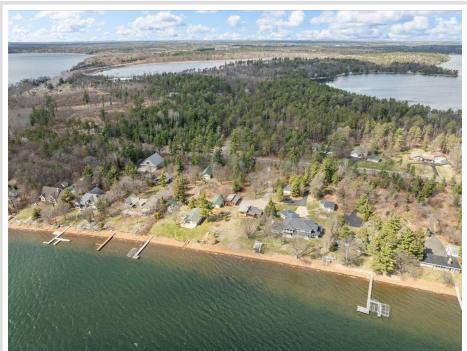

## **Description:**

A rare opportunity awaits on the pristine, level shores of Round Lake in Nisswa, Minnesota. Unlike most properties on the lake, this 108-foot lot sits near one of Round Lake's few natural drop-offs, offering quick access to deeper water — no long dock required. The sandy shoreline is exceptionally level and perfect for lakeside living, swimming, or launching your boat just steps from your door.

Set on 1.09 acres with breathtaking south-facing views, this lot is part of the storied Gull Lake Chain and offers stunning sunrises and sunsets. The elevation is ideal for a custom-built retreat, or you can choose to remodel the existing midcentury modern cabin already on site. Whether you envision a peaceful getaway or a year-round lake home, this property provides both tranquility and adventure.

With recently improved access via Nashway Road and just minutes from downtown Nisswa's shops and dining, the location couldn't be more convenient. The seller has been verbally informed that a new build could match the neighboring setbacks, offering added design flexibility.