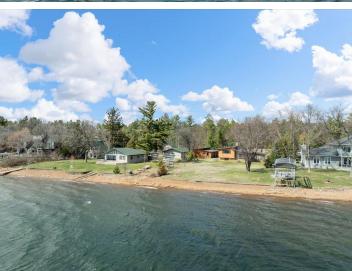

## **Description:**

A rare opportunity awaits on the pristine, level shores of Round Lake in Nisswa, Minnesota. Unlike most properties on the lake, this 108-foot lot sits near one of Round Lake's few natural drop-offs, offering quick access to deeper water — no long dock required. The sandy shoreline is exceptionally level and perfect for lakeside living, swimming, or launching your boat just steps from your door.

Set on 1.09 acres with breathtaking south-facing views, this lot is part of the storied Gull Lake Chain and offers stunning sunrises and sunsets. The elevation is ideal for a custom-built retreat, or you can choose to remodel the existing midcentury modern cabin already on site. Whether you envision a peaceful getaway or a year-round lake home, this property provides both tranquility and adventure.