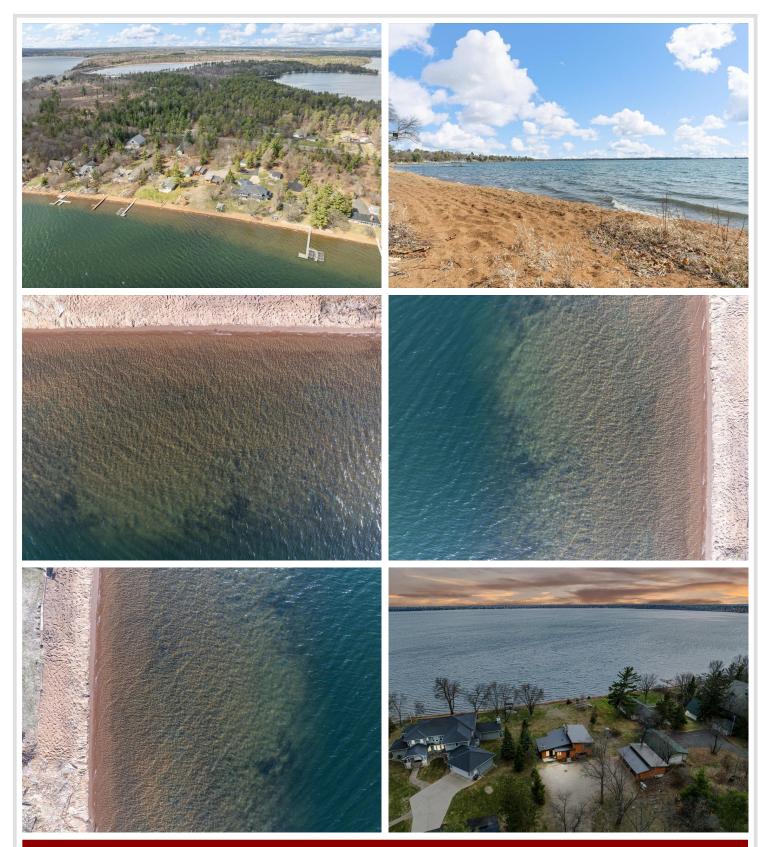

## **Description:**

A rare opportunity awaits on the pristine, level shores of Round Lake in Nisswa, Minnesota. Unlike most properties on the lake, this 108-foot lot sits near one of Round Lake's few natural drop-offs, offering quick access to deeper water — no long dock required. The sandy shoreline is exceptionally level and perfect for lakeside living, swimming, or launching your boat just steps from your door.

Set on 1.09 acres with breathtaking south-facing views, this lot is part of the storied Gull Lake Chain and offers stunning sunrises and sunsets. The elevation is ideal for a custom-built retreat, or you can choose to remodel the existing midcentury modern cabin already on site. Whether you envision a peaceful getaway or a year-round lake home, this property provides both tranquility and adventure.