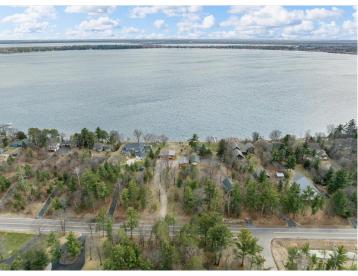

## **Description:**

A rare opportunity awaits on the pristine, level shores of Round Lake in Nisswa, Minnesota. Unlike most properties on the lake, this 108-foot lot sits near one of Round Lake's few natural drop-offs, offering quick access to deeper water — no long dock required. The sandy shoreline is exceptionally level and perfect for lakeside living, swimming, or launching your boat just steps from your door.

Set on 1.09 acres with breathtaking south-facing views, this lot is part of the storied Gull Lake Chain and offers stunning sunrises and sunsets. The elevation is ideal for a custom-built retreat, or you can choose to remodel the existing midcentury modern cabin already on site. Whether you envision a peaceful getaway or a year-round lake home, this property provides both tranquility and adventure.

With recently improved access via Nashway Road and just minutes from downtown Nisswa's shops and dining, the location couldn't be more convenient. The seller has been verbally informed that a new build could match the neighboring setbacks, offering added design flexibility.