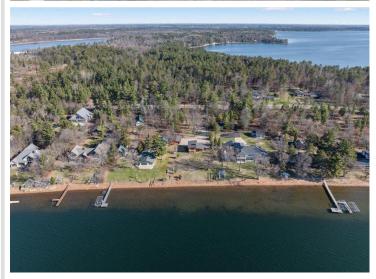

## **Description:**

A rare opportunity awaits on the pristine, level shores of Round Lake in Nisswa, Minnesota. Unlike most properties on the lake, this 108-foot lot sits near one of Round Lake's few natural drop-offs, offering quick access to deeper water — no long dock required. The sandy shoreline is exceptionally level and perfect for lakeside living, swimming, or launching your boat just steps from your door.

Set on 1.09 acres with breathtaking south-facing views, this lot is part of the storied Gull Lake Chain and offers stunning sunrises and sunsets. The elevation is ideal for a custom-built retreat, or you can choose to remodel the existing midcentury modern cabin already on site. Whether you envision a peaceful getaway or a year-round lake home, this property provides both tranquility and adventure.