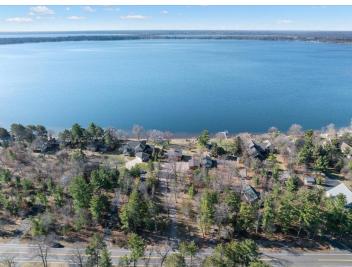

## **Description:**

A rare opportunity awaits on the pristine, level shores of Round Lake in Nisswa, Minnesota. Unlike most properties on the lake, this 108-foot lot sits near one of Round Lake's few natural drop-offs, offering quick access to deeper water — no long dock required. The sandy shoreline is exceptionally level and perfect for lakeside living, swimming, or launching your boat just steps from your door.

Set on 1.09 acres with breathtaking south-facing views, this lot is part of the storied Gull Lake Chain and offers stunning sunrises and sunsets. The elevation is ideal for a custom-built retreat, or you can choose to remodel the existing midcentury modern cabin already on site. Whether you envision a peaceful getaway or a year-round lake home, this property provides both tranquility and adventure.