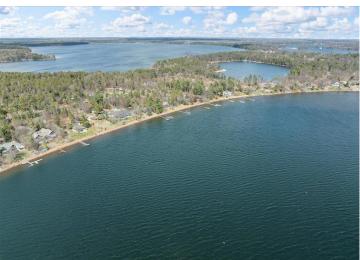

## **Description:**

A rare opportunity awaits on the pristine, level shores of Round Lake in Nisswa, Minnesota. Unlike most properties on the lake, this 108-foot lot sits near one of Round Lake's few natural drop-offs, offering quick access to deeper water — no long dock required. The sandy shoreline is exceptionally level and perfect for lakeside living, swimming, or launching your boat just steps from your door.

Set on 1.09 acres with breathtaking south-facing views, this lot is part of the storied Gull Lake Chain and offers stunning sunrises and sunsets. The elevation is ideal for a custom-built retreat, or you can choose to remodel the existing midcentury modern cabin already on site. Whether you envision a peaceful getaway or a year-round lake home, this property provides both tranquility and adventure.