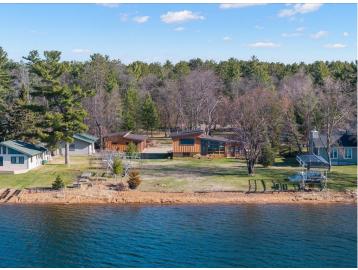

## **Description:**

A rare opportunity awaits on the pristine, level shores of Round Lake in Nisswa, Minnesota. Unlike most properties on the lake, this 108-foot lot sits near one of Round Lake's few natural drop-offs, offering quick access to deeper water — no long dock required. The sandy shoreline is exceptionally level and perfect for lakeside living, swimming, or launching your boat just steps from your door.

Set on 1.09 acres with breathtaking south-facing views, this lot is part of the storied Gull Lake Chain and offers stunning sunrises and sunsets. The elevation is ideal for a custom-built retreat, or you can choose to remodel the existing midcentury modern cabin already on site. Whether you envision a peaceful getaway or a year-round lake home, this property provides both tranquility and adventure.