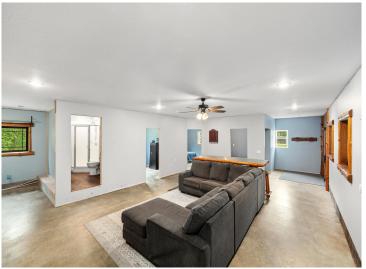

## **Description:**

This 2+ bedroom log-sided home combines rustic charm with practical comfort. The two-level layout includes in-floor heating, a spacious deck, and a cozy patio—perfect for gatherings or relaxing outdoors. Inside, you'll find a vaulted ceiling and detailed natural woodwork that gives the main living area a warm, open feel. The lower level is partially finished, offering space to expand or customize to your needs.