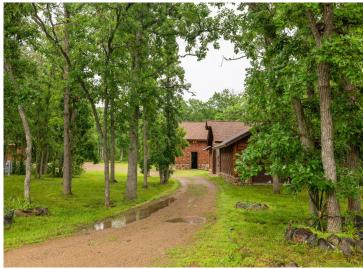

## **Description:**

This 2+ bedroom log-sided home combines rustic charm with practical comfort. The two-level layout includes in-floor heating, a spacious deck, and a cozy patio—perfect for gatherings or relaxing outdoors. Inside, you'll find a vaulted ceiling and detailed natural woodwork that gives the main living area a warm, open feel. The lower level is partially finished, offering space to expand or customize to your needs.

The exterior features updated shingles on all buildings, half-log siding, and cultured stone accents for a clean, well-maintained look. The property also includes a 35x56 detached garage that's insulated and heated, plus a second 16x30 detached garage for additional storage or workspace.

Set on 6.83 acres with mature oak trees, this property borders the Heartland Trail, offering direct access to outdoor recreation while maintaining privacy and a peaceful setting. It's a well-rounded home that balances natural surroundings with everyday functionality.