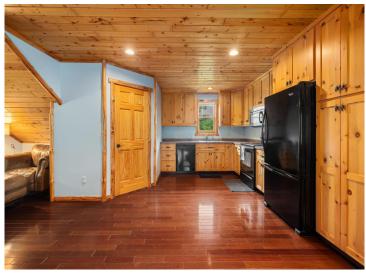

## **Description:**

This 2+ bedroom log-sided home combines rustic charm with practical comfort. The two-level layout includes in-floor heating, a spacious deck, and a cozy patio—perfect for gatherings or relaxing outdoors. Inside, you'll find a vaulted ceiling and detailed natural woodwork that gives the main living area a warm, open feel. The lower level is partially finished, offering space to expand or customize to your needs.

The exterior features updated shingles on all buildings, half-log siding, and cultured stone accents for a clean, well-maintained look. The property also includes a 35x56 detached garage that's insulated and heated, plus a second 16x30 detached garage for additional storage or workspace.