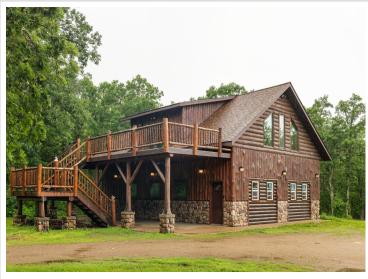

## **Description:**

This 2+ bedroom log-sided home combines rustic charm with practical comfort. The two-level layout includes in-floor heating, a spacious deck, and a cozy patio—perfect for gatherings or relaxing outdoors. Inside, you'll find a vaulted ceiling and detailed natural woodwork that gives the main living area a warm, open feel. The lower level is partially finished, offering space to expand or customize to your needs.

The exterior features updated shingles on all buildings, half-log siding, and cultured stone accents for a clean, well-maintained look. The property also includes a 35x56 detached garage that's insulated and heated, plus a second 16x30 detached garage for additional storage or workspace.

Set on 6.83 acres with mature oak trees, this property borders the Heartland Trail, offering direct access to outdoor recreation while maintaining privacy and a peaceful setting. It's a well-rounded home that balances natural surroundings with everyday functionality.