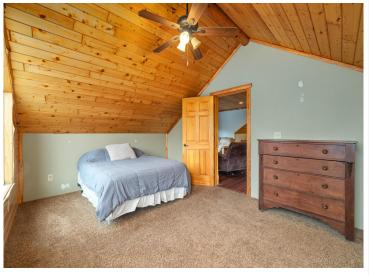

## **Description:**

This 2+ bedroom log-sided home combines rustic charm with practical comfort. The two-level layout includes in-floor heating, a spacious deck, and a cozy patio—perfect for gatherings or relaxing outdoors. Inside, you'll find a vaulted ceiling and detailed natural woodwork that gives the main living area a warm, open feel. The lower level is partially finished, offering space to expand or customize to your needs.