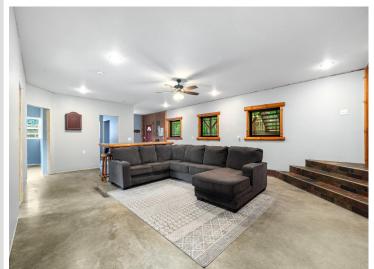

## **Description:**

This 2+ bedroom log-sided home combines rustic charm with practical comfort. The two-level layout includes in-floor heating, a spacious deck, and a cozy patio—perfect for gatherings or relaxing outdoors. Inside, you'll find a vaulted ceiling and detailed natural woodwork that gives the main living area a warm, open feel. The lower level is partially finished, offering space to expand or customize to your needs.