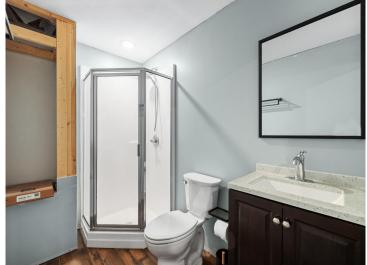

## **Description:**

This 2+ bedroom log-sided home combines rustic charm with practical comfort. The two-level layout includes in-floor heating, a spacious deck, and a cozy patio—perfect for gatherings or relaxing outdoors. Inside, you'll find a vaulted ceiling and detailed natural woodwork that gives the main living area a warm, open feel. The lower level is partially finished, offering space to expand or customize to your needs.