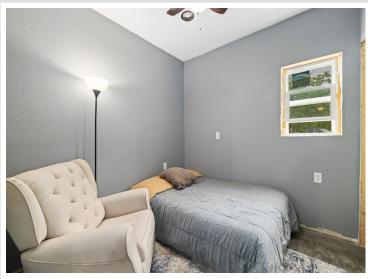

## **Description:**

This 2+ bedroom log-sided home combines rustic charm with practical comfort. The two-level layout includes in-floor heating, a spacious deck, and a cozy patio—perfect for gatherings or relaxing outdoors. Inside, you'll find a vaulted ceiling and detailed natural woodwork that gives the main living area a warm, open feel. The lower level is partially finished, offering space to expand or customize to your needs.