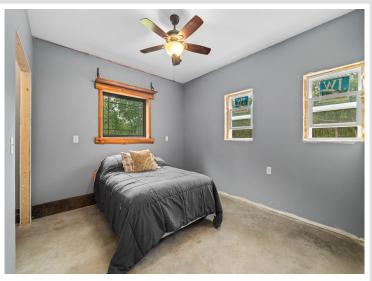

## **Description:**

This 2+ bedroom log-sided home combines rustic charm with practical comfort. The two-level layout includes in-floor heating, a spacious deck, and a cozy patio—perfect for gatherings or relaxing outdoors. Inside, you'll find a vaulted ceiling and detailed natural woodwork that gives the main living area a warm, open feel. The lower level is partially finished, offering space to expand or customize to your needs.