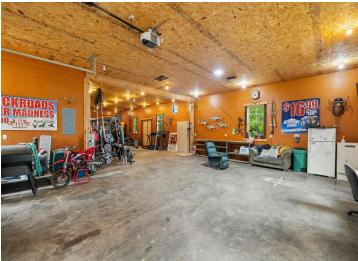

The exterior features updated shingles on all buildings, half-log siding, and cultured stone accents for a clean, well-maintained look. The property also includes a 35x56 detached garage that's insulated and heated, plus a second 16x30 detached garage for additional storage or workspace.