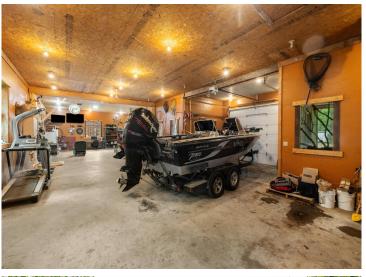

The exterior features updated shingles on all buildings, half-log siding, and cultured stone accents for a clean, well-maintained look. The property also includes a 35x56 detached garage that's insulated and heated, plus a second 16x30 detached garage for additional storage or workspace.