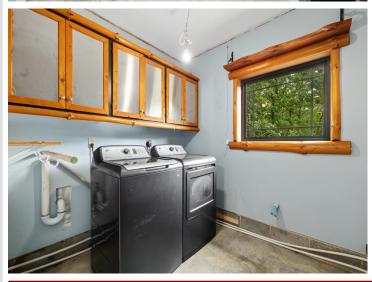

## **Description:**

This 2+ bedroom log-sided home combines rustic charm with practical comfort. The two-level layout includes in-floor heating, a spacious deck, and a cozy patio—perfect for gatherings or relaxing outdoors. Inside, you'll find a vaulted ceiling and detailed natural woodwork that gives the main living area a warm, open feel. The lower level is partially finished, offering space to expand or customize to your needs.