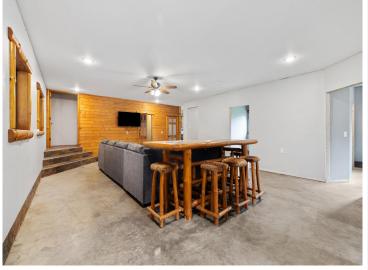

## **Description:**

This 2+ bedroom log-sided home combines rustic charm with practical comfort. The two-level layout includes in-floor heating, a spacious deck, and a cozy patio—perfect for gatherings or relaxing outdoors. Inside, you'll find a vaulted ceiling and detailed natural woodwork that gives the main living area a warm, open feel. The lower level is partially finished, offering space to expand or customize to your needs.