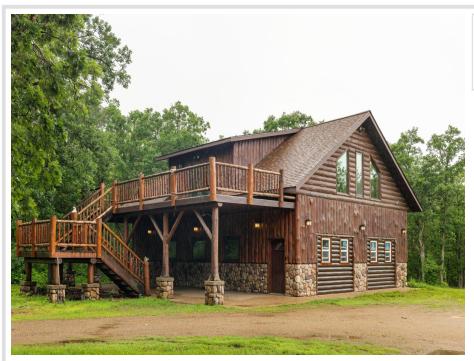

## **Description:**

This 2+ bedroom log-sided home combines rustic charm with practical comfort. The two-level layout includes in-floor heating, a spacious deck, and a cozy patio—perfect for gatherings or relaxing outdoors. Inside, you'll find a vaulted ceiling and detailed natural woodwork that gives the main living area a warm, open feel. The lower level is partially finished, offering space to expand or customize to your needs.

The exterior features updated shingles on all buildings, half-log siding, and cultured stone accents for a clean, well-maintained look. The property also includes a 35x56 detached garage that's insulated and heated, plus a second 16x30 detached garage for additional storage or workspace.

Set on 6.83 acres with mature oak trees, this property borders the Heartland Trail, offering direct access to outdoor recreation while maintaining privacy and a peaceful setting. It's a well-rounded home that balances natural surroundings with everyday functionality.