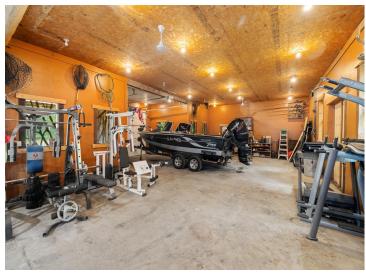

The exterior features updated shingles on all buildings, half-log siding, and cultured stone accents for a clean, well-maintained look. The property also includes a 35x56 detached garage that's insulated and heated, plus a second 16x30 detached garage for additional storage or workspace.