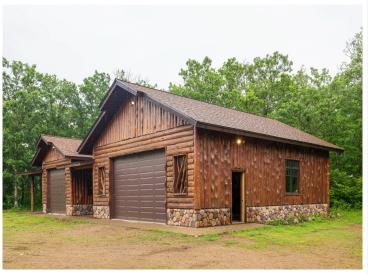

The exterior features updated shingles on all buildings, half-log siding, and cultured stone accents for a clean, well-maintained look. The property also includes a 35x56 detached garage that's insulated and heated, plus a second 16x30 detached garage for additional storage or workspace.