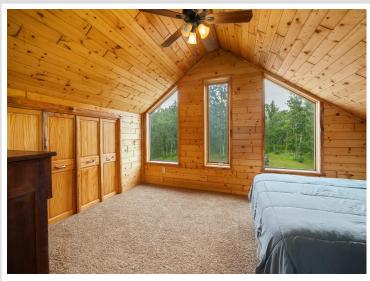

## **Description:**

This 2+ bedroom log-sided home combines rustic charm with practical comfort. The two-level layout includes in-floor heating, a spacious deck, and a cozy patio—perfect for gatherings or relaxing outdoors. Inside, you'll find a vaulted ceiling and detailed natural woodwork that gives the main living area a warm, open feel. The lower level is partially finished, offering space to expand or customize to your needs.