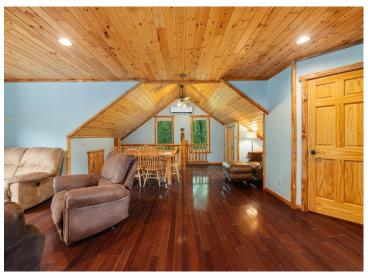

## **Description:**

This 2+ bedroom log-sided home combines rustic charm with practical comfort. The two-level layout includes in-floor heating, a spacious deck, and a cozy patio—perfect for gatherings or relaxing outdoors. Inside, you'll find a vaulted ceiling and detailed natural woodwork that gives the main living area a warm, open feel. The lower level is partially finished, offering space to expand or customize to your needs.