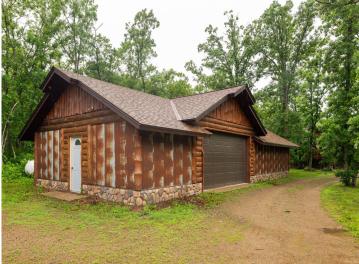

The exterior features updated shingles on all buildings, half-log siding, and cultured stone accents for a clean, well-maintained look. The property also includes a 35x56 detached garage that's insulated and heated, plus a second 16x30 detached garage for additional storage or workspace.