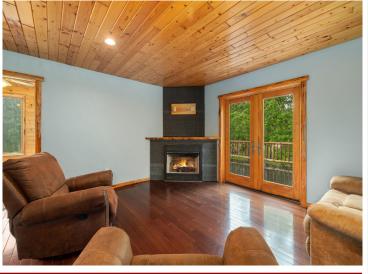

## **Description:**

This 2+ bedroom log-sided home combines rustic charm with practical comfort. The two-level layout includes in-floor heating, a spacious deck, and a cozy patio—perfect for gatherings or relaxing outdoors. Inside, you'll find a vaulted ceiling and detailed natural woodwork that gives the main living area a warm, open feel. The lower level is partially finished, offering space to expand or customize to your needs.