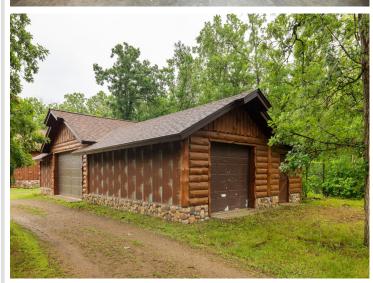

The exterior features updated shingles on all buildings, half-log siding, and cultured stone accents for a clean, well-maintained look. The property also includes a 35x56 detached garage that's insulated and heated, plus a second 16x30 detached garage for additional storage or workspace.