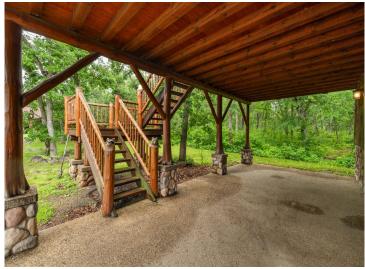

## **Description:**

This 2+ bedroom log-sided home combines rustic charm with practical comfort. The two-level layout includes in-floor heating, a spacious deck, and a cozy patio—perfect for gatherings or relaxing outdoors. Inside, you'll find a vaulted ceiling and detailed natural woodwork that gives the main living area a warm, open feel. The lower level is partially finished, offering space to expand or customize to your needs.

The exterior features updated shingles on all buildings, half-log siding, and cultured stone accents for a clean, well-maintained look. The property also includes a 35x56 detached garage that's insulated and heated, plus a second 16x30 detached garage for additional storage or workspace.