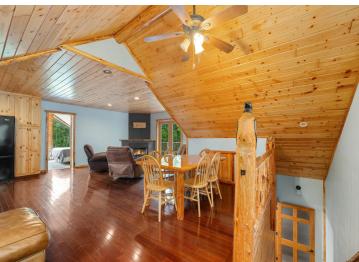

## **Description:**

This 2+ bedroom log-sided home combines rustic charm with practical comfort. The two-level layout includes in-floor heating, a spacious deck, and a cozy patio—perfect for gatherings or relaxing outdoors. Inside, you'll find a vaulted ceiling and detailed natural woodwork that gives the main living area a warm, open feel. The lower level is partially finished, offering space to expand or customize to your needs.