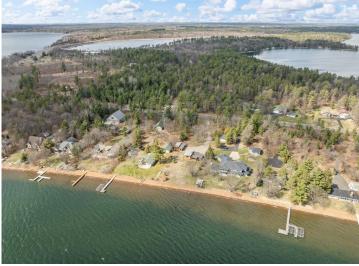

## **Description:**

Seize the rare opportunity to build your dream lake home or remodel it on the golden sandy shores of Round Lake in Nisswa, Minnesota. This exceptional 108-foot lot at 1.09 acres is part of the storied Gull Lake Chain, and boasts breathtaking south-facing views with sunsets/sunrises along with perfect elevation for a custom-built lakeside retreat. With expansive water frontage and easy access to the water, this property invites endless opportunities for swimming, boating, and relaxation. Recently improved Nashway Road provides guick access, bringing you just minutes from downtown Nisswa's charming shops and dining. Whether you restore the existing MCM cabin or create your ideal vacation home, this unique property offers a combination of peace and adventure in one of Minnesota's premier lakefront communities. Well was drilled in 2019. The seller has been informed verbally that a new build could match the neighboring setbacks.