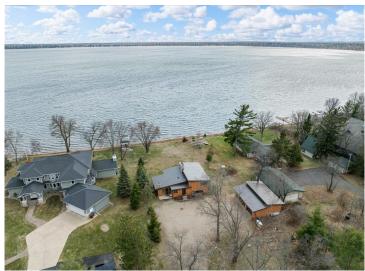

## **Description:**

Seize the rare opportunity to build your dream lake home or remodel it on the golden sandy shores of Round Lake in Nisswa, Minnesota. This exceptional 108-foot lot at 1.09 acres is part of the storied Gull Lake Chain, and boasts breathtaking south-facing views with sunsets/sunrises along with perfect elevation for a custom-built lakeside retreat. With expansive water frontage and easy access to the water, this property invites endless opportunities for swimming, boating, and relaxation. Recently improved Nashway Road provides guick access, bringing you just minutes from downtown Nisswa's charming shops and dining. Whether you restore the existing MCM cabin or create your ideal vacation home, this unique property offers a combination of peace and adventure in one of Minnesota's premier lakefront communities. Well was drilled in 2019. The seller has been informed verbally that a new build could match the neighboring setbacks.

## **Additional Details:**

Lot Acres 1.09

Lot Dimensions 440x106x440x105

School District 181 **Taxes** \$6,806 Taxes with Assessments \$6,806 Tax Year 2024