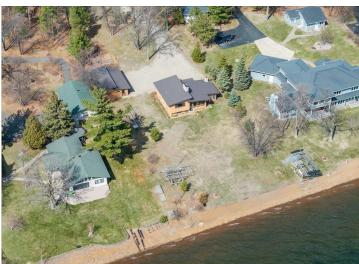

## **Description:**

Seize the rare opportunity to build your dream lake home or remodel it on the golden sandy shores of Round Lake in Nisswa, Minnesota. This exceptional 108-foot lot at 1.09 acres is part of the storied Gull Lake Chain, and boasts breathtaking south-facing views with sunsets/sunrises along with perfect elevation for a custom-built lakeside retreat. With expansive water frontage and easy access to the water, this property invites endless opportunities for swimming, boating, and relaxation. Recently improved Nashway Road provides guick access, bringing you just minutes from downtown Nisswa's charming shops and dining. Whether you restore the existing MCM cabin or create your ideal vacation home, this unique property offers a combination of peace and adventure in one of Minnesota's premier lakefront communities. Well was drilled in 2019. The seller has been informed verbally that a new build could match the neighboring setbacks.