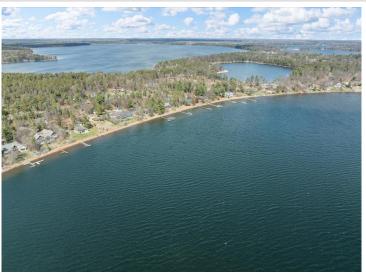

## **Description:**

Seize the rare opportunity to build your dream lake home or remodel it on the golden sandy shores of Round Lake in Nisswa, Minnesota. This exceptional 108-foot lot at 1.09 acres is part of the storied Gull Lake Chain, and boasts breathtaking south-facing views with sunsets/sunrises along with perfect elevation for a custom-built lakeside retreat. With expansive water frontage and easy access to the water, this property invites endless opportunities for swimming, boating, and relaxation. Recently improved Nashway Road provides guick access, bringing you just minutes from downtown Nisswa's charming shops and dining. Whether you restore the existing MCM cabin or create your ideal vacation home, this unique property offers a combination of peace and adventure in one of Minnesota's premier lakefront communities. Well was drilled in 2019. The seller has been informed verbally that a new build could match the neighboring setbacks.