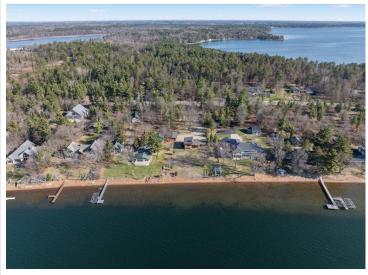

## **Description:**

Seize the rare opportunity to build your dream lake home or remodel it on the golden sandy shores of Round Lake in Nisswa, Minnesota. This exceptional 108-foot lot at 1.09 acres is part of the storied Gull Lake Chain, and boasts breathtaking south-facing views with sunsets/sunrises along with perfect elevation for a custom-built lakeside retreat. With expansive water frontage and easy access to the water, this property invites endless opportunities for swimming, boating, and relaxation. Recently improved Nashway Road provides guick access, bringing you just minutes from downtown Nisswa's charming shops and dining. Whether you restore the existing MCM cabin or create your ideal vacation home, this unique property offers a combination of peace and adventure in one of Minnesota's premier lakefront communities. Well was drilled in 2019. The seller has been informed verbally that a new build could match the neighboring setbacks.