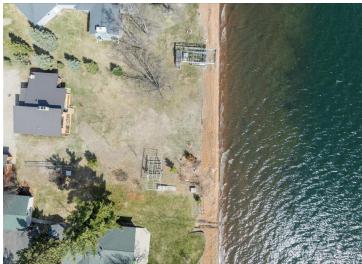

## **Description:**

Seize the rare opportunity to build your dream lake home or remodel it on the golden sandy shores of Round Lake in Nisswa, Minnesota. This exceptional 108-foot lot at 1.09 acres is part of the storied Gull Lake Chain, and boasts breathtaking south-facing views with sunsets/sunrises along with perfect elevation for a custom-built lakeside retreat. With expansive water frontage and easy access to the water, this property invites endless opportunities for swimming, boating, and relaxation. Recently improved Nashway Road provides guick access, bringing you just minutes from downtown Nisswa's charming shops and dining. Whether you restore the existing MCM cabin or create your ideal vacation home, this unique property offers a combination of peace and adventure in one of Minnesota's premier lakefront communities. Well was drilled in 2019. The seller has been informed verbally that a new build could match the neighboring setbacks.

## **Additional Details:**

Lot Acres 1.09

Lot Dimensions 440x106x440x105

School District 181 **Taxes** \$6,806 Taxes with Assessments \$6,806 Tax Year 2024