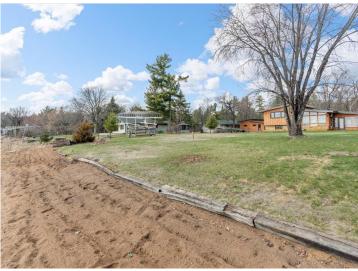

## **Description:**

Seize the rare opportunity to build your dream lake home or remodel it on the golden sandy shores of Round Lake in Nisswa, Minnesota. This exceptional 108-foot lot at 1.09 acres is part of the storied Gull Lake Chain, and boasts breathtaking south-facing views with sunsets/sunrises along with perfect elevation for a custom-built lakeside retreat. With expansive water frontage and easy access to the water, this property invites endless opportunities for swimming, boating, and relaxation. Recently improved Nashway Road provides guick access, bringing you just minutes from downtown Nisswa's charming shops and dining. Whether you restore the existing MCM cabin or create your ideal vacation home, this unique property offers a combination of peace and adventure in one of Minnesota's premier lakefront communities. Well was drilled in 2019. The seller has been informed verbally that a new build could match the neighboring setbacks.