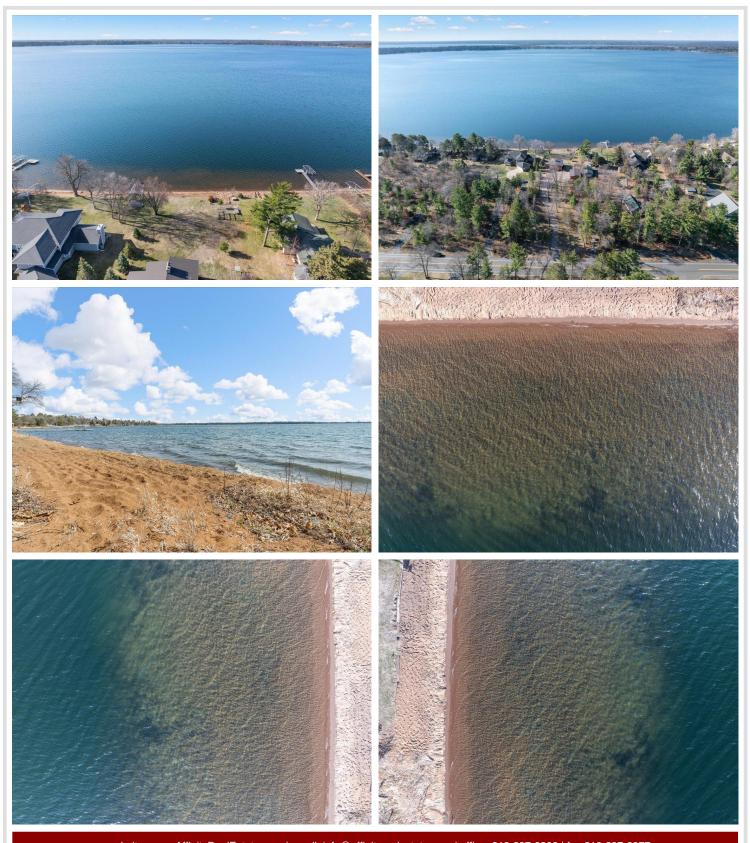

## **Description:**

Seize the rare opportunity to build your dream lake home or remodel it on the golden sandy shores of Round Lake in Nisswa, Minnesota. This exceptional 108-foot lot at 1.09 acres is part of the storied Gull Lake Chain, and boasts breathtaking south-facing views with sunsets/sunrises along with perfect elevation for a custom-built lakeside retreat. With expansive water frontage and easy access to the water, this property invites endless opportunities for swimming, boating, and relaxation. Recently improved Nashway Road provides guick access, bringing you just minutes from downtown Nisswa's charming shops and dining. Whether you restore the existing MCM cabin or create your ideal vacation home, this unique property offers a combination of peace and adventure in one of Minnesota's premier lakefront communities. Well was drilled in 2019. The seller has been informed verbally that a new build could match the neighboring setbacks.