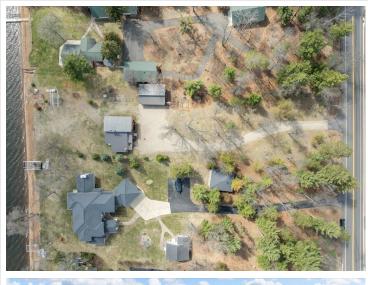

## **Description:**

Seize the rare opportunity to build your dream lake home or remodel it on the golden sandy shores of Round Lake in Nisswa, Minnesota. This exceptional 108-foot lot at 1.09 acres is part of the storied Gull Lake Chain, and boasts breathtaking south-facing views with sunsets/sunrises along with perfect elevation for a custom-built lakeside retreat. With expansive water frontage and easy access to the water, this property invites endless opportunities for swimming, boating, and relaxation. Recently improved Nashway Road provides guick access, bringing you just minutes from downtown Nisswa's charming shops and dining. Whether you restore the existing MCM cabin or create your ideal vacation home, this unique property offers a combination of peace and adventure in one of Minnesota's premier lakefront communities. Well was drilled in 2019. The seller has been informed verbally that a new build could match the neighboring setbacks.