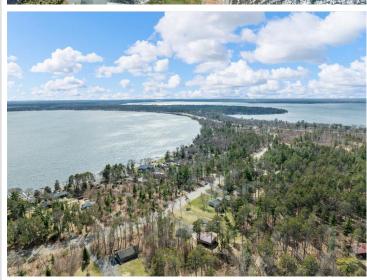

## **Description:**

Seize the rare opportunity to build your dream lake home or remodel it on the golden sandy shores of Round Lake in Nisswa, Minnesota. This exceptional 108-foot lot at 1.09 acres is part of the storied Gull Lake Chain, and boasts breathtaking south-facing views with sunsets/sunrises along with perfect elevation for a custom-built lakeside retreat. With expansive water frontage and easy access to the water, this property invites endless opportunities for swimming, boating, and relaxation. Recently improved Nashway Road provides guick access, bringing you just minutes from downtown Nisswa's charming shops and dining. Whether you restore the existing MCM cabin or create your ideal vacation home, this unique property offers a combination of peace and adventure in one of Minnesota's premier lakefront communities. Well was drilled in 2019. The seller has been informed verbally that a new build could match the neighboring setbacks.