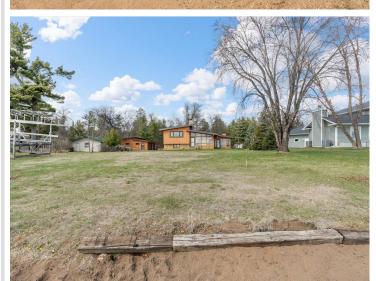

## **Description:**

Seize the rare opportunity to build your dream lake home or remodel it on the golden sandy shores of Round Lake in Nisswa, Minnesota. This exceptional 108-foot lot at 1.09 acres is part of the storied Gull Lake Chain, and boasts breathtaking south-facing views with sunsets/sunrises along with perfect elevation for a custom-built lakeside retreat. With expansive water frontage and easy access to the water, this property invites endless opportunities for swimming, boating, and relaxation. Recently improved Nashway Road provides guick access, bringing you just minutes from downtown Nisswa's charming shops and dining. Whether you restore the existing MCM cabin or create your ideal vacation home, this unique property offers a combination of peace and adventure in one of Minnesota's premier lakefront communities. Well was drilled in 2019. The seller has been informed verbally that a new build could match the neighboring setbacks.