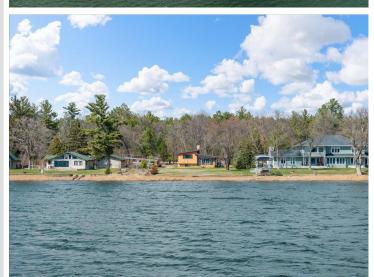

## **Description:**

Seize the rare opportunity to build your dream lake home or remodel it on the golden sandy shores of Round Lake in Nisswa, Minnesota. This exceptional 108-foot lot at 1.09 acres is part of the storied Gull Lake Chain, and boasts breathtaking south-facing views with sunsets/sunrises along with perfect elevation for a custom-built lakeside retreat. With expansive water frontage and easy access to the water, this property invites endless opportunities for swimming, boating, and relaxation. Recently improved Nashway Road provides guick access, bringing you just minutes from downtown Nisswa's charming shops and dining. Whether you restore the existing MCM cabin or create your ideal vacation home, this unique property offers a combination of peace and adventure in one of Minnesota's premier lakefront communities. Well was drilled in 2019. The seller has been informed verbally that a new build could match the neighboring setbacks.