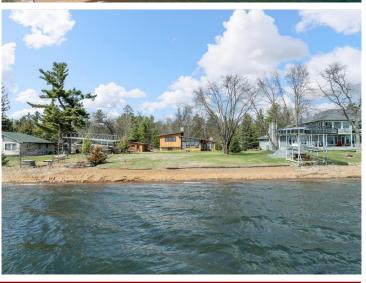

## **Description:**

Seize the rare opportunity to build your dream lake home or remodel it on the golden sandy shores of Round Lake in Nisswa, Minnesota. This exceptional 108-foot lot at 1.09 acres is part of the storied Gull Lake Chain, and boasts breathtaking south-facing views with sunsets/sunrises along with perfect elevation for a custom-built lakeside retreat. With expansive water frontage and easy access to the water, this property invites endless opportunities for swimming, boating, and relaxation. Recently improved Nashway Road provides guick access, bringing you just minutes from downtown Nisswa's charming shops and dining. Whether you restore the existing MCM cabin or create your ideal vacation home, this unique property offers a combination of peace and adventure in one of Minnesota's premier lakefront communities. Well was drilled in 2019. The seller has been informed verbally that a new build could match the neighboring setbacks.