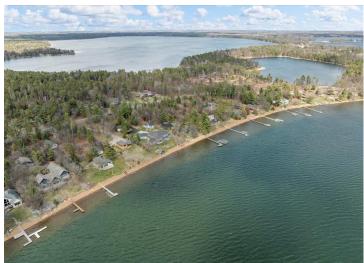

## **Description:**

Seize the rare opportunity to build your dream lake home or remodel it on the golden sandy shores of Round Lake in Nisswa, Minnesota. This exceptional 108-foot lot at 1.09 acres is part of the storied Gull Lake Chain, and boasts breathtaking south-facing views with sunsets/sunrises along with perfect elevation for a custom-built lakeside retreat. With expansive water frontage and easy access to the water, this property invites endless opportunities for swimming, boating, and relaxation. Recently improved Nashway Road provides guick access, bringing you just minutes from downtown Nisswa's charming shops and dining. Whether you restore the existing MCM cabin or create your ideal vacation home, this unique property offers a combination of peace and adventure in one of Minnesota's premier lakefront communities. Well was drilled in 2019. The seller has been informed verbally that a new build could match the neighboring setbacks.