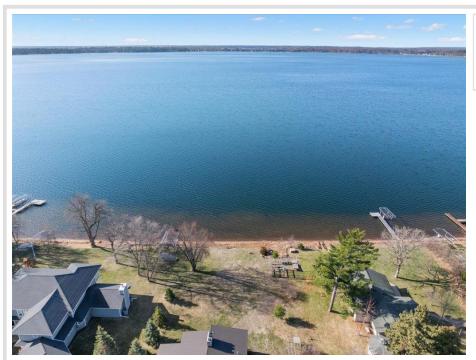

## **Description:**

Seize the rare opportunity to build your dream lake home or remodel it on the golden sandy shores of Round Lake in Nisswa, Minnesota. This exceptional 108-foot lot at 1.09 acres is part of the storied Gull Lake Chain, and boasts breathtaking south-facing views with sunsets/sunrises along with perfect elevation for a custom-built lakeside retreat. With expansive water frontage and easy access to the water, this property invites endless opportunities for swimming, boating, and relaxation. Recently improved Nashway Road provides guick access, bringing you just minutes from downtown Nisswa's charming shops and dining. Whether you restore the existing MCM cabin or create your ideal vacation home, this unique property offers a combination of peace and adventure in one of Minnesota's premier lakefront communities. Well was drilled in 2019. The seller has been informed verbally that a new build could match the neighboring setbacks.