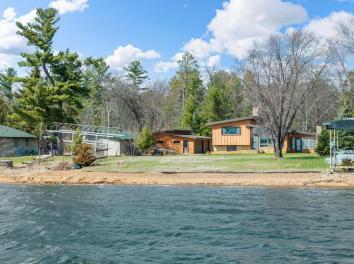

## **Description:**

Seize the rare opportunity to build your dream lake home or remodel it on the golden sandy shores of Round Lake in Nisswa, Minnesota. This exceptional 108-foot lot at 1.09 acres is part of the storied Gull Lake Chain, and boasts breathtaking south-facing views with sunsets/sunrises along with perfect elevation for a custom-built lakeside retreat. With expansive water frontage and easy access to the water, this property invites endless opportunities for swimming, boating, and relaxation. Recently improved Nashway Road provides guick access, bringing you just minutes from downtown Nisswa's charming shops and dining. Whether you restore the existing MCM cabin or create your ideal vacation home, this unique property offers a combination of peace and adventure in one of Minnesota's premier lakefront communities. Well was drilled in 2019. The seller has been informed verbally that a new build could match the neighboring setbacks.