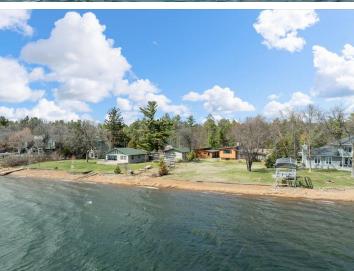

## **Description:**

Seize the rare opportunity to build your dream lake home or remodel it on the golden sandy shores of Round Lake in Nisswa, Minnesota. This exceptional 108-foot lot at 1.09 acres is part of the storied Gull Lake Chain, and boasts breathtaking south-facing views with sunsets/sunrises along with perfect elevation for a custom-built lakeside retreat. With expansive water frontage and easy access to the water, this property invites endless opportunities for swimming, boating, and relaxation. Recently improved Nashway Road provides guick access, bringing you just minutes from downtown Nisswa's charming shops and dining. Whether you restore the existing MCM cabin or create your ideal vacation home, this unique property offers a combination of peace and adventure in one of Minnesota's premier lakefront communities. Well was drilled in 2019. The seller has been informed verbally that a new build could match the neighboring setbacks.