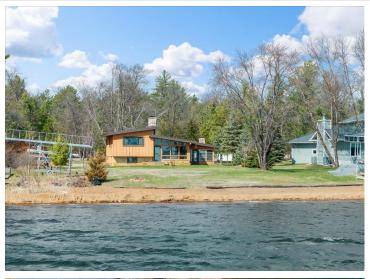

## **Description:**

Seize the rare opportunity to build your dream lake home or remodel it on the golden sandy shores of Round Lake in Nisswa, Minnesota. This exceptional 108-foot lot at 1.09 acres is part of the storied Gull Lake Chain, and boasts breathtaking south-facing views with sunsets/sunrises along with perfect elevation for a custom-built lakeside retreat. With expansive water frontage and easy access to the water, this property invites endless opportunities for swimming, boating, and relaxation. Recently improved Nashway Road provides guick access, bringing you just minutes from downtown Nisswa's charming shops and dining. Whether you restore the existing MCM cabin or create your ideal vacation home, this unique property offers a combination of peace and adventure in one of Minnesota's premier lakefront communities. Well was drilled in 2019. The seller has been informed verbally that a new build could match the neighboring setbacks.