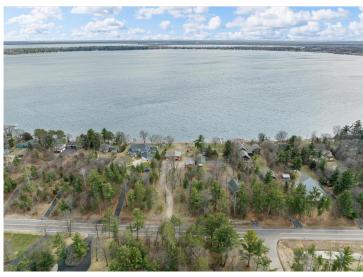

## **Description:**

Seize the rare opportunity to build your dream lake home or remodel it on the golden sandy shores of Round Lake in Nisswa, Minnesota. This exceptional 108-foot lot at 1.09 acres is part of the storied Gull Lake Chain, and boasts breathtaking south-facing views with sunsets/sunrises along with perfect elevation for a custom-built lakeside retreat. With expansive water frontage and easy access to the water, this property invites endless opportunities for swimming, boating, and relaxation. Recently improved Nashway Road provides guick access, bringing you just minutes from downtown Nisswa's charming shops and dining. Whether you restore the existing MCM cabin or create your ideal vacation home, this unique property offers a combination of peace and adventure in one of Minnesota's premier lakefront communities. Well was drilled in 2019. The seller has been informed verbally that a new build could match the neighboring setbacks.