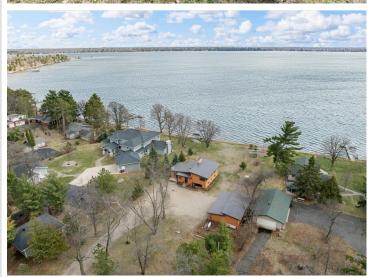

## **Description:**

Seize the rare opportunity to build your dream lake home or remodel it on the golden sandy shores of Round Lake in Nisswa, Minnesota. This exceptional 108-foot lot at 1.09 acres is part of the storied Gull Lake Chain, and boasts breathtaking south-facing views with sunsets/sunrises along with perfect elevation for a custom-built lakeside retreat. With expansive water frontage and easy access to the water, this property invites endless opportunities for swimming, boating, and relaxation. Recently improved Nashway Road provides guick access, bringing you just minutes from downtown Nisswa's charming shops and dining. Whether you restore the existing MCM cabin or create your ideal vacation home, this unique property offers a combination of peace and adventure in one of Minnesota's premier lakefront communities. Well was drilled in 2019. The seller has been informed verbally that a new build could match the neighboring setbacks.