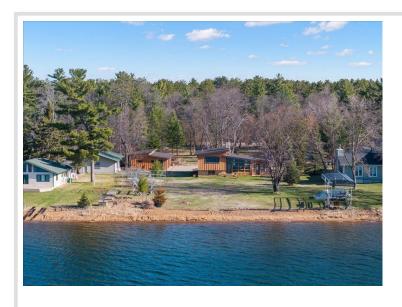

## **Description:**

Seize the rare opportunity to build your dream lake home or remodel it on the golden sandy shores of Round Lake in Nisswa, Minnesota. This exceptional 108-foot lot at 1.09 acres is part of the storied Gull Lake Chain, and boasts breathtaking south-facing views with sunsets/sunrises along with perfect elevation for a custom-built lakeside retreat. With expansive water frontage and easy access to the water, this property invites endless opportunities for swimming, boating, and relaxation. Recently improved Nashway Road provides guick access, bringing you just minutes from downtown Nisswa's charming shops and dining. Whether you restore the existing MCM cabin or create your ideal vacation home, this unique property offers a combination of peace and adventure in one of Minnesota's premier lakefront communities. Well was drilled in 2019. The seller has been informed verbally that a new build could match the neighboring setbacks.