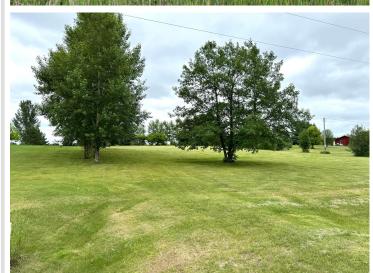

## **Description:**

Middle Leaf Lake Lot! This beautiful, level 1.5+/acre lot offers 150' of lake frontage and measures 150' x 375'. Located on a blacktop road, the property features a well-established dock area with a paver patio, perfect for enjoying lakeside living. With no covenants, you'll have the flexibility to build your dream home, add a large storage building, or park your camper. Prime location with year-round potential! Adjacent lot also available for those looking to expand or invest.