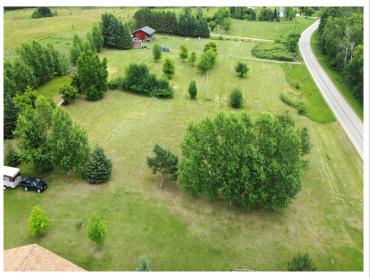

## **Description:**

Middle Leaf Lake Lot! This beautiful, level 1.5+/acre lot offers 150' of lake frontage and measures 150' x 375'. Located on a blacktop road, the property features a well-established dock area with a paver patio, perfect for enjoying lakeside living. With no covenants, you'll have the flexibility to build your dream home, add a large storage building, or park your camper. Prime location with year-round potential! Adjacent lot also available for those looking to expand or invest.