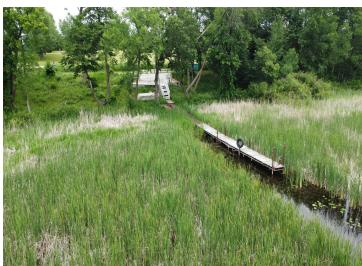

## **Description:**

Middle Leaf Lake Lot! This beautiful, level 1.5+/acre lot offers 150' of lake frontage and measures 150' x 375'. Located on a blacktop road, the property features a well-established dock area with a paver patio, perfect for enjoying lakeside living. With no covenants, you'll have the flexibility to build your dream home, add a large storage building, or park your camper. Prime location with year-round potential! Adjacent lot also available for those looking to expand or invest.