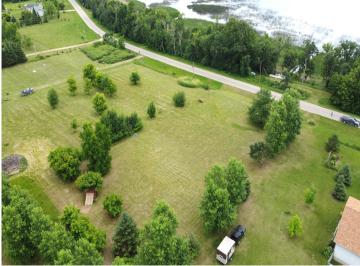

## **Description:**

Middle Leaf Lake Lot! This beautiful, level 1.5+/acre lot offers 150' of lake frontage and measures 150' x 375'. Located on a blacktop road, the property features a well-established dock area with a paver patio, perfect for enjoying lakeside living. With no covenants, you'll have the flexibility to build your dream home, add a large storage building, or park your camper. Prime location with year-round potential! Adjacent lot also available for those looking to expand or invest.