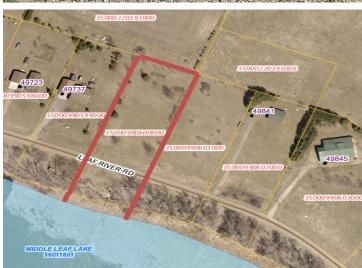

## **Description:**

Middle Leaf Lake Lot! This beautiful, level 1.5+/acre lot offers 150' of lake frontage and measures 150' x 375'. Located on a blacktop road, the property features a well-established dock area with a paver patio, perfect for enjoying lakeside living. With no covenants, you'll have the flexibility to build your dream home, add a large storage building, or park your camper. Prime location with year-round potential! Adjacent lot also available for those looking to expand or invest.

## **Additional Details:**

Lot Acres1.53Lot Dimensions56110School District545Taxes\$438Taxes with Assessments\$438Tax Year2024