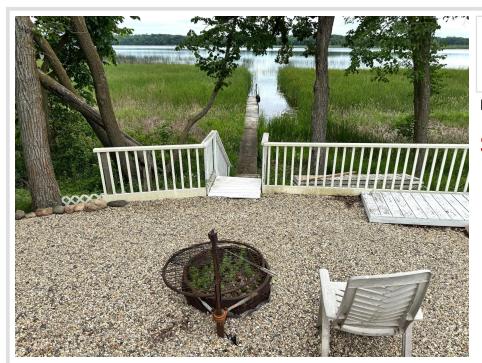

## **Description:**

Middle Leaf Lake Lot! This beautiful, level 1.5+/acre lot offers 150' of lake frontage and measures 150' x 375'. Located on a blacktop road, the property features a well-established dock area with a paver patio, perfect for enjoying lakeside living. With no covenants, you'll have the flexibility to build your dream home, add a large storage building, or park your camper. Prime location with year-round potential! Adjacent lot also available for those looking to expand or invest.