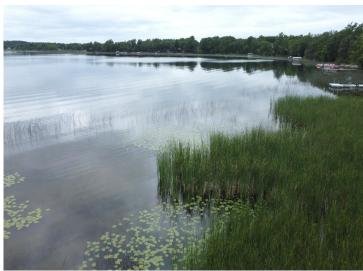

## **Description:**

Middle Leaf Lake Lot! This beautiful, level 1.5+/acre lot offers 150' of lake frontage and measures 150' x 375'. Located on a blacktop road, the property features a well-established dock area with a paver patio, perfect for enjoying lakeside living. With no covenants, you'll have the flexibility to build your dream home, add a large storage building, or park your camper. Prime location with year-round potential! Adjacent lot also available for those looking to expand or invest.