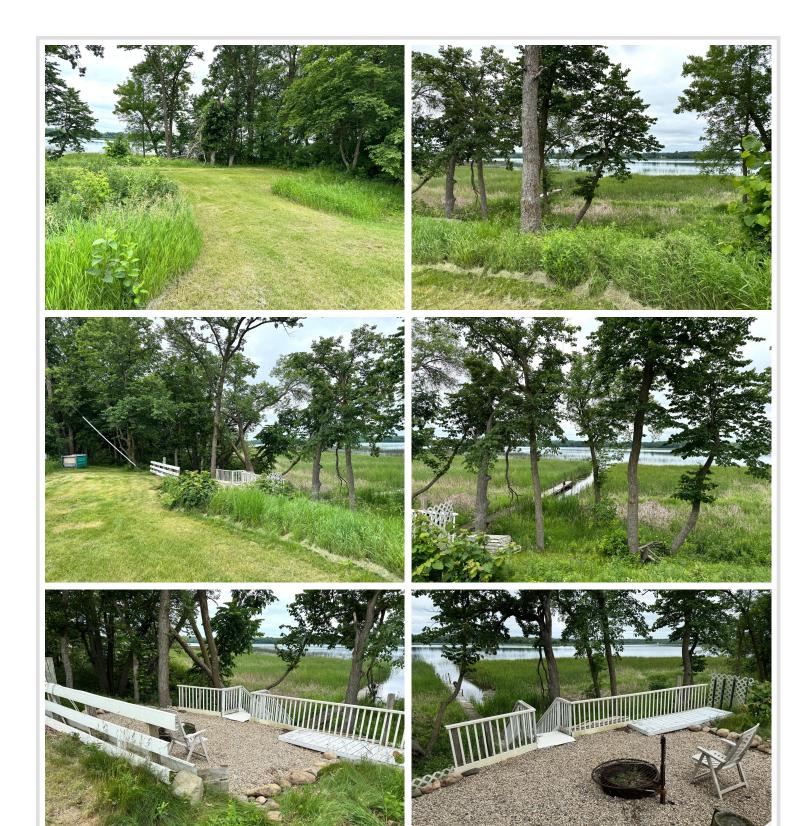

## **Description:**

Middle Leaf Lake Lot! This beautiful, level 1.5+/acre lot offers 150' of lake frontage and measures 150' x 375'. Located on a blacktop road, the property features a well-established dock area with a paver patio, perfect for enjoying lakeside living. With no covenants, you'll have the flexibility to build your dream home, add a large storage building, or park your camper. Prime location with year-round potential! Adjacent lot also available for those looking to expand or invest.