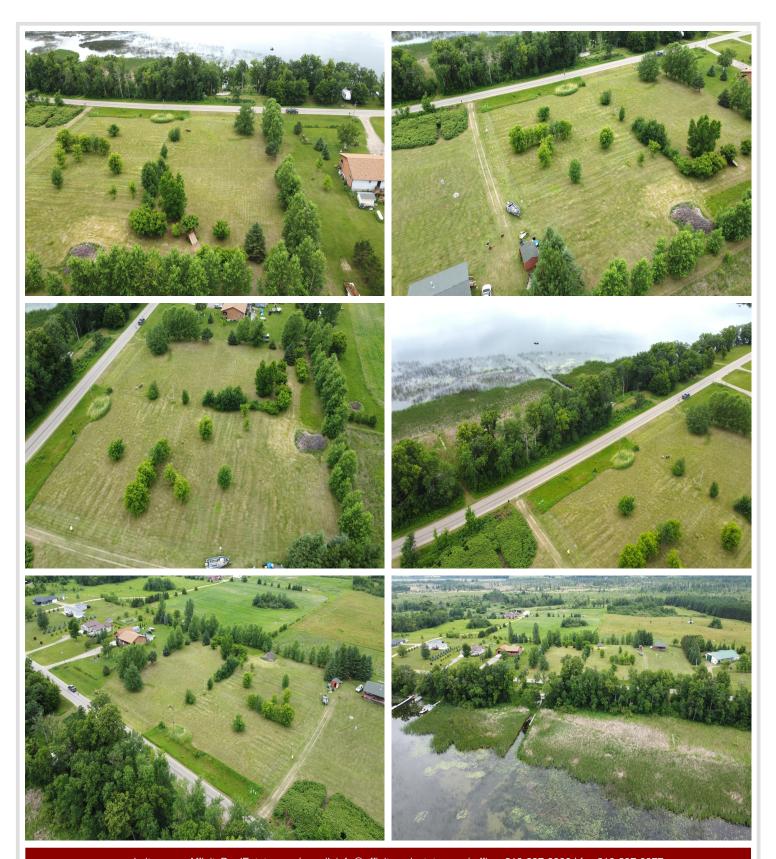

## **Description:**

Middle Leaf Lake Lot! This beautiful, level 1.5+/acre lot offers 150' of lake frontage and measures 150' x 375'. Located on a blacktop road, the property features a well-established dock area with a paver patio, perfect for enjoying lakeside living. With no covenants, you'll have the flexibility to build your dream home, add a large storage building, or park your camper. Prime location with year-round potential! Adjacent lot also available for those looking to expand or invest.

## **Additional Details:**

Lot Acres1.53Lot Dimensions56110School District545Taxes\$438Taxes with Assessments\$438Tax Year2024