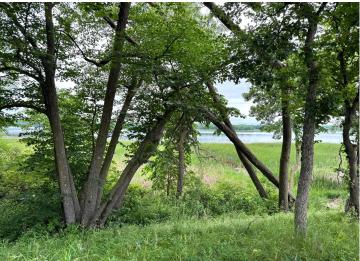

## **Description:**

Middle Leaf Lake Lot! This beautiful, level 1.5+/acre lot offers 150' of lake frontage and measures 150' x 375'. Located on a blacktop road, the property features a well-established dock area with a paver patio, perfect for enjoying lakeside living. With no covenants, you'll have the flexibility to build your dream home, add a large storage building, or park your camper. Prime location with year-round potential! Adjacent lot also available for those looking to expand or invest.