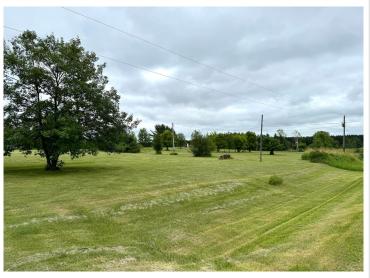

## **Description:**

Middle Leaf Lake Lot! This beautiful, level 1.5+/acre lot offers 150' of lake frontage and measures 150' x 375'. Located on a blacktop road, the property features a well-established dock area with a paver patio, perfect for enjoying lakeside living. With no covenants, you'll have the flexibility to build your dream home, add a large storage building, or park your camper. Prime location with year-round potential! Adjacent lot also available for those looking to expand or invest.