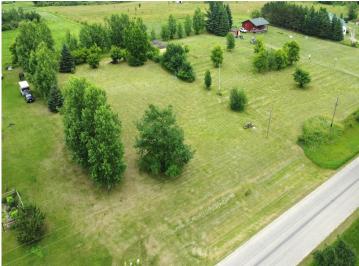

## **Description:**

Middle Leaf Lake Lot! This beautiful, level 1.5+/acre lot offers 150' of lake frontage and measures 150' x 375'. Located on a blacktop road, the property features a well-established dock area with a paver patio, perfect for enjoying lakeside living. With no covenants, you'll have the flexibility to build your dream home, add a large storage building, or park your camper. Prime location with year-round potential! Adjacent lot also available for those looking to expand or invest.