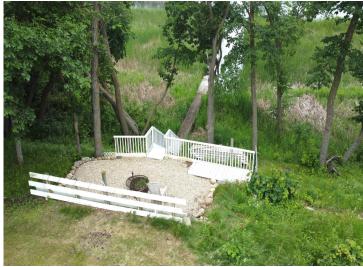

## **Description:**

Middle Leaf Lake Lot! This beautiful, level 1.5+/acre lot offers 150' of lake frontage and measures 150' x 375'. Located on a blacktop road, the property features a well-established dock area with a paver patio, perfect for enjoying lakeside living. With no covenants, you'll have the flexibility to build your dream home, add a large storage building, or park your camper. Prime location with year-round potential! Adjacent lot also available for those looking to expand or invest.