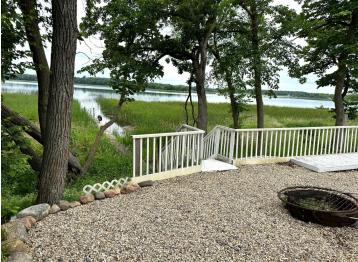

## **Description:**

Middle Leaf Lake Lot! This beautiful, level 1.5+/acre lot offers 150' of lake frontage and measures 150' x 375'. Located on a blacktop road, the property features a well-established dock area with a paver patio, perfect for enjoying lakeside living. With no covenants, you'll have the flexibility to build your dream home, add a large storage building, or park your camper. Prime location with year-round potential! Adjacent lot also available for those looking to expand or invest.