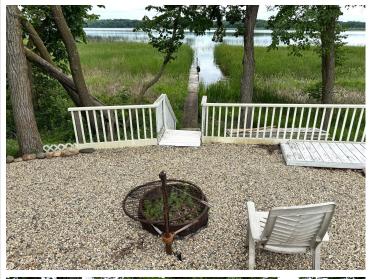

## **Description:**

Middle Leaf Lake Lot! This beautiful, level 1.5+/acre lot offers 150' of lake frontage and measures 150' x 375'. Located on a blacktop road, the property features a well-established dock area with a paver patio, perfect for enjoying lakeside living. With no covenants, you'll have the flexibility to build your dream home, add a large storage building, or park your camper. Prime location with year-round potential! Adjacent lot also available for those looking to expand or invest.