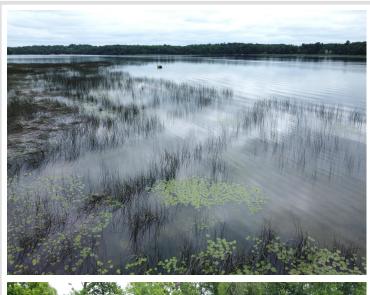

## **Description:**

Middle Leaf Lake Lot! This beautiful, level 1.5+/acre lot offers 150' of lake frontage and measures 150' x 375'. Located on a blacktop road, the property features a well-established dock area with a paver patio, perfect for enjoying lakeside living. With no covenants, you'll have the flexibility to build your dream home, add a large storage building, or park your camper. Prime location with year-round potential! Adjacent lot also available for those looking to expand or invest.