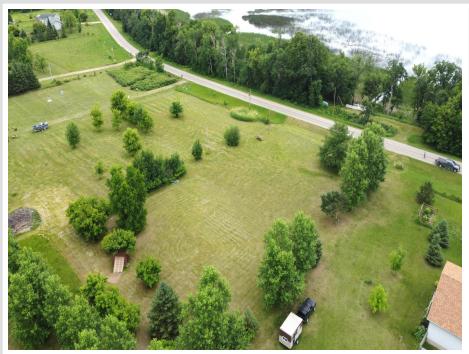

## **Description:**

Beautiful and level 1.5-acre lot on Middle Leaf Lake featuring 150' of lake frontage and dimensions of 150' x 375'. Situated on a blacktop road with no covenants, this property offers excellent flexibility—build a home, add a large storage shed, or park a camper. A rare opportunity in a peaceful setting. Adjacent lot also available for those looking to expand or invest.