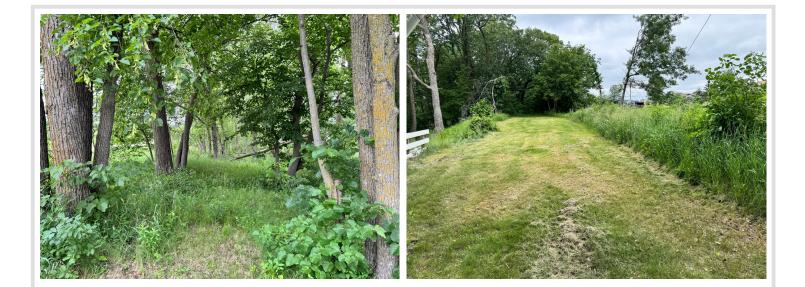

## **Description:**

Beautiful and level 1.5-acre lot on Middle Leaf Lake featuring 150' of lake frontage and dimensions of 150' x 375'. Situated on a blacktop road with no covenants, this property offers excellent flexibility—build a home, add a large storage shed, or park a camper. A rare opportunity in a peaceful setting. Adjacent lot also available for those looking to expand or invest.