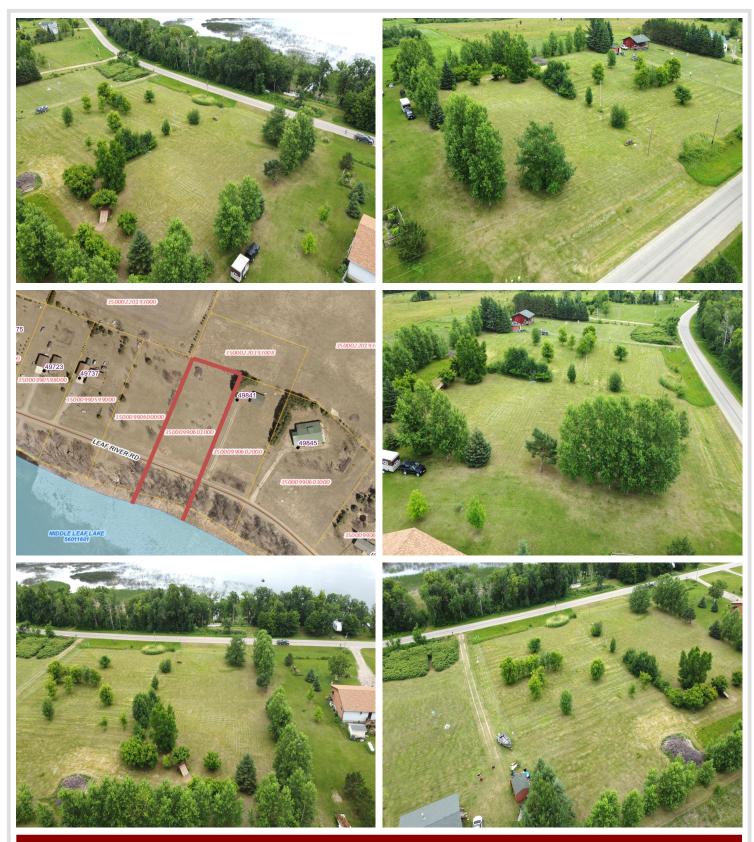

## **Description:**

Beautiful and level 1.5-acre lot on Middle Leaf Lake featuring 150' of lake frontage and dimensions of 150' x 375'. Situated on a blacktop road with no covenants, this property offers excellent flexibility—build a home, add a large storage shed, or park a camper. A rare opportunity in a peaceful setting. Adjacent lot also available for those looking to expand or invest.