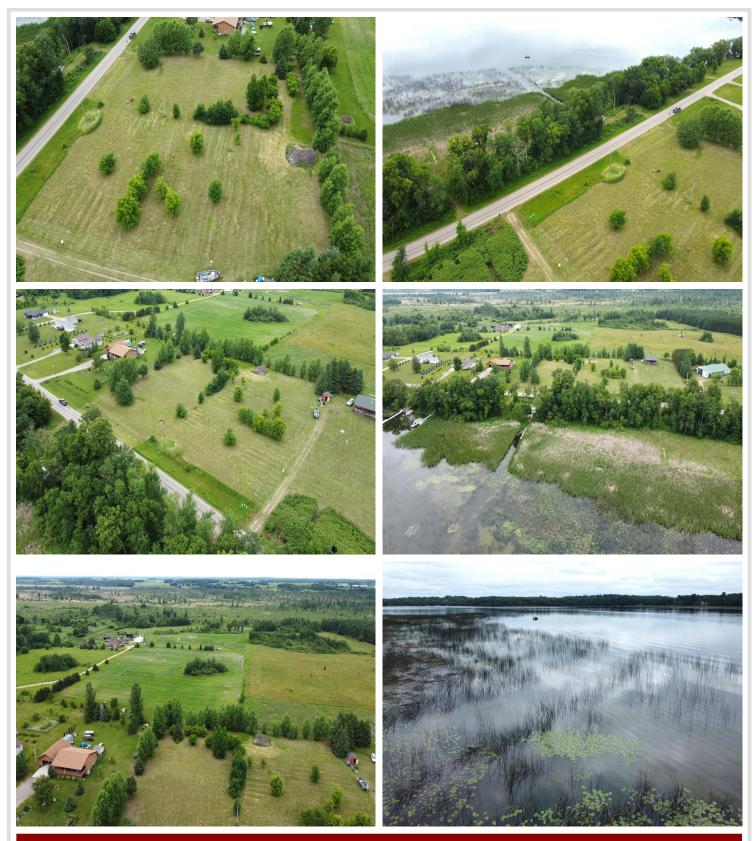

## **Description:**

Beautiful and level 1.5-acre lot on Middle Leaf Lake featuring 150' of lake frontage and dimensions of 150' x 375'. Situated on a blacktop road with no covenants, this property offers excellent flexibility—build a home, add a large storage shed, or park a camper. A rare opportunity in a peaceful setting. Adjacent lot also available for those looking to expand or invest.