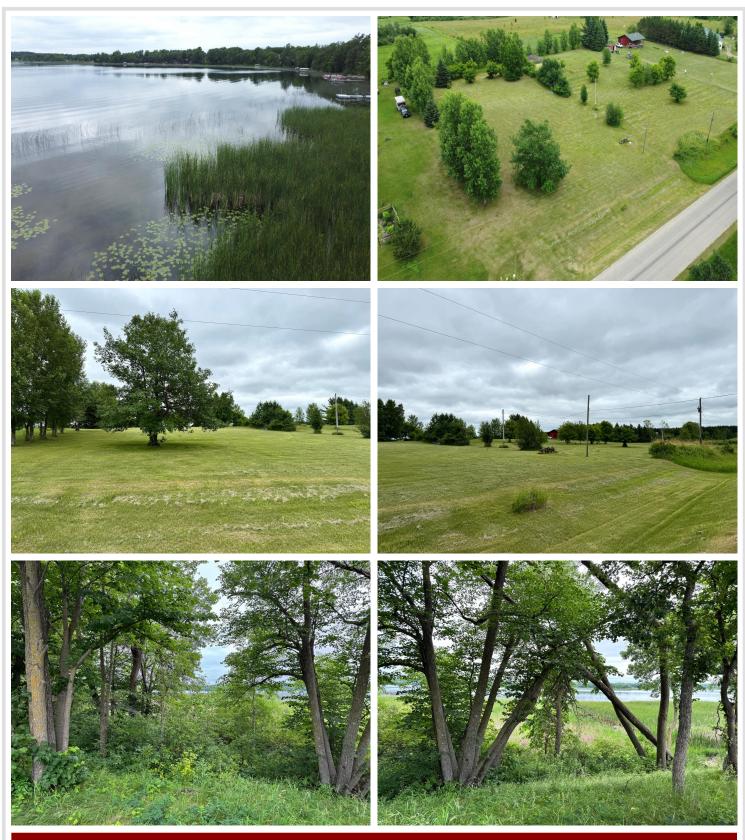

## **Description:**

Beautiful and level 1.5-acre lot on Middle Leaf Lake featuring 150' of lake frontage and dimensions of 150' x 375'. Situated on a blacktop road with no covenants, this property offers excellent flexibility—build a home, add a large storage shed, or park a camper. A rare opportunity in a peaceful setting. Adjacent lot also available for those looking to expand or invest.

## Additional Details:

| Lot Acres              | 1.48  |
|------------------------|-------|
| Lot Dimensions         | 56100 |
| School District        | 545   |
| Taxes                  | \$438 |
| Taxes with Assessments | \$438 |
| Tax Year               | 2024  |