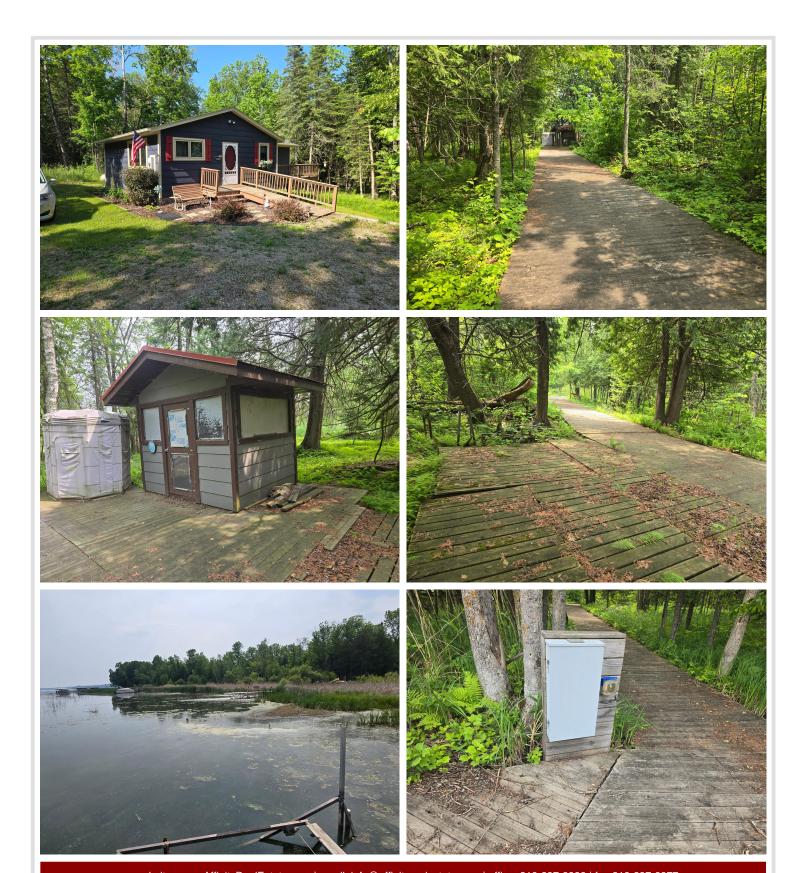

## **Description:**

This is a charming, year-around cottage home in excellent move-in condition. If you are looking for a perfect, up-north fishing/hunting retreat or a rental investment, this one is a great fit! Property is private, and on a quiet 5-wooded acre lot with 424 feet of lakeshore on the west side of Pine Mountain Lake. There have been many recent improvements making it ready for you to move in. Pine Mountain Lake is well-known for its Walleye, Northern, Bass, and Panfish. 29 miles of trails for your recreational pleasure are just across the street for snowmobiling, 4-wheeling, or hiking through the Foothills State Forest. Also, easy access to the Paul Bunyan State Trail for biking, hiking, or snowmobiling. Property is conveniently located 4 miles from Backus for your supplies.