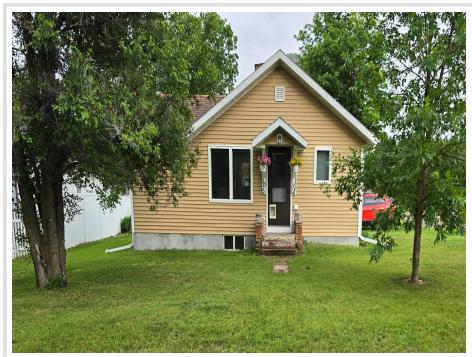

MLS 6746446 Residential

\$99,900

616 sq ft 1 bedrooms 1 baths

105 3rd Avenue Dent MN 56528

Status: Pending

## **Description:**

DENT CITY HOME! Welcome home to this charming city home in Dent, MN! Neighborhood feel on the edge of town. Corner lot. The exterior of this one-story home has been updated recently with shingles, vinyl siding, vinyl windows, and gutters. Partially finished basement, ready for you to finish to your taste. 8 x 8 garden shed and a vegetable garden come with the property. Concrete patio to enjoy the sunsets and host a bbg. Easy walk to downtown! Hardwood floors and LVP flooring. Freezer in basement is included is the sale. Washer/dryer not included in sale. Call your favorite agent today to schedule a showing!