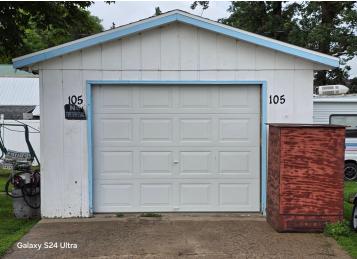

## **Description:**

DENT CITY HOME! Welcome home to this charming city home in Dent, MN! Neighborhood feel on the edge of town. Corner lot. The exterior of this one-story home has been updated recently with shingles, vinyl siding, vinyl windows, and gutters. Partially finished basement, ready for you to finish to your taste. 8 x 8 garden shed and a vegetable garden come with the property. Concrete patio to enjoy the sunsets and host a bbg. Easy walk to downtown! Hardwood floors and LVP flooring. Freezer in basement is included is the sale. Washer/dryer not included in sale. Call your favorite agent today to schedule a showing!

## **Additional Details:**

Year Built 1941 Lot Acres 0.16 Lot Dimensions 50x140 Garage Stalls 1 School District 549 Taxes \$648 Taxes with Assessments \$648 Tax Year 2024