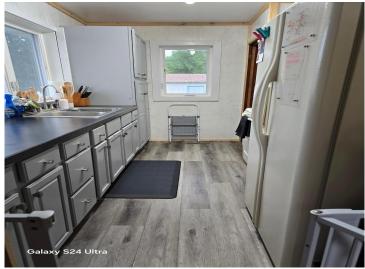

## **Description:**

DENT CITY HOME! Welcome home to this charming city home in Dent, MN! Neighborhood feel on the edge of town. Corner lot. The exterior of this one-story home has been updated recently with shingles, vinyl siding, vinyl windows, and gutters. Partially finished basement, ready for you to finish to your taste. 8 x 8 garden shed and a vegetable garden come with the property. Concrete patio to enjoy the sunsets and host a bbg. Easy walk to downtown! Hardwood floors and LVP flooring. Freezer in basement is included is the sale. Washer/dryer not included in sale. Call your favorite agent today to schedule a showing!