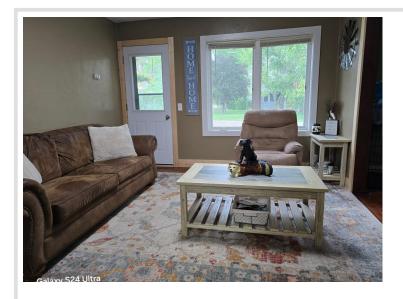

## **Description:**

DENT CITY HOME! Welcome home to this charming city home in Dent, MN! Neighborhood feel on the edge of town. Corner lot. The exterior of this one-story home has been updated recently with shingles, vinyl siding, vinyl windows, and gutters. Partially finished basement, ready for you to finish to your taste. 8 x 8 garden shed and a vegetable garden come with the property. Concrete patio to enjoy the sunsets and host a bbg. Easy walk to downtown! Hardwood floors and LVP flooring. Freezer in basement is included is the sale. Washer/dryer not included in sale. Call your favorite agent today to schedule a showing!