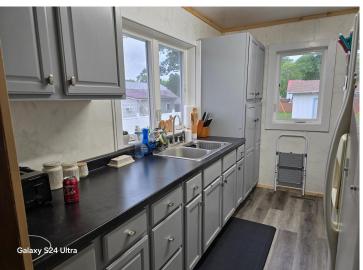

## **Description:**

DENT CITY HOME! Welcome home to this charming city home in Dent, MN! Neighborhood feel on the edge of town. Corner lot. The exterior of this one-story home has been updated recently with shingles, vinyl siding, vinyl windows, and gutters. Partially finished basement, ready for you to finish to your taste. 8 x 8 garden shed and a vegetable garden come with the property. Concrete patio to enjoy the sunsets and host a bbg. Easy walk to downtown! Hardwood floors and LVP flooring. Freezer in basement is included is the sale. Washer/dryer not included in sale. Call your favorite agent today to schedule a showing!