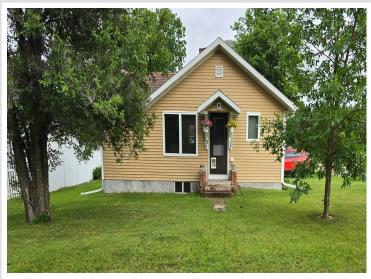

## **Description:**

DENT CITY HOME! Welcome home to this charming city home in Dent, MN! Neighborhood feel on the edge of town. Corner lot. The exterior of this one-story home has been updated recently with shingles, vinyl siding, vinyl windows, and gutters. Partially finished basement, ready for you to finish to your taste. 8 x 8 garden shed and a vegetable garden come with the property. Concrete patio to enjoy the sunsets and host a bbg. Easy walk to downtown! Hardwood floors and LVP flooring. Freezer in basement is included is the sale. Washer/dryer not included in sale. Call your favorite agent today to schedule a showing!