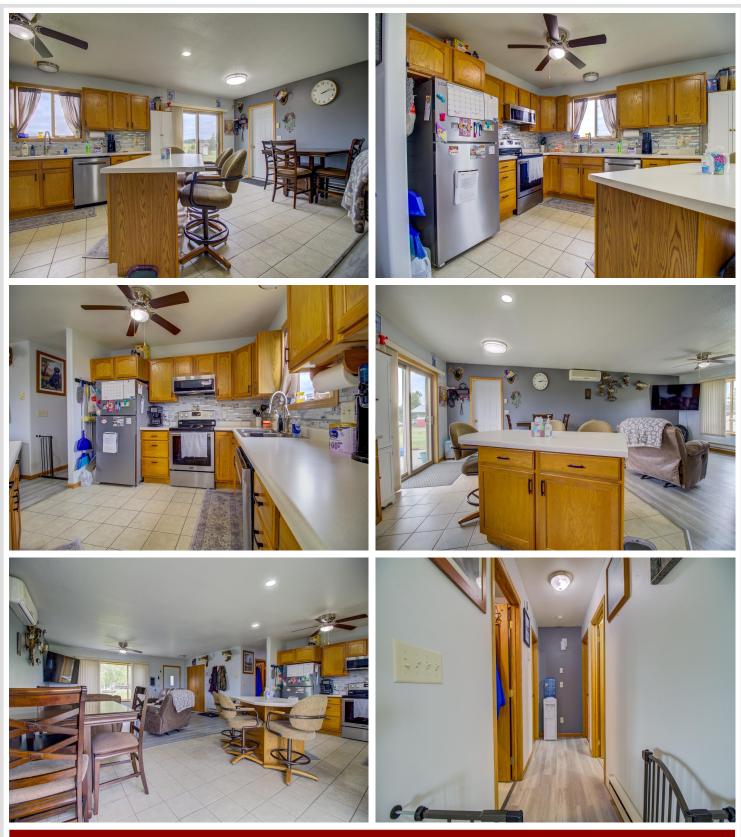

## **Description:**

Looking for single level living? This adorable rambler has been meticulously maintained and is completely move in ready! Updated with LVP flooring and tile, newer Thermo-Tech windows and patio door installed in 2020, newer light fixtures, and a freshly insulated and heated attached garage. A new roof and new insulation was completed in July 2022. Located close to many area lakes, dining and golf courses! This property also includes access to 3 area lakes - Portage, Donalds & Long. Situated on a large level lot in a fantastic neighborhood, with highlights like the detached garage/shop, storage sheds and planted garden and trees, this property is a gem.