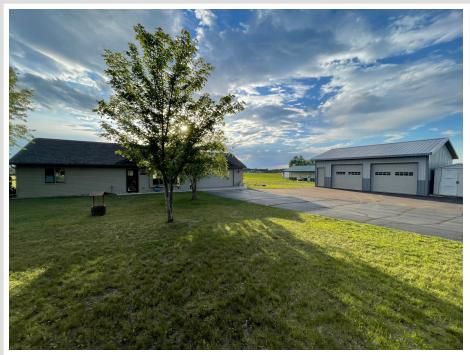

## **Description:**

Looking for single level living? This adorable rambler has been meticulously maintained and is completely move in ready! Updated with LVP flooring and tile, newer Thermo-Tech windows and patio door installed in 2020, newer light fixtures, and a freshly insulated and heated attached garage. A new roof and new insulation was completed in July 2022. Located close to many area lakes, dining and golf courses! This property also includes access to 3 area lakes - Portage, Donalds & Long. Situated on a large level lot in a fantastic neighborhood, with highlights like the detached garage/shop, storage sheds and planted garden and trees, this property is a gem.

# Additional Details:

| Year Built             | 2005    |
|------------------------|---------|
| Lot Acres              | 0.8     |
| Lot Dimensions         | 155x226 |
| Garage Stalls          | 4       |
| School District        | 549     |
| Taxes                  | \$1,823 |
| Taxes with Assessments | \$1,908 |
| Tax Year               | 2025    |