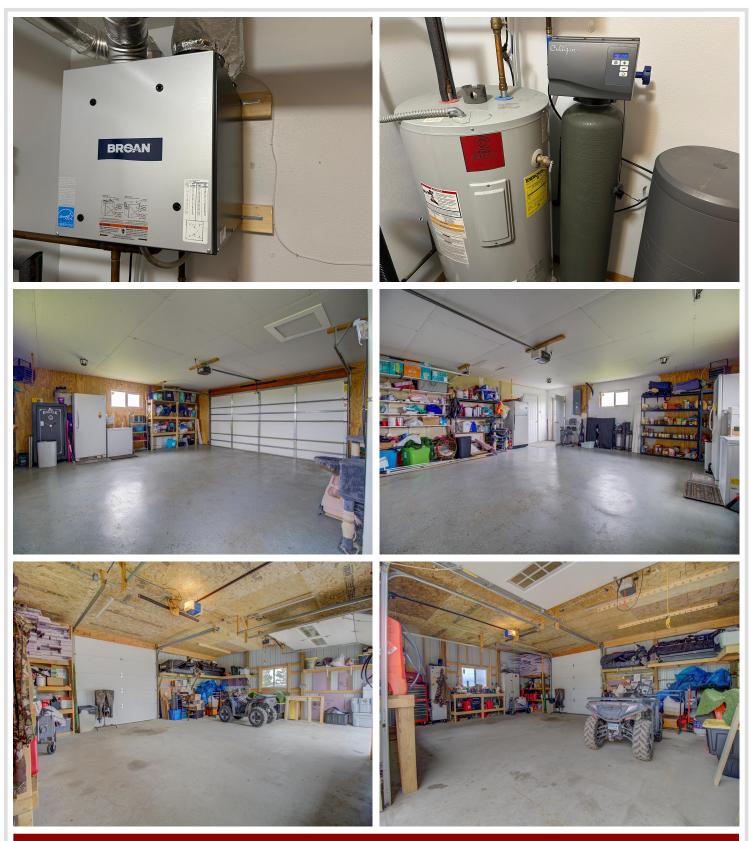

## **Description:**

Looking for single level living? This adorable rambler has been meticulously maintained and is completely move in ready! Updated with LVP flooring and tile, newer Thermo-Tech windows and patio door installed in 2020, newer light fixtures, and a freshly insulated and heated attached garage. A new roof and new insulation was completed in July 2022. Located close to many area lakes, dining and golf courses! This property also includes access to 3 area lakes - Portage, Donalds & Long. Situated on a large level lot in a fantastic neighborhood, with highlights like the detached garage/shop, storage sheds and planted garden and trees, this property is a gem.

## Additional Features:

Basement: None Fuel: Electric Garage: 4 Heat: Baseboard Sewer: Private Sewer, Septic System Compliant - Yes, Tank with Drainage Field Water: City Water/Connected Air Conditioning: Ductless Mini-Split