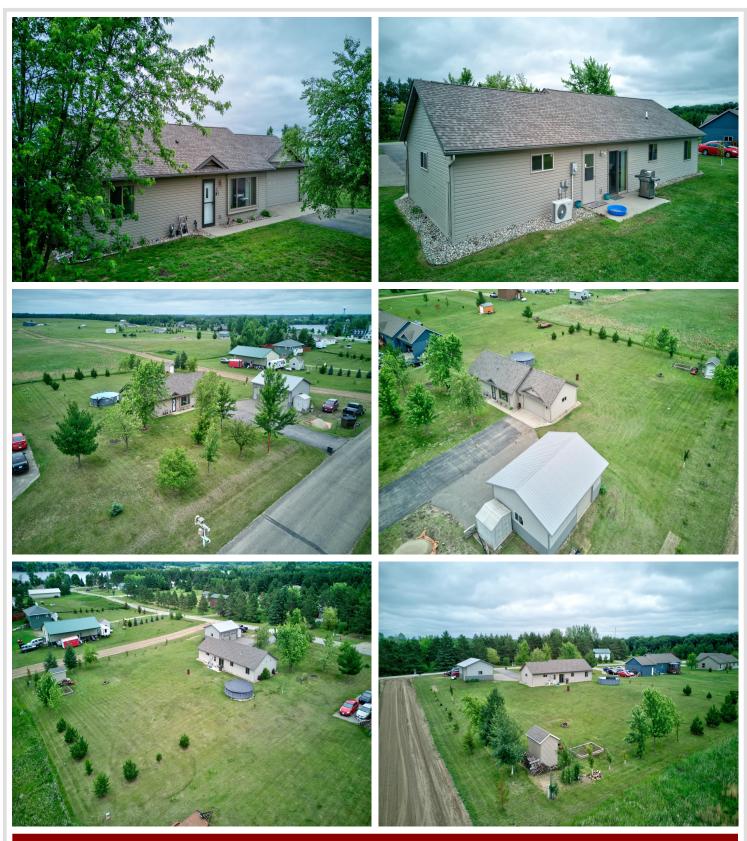

## **Description:**

Looking for single level living? This adorable rambler has been meticulously maintained and is completely move in ready! Updated with LVP flooring and tile, newer Thermo-Tech windows and patio door installed in 2020, newer light fixtures, and a freshly insulated and heated attached garage. A new roof and new insulation was completed in July 2022. Located close to many area lakes, dining and golf courses! This property also includes access to 3 area lakes - Portage, Donalds & Long. Situated on a large level lot in a fantastic neighborhood, with highlights like the detached garage/shop, storage sheds and planted garden and trees, this property is a gem.

# Additional Details:

| Year Built             | 2005    |
|------------------------|---------|
| Lot Acres              | 0.8     |
| Lot Dimensions         | 155x226 |
| Garage Stalls          | 4       |
| School District        | 549     |
| Taxes                  | \$1,823 |
| Taxes with Assessments | \$1,908 |
| Tax Year               | 2025    |