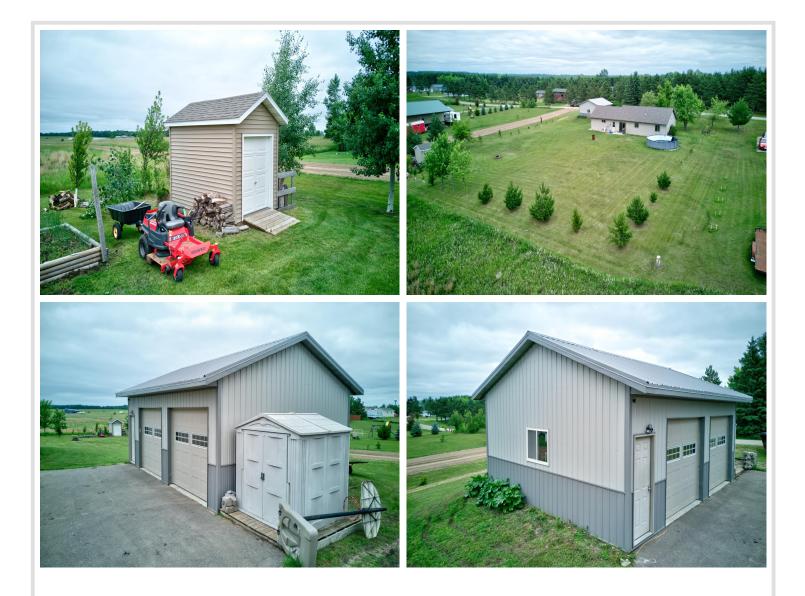

## **Description:**

Looking for single level living? This adorable rambler has been meticulously maintained and is completely move in ready! Updated with LVP flooring and tile, newer Thermo-Tech windows and patio door installed in 2020, newer light fixtures, and a freshly insulated and heated attached garage. A new roof and new insulation was completed in July 2022. Located close to many area lakes, dining and golf courses! This property also includes access to 3 area lakes - Portage, Donalds & Long. Situated on a large level lot in a fantastic neighborhood, with highlights like the detached garage/shop, storage sheds and planted garden and trees, this property is a gem.

# Additional Details:

| Year Built             | 2005    |
|------------------------|---------|
| Lot Acres              | 0.8     |
| Lot Dimensions         | 155x226 |
| Garage Stalls          | 4       |
| School District        | 549     |
| Taxes                  | \$1,823 |
| Taxes with Assessments | \$1,908 |
| Tax Year               | 2025    |