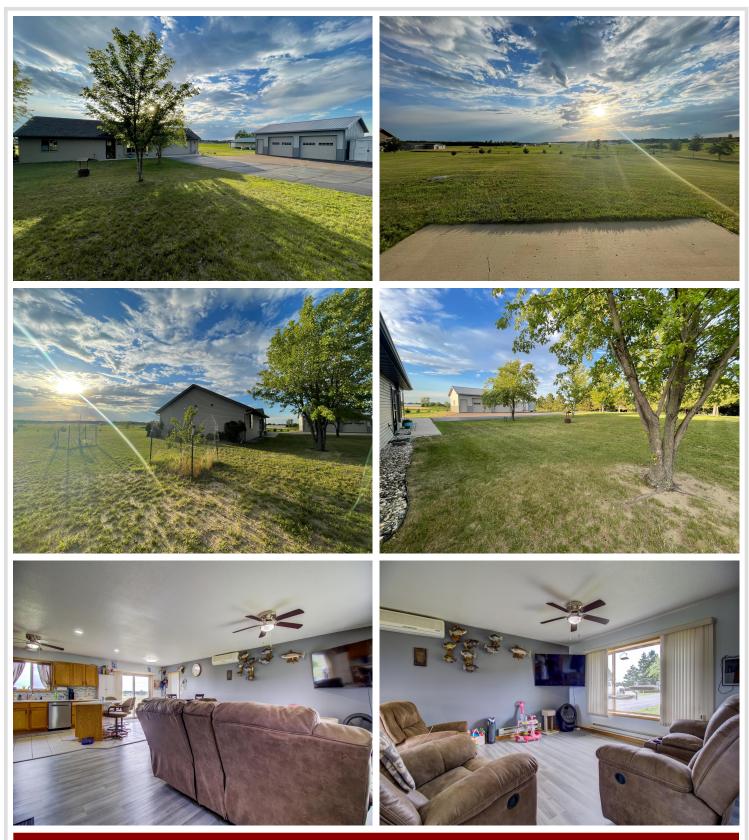

## **Description:**

Looking for single level living? This adorable rambler has been meticulously maintained and is completely move in ready! Updated with LVP flooring and tile, newer Thermo-Tech windows and patio door installed in 2020, newer light fixtures, and a freshly insulated and heated attached garage. A new roof and new insulation was completed in July 2022. Located close to many area lakes, dining and golf courses! This property also includes access to 3 area lakes - Portage, Donalds & Long. Situated on a large level lot in a fantastic neighborhood, with highlights like the detached garage/shop, storage sheds and planted garden and trees, this property is a gem.