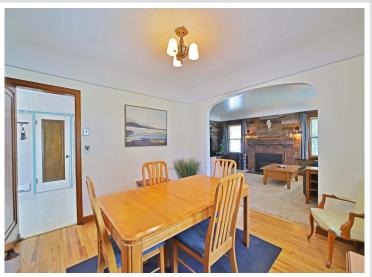

## **Description:**

Must see two-bedroom, one-bathroom north Brainerd home with one stall detached garage. Great location close to parks, the hospital, and many dining options. Home features a gas burning fireplace, hardwood floors, and lots of character. Basement is unfinished, great for storage. Schedule your showing today!