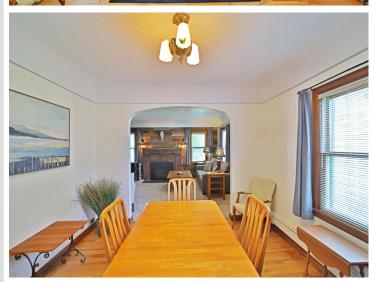

## **Description:**

Must see two-bedroom, one-bathroom north Brainerd home with one stall detached garage. Great location close to parks, the hospital, and many dining options. Home features a gas burning fireplace, hardwood floors, and lots of character. Basement is unfinished, great for storage. Schedule your showing today!