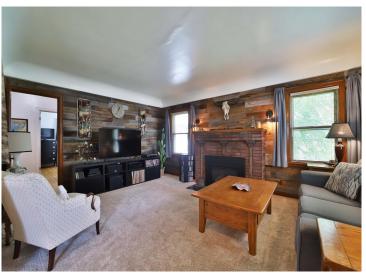

## **Description:**

Must see two-bedroom, one-bathroom north Brainerd home with one stall detached garage. Great location close to parks, the hospital, and many dining options. Home features a gas burning fireplace, hardwood floors, and lots of character. Basement is unfinished, great for storage. Schedule your showing today!