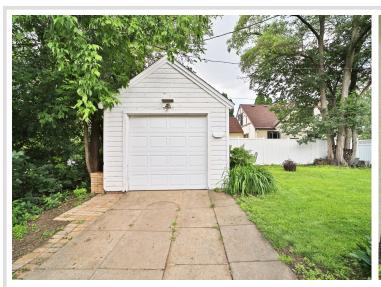

## **Description:**

Must see two-bedroom, one-bathroom north Brainerd home with one stall detached garage. Great location close to parks, the hospital, and many dining options. Home features a gas burning fireplace, hardwood floors, and lots of character. Basement is unfinished, great for storage. Schedule your showing today!

## **Additional Details:**

Year Built 1941 Lot Acres 0.12 Lot Dimensions 50x100 Garage Stalls 1 School District 181 Taxes \$1.404 Taxes with Assessments \$1,404 Tax Year 2024