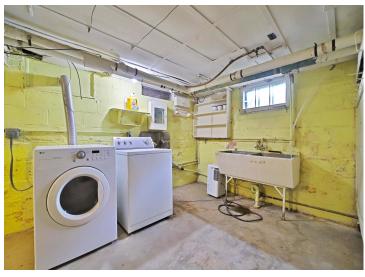

## **Additional Features:**

Basement: Block, Daylight/Lookout Windows, Full, Storage Space, Unfinished Fuel: Electric, Natural Gas Garage: 1 Heat: Hot Water Sewer: City Sewer/Connected Water: City Water/Connected Air Conditioning: None