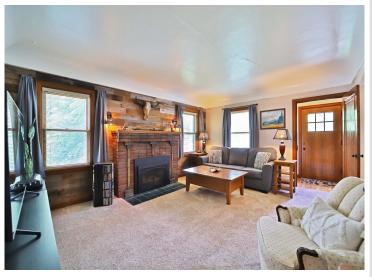

## **Description:**

Must see two-bedroom, one-bathroom north Brainerd home with one stall detached garage. Great location close to parks, the hospital, and many dining options. Home features a gas burning fireplace, hardwood floors, and lots of character. Basement is unfinished, great for storage. Schedule your showing today!