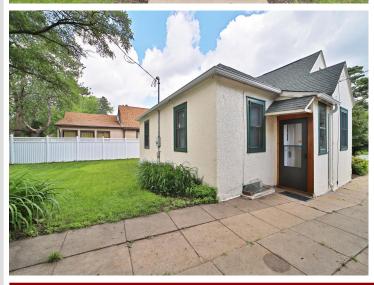

## **Description:**

Must see two-bedroom, one-bathroom north Brainerd home with one stall detached garage. Great location close to parks, the hospital, and many dining options. Home features a gas burning fireplace, hardwood floors, and lots of character. Basement is unfinished, great for storage. Schedule your showing today!