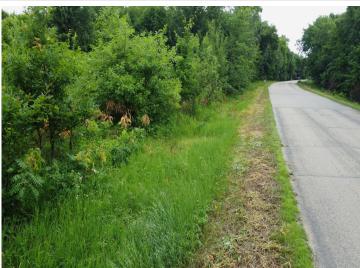

## **Description:**

Three 75' x 200' Lots - Near Otter Tail Lake.

Private and scenic setting on a paved road, offering three individual 75' x 200' lots—each with mature trees and ample space. No covenants or restrictions, giving you the freedom to build a home, storage shed, or park your camper. Excellent location just minutes from Otter Tail Lake. Lots can be purchased separately at \$36,900 each or together for added space and flexibility.