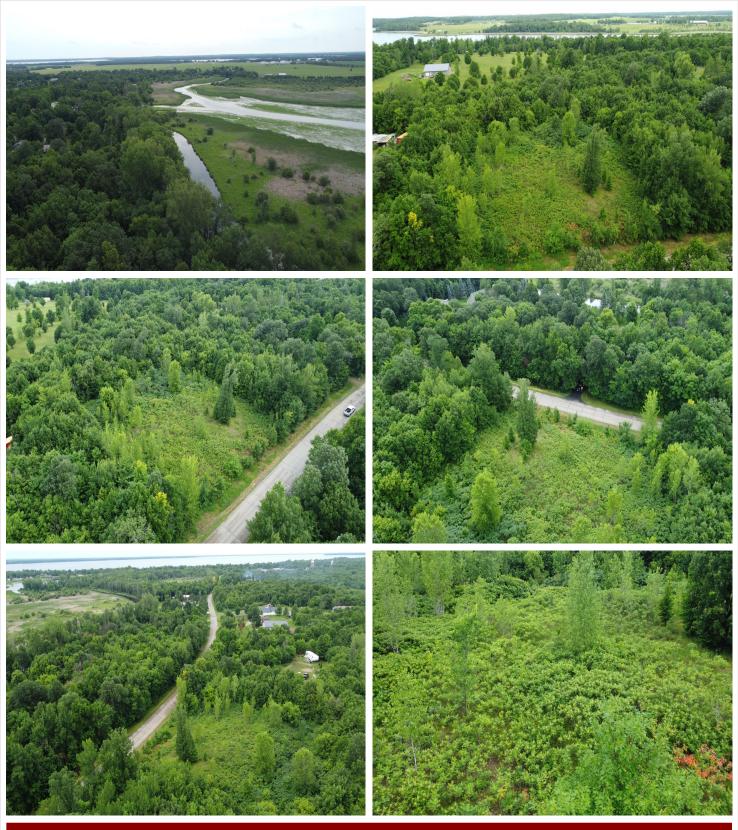

## **Description:**

Three 75' x 200' Lots - Near Otter Tail Lake.

Private and scenic setting on a paved road, offering three individual 75' x 200' lots—each with mature trees and ample space. No covenants or restrictions, giving you the freedom to build a home, storage shed, or park your camper. Excellent location just minutes from Otter Tail Lake. Lots can be purchased separately at \$36,900 each or together for added space and flexibility.

## **Additional Details:**

0.37 Lot Acres Lot Dimensions 15000 School District 549 Taxes \$210 Taxes with Assessments \$210 Tax Year 2024