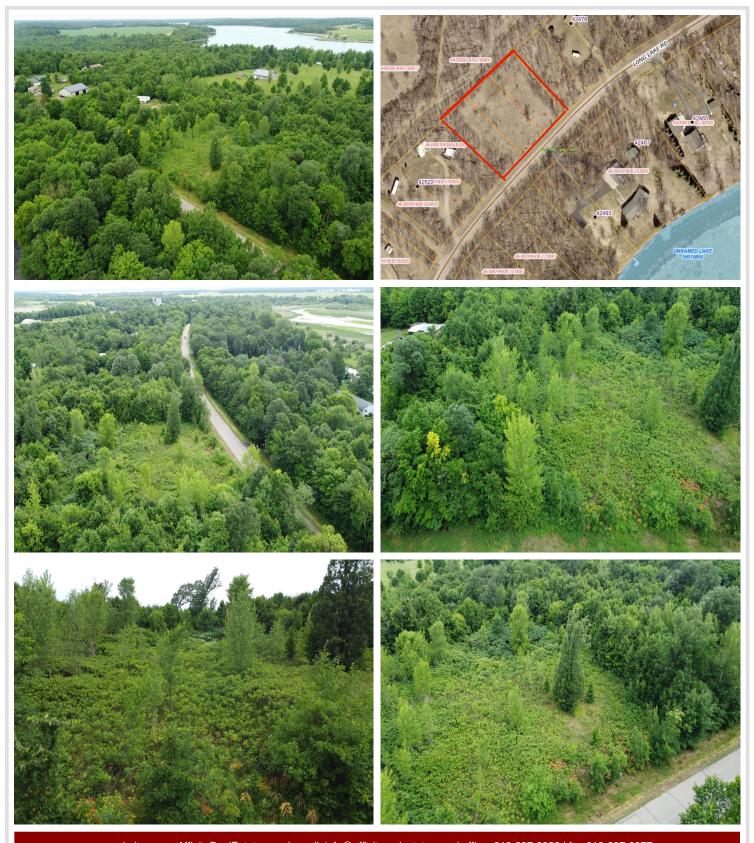

## **Description:**

Three 75' x 200' Lots - Near Otter Tail Lake.

Private and scenic setting on a paved road, offering three individual 75' x 200' lots—each with mature trees and ample space. No covenants or restrictions, giving you the freedom to build a home, storage shed, or park your camper. Excellent location just minutes from Otter Tail Lake. Lots can be purchased separately at \$36,900 each or together for added space and flexibility.

## **Additional Details:**

0.37 Lot Acres Lot Dimensions 15000 School District 549 Taxes \$210 Taxes with Assessments \$210 Tax Year 2024

## **Driving Directions:**

Cty RD 1 jWest out of Ottetail City to Long Lake Road then right or no. to the property

Listed By: **Boll Realty** 

Affinity Real Estate Inc. participates in the Regional Multiple Listing Service of Minnesota, Inc Broker Reciprocity (sm) program, allowing us to display other broker's listings on our website. All properties are subject to prior sale, change or withdrawal.