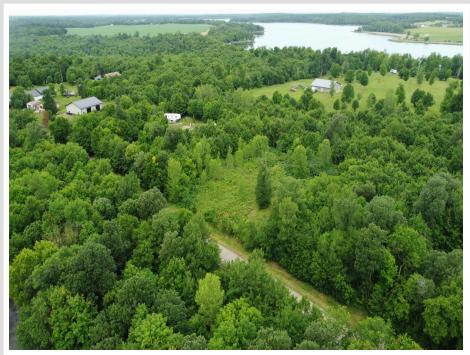

## **Description:**

Three 75' x 200' Lots - Near Otter Tail Lake.

Private and scenic setting on a paved road, offering three individual 75' x 200' lots—each with mature trees and ample space. No covenants or restrictions, giving you the freedom to build a home, storage shed, or park your camper. Excellent location just minutes from Otter Tail Lake. Lots can be purchased separately at \$36,900 each or together for added space and flexibility.

## **Additional Details:**

0.37 Lot Acres Lot Dimensions 15000 School District 549 Taxes \$210 Taxes with Assessments \$210 Tax Year 2024