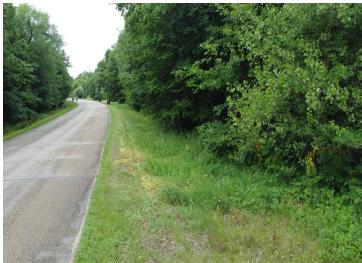

## **Description:**

Three 75' x 200' Lots - Near Otter Tail Lake.

Private and scenic setting on a paved road, offering three individual 75' x 200' lots—each with mature trees and ample space. No covenants or restrictions, giving you the freedom to build a home, storage shed, or park your camper. Excellent location just minutes from Otter Tail Lake. Lots can be purchased separately at \$36,900 each or together for added space and flexibility.