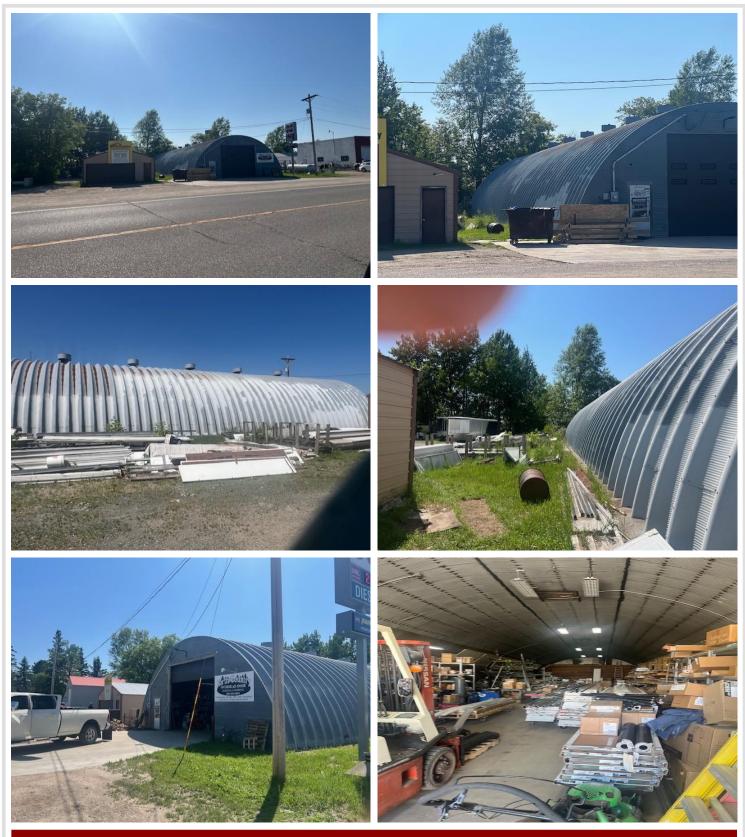

#### **Description:**

Profitable, proven business with solid provable financials. Long standing clientele and business contacts that have been established over many years of doing business in the area. North Country Overhead Door has earned a reputation for solid business practices providing top notch installation and service of garage doors of all sizes, both residential and commercial. They have contracts with several major business like Menards and Home Depot, as well as many of the schools in the area and residential and commercial contractors. They have existing contract for work to be done well into early Winter. Current employees would like to continue to work for this company as does the Office Manager. Sale includes all inventory, trucks, trailers both open and covered, equipment used for installations, business name and contact numbers of past and present customers as well as service contracts now in effect. Seller will sign a non-compete agreement with the Buyer. Financials will be provided to prospective Buyers with a signed Confidentiality Agreement. There is an area Lender that would be happy to provide loan information

**\$2,300,000** MLS 6746599 Commercial 102 Water Plant Drive Bagley MN 56621