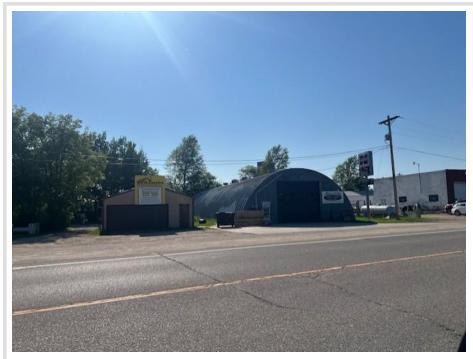

#### **Description:**

Profitable, proven business with solid provable financials. Long standing clientele and business contacts that have been established over many years of doing business in the area. North Country Overhead Door has earned a reputation for solid business practices providing top notch installation and service of garage doors of all sizes, both residential and commercial. They have contracts with several major business like Menards and Home Depot, as well as many of the schools in the area and residential and commercial contractors. They have existing contract for work to be done well into early Winter. Current employees would like to continue to work for this company as does the Office Manager. Sale includes all inventory, trucks, trailers both open and covered, equipment used for installations, business name and contact numbers of past and present customers as well as service contracts now in effect. Seller will sign a non-compete agreement with the Buyer. Financials will be provided to prospective Buyers with a signed Confidentiality Agreement. There is an area Lender that would be happy to provide loan information

**\$2,300,000** MLS 6746599 Commercial 102 Water Plant Drive Bagley MN 56621