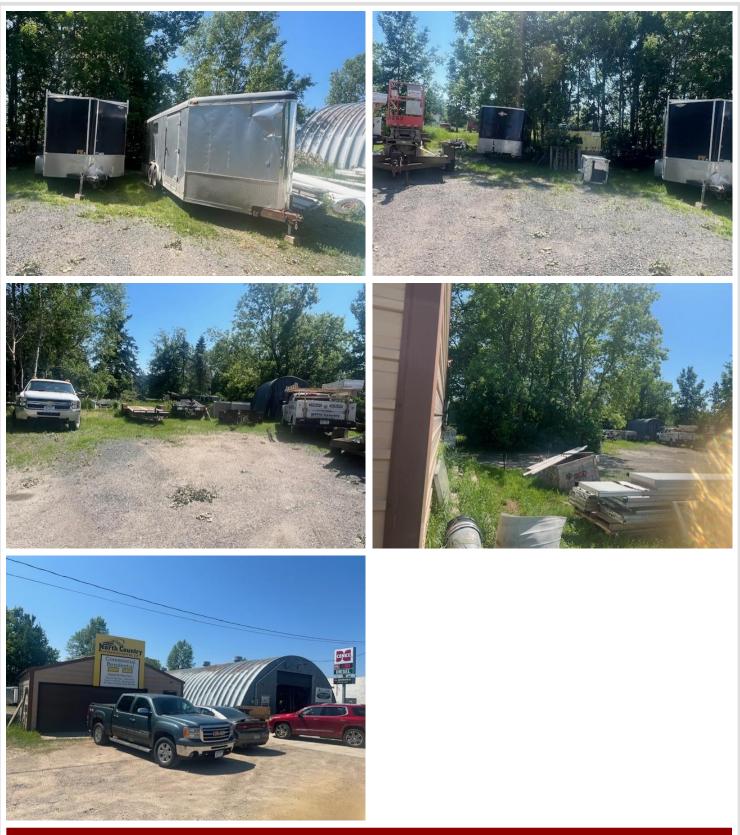

#### **Description:**

Profitable, proven business with solid provable financials. Long standing clientele and business contacts that have been established over many years of doing business in the area. North Country Overhead Door has earned a reputation for solid business practices providing top notch installation and service of garage doors of all sizes, both residential and commercial. They have contracts with several major business like Menards and Home Depot, as well as many of the schools in the area and residential and commercial contractors. They have existing contract for work to be done well into early Winter. Current employees would like to continue to work for this company as does the Office Manager. Sale includes all inventory, trucks, trailers both open and covered, equipment used for installations, business name and contact numbers of past and present customers as well as service contracts now in effect. Seller will sign a non-compete agreement with the Buyer. Financials will be provided to prospective Buyers with a signed Confidentiality Agreement. There is an area Lender that would be happy to provide loan information

**\$2,300,000** MLS 6746599 Commercial 102 Water Plant Drive Bagley MN 56621