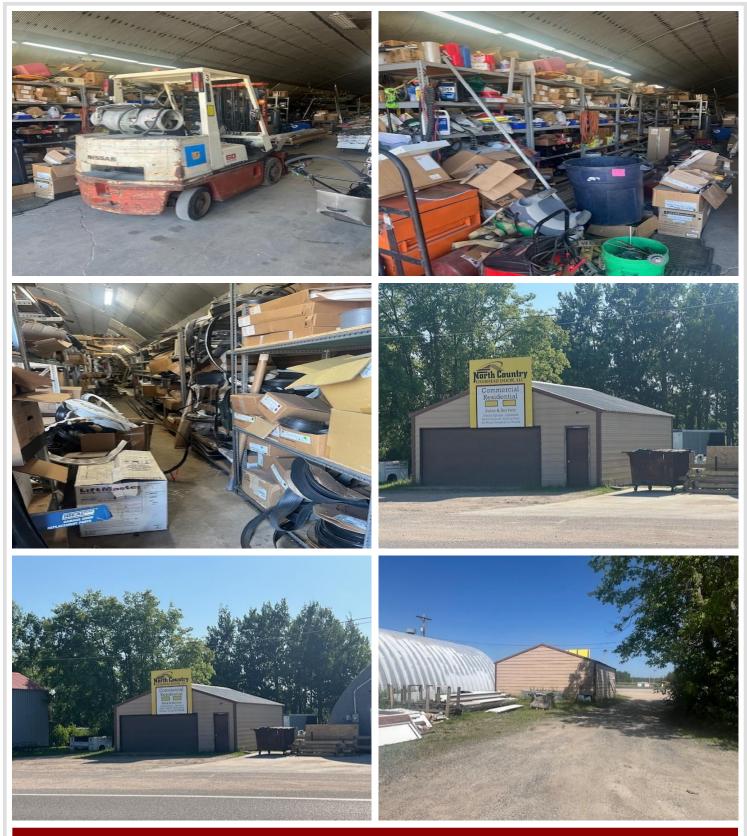

#### **Description:**

Profitable, proven business with solid provable financials. Long standing clientele and business contacts that have been established over many years of doing business in the area. North Country Overhead Door has earned a reputation for solid business practices providing top notch installation and service of garage doors of all sizes, both residential and commercial. They have contracts with several major business like Menards and Home Depot, as well as many of the schools in the area and residential and commercial contractors. They have existing contract for work to be done well into early Winter. Current employees would like to continue to work for this company as does the Office Manager. Sale includes all inventory, trucks, trailers both open and covered, equipment used for installations, business name and contact numbers of past and present customers as well as service contracts now in effect. Seller will sign a non-compete agreement with the Buyer. Financials will be provided to prospective Buyers with a signed Confidentiality Agreement. There is an area Lender that would be happy to provide loan information

**\$2,300,000** MLS 6746599 Commercial 102 Water Plant Drive Bagley MN 56621