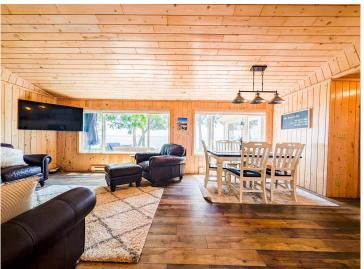

### **Description:**

38382 Eldorado Beach Road, Battle Lake, MN

Located on the highly desirable Eldorado Beach Road, this lakefront property offers 80 feet of level, sandy shoreline on the premier Otter Tail Lake. The home features 2 bedrooms and 2 bathrooms, with a spacious open-concept kitchen and living area designed for comfort and functionality. A second family room faces the lake, providing stunning views and a serene space for relaxing or entertaining.

Every window in the home captures panoramic lake views, enhancing the natural light and scenic beauty throughout. The expansive back deck offers the perfect spot to enjoy morning coffee or unwind with a nightcap, all while taking in the tranquil waterfront setting.