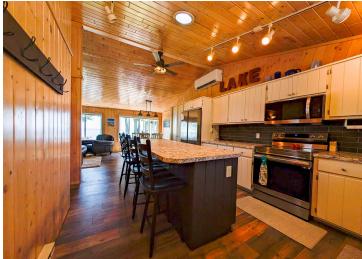

### **Description:**

38382 Eldorado Beach Road, Battle Lake, MN

Located on the highly desirable Eldorado Beach Road, this lakefront property offers 80 feet of level, sandy shoreline on the premier Otter Tail Lake. The home features 2 bedrooms and 2 bathrooms, with a spacious open-concept kitchen and living area designed for comfort and functionality. A second family room faces the lake, providing stunning views and a serene space for relaxing or entertaining.