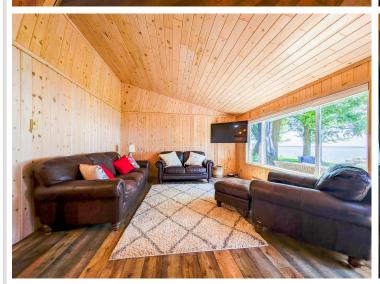

### **Description:**

38382 Eldorado Beach Road, Battle Lake, MN

Located on the highly desirable Eldorado Beach Road, this lakefront property offers 80 feet of level, sandy shoreline on the premier Otter Tail Lake. The home features 2 bedrooms and 2 bathrooms, with a spacious open-concept kitchen and living area designed for comfort and functionality. A second family room faces the lake, providing stunning views and a serene space for relaxing or entertaining.

Every window in the home captures panoramic lake views, enhancing the natural light and scenic beauty throughout. The expansive back deck offers the perfect spot to enjoy morning coffee or unwind with a nightcap, all while taking in the tranquil waterfront setting.