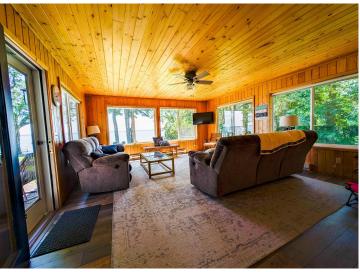

### **Description:**

38382 Eldorado Beach Road, Battle Lake, MN

Located on the highly desirable Eldorado Beach Road, this lakefront property offers 80 feet of level, sandy shoreline on the premier Otter Tail Lake. The home features 2 bedrooms and 2 bathrooms, with a spacious open-concept kitchen and living area designed for comfort and functionality. A second family room faces the lake, providing stunning views and a serene space for relaxing or entertaining.

Every window in the home captures panoramic lake views, enhancing the natural light and scenic beauty throughout. The expansive back deck offers the perfect spot to enjoy morning coffee or unwind with a nightcap, all while taking in the tranquil waterfront setting.

Spend your days enjoying the soft sandy beach, and your evenings soaking in the peaceful lake atmosphere. This home blends modern living with the unmatched charm of life on Otter Tail Lake.