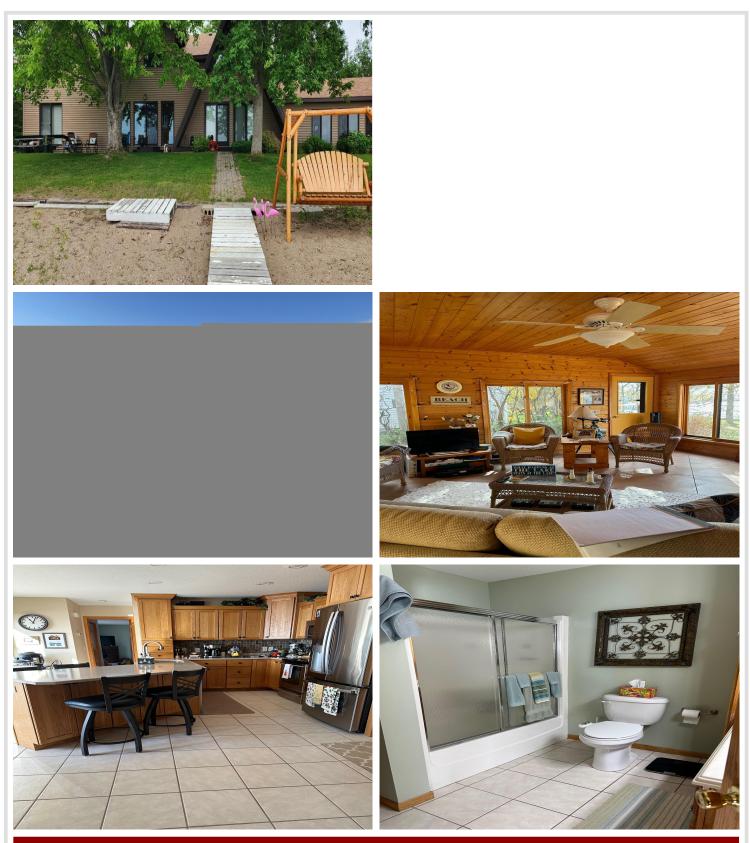

#### **Description:**

Experience lake life at its finest in this beautifully maintained 4-bedroom, 3-bath home nestled along the northern shore. Boasting a level, sandy beach, this property offers unrivalled access to beautiful West Battle Lake—perfect for swimming, boating, or simply relaxing on the shore. Inside, the home features a spacious open-concept A-Frame with lake views from main living areas. The kitchen is fully equipped with modern appliances, custom cabinetry, and eat-in kitchen. The living room offers a cozy fireplace and vaulted ceilings, ideal for both entertaining and peaceful nights in. With four comfortable bedrooms, there is plenty of sleeping room and there is a main floor primary suite with ensuite bath. Step outside to a perfectly level, sugar-sand beach—ideal for all ages. Enjoy evening bonfires by the water or morning coffee as the sun rises over the lake. Located just minutes from the entrance to Glendalough State Park, you'll have easy access to hiking and biking trails, canoeing, and year-round outdoor adventures. Whether you're seeking a seasonal getaway or a year-round residence, this home offers the perfect blend of comfort, recreation, and natural beauty.

## Additional Details:

| Year Built             | 1979               |
|------------------------|--------------------|
| Lot Acres              | 0.66               |
| Lot Dimensions         | 104'x293'x114'x293 |
| Garage Stalls          | 4                  |
| School District        | 542                |
| Taxes                  | \$5,336            |
| Taxes with Assessments | \$5,336            |
| Tax Year               | 2024               |

#### Additional Features:

Basement: Crawl Space Fuel: Natural Gas Garage: 4 Heat: Forced Air Sewer: Private Sewer Water: Sand Point Air Conditioning: Central Air