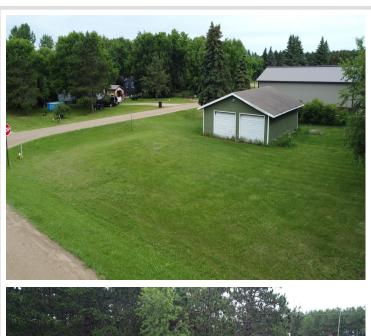

## **Description:**

.46 Acre Corner Lot in Ottertail with Garage.

Beautiful and level .46-acre corner lot in the City of Ottertail. Prime building site features mature trees and includes a 26' x 30' Garage with double doors—ready for storage or future use. Conveniently located within walking distance to Thumper Pond Golf Course, Otter Tail Lake, and several local restaurants.

## **Additional Details:**

Lot Acres 0.46

Lot Dimensions 100 x 210

School District 549 Taxes \$364 Taxes with Assessments \$364 Tax Year 2024