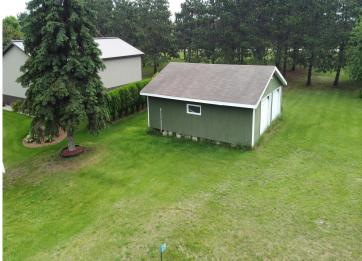

## **Description:**

.46 Acre Corner Lot in Ottertail with Garage.

Beautiful and level .46-acre corner lot in the City of Ottertail. Prime building site features mature trees and includes a 26' x 30' Garage with double doors—ready for storage or future use. Conveniently located within walking distance to Thumper Pond Golf Course, Otter Tail Lake, and several local restaurants.

## **Additional Details:**

Lot Acres 0.46

Lot Dimensions 100 x 210

School District 549 Taxes \$364 Taxes with Assessments \$364 Tax Year 2024