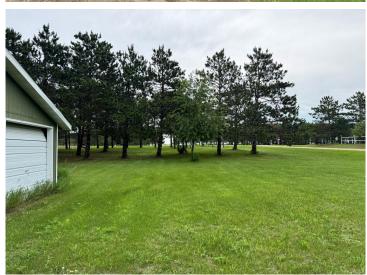

## **Description:**

.46 Acre Corner Lot in Ottertail with Garage.

Beautiful and level .46-acre corner lot in the City of Ottertail. Prime building site features mature trees and includes a 26' x 30' Garage with double doors—ready for storage or future use. Conveniently located within walking distance to Thumper Pond Golf Course, Otter Tail Lake, and several local restaurants.

## **Additional Details:**

Lot Acres 0.46

Lot Dimensions 100 x 210

School District 549 Taxes \$364 Taxes with Assessments \$364 Tax Year 2024