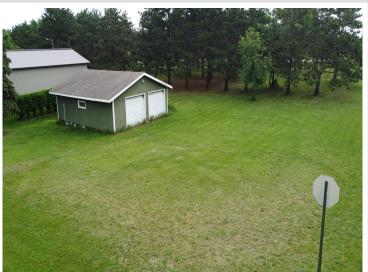

## **Description:**

.46 Acre Corner Lot in Ottertail with Garage.

Beautiful and level .46-acre corner lot in the City of Ottertail. Prime building site features mature trees and includes a 26' x 30' Garage with double doors—ready for storage or future use. Conveniently located within walking distance to Thumper Pond Golf Course, Otter Tail Lake, and several local restaurants.

## **Additional Details:**

Lot Acres 0.46

Lot Dimensions 100 x 210

School District 549 Taxes \$364 Taxes with Assessments \$364 Tax Year 2024