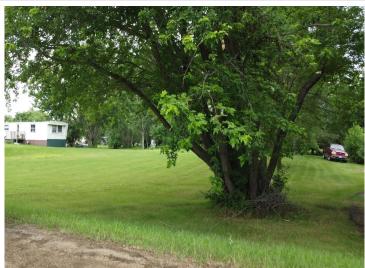

## **Description:**

.46 Acre Corner Lot in Ottertail with Garage.

Beautiful and level .46-acre corner lot in the City of Ottertail. Prime building site features mature trees and includes a 26' x 30' Garage with double doors—ready for storage or future use. Conveniently located within walking distance to Thumper Pond Golf Course, Otter Tail Lake, and several local restaurants.