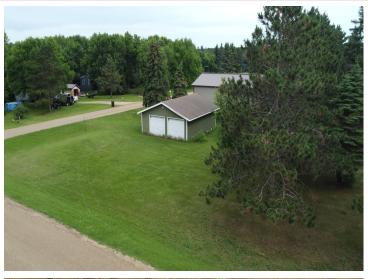

## **Description:**

.46 Acre Corner Lot in Ottertail with Garage.

Beautiful and level .46-acre corner lot in the City of Ottertail. Prime building site features mature trees and includes a 26' x 30' Garage with double doors—ready for storage or future use. Conveniently located within walking distance to Thumper Pond Golf Course, Otter Tail Lake, and several local restaurants.

## **Additional Details:**

Lot Acres 0.46

Lot Dimensions 100 x 210

School District 549 Taxes \$364 Taxes with Assessments \$364 Tax Year 2024