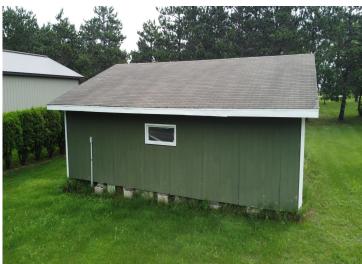

## **Description:**

.46 Acre Corner Lot in Ottertail with Garage.

Beautiful and level .46-acre corner lot in the City of Ottertail. Prime building site features mature trees and includes a 26' x 30' Garage with double doors—ready for storage or future use. Conveniently located within walking distance to Thumper Pond Golf Course, Otter Tail Lake, and several local restaurants.