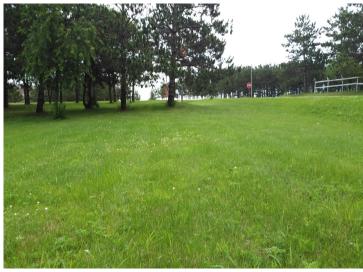

## **Description:**

.46 Acre Corner Lot in Ottertail with Garage.

Beautiful and level .46-acre corner lot in the City of Ottertail. Prime building site features mature trees and includes a 26' x 30' Garage with double doors—ready for storage or future use. Conveniently located within walking distance to Thumper Pond Golf Course, Otter Tail Lake, and several local restaurants.