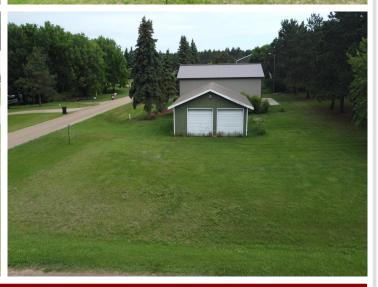

## **Description:**

.46 Acre Corner Lot in Ottertail with Garage.

Beautiful and level .46-acre corner lot in the City of Ottertail. Prime building site features mature trees and includes a 26' x 30' Garage with double doors—ready for storage or future use. Conveniently located within walking distance to Thumper Pond Golf Course, Otter Tail Lake, and several local restaurants.

## **Additional Details:**

Lot Acres 0.46

Lot Dimensions 100 x 210

School District 549 Taxes \$364 Taxes with Assessments \$364 Tax Year 2024