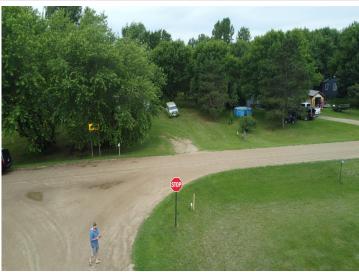

## **Description:**

.46 Acre Corner Lot in Ottertail with Garage.

Beautiful and level .46-acre corner lot in the City of Ottertail. Prime building site features mature trees and includes a 26' x 30' Garage with double doors—ready for storage or future use. Conveniently located within walking distance to Thumper Pond Golf Course, Otter Tail Lake, and several local restaurants.

## **Additional Details:**

Lot Acres 0.46

Lot Dimensions 100 x 210

School District 549 Taxes \$364 Taxes with Assessments \$364 Tax Year 2024

## **Driving Directions:**

Corner of State Hwy 108 &: Hwy 78

Listed By: **Boll Realty** 

Affinity Real Estate Inc. participates in the Regional Multiple Listing Service of Minnesota, Inc Broker Reciprocity (sm) program, allowing us to display other broker's listings on our website. All properties are subject to prior sale, change or withdrawal.