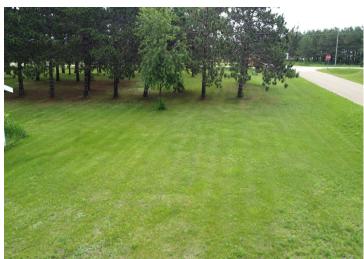

## **Description:**

.46 Acre Corner Lot in Ottertail with Garage.

Beautiful and level .46-acre corner lot in the City of Ottertail. Prime building site features mature trees and includes a 26' x 30' Garage with double doors—ready for storage or future use. Conveniently located within walking distance to Thumper Pond Golf Course, Otter Tail Lake, and several local restaurants.