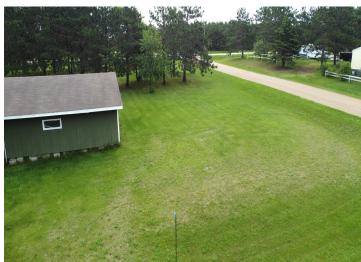

## **Description:**

.46 Acre Corner Lot in Ottertail with Garage.

Beautiful and level .46-acre corner lot in the City of Ottertail. Prime building site features mature trees and includes a 26' x 30' Garage with double doors—ready for storage or future use. Conveniently located within walking distance to Thumper Pond Golf Course, Otter Tail Lake, and several local restaurants.

## **Additional Details:**

Lot Acres 0.46

Lot Dimensions 100 x 210

School District 549 Taxes \$364 Taxes with Assessments \$364 Tax Year 2024