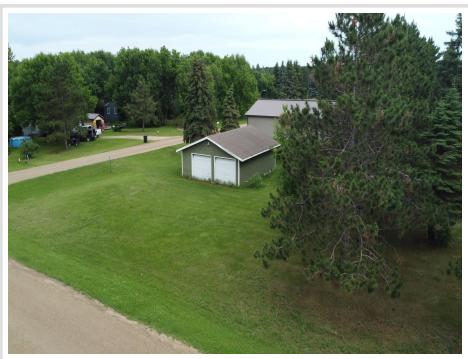

## **Description:**

.46 Acre Corner Lot in Ottertail with Garage.

Beautiful and level .46-acre corner lot in the City of Ottertail. Prime building site features mature trees and includes a 26' x 30' Garage with double doors—ready for storage or future use. Conveniently located within walking distance to Thumper Pond Golf Course, Otter Tail Lake, and several local restaurants.

## **Additional Details:**

Lot Acres 0.46

Lot Dimensions 100 x 210

School District 549 Taxes \$364 Taxes with Assessments \$364 Tax Year 2024