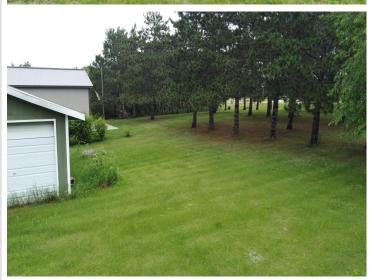

## **Description:**

.46 Acre Corner Lot in Ottertail with Garage.

Beautiful and level .46-acre corner lot in the City of Ottertail. Prime building site features mature trees and includes a 26' x 30' Garage with double doors—ready for storage or future use. Conveniently located within walking distance to Thumper Pond Golf Course, Otter Tail Lake, and several local restaurants.