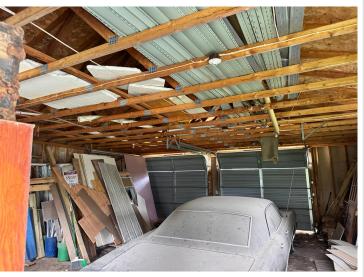

## **Description:**

.46 Acre Corner Lot in Ottertail with Garage.

Beautiful and level .46-acre corner lot in the City of Ottertail. Prime building site features mature trees and includes a 26' x 30' Garage with double doors—ready for storage or future use. Conveniently located within walking distance to Thumper Pond Golf Course, Otter Tail Lake, and several local restaurants.