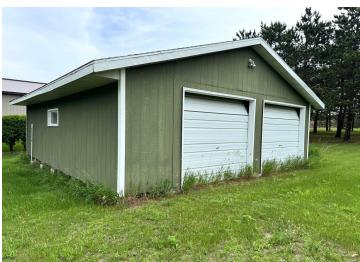

## **Description:**

.46 Acre Corner Lot in Ottertail with Garage.

Beautiful and level .46-acre corner lot in the City of Ottertail. Prime building site features mature trees and includes a 26' x 30' Garage with double doors—ready for storage or future use. Conveniently located within walking distance to Thumper Pond Golf Course, Otter Tail Lake, and several local restaurants.