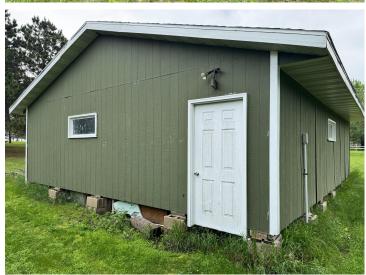

## **Description:**

.46 Acre Corner Lot in Ottertail with Garage.

Beautiful and level .46-acre corner lot in the City of Ottertail. Prime building site features mature trees and includes a 26' x 30' Garage with double doors—ready for storage or future use. Conveniently located within walking distance to Thumper Pond Golf Course, Otter Tail Lake, and several local restaurants.