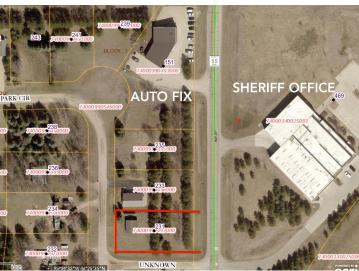

## **Driving Directions:**

Corner of State Hwy 108 &: Hwy 78

Listed By: **Boll Realty** 

Affinity Real Estate Inc. participates in the Regional Multiple Listing Service of Minnesota, Inc Broker Reciprocity (sm) program, allowing us to display other broker's listings on our website. All properties are subject to prior sale, change or withdrawal.