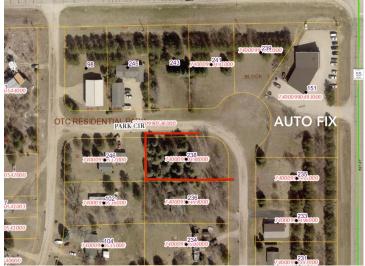

## **Additional Details:**

Lot Acres 0.48 Lot Dimensions 160 x 200

School District 549 Taxes \$162 Taxes with Assessments \$162 Tax Year 2024

## **Driving Directions:**

Corner of Hwy 78 & 108

Listed By: **Boll Realty** 

Affinity Real Estate Inc. participates in the Regional Multiple Listing Service of Minnesota, Inc Broker Reciprocity (sm) program, allowing us to display other broker's listings on our website. All properties are subject to prior sale, change or withdrawal.