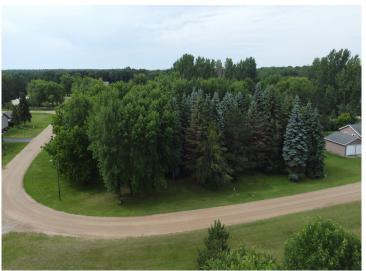

## **Description:**

.47-acre corner lot in Ottertail City. This level building site features mature trees and is within walking distance to Thumper Pond Golf Course, Otter Tail Lake, shops, and restaurants.

## **Additional Details:**

Lot Acres 0.48 Lot Dimensions 160 x 200

School District 549 Taxes \$162 Taxes with Assessments \$162 Tax Year 2024