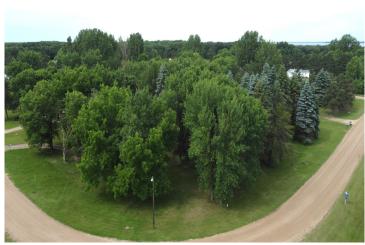

## **Description:**

.47-acre corner lot in Ottertail City. This level building site features mature trees and is within walking distance to Thumper Pond Golf Course, Otter Tail Lake, shops, and restaurants.

## **Additional Details:**

Lot Acres 0.48 Lot Dimensions 160 x 200

School District 549 Taxes \$162 Taxes with Assessments \$162 Tax Year 2024