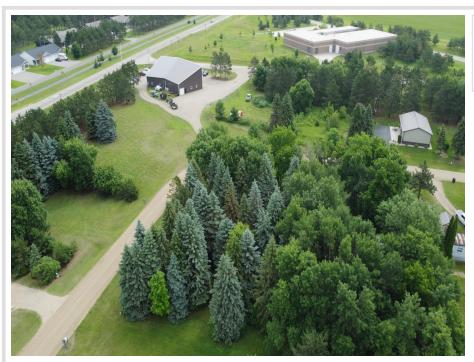

## **Description:**

.47-acre corner lot in Ottertail City. This level building site features mature trees and is within walking distance to Thumper Pond Golf Course, Otter Tail Lake, shops, and restaurants.

## **Additional Details:**

Lot Acres 0.48 Lot Dimensions 160 x 200

School District 549 Taxes \$162 Taxes with Assessments \$162 Tax Year 2024