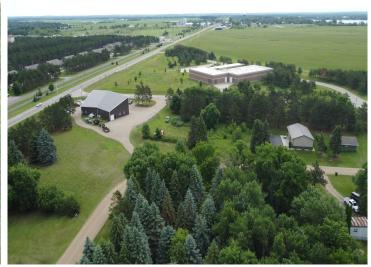

## **Description:**

.47-acre corner lot in Ottertail City. This level building site features mature trees and is within walking distance to Thumper Pond Golf Course, Otter Tail Lake, shops, and restaurants.

## **Driving Directions:**

Corner of Hwy 78 & 108

Listed By: **Boll Realty** 

Affinity Real Estate Inc. participates in the Regional Multiple Listing Service of Minnesota, Inc Broker Reciprocity (sm) program, allowing us to display other broker's listings on our website. All properties are subject to prior sale, change or withdrawal.