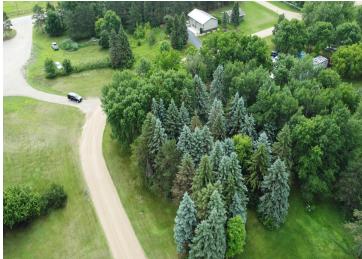

## **Description:**

.47-acre corner lot in Ottertail City. This level building site features mature trees and is within walking distance to Thumper Pond Golf Course, Otter Tail Lake, shops, and restaurants.

## **Additional Details:**

Lot Acres 0.48 Lot Dimensions 160 x 200

School District 549 Taxes \$162 Taxes with Assessments \$162 Tax Year 2024