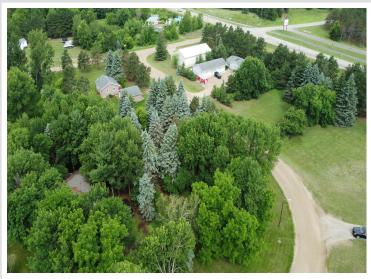

## **Description:**

.47-acre corner lot in Ottertail City. This level building site features mature trees and is within walking distance to Thumper Pond Golf Course, Otter Tail Lake, shops, and restaurants.

## **Driving Directions:**

Corner of Hwy 78 & 108

Listed By: **Boll Realty** 

Affinity Real Estate Inc. participates in the Regional Multiple Listing Service of Minnesota, Inc Broker Reciprocity (sm) program, allowing us to display other broker's listings on our website. All properties are subject to prior sale, change or withdrawal.