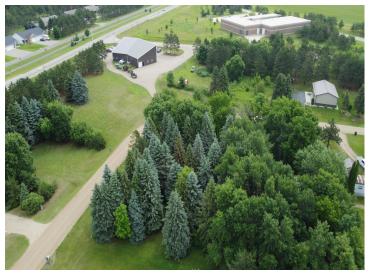

## **Description:**

.47-acre corner lot in Ottertail City. This level building site features mature trees and is within walking distance to Thumper Pond Golf Course, Otter Tail Lake, shops, and restaurants.

## **Additional Details:**

Lot Acres 0.48 Lot Dimensions 160 x 200

School District 549 Taxes \$162 Taxes with Assessments \$162 Tax Year 2024