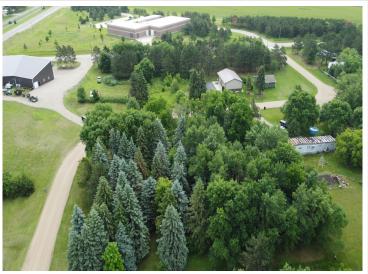

## **Description:**

.47-acre corner lot in Ottertail City. This level building site features mature trees and is within walking distance to Thumper Pond Golf Course, Otter Tail Lake, shops, and restaurants.

## **Additional Details:**

Lot Acres 0.48 Lot Dimensions 160 x 200

School District 549 Taxes \$162 Taxes with Assessments \$162 Tax Year 2024