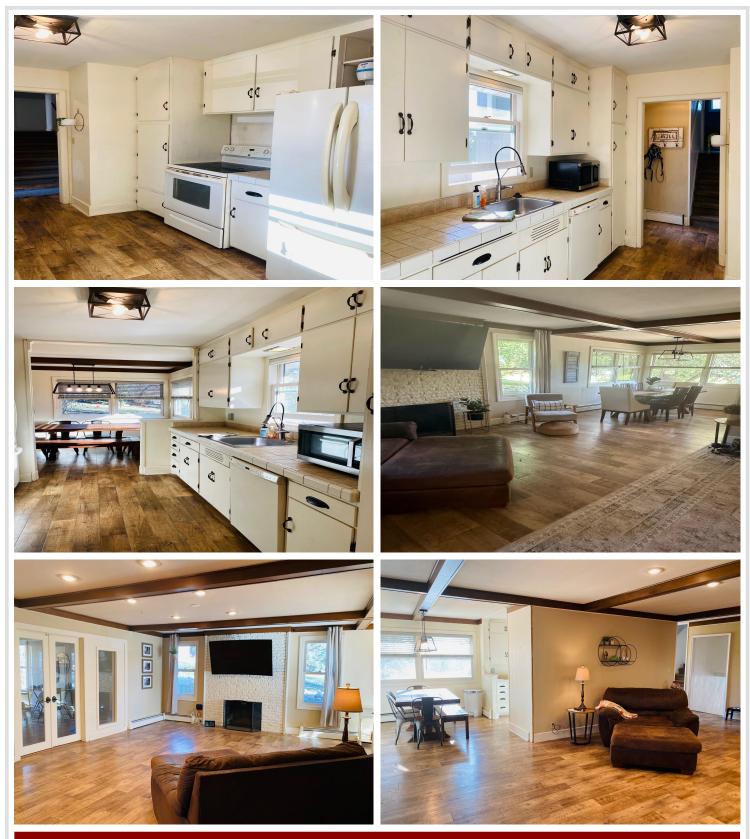

### **Description:**

Located in the Heart of Detroit Lakes on a Short Two Block Road Just North of Rossman School is this Convenient Home with Multiple Living Spaces, Ideal to Spread Out as Needed During Gatherings. Recently Renovated Bathroom, Main Floor Living, Upstairs Bedrooms, Midfloor Family Area and Lower Level Den, Laundry & Storage Space Create a Cozy Home Feel. Half Bath is Conveniently Located to the Side Door that Accesses the Back Yard Space. Located Less Than 4 Blocks to Downtown, Beach, School and So Much More. Home Warranty Available.