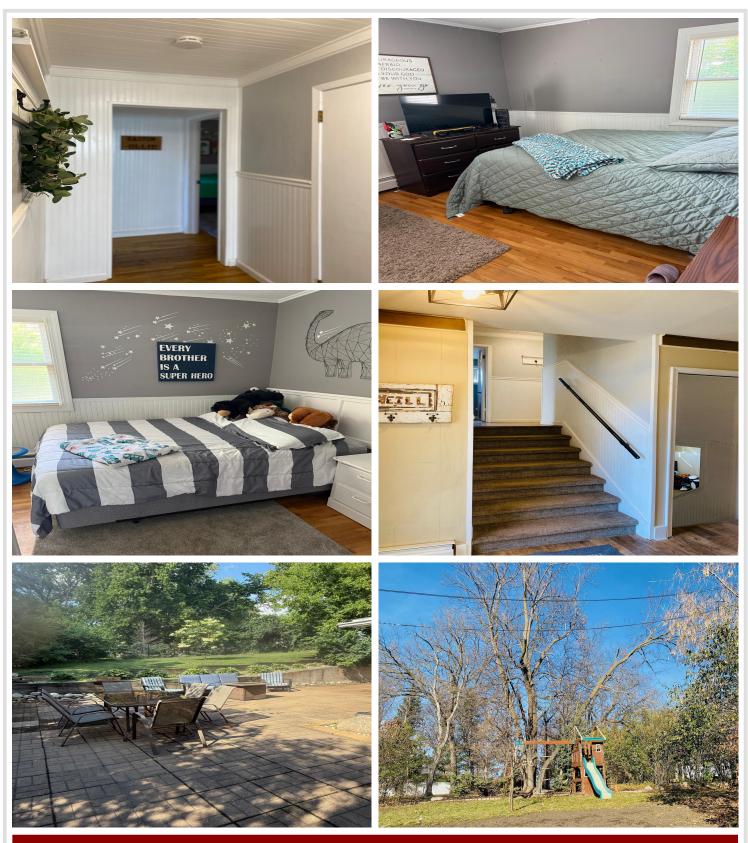

### **Description:**

Located in the Heart of Detroit Lakes on a Short Two Block Road Just North of Rossman School is this Convenient Home with Multiple Living Spaces, Ideal to Spread Out as Needed During Gatherings. Recently Renovated Bathroom, Main Floor Living, Upstairs Bedrooms, Midfloor Family Area and Lower Level Den, Laundry & Storage Space Create a Cozy Home Feel. Half Bath is Conveniently Located to the Side Door that Accesses the Back Yard Space. Located Less Than 4 Blocks to Downtown, Beach, School and So Much More. Home Warranty Available.