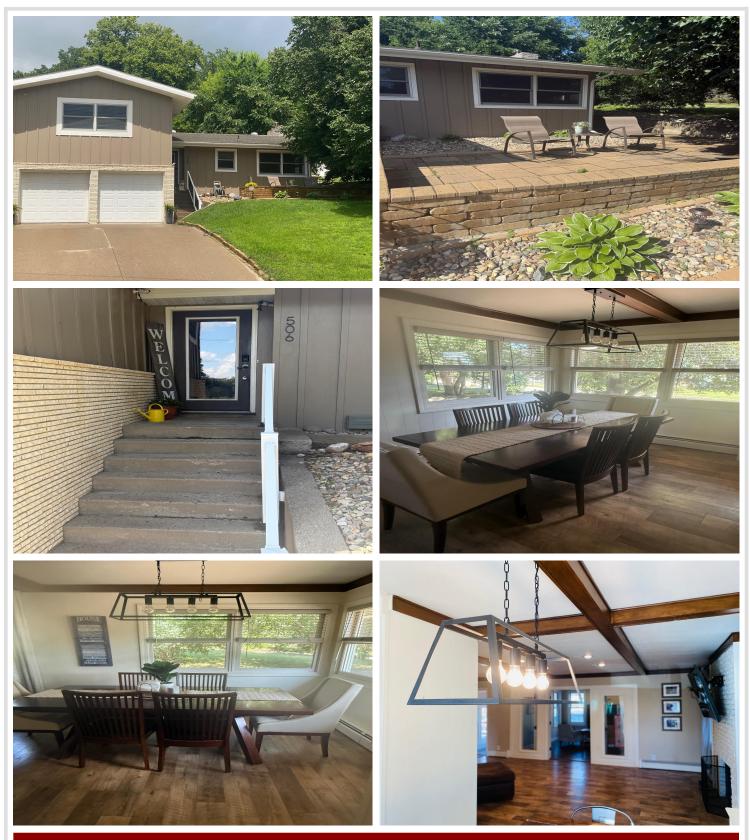

### **Description:**

Located in the Heart of Detroit Lakes on a Short Two Block Road Just North of Rossman School is this Convenient Home with Multiple Living Spaces, Ideal to Spread Out as Needed During Gatherings. Recently Renovated Bathroom, Main Floor Living, Upstairs Bedrooms, Midfloor Family Area and Lower Level Den, Laundry & Storage Space Create a Cozy Home Feel. Half Bath is Conveniently Located to the Side Door that Accesses the Back Yard Space. Located Less Than 4 Blocks to Downtown, Beach, School and So Much More. Home Warranty Available.