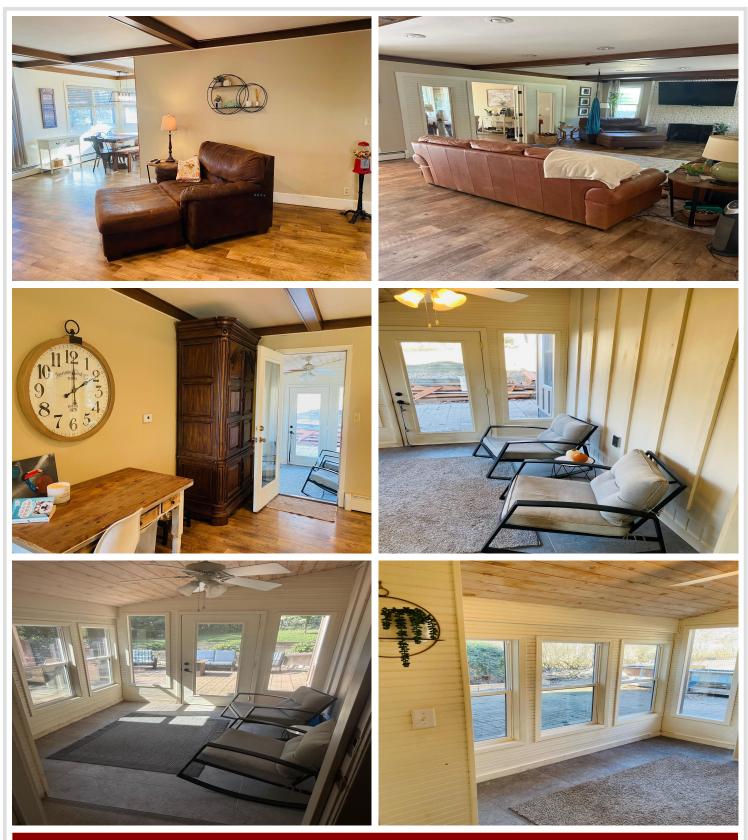

### **Description:**

Located in the Heart of Detroit Lakes on a Short Two Block Road Just North of Rossman School is this Convenient Home with Multiple Living Spaces, Ideal to Spread Out as Needed During Gatherings. Recently Renovated Bathroom, Main Floor Living, Upstairs Bedrooms, Midfloor Family Area and Lower Level Den, Laundry & Storage Space Create a Cozy Home Feel. Half Bath is Conveniently Located to the Side Door that Accesses the Back Yard Space. Located Less Than 4 Blocks to Downtown, Beach, School and So Much More. Home Warranty Available.