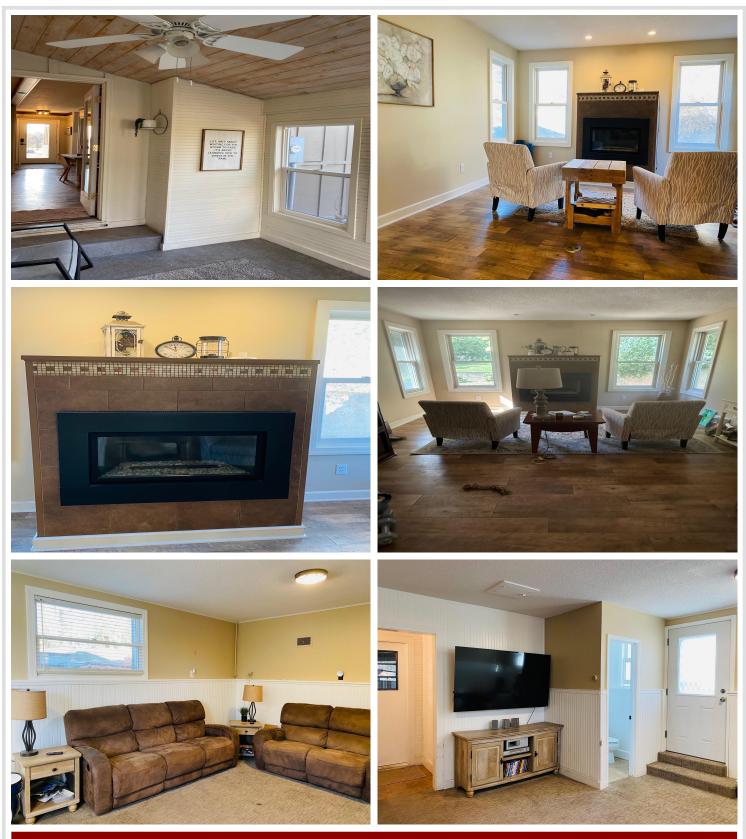

### **Description:**

Located in the Heart of Detroit Lakes on a Short Two Block Road Just North of Rossman School is this Convenient Home with Multiple Living Spaces, Ideal to Spread Out as Needed During Gatherings. Recently Renovated Bathroom, Main Floor Living, Upstairs Bedrooms, Midfloor Family Area and Lower Level Den, Laundry & Storage Space Create a Cozy Home Feel. Half Bath is Conveniently Located to the Side Door that Accesses the Back Yard Space. Located Less Than 4 Blocks to Downtown, Beach, School and So Much More. Home Warranty Available.