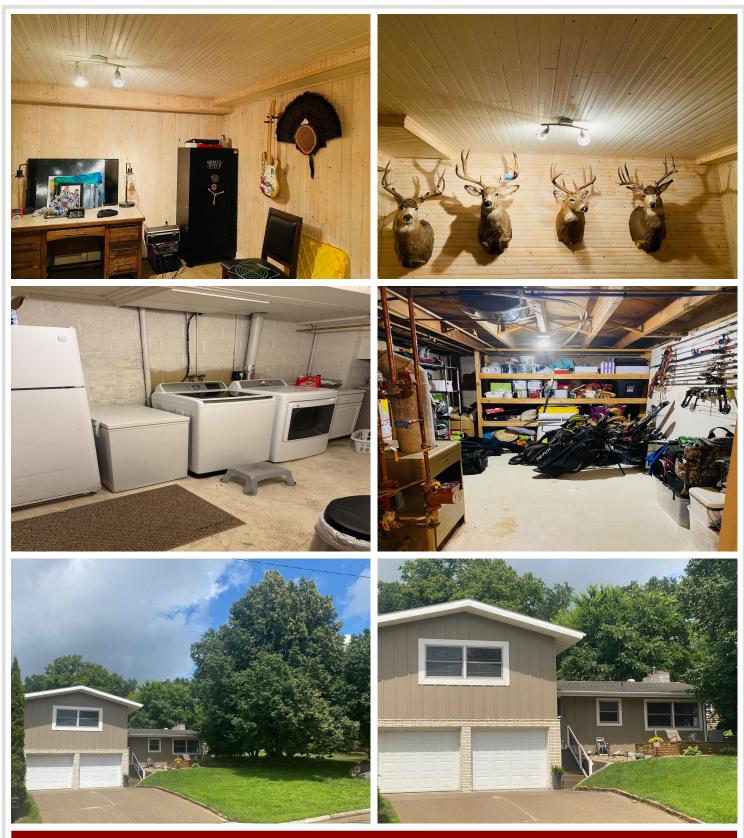

### **Description:**

Located in the Heart of Detroit Lakes on a Short Two Block Road Just North of Rossman School is this Convenient Home with Multiple Living Spaces, Ideal to Spread Out as Needed During Gatherings. Recently Renovated Bathroom, Main Floor Living, Upstairs Bedrooms, Midfloor Family Area and Lower Level Den, Laundry & Storage Space Create a Cozy Home Feel. Half Bath is Conveniently Located to the Side Door that Accesses the Back Yard Space. Located Less Than 4 Blocks to Downtown, Beach, School and So Much More. Home Warranty Available.