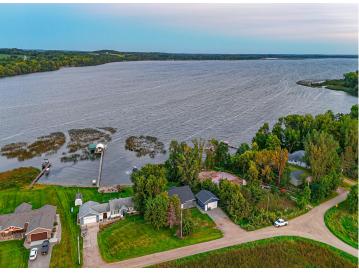

## **Description:**

\*\*For Sale: 3-Bedroom, 2-Bath Year-Round Lake Cabin on Lake Osakis – Newly Constructed in 2024\*\* (BONUS - 2 Additional Rooms in the loft currently used as EXTRA bedrooms)

Discover your dream lakefront retreat with this stunning, newly constructed year-round 3-bedroom, 2-bathroom cabin nestled on 80 feet of pristine Lake Osakis shoreline. With 1,237 square feet of cozy living space, this newly constructed lake cabin is the perfect blend of modern amenities and classic charm, featuring barn wood accents and a loft with two additional bonus rooms currently used as bedrooms!

## Additional Details:

Year Built 2024 Lot Acres 0.36

Lot Dimensions 80 x 200 x 116 x 150

Garage Stalls 2
School District 213
Taxes \$1,352
Taxes with Assessments \$1,352
Tax Year 2025