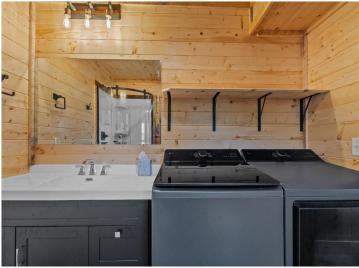

## **Additional Features:**

Basement: Concrete Fuel: Propane Garage: 2 Heat: Forced Air, Radiant Floor Sewer: Holding Tank Water: Drilled, Private Air Conditioning: Central Air

Listed By:

RD 10, rum right onto 210th st, turn left onto eac