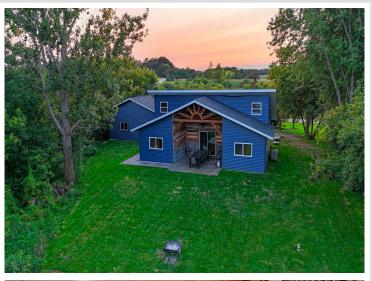

## **Description:**

\*\*For Sale: 3-Bedroom, 2-Bath Year-Round Lake Cabin on Lake Osakis – Newly Constructed in 2024\*\* (BONUS - 2 Additional Rooms in the loft currently used as EXTRA bedrooms)

Discover your dream lakefront retreat with this stunning, newly constructed year-round 3-bedroom, 2-bathroom cabin nestled on 80 feet of pristine Lake Osakis shoreline. With 1,237 square feet of cozy living space, this newly constructed lake cabin is the perfect blend of modern amenities and classic charm, featuring barn wood accents and a loft with two additional bonus rooms currently used as bedrooms!

The cabin's open-concept living room/kitchen combined with the walk out patio entertainment area overlooking Lake Osakis are the heart of the home, this cabin features in-floor heat, a forced air furnace, central air conditioning, and naughty pine vaulted ceiling. The kitchen is a masterpiece, complete with Amish-built black walnut butcher block countertops, Knotty hickory cabinets, and matching accents, making it as functional as it is beautiful. With breathtaking lake views, this property offers the perfect spot for family gatherings or as a turnkey short term rental investment. List Price is for the home unfurnished, but all personal property is negotiable.