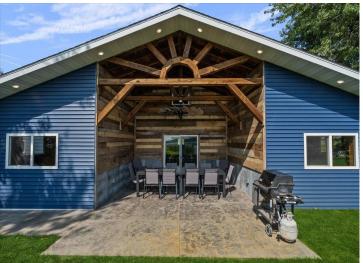

## **Description:**

\*\*For Sale: 3-Bedroom, 2-Bath Year-Round Lake Cabin on Lake Osakis – Newly Constructed in 2024\*\* (BONUS - 2 Additional Rooms in the loft currently used as EXTRA bedrooms)

Discover your dream lakefront retreat with this stunning, newly constructed year-round 3-bedroom, 2-bathroom cabin nestled on 80 feet of pristine Lake Osakis shoreline. With 1,237 square feet of cozy living space, this newly constructed lake cabin is the perfect blend of modern amenities and classic charm, featuring barn wood accents and a loft with two additional bonus rooms currently used as bedrooms!

The cabin's open-concept living room/kitchen combined with the walk out patio entertainment area overlooking Lake Osakis are the heart of the home, this cabin features in-floor heat, a forced air furnace, central air conditioning, and naughty pine vaulted ceiling. The kitchen is a masterpiece, complete with Amish-built black walnut butcher block countertops, Knotty hickory cabinets, and matching accents, making it as functional as it is beautiful. With breathtaking lake views, this property offers the perfect spot for family gatherings or as a turnkey short term rental investment. List Price is for the home unfurnished, but all personal property is negotiable.