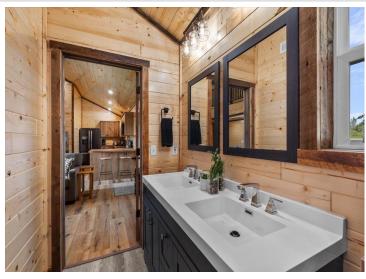

## **Description:**

\*\*For Sale: 3-Bedroom, 2-Bath Year-Round Lake Cabin on Lake Osakis – Newly Constructed in 2024\*\* (BONUS - 2 Additional Rooms in the loft currently used as EXTRA bedrooms)

Discover your dream lakefront retreat with this stunning, newly constructed year-round 3-bedroom, 2-bathroom cabin nestled on 80 feet of pristine Lake Osakis shoreline. With 1,237 square feet of cozy living space, this newly constructed lake cabin is the perfect blend of modern amenities and classic charm, featuring barn wood accents and a loft with two additional bonus rooms currently used as bedrooms!

The cabin's open-concept living room/kitchen combined with the walk out patio entertainment area overlooking Lake Osakis are the heart of the home, this cabin features in-floor heat, a forced air furnace, central air conditioning, and naughty pine vaulted ceiling. The kitchen is a masterpiece, complete with Amish-built black walnut butcher block countertops, Knotty hickory cabinets, and matching accents, making it as functional as it is beautiful. With breathtaking lake views, this property offers the perfect spot for family gatherings or as a turnkey short term rental investment. List Price is for the home unfurnished, but all personal property is negotiable.