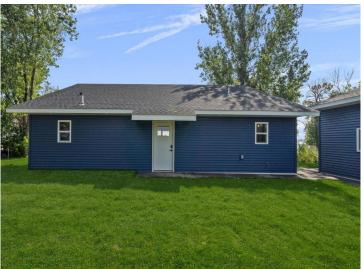

## **Description:**

\*\*For Sale: 3-Bedroom, 2-Bath Year-Round Lake Cabin on Lake Osakis – Newly Constructed in 2024\*\* (BONUS - 2 Additional Rooms in the loft currently used as EXTRA bedrooms)

Discover your dream lakefront retreat with this stunning, newly constructed year-round 3-bedroom, 2-bathroom cabin nestled on 80 feet of pristine Lake Osakis shoreline. With 1,237 square feet of cozy living space, this newly constructed lake cabin is the perfect blend of modern amenities and classic charm, featuring barn wood accents and a loft with two additional bonus rooms currently used as bedrooms!

The cabin's open-concept living room/kitchen combined with the walk out patio entertainment area overlooking Lake Osakis are the heart of the home, this cabin features in-floor heat, a forced air furnace, central air conditioning, and naughty pine vaulted ceiling. The kitchen is a masterpiece, complete with Amish-built black walnut butcher block countertops, Knotty hickory cabinets, and matching accents, making it as functional as it is beautiful. With breathtaking lake views, this property offers the perfect spot for family gatherings or as a turnkey short term rental investment. List Price is for the home unfurnished, but all personal property is negotiable.