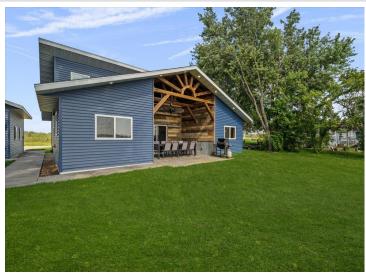

## **Description:**

\*\*For Sale: 3-Bedroom, 2-Bath Year-Round Lake Cabin on Lake Osakis – Newly Constructed in 2024\*\* (BONUS - 2 Additional Rooms in the loft currently used as EXTRA bedrooms)

Discover your dream lakefront retreat with this stunning, newly constructed year-round 3-bedroom, 2-bathroom cabin nestled on 80 feet of pristine Lake Osakis shoreline. With 1,237 square feet of cozy living space, this newly constructed lake cabin is the perfect blend of modern amenities and classic charm, featuring barn wood accents and a loft with two additional bonus rooms currently used as bedrooms!

The cabin's open-concept living room/kitchen combined with the walk out patio entertainment area overlooking Lake Osakis are the heart of the home, this cabin features in-floor heat, a forced air furnace, central air conditioning, and naughty pine vaulted ceiling. The kitchen is a masterpiece, complete with Amish-built black walnut butcher block countertops, Knotty hickory cabinets, and matching accents, making it as functional as it is beautiful. With breathtaking lake views, this property offers the perfect spot for family gatherings or as a turnkey short term rental investment. List Price is for the home unfurnished, but all personal property is negotiable.