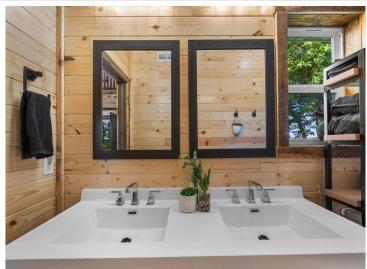

The cabin's open-concept living room/kitchen combined with the walk out patio entertainment area overlooking Lake Osakis are the heart of the home, this cabin features in-floor heat, a forced air furnace, central air conditioning, and naughty pine vaulted ceiling. The kitchen is a masterpiece, complete with Amish-built black walnut butcher block countertops, Knotty hickory cabinets, and matching accents, making it as functional as it is beautiful. With breathtaking lake views, this property offers the perfect spot for family gatherings or as a turnkey short term rental investment. List Price is for the home unfurnished, but all personal property is negotiable.