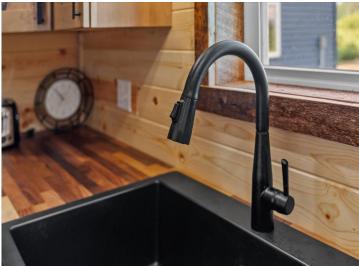

The cabin's open-concept living room/kitchen combined with the walk out patio entertainment area overlooking Lake Osakis are the heart of the home, this cabin features in-floor heat, a forced air furnace, central air conditioning, and naughty pine vaulted ceiling. The kitchen is a masterpiece, complete with Amish-built black walnut butcher block countertops, Knotty hickory cabinets, and matching accents, making it as functional as it is beautiful. With breathtaking lake views, this property offers the perfect spot for family gatherings or as a turnkey short term rental investment. List Price is for the home unfurnished, but all personal property is negotiable.