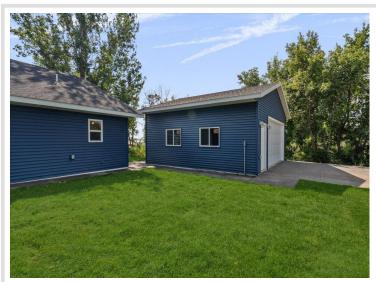

## **Description:**

\*\*For Sale: 3-Bedroom, 2-Bath Year-Round Lake Cabin on Lake Osakis – Newly Constructed in 2024\*\* (BONUS - 2 Additional Rooms in the loft currently used as EXTRA bedrooms)

Discover your dream lakefront retreat with this stunning, newly constructed year-round 3-bedroom, 2-bathroom cabin nestled on 80 feet of pristine Lake Osakis shoreline. With 1,237 square feet of cozy living space, this newly constructed lake cabin is the perfect blend of modern amenities and classic charm, featuring barn wood accents and a loft with two additional bonus rooms currently used as bedrooms!

The cabin's open-concept living room/kitchen combined with the walk out patio entertainment area overlooking Lake Osakis are the heart of the home, this cabin features in-floor heat, a forced air furnace, central air conditioning, and naughty pine vaulted ceiling. The kitchen is a masterpiece, complete with Amish-built black walnut butcher block countertops, Knotty hickory cabinets, and matching accents, making it as functional as it is beautiful. With breathtaking lake views, this property offers the perfect spot for family gatherings or as a turnkey short term rental investment. List Price is for the home unfurnished, but all personal property is negotiable.