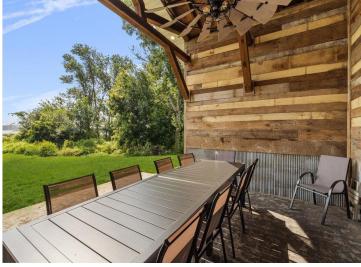

The cabin's open-concept living room/kitchen combined with the walk out patio entertainment area overlooking Lake Osakis are the heart of the home, this cabin features in-floor heat, a forced air furnace, central air conditioning, and naughty pine vaulted ceiling. The kitchen is a masterpiece, complete with Amish-built black walnut butcher block countertops, Knotty hickory cabinets, and matching accents, making it as functional as it is beautiful. With breathtaking lake views, this property offers the perfect spot for family gatherings or as a turnkey short term rental investment. List Price is for the home unfurnished, but all personal property is negotiable.