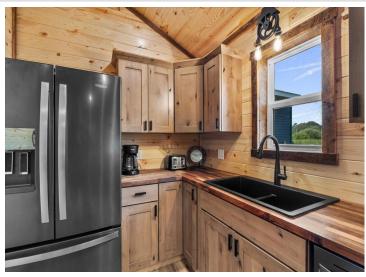

The cabin's open-concept living room/kitchen combined with the walk out patio entertainment area overlooking Lake Osakis are the heart of the home, this cabin features in-floor heat, a forced air furnace, central air conditioning, and naughty pine vaulted ceiling. The kitchen is a masterpiece, complete with Amish-built black walnut butcher block countertops, Knotty hickory cabinets, and matching accents, making it as functional as it is beautiful. With breathtaking lake views, this property offers the perfect spot for family gatherings or as a turnkey short term rental investment. List Price is for the home unfurnished, but all personal property is negotiable.