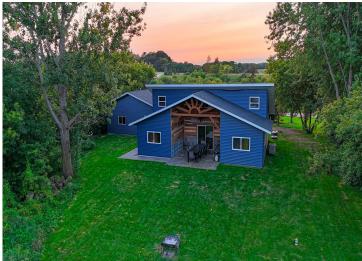

## **Description:**

\*\*For Sale: 3-Bedroom, 2-Bath Year-Round Lake Cabin on Lake Osakis – Newly Constructed in 2024\*\* (BONUS - 2 Additional Rooms in the loft currently used as EXTRA bedrooms)

Discover your dream lakefront retreat with this stunning, newly constructed year-round 3-bedroom, 2-bathroom cabin nestled on 80 feet of pristine Lake Osakis shoreline. With 1,237 square feet of cozy living space, this newly constructed lake cabin is the perfect blend of modern amenities and classic charm, featuring barn wood accents and a loft with two additional bonus rooms currently used as bedrooms!

The cabin's open-concept living room/kitchen combined with the walk out patio entertainment area overlooking Lake Osakis are the heart of the home, this cabin features in-floor heat, a forced air furnace, central air conditioning, and naughty pine vaulted ceiling. The kitchen is a masterpiece, complete with Amish-built black walnut butcher block countertops, Knotty hickory cabinets, and matching accents, making it as functional as it is beautiful. With breathtaking lake views, this property offers the perfect spot for family gatherings or as a turnkey short term rental investment. List Price is for the home unfurnished, but all personal property is negotiable.