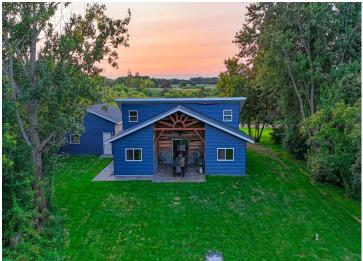

## **Description:**

\*\*For Sale: 3-Bedroom, 2-Bath Year-Round Lake Cabin on Lake Osakis – Newly Constructed in 2024\*\* (BONUS - 2 Additional Rooms in the loft currently used as EXTRA bedrooms)

Discover your dream lakefront retreat with this stunning, newly constructed year-round 3-bedroom, 2-bathroom cabin nestled on 80 feet of pristine Lake Osakis shoreline. With 1,237 square feet of cozy living space, this newly constructed lake cabin is the perfect blend of modern amenities and classic charm, featuring barn wood accents and a loft with two additional bonus rooms currently used as bedrooms!

The cabin's open-concept living room/kitchen combined with the walk out patio entertainment area overlooking Lake Osakis are the heart of the home, this cabin features in-floor heat, a forced air furnace, central air conditioning, and naughty pine vaulted ceiling. The kitchen is a masterpiece, complete with Amish-built black walnut butcher block countertops, Knotty hickory cabinets, and matching accents, making it as functional as it is beautiful. With breathtaking lake views, this property offers the perfect spot for family gatherings or as a turnkey short term rental investment. List Price is for the home unfurnished, but all personal property is negotiable.