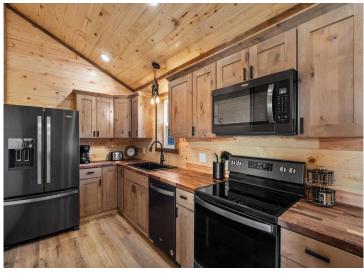

The cabin's open-concept living room/kitchen combined with the walk out patio entertainment area overlooking Lake Osakis are the heart of the home, this cabin features in-floor heat, a forced air furnace, central air conditioning, and naughty pine vaulted ceiling. The kitchen is a masterpiece, complete with Amish-built black walnut butcher block countertops, Knotty hickory cabinets, and matching accents, making it as functional as it is beautiful. With breathtaking lake views, this property offers the perfect spot for family gatherings or as a turnkey short term rental investment. List Price is for the home unfurnished, but all personal property is negotiable.