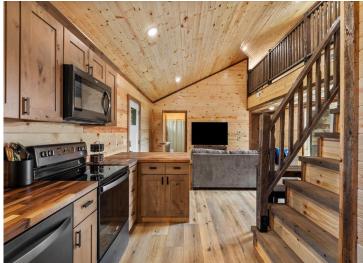

## **Description:**

\*\*For Sale: 3-Bedroom, 2-Bath Year-Round Lake Cabin on Lake Osakis – Newly Constructed in 2024\*\* (BONUS - 2 Additional Rooms in the loft currently used as EXTRA bedrooms)

Discover your dream lakefront retreat with this stunning, newly constructed year-round 3-bedroom, 2-bathroom cabin nestled on 80 feet of pristine Lake Osakis shoreline. With 1,237 square feet of cozy living space, this newly constructed lake cabin is the perfect blend of modern amenities and classic charm, featuring barn wood accents and a loft with two additional bonus rooms currently used as bedrooms!

The cabin's open-concept living room/kitchen combined with the walk out patio entertainment area overlooking Lake Osakis are the heart of the home, this cabin features in-floor heat, a forced air furnace, central air conditioning, and naughty pine vaulted ceiling. The kitchen is a masterpiece, complete with Amish-built black walnut butcher block countertops, Knotty hickory cabinets, and matching accents, making it as functional as it is beautiful. With breathtaking lake views, this property offers the perfect spot for family gatherings or as a turnkey short term rental investment. List Price is for the home unfurnished, but all personal property is negotiable.