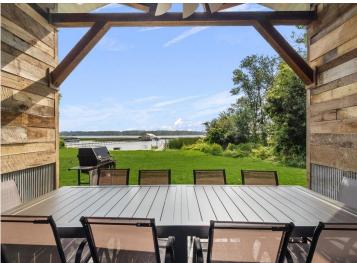

The cabin's open-concept living room/kitchen combined with the walk out patio entertainment area overlooking Lake Osakis are the heart of the home, this cabin features in-floor heat, a forced air furnace, central air conditioning, and naughty pine vaulted ceiling. The kitchen is a masterpiece, complete with Amish-built black walnut butcher block countertops, Knotty hickory cabinets, and matching accents, making it as functional as it is beautiful. With breathtaking lake views, this property offers the perfect spot for family gatherings or as a turnkey short term rental investment. List Price is for the home unfurnished, but all personal property is negotiable.