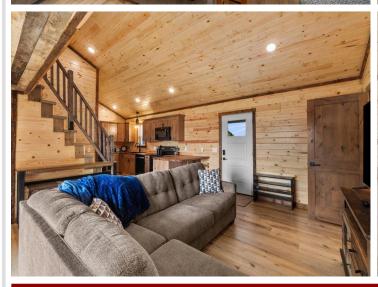

## **Description:**

\*\*For Sale: 3-Bedroom, 2-Bath Year-Round Lake Cabin on Lake Osakis – Newly Constructed in 2024\*\* (BONUS - 2 Additional Rooms in the loft currently used as EXTRA bedrooms)

Discover your dream lakefront retreat with this stunning, newly constructed year-round 3-bedroom, 2-bathroom cabin nestled on 80 feet of pristine Lake Osakis shoreline. With 1,237 square feet of cozy living space, this newly constructed lake cabin is the perfect blend of modern amenities and classic charm, featuring barn wood accents and a loft with two additional bonus rooms currently used as bedrooms!

The cabin's open-concept living room/kitchen combined with the walk out patio entertainment area overlooking Lake Osakis are the heart of the home, this cabin features in-floor heat, a forced air furnace, central air conditioning, and naughty pine vaulted ceiling. The kitchen is a masterpiece, complete with Amish-built black walnut butcher block countertops, Knotty hickory cabinets, and matching accents, making it as functional as it is beautiful. With breathtaking lake views, this property offers the perfect spot for family gatherings or as a turnkey short term rental investment. List Price is for the home unfurnished, but all personal property is negotiable.