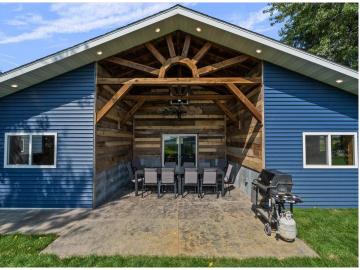

## **Description:**

\*\*For Sale: 3-Bedroom, 2-Bath Year-Round Lake Cabin on Lake Osakis – Newly Constructed in 2024\*\* (BONUS - 2 Additional Rooms in the loft currently used as EXTRA bedrooms)

Discover your dream lakefront retreat with this stunning, newly constructed year-round 3-bedroom, 2-bathroom cabin nestled on 80 feet of pristine Lake Osakis shoreline. With 1,237 square feet of cozy living space, this newly constructed lake cabin is the perfect blend of modern amenities and classic charm, featuring barn wood accents and a loft with two additional bonus rooms currently used as bedrooms!

The cabin's open-concept living room/kitchen combined with the walk out patio entertainment area overlooking Lake Osakis are the heart of the home, this cabin features in-floor heat, a forced air furnace, central air conditioning, and naughty pine vaulted ceiling. The kitchen is a masterpiece, complete with Amish-built black walnut butcher block countertops, Knotty hickory cabinets, and matching accents, making it as functional as it is beautiful. With breathtaking lake views, this property offers the perfect spot for family gatherings or as a turnkey short term rental investment. List Price is for the home unfurnished, but all personal property is negotiable.