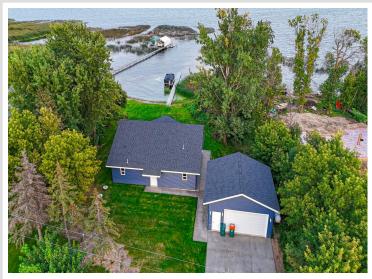

## **Description:**

\*\*For Sale: 3-Bedroom, 2-Bath Year-Round Lake Cabin on Lake Osakis – Newly Constructed in 2024\*\* (BONUS - 2 Additional Rooms in the loft currently used as EXTRA bedrooms)

Discover your dream lakefront retreat with this stunning, newly constructed year-round 3-bedroom, 2-bathroom cabin nestled on 80 feet of pristine Lake Osakis shoreline. With 1,237 square feet of cozy living space, this newly constructed lake cabin is the perfect blend of modern amenities and classic charm, featuring barn wood accents and a loft with two additional bonus rooms currently used as bedrooms!

## Additional Details:

Year Built 2024 Lot Acres 0.36

Lot Dimensions 80 x 200 x 116 x 150

Garage Stalls 2
School District 213
Taxes \$1,352
Taxes with Assessments \$1,352
Tax Year 2025