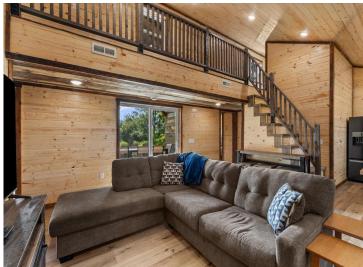

## **Description:**

\*\*For Sale: 3-Bedroom, 2-Bath Year-Round Lake Cabin on Lake Osakis – Newly Constructed in 2024\*\* (BONUS - 2 Additional Rooms in the loft currently used as EXTRA bedrooms)

Discover your dream lakefront retreat with this stunning, newly constructed year-round 3-bedroom, 2-bathroom cabin nestled on 80 feet of pristine Lake Osakis shoreline. With 1,237 square feet of cozy living space, this newly constructed lake cabin is the perfect blend of modern amenities and classic charm, featuring barn wood accents and a loft with two additional bonus rooms currently used as bedrooms!

The cabin's open-concept living room/kitchen combined with the walk out patio entertainment area overlooking Lake Osakis are the heart of the home, this cabin features in-floor heat, a forced air furnace, central air conditioning, and naughty pine vaulted ceiling. The kitchen is a masterpiece, complete with Amish-built black walnut butcher block countertops, Knotty hickory cabinets, and matching accents, making it as functional as it is beautiful. With breathtaking lake views, this property offers the perfect spot for family gatherings or as a turnkey short term rental investment. List Price is for the home unfurnished, but all personal property is negotiable.