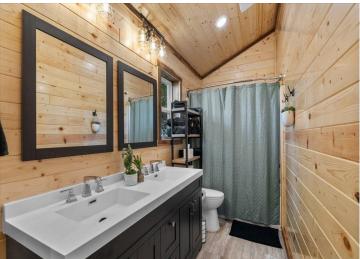

## **Description:**

\*\*For Sale: 3-Bedroom, 2-Bath Year-Round Lake Cabin on Lake Osakis – Newly Constructed in 2024\*\* (BONUS - 2 Additional Rooms in the loft currently used as EXTRA bedrooms)

Discover your dream lakefront retreat with this stunning, newly constructed year-round 3-bedroom, 2-bathroom cabin nestled on 80 feet of pristine Lake Osakis shoreline. With 1,237 square feet of cozy living space, this newly constructed lake cabin is the perfect blend of modern amenities and classic charm, featuring barn wood accents and a loft with two additional bonus rooms currently used as bedrooms!

The cabin's open-concept living room/kitchen combined with the walk out patio entertainment area overlooking Lake Osakis are the heart of the home, this cabin features in-floor heat, a forced air furnace, central air conditioning, and naughty pine vaulted ceiling. The kitchen is a masterpiece, complete with Amish-built black walnut butcher block countertops, Knotty hickory cabinets, and matching accents, making it as functional as it is beautiful. With breathtaking lake views, this property offers the perfect spot for family gatherings or as a turnkey short term rental investment. List Price is for the home unfurnished, but all personal property is negotiable.

## **Additional Features:**

Basement: Concrete Fuel: Propane Garage: 2 Heat: Forced Air, Radiant Floor Sewer: Holding Tank Water: Drilled, Private Air Conditioning: Central Air

Listed By:

RD 10, rum right onto 210th st, turn left onto eac