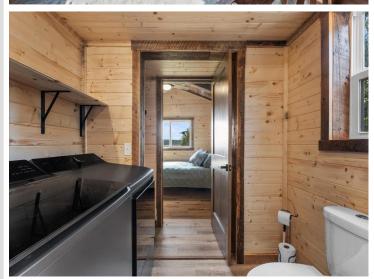

## **Description:**

\*\*For Sale: 3-Bedroom, 2-Bath Year-Round Lake Cabin on Lake Osakis – Newly Constructed in 2024\*\* (BONUS - 2 Additional Rooms in the loft currently used as EXTRA bedrooms)

Discover your dream lakefront retreat with this stunning, newly constructed year-round 3-bedroom, 2-bathroom cabin nestled on 80 feet of pristine Lake Osakis shoreline. With 1,237 square feet of cozy living space, this newly constructed lake cabin is the perfect blend of modern amenities and classic charm, featuring barn wood accents and a loft with two additional bonus rooms currently used as bedrooms!

The cabin's open-concept living room/kitchen combined with the walk out patio entertainment area overlooking Lake Osakis are the heart of the home, this cabin features in-floor heat, a forced air furnace, central air conditioning, and naughty pine vaulted ceiling. The kitchen is a masterpiece, complete with Amish-built black walnut butcher block countertops, Knotty hickory cabinets, and matching accents, making it as functional as it is beautiful. With breathtaking lake views, this property offers the perfect spot for family gatherings or as a turnkey short term rental investment. List Price is for the home unfurnished, but all personal property is negotiable.

## **Additional Features:**

Basement: Concrete Fuel: Propane Garage: 2 Heat: Forced Air, Radiant Floor Sewer: Holding Tank Water: Drilled, Private Air Conditioning: Central Air

Listed By:

RD 10, rum right onto 210th st, turn left onto eac