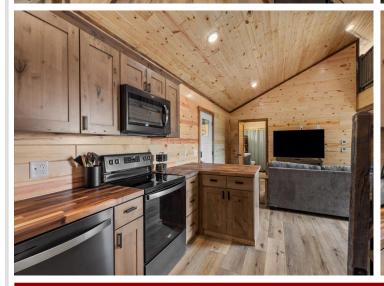

## **Description:**

\*\*For Sale: 3-Bedroom, 2-Bath Year-Round Lake Cabin on Lake Osakis – Newly Constructed in 2024\*\* (BONUS - 2 Additional Rooms in the loft currently used as EXTRA bedrooms)

Discover your dream lakefront retreat with this stunning, newly constructed year-round 3-bedroom, 2-bathroom cabin nestled on 80 feet of pristine Lake Osakis shoreline. With 1,237 square feet of cozy living space, this newly constructed lake cabin is the perfect blend of modern amenities and classic charm, featuring barn wood accents and a loft with two additional bonus rooms currently used as bedrooms!

The cabin's open-concept living room/kitchen combined with the walk out patio entertainment area overlooking Lake Osakis are the heart of the home, this cabin features in-floor heat, a forced air furnace, central air conditioning, and naughty pine vaulted ceiling. The kitchen is a masterpiece, complete with Amish-built black walnut butcher block countertops, Knotty hickory cabinets, and matching accents, making it as functional as it is beautiful. With breathtaking lake views, this property offers the perfect spot for family gatherings or as a turnkey short term rental investment. List Price is for the home unfurnished, but all personal property is negotiable.