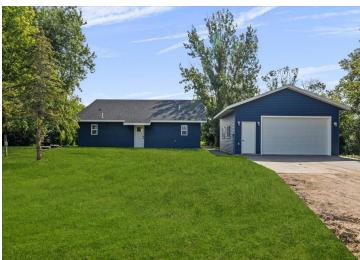

## **Description:**

\*\*For Sale: 3-Bedroom, 2-Bath Year-Round Lake Cabin on Lake Osakis – Newly Constructed in 2024\*\* (BONUS - 2 Additional Rooms in the loft currently used as EXTRA bedrooms)

Discover your dream lakefront retreat with this stunning, newly constructed year-round 3-bedroom, 2-bathroom cabin nestled on 80 feet of pristine Lake Osakis shoreline. With 1,237 square feet of cozy living space, this newly constructed lake cabin is the perfect blend of modern amenities and classic charm, featuring barn wood accents and a loft with two additional bonus rooms currently used as bedrooms!

## Additional Details:

Year Built 2024 Lot Acres 0.36

Lot Dimensions 80 x 200 x 116 x 150

Garage Stalls 2
School District 213
Taxes \$1,352
Taxes with Assessments \$1,352
Tax Year 2025