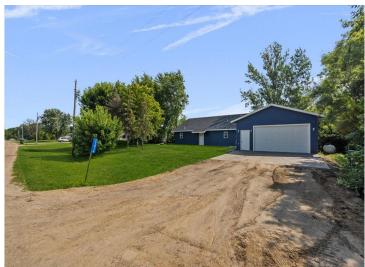

## **Description:**

\*\*For Sale: 3-Bedroom, 2-Bath Year-Round Lake Cabin on Lake Osakis – Newly Constructed in 2024\*\* (BONUS - 2 Additional Rooms in the loft currently used as EXTRA bedrooms)

Discover your dream lakefront retreat with this stunning, newly constructed year-round 3-bedroom, 2-bathroom cabin nestled on 80 feet of pristine Lake Osakis shoreline. With 1,237 square feet of cozy living space, this newly constructed lake cabin is the perfect blend of modern amenities and classic charm, featuring barn wood accents and a loft with two additional bonus rooms currently used as bedrooms!

## Additional Details:

Year Built 2024 Lot Acres 0.36

Lot Dimensions 80 x 200 x 116 x 150

Garage Stalls 2
School District 213
Taxes \$1,352
Taxes with Assessments \$1,352
Tax Year 2025