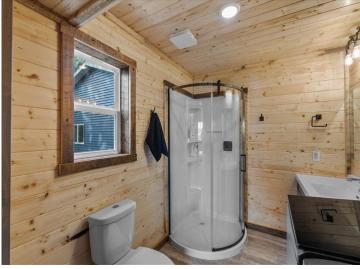

## **Additional Features:**

Basement: Concrete Fuel: Propane Garage: 2 Heat: Forced Air, Radiant Floor Sewer: Holding Tank Water: Drilled, Private Air Conditioning: Central Air

Listed By:

RD 10, rum right onto 210th st, turn left onto eac