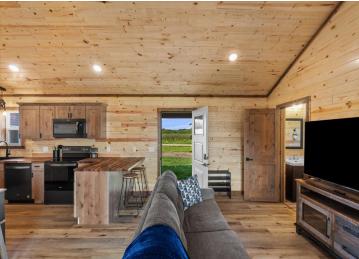

## **Description:**

\*\*For Sale: 3-Bedroom, 2-Bath Year-Round Lake Cabin on Lake Osakis – Newly Constructed in 2024\*\* (BONUS - 2 Additional Rooms in the loft currently used as EXTRA bedrooms)

Discover your dream lakefront retreat with this stunning, newly constructed year-round 3-bedroom, 2-bathroom cabin nestled on 80 feet of pristine Lake Osakis shoreline. With 1,237 square feet of cozy living space, this newly constructed lake cabin is the perfect blend of modern amenities and classic charm, featuring barn wood accents and a loft with two additional bonus rooms currently used as bedrooms!

The cabin's open-concept living room/kitchen combined with the walk out patio entertainment area overlooking Lake Osakis are the heart of the home, this cabin features in-floor heat, a forced air furnace, central air conditioning, and naughty pine vaulted ceiling. The kitchen is a masterpiece, complete with Amish-built black walnut butcher block countertops, Knotty hickory cabinets, and matching accents, making it as functional as it is beautiful. With breathtaking lake views, this property offers the perfect spot for family gatherings or as a turnkey short term rental investment. List Price is for the home unfurnished, but all personal property is negotiable.