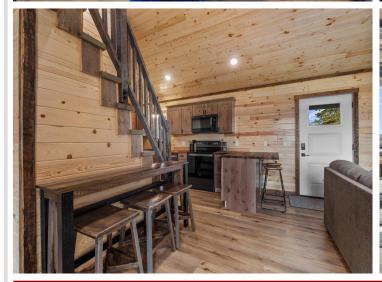

## **Description:**

\*\*For Sale: 3-Bedroom, 2-Bath Year-Round Lake Cabin on Lake Osakis – Newly Constructed in 2024\*\* (BONUS - 2 Additional Rooms in the loft currently used as EXTRA bedrooms)

Discover your dream lakefront retreat with this stunning, newly constructed year-round 3-bedroom, 2-bathroom cabin nestled on 80 feet of pristine Lake Osakis shoreline. With 1,237 square feet of cozy living space, this newly constructed lake cabin is the perfect blend of modern amenities and classic charm, featuring barn wood accents and a loft with two additional bonus rooms currently used as bedrooms!

The cabin's open-concept living room/kitchen combined with the walk out patio entertainment area overlooking Lake Osakis are the heart of the home, this cabin features in-floor heat, a forced air furnace, central air conditioning, and naughty pine vaulted ceiling. The kitchen is a masterpiece, complete with Amish-built black walnut butcher block countertops, Knotty hickory cabinets, and matching accents, making it as functional as it is beautiful. With breathtaking lake views, this property offers the perfect spot for family gatherings or as a turnkey short term rental investment. List Price is for the home unfurnished, but all personal property is negotiable.