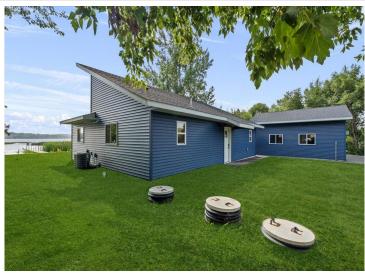

## **Description:**

\*\*For Sale: 3-Bedroom, 2-Bath Year-Round Lake Cabin on Lake Osakis – Newly Constructed in 2024\*\* (BONUS - 2 Additional Rooms in the loft currently used as EXTRA bedrooms)

Discover your dream lakefront retreat with this stunning, newly constructed year-round 3-bedroom, 2-bathroom cabin nestled on 80 feet of pristine Lake Osakis shoreline. With 1,237 square feet of cozy living space, this newly constructed lake cabin is the perfect blend of modern amenities and classic charm, featuring barn wood accents and a loft with two additional bonus rooms currently used as bedrooms!