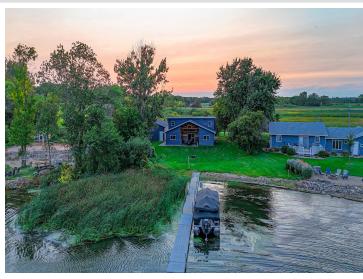

## **Description:**

\*\*For Sale: 3-Bedroom, 2-Bath Year-Round Lake Cabin on Lake Osakis – Newly Constructed in 2024\*\* (BONUS - 2 Additional Rooms in the loft currently used as EXTRA bedrooms)

Discover your dream lakefront retreat with this stunning, newly constructed year-round 3-bedroom, 2-bathroom cabin nestled on 80 feet of pristine Lake Osakis shoreline. With 1,237 square feet of cozy living space, this newly constructed lake cabin is the perfect blend of modern amenities and classic charm, featuring barn wood accents and a loft with two additional bonus rooms currently used as bedrooms!

The cabin's open-concept living room/kitchen combined with the walk out patio entertainment area overlooking Lake Osakis are the heart of the home, this cabin features in-floor heat, a forced air furnace, central air conditioning, and naughty pine vaulted ceiling. The kitchen is a masterpiece, complete with Amish-built black walnut butcher block countertops, Knotty hickory cabinets, and matching accents, making it as functional as it is beautiful. With breathtaking lake views, this property offers the perfect spot for family gatherings or as a turnkey short term rental investment. List Price is for the home unfurnished, but all personal property is negotiable.