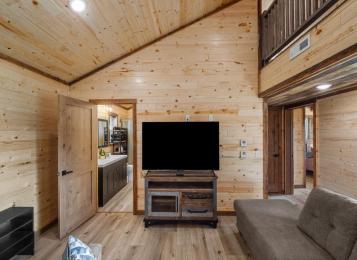

## **Description:**

\*\*For Sale: 3-Bedroom, 2-Bath Year-Round Lake Cabin on Lake Osakis – Newly Constructed in 2024\*\* (BONUS - 2 Additional Rooms in the loft currently used as EXTRA bedrooms)

Discover your dream lakefront retreat with this stunning, newly constructed year-round 3-bedroom, 2-bathroom cabin nestled on 80 feet of pristine Lake Osakis shoreline. With 1,237 square feet of cozy living space, this newly constructed lake cabin is the perfect blend of modern amenities and classic charm, featuring barn wood accents and a loft with two additional bonus rooms currently used as bedrooms!

The cabin's open-concept living room/kitchen combined with the walk out patio entertainment area overlooking Lake Osakis are the heart of the home, this cabin features in-floor heat, a forced air furnace, central air conditioning, and naughty pine vaulted ceiling. The kitchen is a masterpiece, complete with Amish-built black walnut butcher block countertops, Knotty hickory cabinets, and matching accents, making it as functional as it is beautiful. With breathtaking lake views, this property offers the perfect spot for family gatherings or as a turnkey short term rental investment. List Price is for the home unfurnished, but all personal property is negotiable.