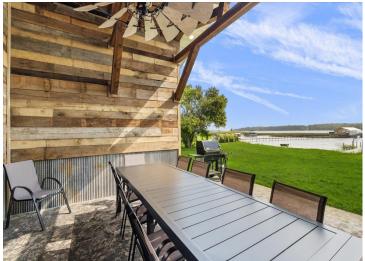

The cabin's open-concept living room/kitchen combined with the walk out patio entertainment area overlooking Lake Osakis are the heart of the home, this cabin features in-floor heat, a forced air furnace, central air conditioning, and naughty pine vaulted ceiling. The kitchen is a masterpiece, complete with Amish-built black walnut butcher block countertops, Knotty hickory cabinets, and matching accents, making it as functional as it is beautiful. With breathtaking lake views, this property offers the perfect spot for family gatherings or as a turnkey short term rental investment. List Price is for the home unfurnished, but all personal property is negotiable.