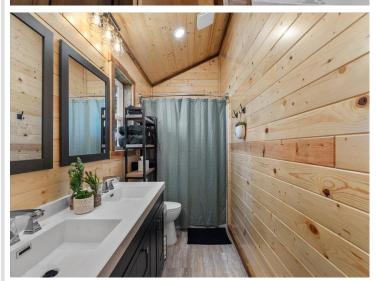

## **Description:**

\*\*For Sale: 3-Bedroom, 2-Bath Year-Round Lake Cabin on Lake Osakis – Newly Constructed in 2024\*\* (BONUS - 2 Additional Rooms in the loft currently used as EXTRA bedrooms)

Discover your dream lakefront retreat with this stunning, newly constructed year-round 3-bedroom, 2-bathroom cabin nestled on 80 feet of pristine Lake Osakis shoreline. With 1,237 square feet of cozy living space, this newly constructed lake cabin is the perfect blend of modern amenities and classic charm, featuring barn wood accents and a loft with two additional bonus rooms currently used as bedrooms!

The cabin's open-concept living room/kitchen combined with the walk out patio entertainment area overlooking Lake Osakis are the heart of the home, this cabin features in-floor heat, a forced air furnace, central air conditioning, and naughty pine vaulted ceiling. The kitchen is a masterpiece, complete with Amish-built black walnut butcher block countertops, Knotty hickory cabinets, and matching accents, making it as functional as it is beautiful. With breathtaking lake views, this property offers the perfect spot for family gatherings or as a turnkey short term rental investment. List Price is for the home unfurnished, but all personal property is negotiable.