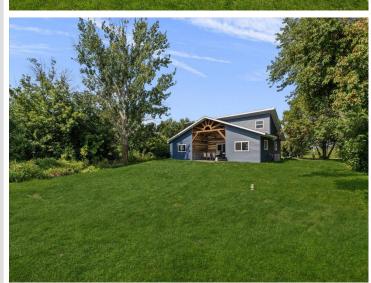

The cabin's open-concept living room/kitchen combined with the walk out patio entertainment area overlooking Lake Osakis are the heart of the home, this cabin features in-floor heat, a forced air furnace, central air conditioning, and naughty pine vaulted ceiling. The kitchen is a masterpiece, complete with Amish-built black walnut butcher block countertops, Knotty hickory cabinets, and matching accents, making it as functional as it is beautiful. With breathtaking lake views, this property offers the perfect spot for family gatherings or as a turnkey short term rental investment. List Price is for the home unfurnished, but all personal property is negotiable.