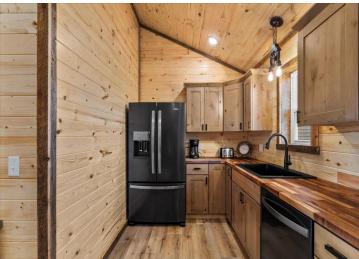

The cabin's open-concept living room/kitchen combined with the walk out patio entertainment area overlooking Lake Osakis are the heart of the home, this cabin features in-floor heat, a forced air furnace, central air conditioning, and naughty pine vaulted ceiling. The kitchen is a masterpiece, complete with Amish-built black walnut butcher block countertops, Knotty hickory cabinets, and matching accents, making it as functional as it is beautiful. With breathtaking lake views, this property offers the perfect spot for family gatherings or as a turnkey short term rental investment. List Price is for the home unfurnished, but all personal property is negotiable.