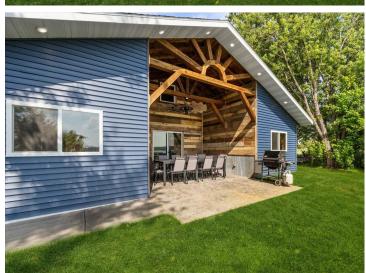

## **Description:**

\*\*For Sale: 3-Bedroom, 2-Bath Year-Round Lake Cabin on Lake Osakis – Newly Constructed in 2024\*\* (BONUS - 2 Additional Rooms in the loft currently used as EXTRA bedrooms)

Discover your dream lakefront retreat with this stunning, newly constructed year-round 3-bedroom, 2-bathroom cabin nestled on 80 feet of pristine Lake Osakis shoreline. With 1,237 square feet of cozy living space, this newly constructed lake cabin is the perfect blend of modern amenities and classic charm, featuring barn wood accents and a loft with two additional bonus rooms currently used as bedrooms!

The cabin's open-concept living room/kitchen combined with the walk out patio entertainment area overlooking Lake Osakis are the heart of the home, this cabin features in-floor heat, a forced air furnace, central air conditioning, and naughty pine vaulted ceiling. The kitchen is a masterpiece, complete with Amish-built black walnut butcher block countertops, Knotty hickory cabinets, and matching accents, making it as functional as it is beautiful. With breathtaking lake views, this property offers the perfect spot for family gatherings or as a turnkey short term rental investment. List Price is for the home unfurnished, but all personal property is negotiable.