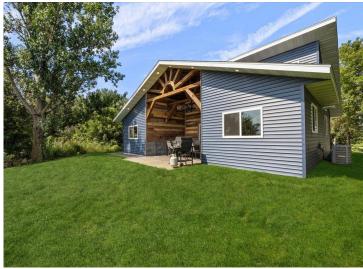

## **Description:**

\*\*For Sale: 3-Bedroom, 2-Bath Year-Round Lake Cabin on Lake Osakis – Newly Constructed in 2024\*\* (BONUS - 2 Additional Rooms in the loft currently used as EXTRA bedrooms)

Discover your dream lakefront retreat with this stunning, newly constructed year-round 3-bedroom, 2-bathroom cabin nestled on 80 feet of pristine Lake Osakis shoreline. With 1,237 square feet of cozy living space, this newly constructed lake cabin is the perfect blend of modern amenities and classic charm, featuring barn wood accents and a loft with two additional bonus rooms currently used as bedrooms!

The cabin's open-concept living room/kitchen combined with the walk out patio entertainment area overlooking Lake Osakis are the heart of the home, this cabin features in-floor heat, a forced air furnace, central air conditioning, and naughty pine vaulted ceiling. The kitchen is a masterpiece, complete with Amish-built black walnut butcher block countertops, Knotty hickory cabinets, and matching accents, making it as functional as it is beautiful. With breathtaking lake views, this property offers the perfect spot for family gatherings or as a turnkey short term rental investment. List Price is for the home unfurnished, but all personal property is negotiable.