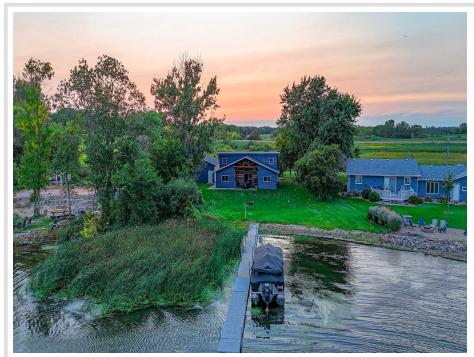

## **Description:**

\*\*For Sale: 3-Bedroom, 2-Bath Year-Round Lake Cabin on Lake Osakis – Newly Constructed in 2024\*\* (BONUS - 2 Additional Rooms in the loft currently used as EXTRA bedrooms)

Discover your dream lakefront retreat with this stunning, newly constructed year-round 3-bedroom, 2-bathroom cabin nestled on 80 feet of pristine Lake Osakis shoreline. With 1,237 square feet of cozy living space, this newly constructed lake cabin is the perfect blend of modern amenities and classic charm, featuring barn wood accents and a loft with two additional bonus rooms currently used as bedrooms!

The cabin's open-concept living room/kitchen combined with the walk out patio entertainment area overlooking Lake Osakis are the heart of the home, this cabin features in-floor heat, a forced air furnace, central air conditioning, and naughty pine vaulted ceiling. The kitchen is a masterpiece, complete with Amish-built black walnut butcher block countertops, Knotty hickory cabinets, and matching accents, making it as functional as it is beautiful. With breathtaking lake views, this property offers the perfect spot for family gatherings or as a turnkey short term rental investment. List Price is for the home unfurnished, but all personal property is negotiable.