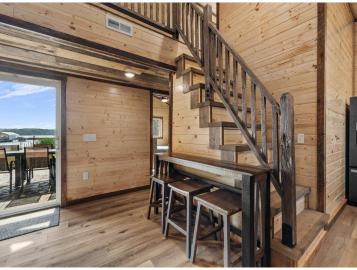

## **Description:**

\*\*For Sale: 3-Bedroom, 2-Bath Year-Round Lake Cabin on Lake Osakis – Newly Constructed in 2024\*\* (BONUS - 2 Additional Rooms in the loft currently used as EXTRA bedrooms)

Discover your dream lakefront retreat with this stunning, newly constructed year-round 3-bedroom, 2-bathroom cabin nestled on 80 feet of pristine Lake Osakis shoreline. With 1,237 square feet of cozy living space, this newly constructed lake cabin is the perfect blend of modern amenities and classic charm, featuring barn wood accents and a loft with two additional bonus rooms currently used as bedrooms!

The cabin's open-concept living room/kitchen combined with the walk out patio entertainment area overlooking Lake Osakis are the heart of the home, this cabin features in-floor heat, a forced air furnace, central air conditioning, and naughty pine vaulted ceiling. The kitchen is a masterpiece, complete with Amish-built black walnut butcher block countertops, Knotty hickory cabinets, and matching accents, making it as functional as it is beautiful. With breathtaking lake views, this property offers the perfect spot for family gatherings or as a turnkey short term rental investment. List Price is for the home unfurnished, but all personal property is negotiable.