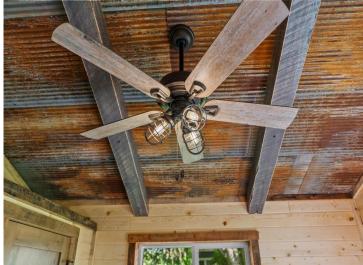

The cabin's open-concept living room/kitchen combined with the walk out patio entertainment area overlooking Lake Osakis are the heart of the home, this cabin features in-floor heat, a forced air furnace, central air conditioning, and naughty pine vaulted ceiling. The kitchen is a masterpiece, complete with Amish-built black walnut butcher block countertops, Knotty hickory cabinets, and matching accents, making it as functional as it is beautiful. With breathtaking lake views, this property offers the perfect spot for family gatherings or as a turnkey short term rental investment. List Price is for the home unfurnished, but all personal property is negotiable.