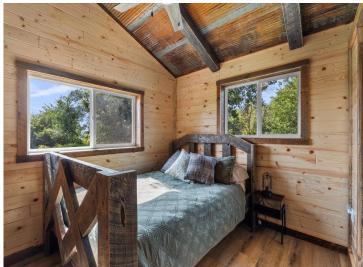

## **Description:**

\*\*For Sale: 3-Bedroom, 2-Bath Year-Round Lake Cabin on Lake Osakis – Newly Constructed in 2024\*\* (BONUS - 2 Additional Rooms in the loft currently used as EXTRA bedrooms)

Discover your dream lakefront retreat with this stunning, newly constructed year-round 3-bedroom, 2-bathroom cabin nestled on 80 feet of pristine Lake Osakis shoreline. With 1,237 square feet of cozy living space, this newly constructed lake cabin is the perfect blend of modern amenities and classic charm, featuring barn wood accents and a loft with two additional bonus rooms currently used as bedrooms!

The cabin's open-concept living room/kitchen combined with the walk out patio entertainment area overlooking Lake Osakis are the heart of the home, this cabin features in-floor heat, a forced air furnace, central air conditioning, and naughty pine vaulted ceiling. The kitchen is a masterpiece, complete with Amish-built black walnut butcher block countertops, Knotty hickory cabinets, and matching accents, making it as functional as it is beautiful. With breathtaking lake views, this property offers the perfect spot for family gatherings or as a turnkey short term rental investment. List Price is for the home unfurnished, but all personal property is negotiable.