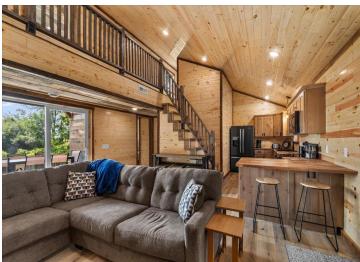

## **Description:**

\*\*For Sale: 3-Bedroom, 2-Bath Year-Round Lake Cabin on Lake Osakis – Newly Constructed in 2024\*\* (BONUS - 2 Additional Rooms in the loft currently used as EXTRA bedrooms)

Discover your dream lakefront retreat with this stunning, newly constructed year-round 3-bedroom, 2-bathroom cabin nestled on 80 feet of pristine Lake Osakis shoreline. With 1,237 square feet of cozy living space, this newly constructed lake cabin is the perfect blend of modern amenities and classic charm, featuring barn wood accents and a loft with two additional bonus rooms currently used as bedrooms!

The cabin's open-concept living room/kitchen combined with the walk out patio entertainment area overlooking Lake Osakis are the heart of the home, this cabin features in-floor heat, a forced air furnace, central air conditioning, and naughty pine vaulted ceiling. The kitchen is a masterpiece, complete with Amish-built black walnut butcher block countertops, Knotty hickory cabinets, and matching accents, making it as functional as it is beautiful. With breathtaking lake views, this property offers the perfect spot for family gatherings or as a turnkey short term rental investment. List Price is for the home unfurnished, but all personal property is negotiable.