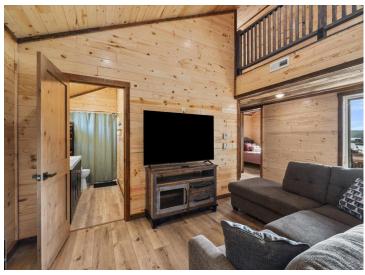

## **Description:**

\*\*For Sale: 3-Bedroom, 2-Bath Year-Round Lake Cabin on Lake Osakis – Newly Constructed in 2024\*\* (BONUS - 2 Additional Rooms in the loft currently used as EXTRA bedrooms)

Discover your dream lakefront retreat with this stunning, newly constructed year-round 3-bedroom, 2-bathroom cabin nestled on 80 feet of pristine Lake Osakis shoreline. With 1,237 square feet of cozy living space, this newly constructed lake cabin is the perfect blend of modern amenities and classic charm, featuring barn wood accents and a loft with two additional bonus rooms currently used as bedrooms!

The cabin's open-concept living room/kitchen combined with the walk out patio entertainment area overlooking Lake Osakis are the heart of the home, this cabin features in-floor heat, a forced air furnace, central air conditioning, and naughty pine vaulted ceiling. The kitchen is a masterpiece, complete with Amish-built black walnut butcher block countertops, Knotty hickory cabinets, and matching accents, making it as functional as it is beautiful. With breathtaking lake views, this property offers the perfect spot for family gatherings or as a turnkey short term rental investment. List Price is for the home unfurnished, but all personal property is negotiable.