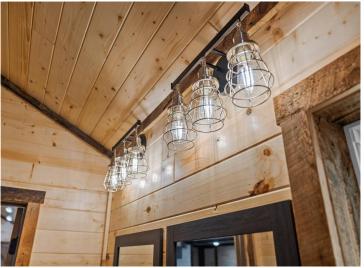

The cabin's open-concept living room/kitchen combined with the walk out patio entertainment area overlooking Lake Osakis are the heart of the home, this cabin features in-floor heat, a forced air furnace, central air conditioning, and naughty pine vaulted ceiling. The kitchen is a masterpiece, complete with Amish-built black walnut butcher block countertops, Knotty hickory cabinets, and matching accents, making it as functional as it is beautiful. With breathtaking lake views, this property offers the perfect spot for family gatherings or as a turnkey short term rental investment. List Price is for the home unfurnished, but all personal property is negotiable.