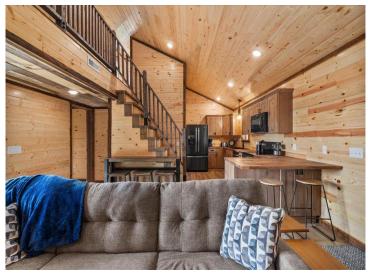

## **Description:**

\*\*For Sale: 3-Bedroom, 2-Bath Year-Round Lake Cabin on Lake Osakis – Newly Constructed in 2024\*\* (BONUS - 2 Additional Rooms in the loft currently used as EXTRA bedrooms)

Discover your dream lakefront retreat with this stunning, newly constructed year-round 3-bedroom, 2-bathroom cabin nestled on 80 feet of pristine Lake Osakis shoreline. With 1,237 square feet of cozy living space, this newly constructed lake cabin is the perfect blend of modern amenities and classic charm, featuring barn wood accents and a loft with two additional bonus rooms currently used as bedrooms!

The cabin's open-concept living room/kitchen combined with the walk out patio entertainment area overlooking Lake Osakis are the heart of the home, this cabin features in-floor heat, a forced air furnace, central air conditioning, and naughty pine vaulted ceiling. The kitchen is a masterpiece, complete with Amish-built black walnut butcher block countertops, Knotty hickory cabinets, and matching accents, making it as functional as it is beautiful. With breathtaking lake views, this property offers the perfect spot for family gatherings or as a turnkey short term rental investment. List Price is for the home unfurnished, but all personal property is negotiable.