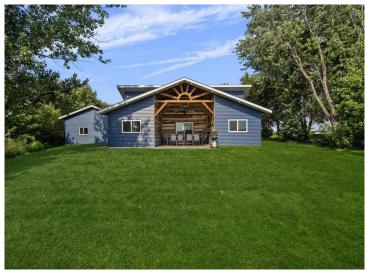

The cabin's open-concept living room/kitchen combined with the walk out patio entertainment area overlooking Lake Osakis are the heart of the home, this cabin features in-floor heat, a forced air furnace, central air conditioning, and naughty pine vaulted ceiling. The kitchen is a masterpiece, complete with Amish-built black walnut butcher block countertops, Knotty hickory cabinets, and matching accents, making it as functional as it is beautiful. With breathtaking lake views, this property offers the perfect spot for family gatherings or as a turnkey short term rental investment. List Price is for the home unfurnished, but all personal property is negotiable.