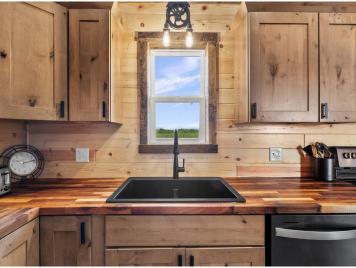

The cabin's open-concept living room/kitchen combined with the walk out patio entertainment area overlooking Lake Osakis are the heart of the home, this cabin features in-floor heat, a forced air furnace, central air conditioning, and naughty pine vaulted ceiling. The kitchen is a masterpiece, complete with Amish-built black walnut butcher block countertops, Knotty hickory cabinets, and matching accents, making it as functional as it is beautiful. With breathtaking lake views, this property offers the perfect spot for family gatherings or as a turnkey short term rental investment. List Price is for the home unfurnished, but all personal property is negotiable.