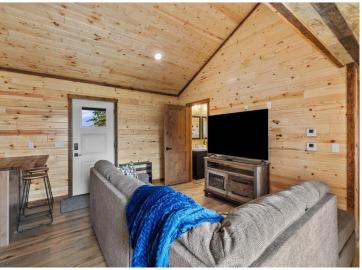

The cabin's open-concept living room/kitchen combined with the walk out patio entertainment area overlooking Lake Osakis are the heart of the home, this cabin features in-floor heat, a forced air furnace, central air conditioning, and naughty pine vaulted ceiling. The kitchen is a masterpiece, complete with Amish-built black walnut butcher block countertops, Knotty hickory cabinets, and matching accents, making it as functional as it is beautiful. With breathtaking lake views, this property offers the perfect spot for family gatherings or as a turnkey short term rental investment. List Price is for the home unfurnished, but all personal property is negotiable.