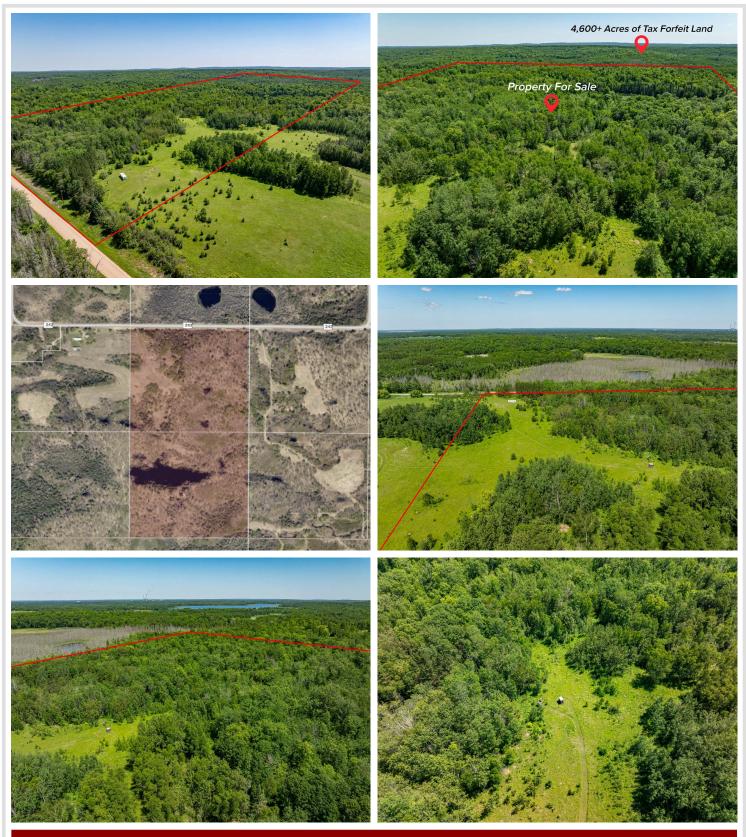

## **Description:**

This remarkable 80-acre property is a hunter's paradise, offering seclusion, natural beauty, and direct access to over 4,500 acres of public land. Tucked away in the heart of the Northwoods, the land features a mix of mature forest, a peaceful clearing, trails, and a small pond—creating the perfect habitat for abundant wildlife and a wide variety of outdoor recreation.

## Additional Details:

| Lot Acres              | 79.6          |
|------------------------|---------------|
| Lot Dimensions         | 1,317 x 2,634 |
| School District        | 318           |
| Taxes                  | \$460         |
| Taxes with Assessments | \$460         |
| Tax Year               | 2024          |