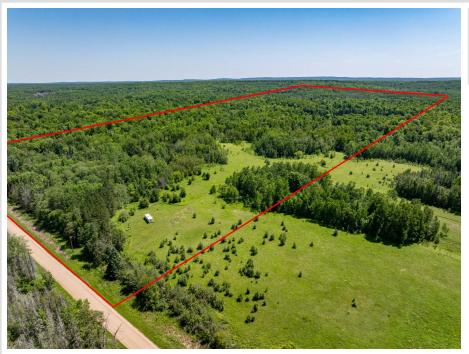

## **Description:**

This remarkable 80-acre property is a hunter's paradise, offering seclusion, natural beauty, and direct access to over 4,500 acres of public land. Tucked away in the heart of the Northwoods, the land features a mix of mature forest, a peaceful clearing, trails, and a small pond—creating the perfect habitat for abundant wildlife and a wide variety of outdoor recreation.

## Additional Details:

| Lot Acres              | 79.6          |
|------------------------|---------------|
| Lot Dimensions         | 1,317 x 2,634 |
| School District        | 318           |
| Taxes                  | \$460         |
| Taxes with Assessments | \$460         |
| Tax Year               | 2024          |