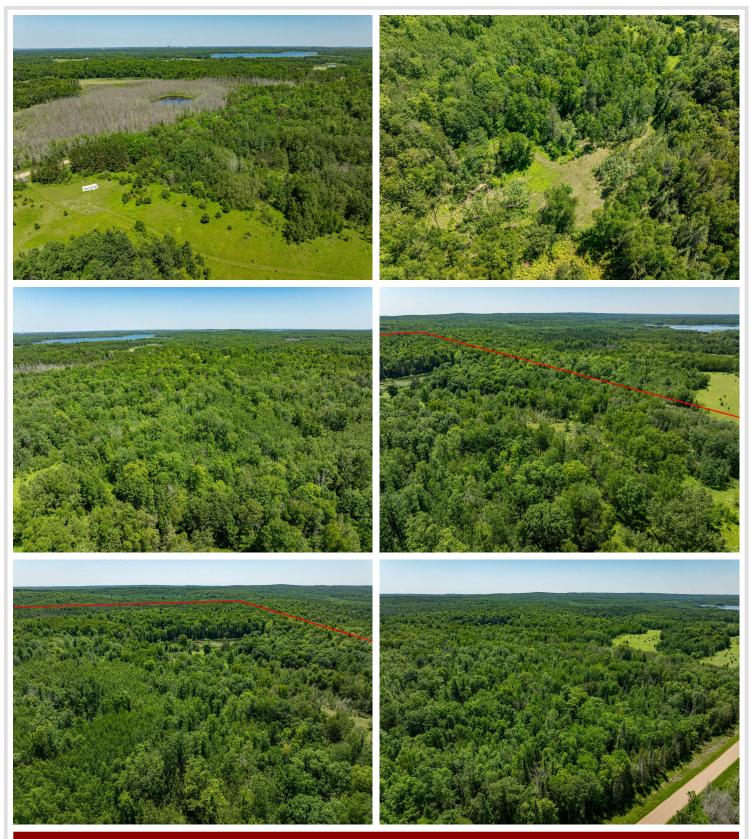

## **Description:**

This remarkable 80-acre property is a hunter's paradise, offering seclusion, natural beauty, and direct access to over 4,500 acres of public land. Tucked away in the heart of the Northwoods, the land features a mix of mature forest, a peaceful clearing, trails, and a small pond—creating the perfect habitat for abundant wildlife and a wide variety of outdoor recreation.

## Additional Details:

| Lot Acres              | 79.6          |
|------------------------|---------------|
| Lot Dimensions         | 1,317 x 2,634 |
| School District        | 318           |
| Taxes                  | \$460         |
| Taxes with Assessments | \$460         |
| Tax Year               | 2024          |