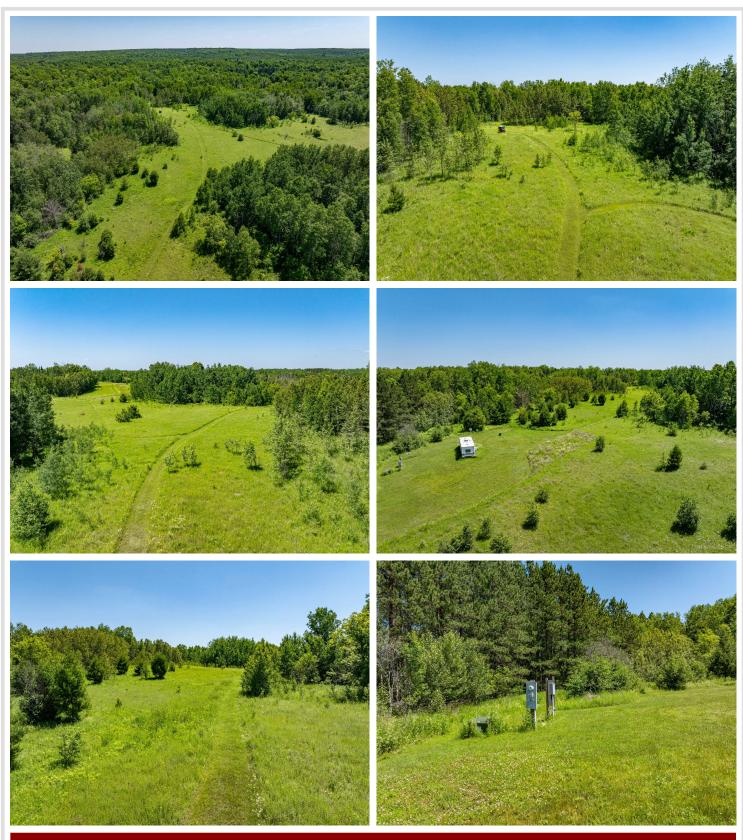

## **Description:**

This remarkable 80-acre property is a hunter's paradise, offering seclusion, natural beauty, and direct access to over 4,500 acres of public land. Tucked away in the heart of the Northwoods, the land features a mix of mature forest, a peaceful clearing, trails, and a small pond—creating the perfect habitat for abundant wildlife and a wide variety of outdoor recreation.