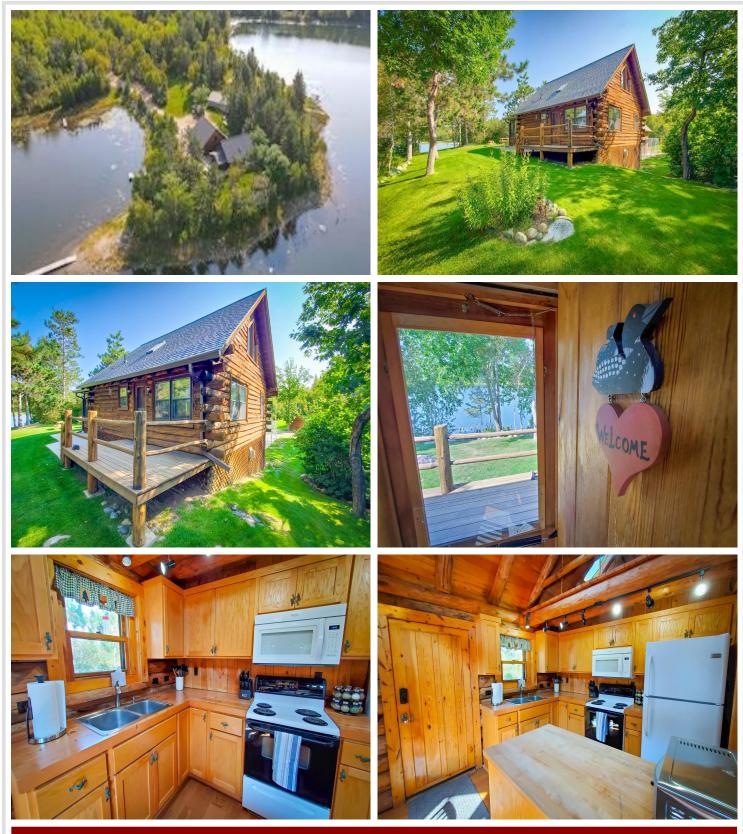

## **Description:**

This is a no wake lake with a 10mph speed limit. Escape to peace and privacy with this fully furnished 3-bedroom, 1-bath whole log cabin nestled on 2.6 wooded acres along a pristine and extremely quiet 500-acre lake. Enjoy your 600 feet of lakeshore on Long Lost Lake and 3 docks for all of your recreational needs. Ideal as a serene getaway or turnkey shortterm rental, this rustic retreat offers everything you need for relaxation and or rental income.

Step inside to experience warm natural woodwork throughout, an inviting open-concept living area, and a main-level bedroom, full bath, and laundry for easy living. The upper loft comfortably fits two queen beds, while a spacious bonus living area above the oversized garage provides even more room for guests or entertainment.