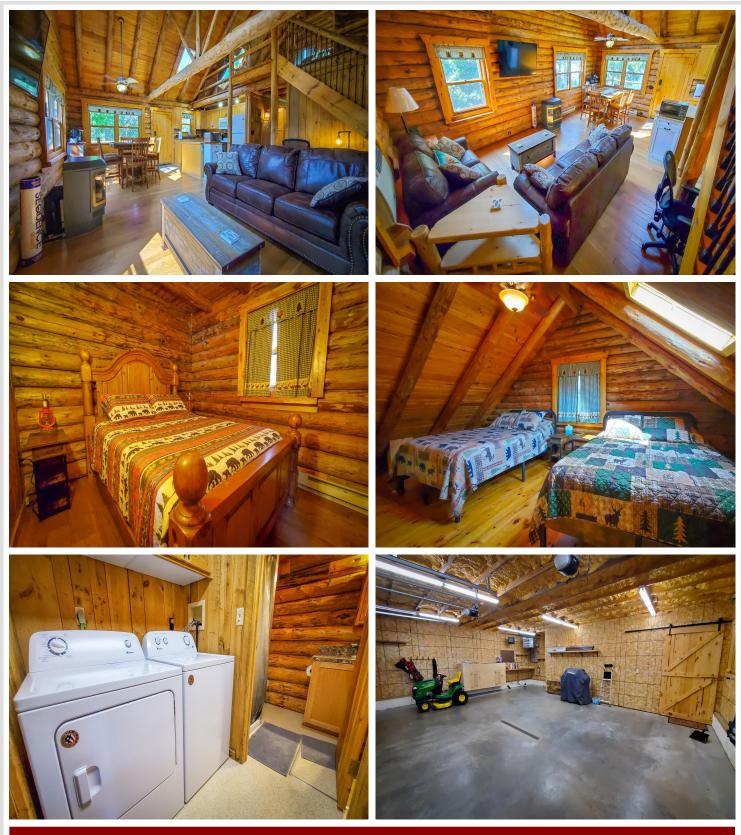

Step inside to experience warm natural woodwork throughout, an inviting open-concept living area, and a main-level bedroom, full bath, and laundry for easy living. The upper loft comfortably fits two queen beds, while a spacious bonus living area above the oversized garage provides even more room for guests or entertainment.

Enjoy quiet mornings on the deck, days on the water, and evenings by the fire—all just steps from the lake. With all furnishings included, this is a rare opportunity to own a peaceful slice of lakeside paradise with income potential already in place.