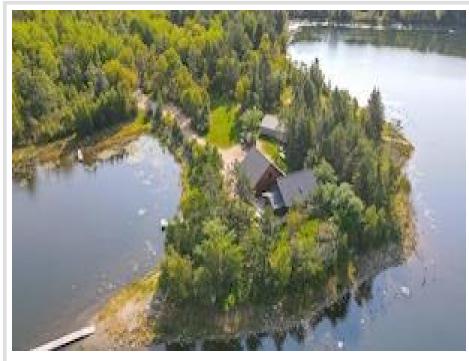

## **Description:**

This is a no wake lake with a 10mph speed limit. Escape to peace and privacy with this fully furnished 3-bedroom, 1-bath whole log cabin nestled on 2.6 wooded acres along a pristine and extremely quiet 500-acre lake. Enjoy your 600 feet of lakeshore on Long Lost Lake and 3 docks for all of your recreational needs. Ideal as a serene getaway or turnkey shortterm rental, this rustic retreat offers everything you need for relaxation and or rental income.

## **Driving Directions:**

County road 39 to Big Hill Road to Shoreline Trail, turn left. Once on Shoreline Trail, keep to your right and follow for sale signs and blue 14185 arrows. Cabin is last house on the right. Be sure not to turn until you see the Shoreline Trail Street Sign.