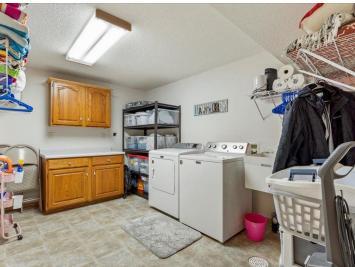

The lower level is perfect for entertaining, with a spacious family room featuring a gas fireplace with a beautiful stone surround and a built-in bar. You'll also find two additional bedrooms, a ¾ bath with a tiled shower, a large laundry room, and a mechanical room with a newer furnace and water heater.