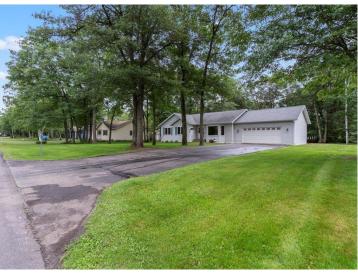

## **Additional Details:**

Year Built 1999 Lot Acres 0.47

Lot Dimensions 113 x 182 x 113 x 180

Garage Stalls 2
School District 181
Taxes \$3,397
Taxes with Assessments \$3,422
Tax Year 2025