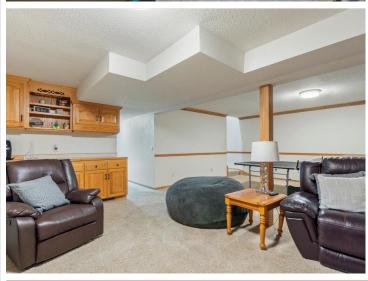

The lower level is perfect for entertaining, with a spacious family room featuring a gas fireplace with a beautiful stone surround and a built-in bar. You'll also find two additional bedrooms, a ¾ bath with a tiled shower, a large laundry room, and a mechanical room with a newer furnace and water heater.