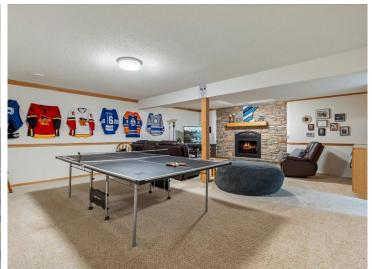

The lower level is perfect for entertaining, with a spacious family room featuring a gas fireplace with a beautiful stone surround and a built-in bar. You'll also find two additional bedrooms, a ¾ bath with a tiled shower, a large laundry room, and a mechanical room with a newer furnace and water heater.