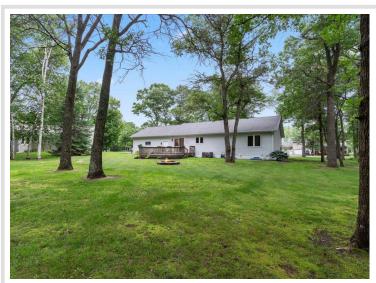

## **Additional Details:**

Year Built 1999 Lot Acres 0.47

Lot Dimensions 113 x 182 x 113 x 180

Garage Stalls 2
School District 181
Taxes \$3,397
Taxes with Assessments \$3,422
Tax Year 2025