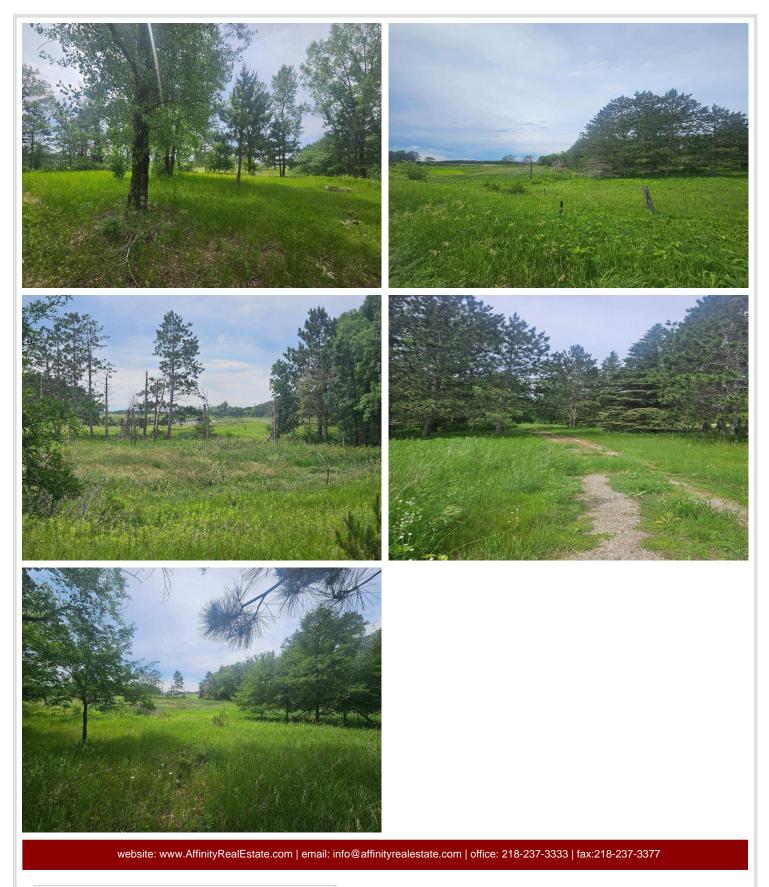

### **Description:**

Great New Development Opportunity! Nicely wooded 2.87 acre lot in highly desirable Stony Hills, with private driveway off 400th already in place. This lot offers country living just minutes from Perham Easy access to State Highway 10. Great bike trail just down the road where you can bike the Heart of Lakes Trail on the edge of Highway 34. This lot remains wooded for great privacy while being close to everything lakes country has to offer.