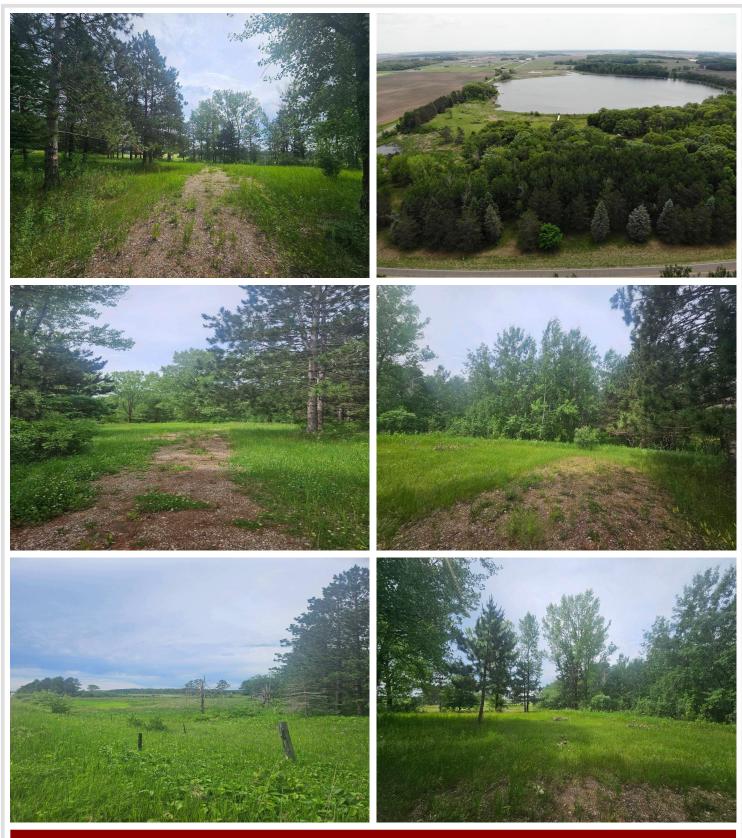

### **Description:**

Great New Development Opportunity! Nicely wooded 2.87 acre lot in highly desirable Stony Hills, with private driveway off 400th already in place. This lot offers country living just minutes from Perham Easy access to State Highway 10. Great bike trail just down the road where you can bike the Heart of Lakes Trail on the edge of Highway 34. This lot remains wooded for great privacy while being close to everything lakes country has to offer.