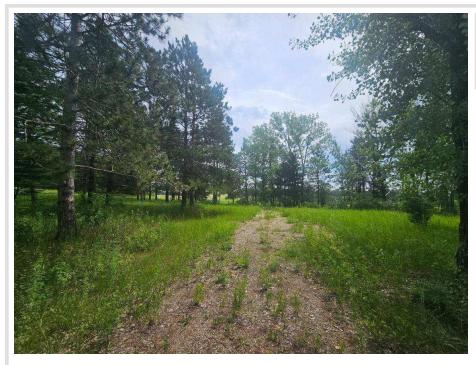

### **Description:**

Great New Development Opportunity! Nicely wooded 2.87 acre lot in highly desirable Stony Hills, with private driveway off 400th already in place. This lot offers country living just minutes from Perham Easy access to State Highway 10. Great bike trail just down the road where you can bike the Heart of Lakes Trail on the edge of Highway 34. This lot remains wooded for great privacy while being close to everything lakes country has to offer.