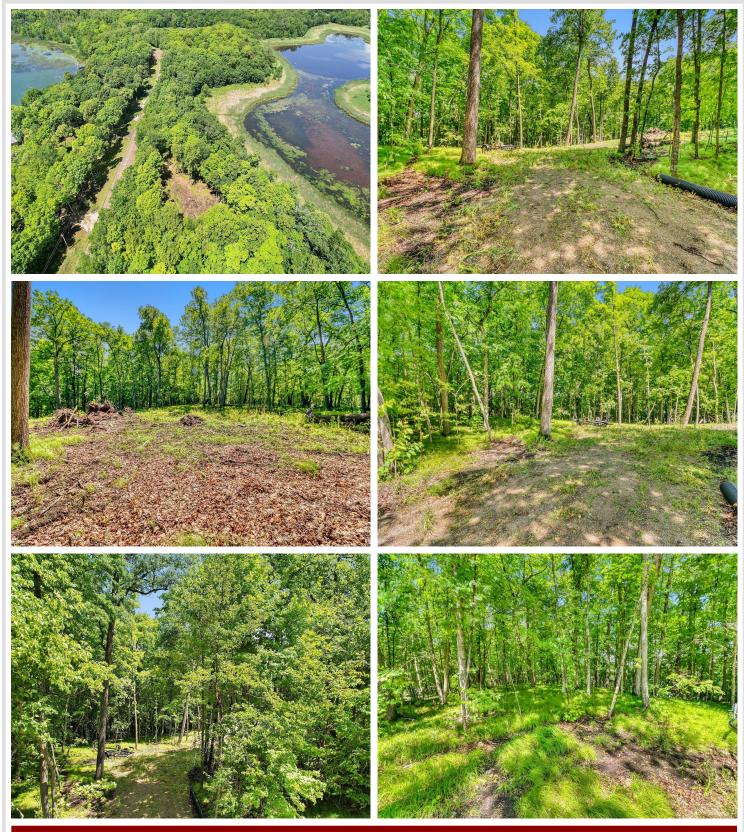

## **Description:**

Take advantage of this incredible opportunity to build on this five-acre parcel directly across from the highly sought after Pelican Lake in Otter Tail County. This picturesque parcel offers the perfect blend of space, privacy and proximity to one of Minnesota's premier recreational lakes. With mature trees, a cleared area to build, and a road into the property already established, you can bring your vision to life. Enjoy easy access to multiple lakes, nearby golf courses, and all the dining and entertainment the lakes area has to offer. Whether you are looking for a peaceful Up-North getaway or a year-round residence, this buildable lot is a rare opportunity in a coveted location.