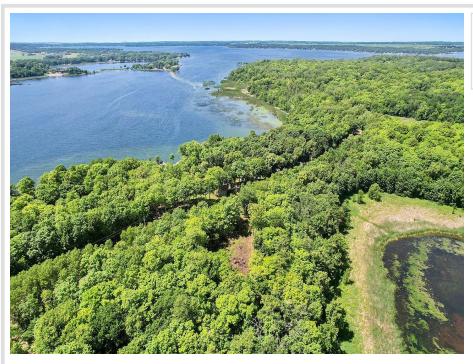

## **Description:**

Take advantage of this incredible opportunity to build on this five-acre parcel directly across from the highly sought after Pelican Lake in Otter Tail County. This picturesque parcel offers the perfect blend of space, privacy and proximity to one of Minnesota's premier recreational lakes. With mature trees, a cleared area to build, and a road into the property already established, you can bring your vision to life. Enjoy easy access to multiple lakes, nearby golf courses, and all the dining and entertainment the lakes area has to offer. Whether you are looking for a peaceful Up-North getaway or a year-round residence, this buildable lot is a rare opportunity in a coveted location.

## Additional Details:

| Lot Acres              | 5.15            |
|------------------------|-----------------|
| Lot Dimensions         | 366x605x362x637 |
| School District        | 548             |
| Taxes                  | \$326           |
| Taxes with Assessments | \$326           |
| Tax Year               | 2025            |