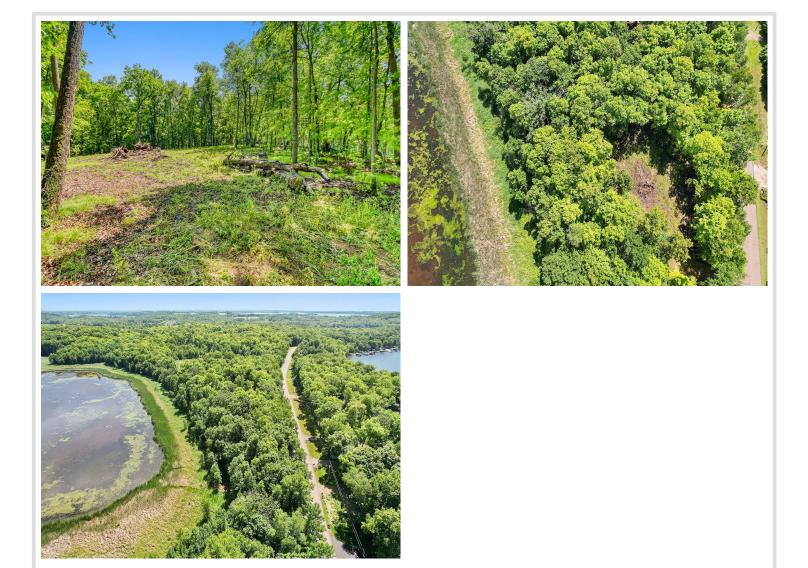

## **Description:**

Take advantage of this incredible opportunity to build on this five-acre parcel directly across from the highly sought after Pelican Lake in Otter Tail County. This picturesque parcel offers the perfect blend of space, privacy and proximity to one of Minnesota's premier recreational lakes. With mature trees, a cleared area to build, and a road into the property already established, you can bring your vision to life. Enjoy easy access to multiple lakes, nearby golf courses, and all the dining and entertainment the lakes area has to offer. Whether you are looking for a peaceful Up-North getaway or a year-round residence, this buildable lot is a rare opportunity in a coveted location.