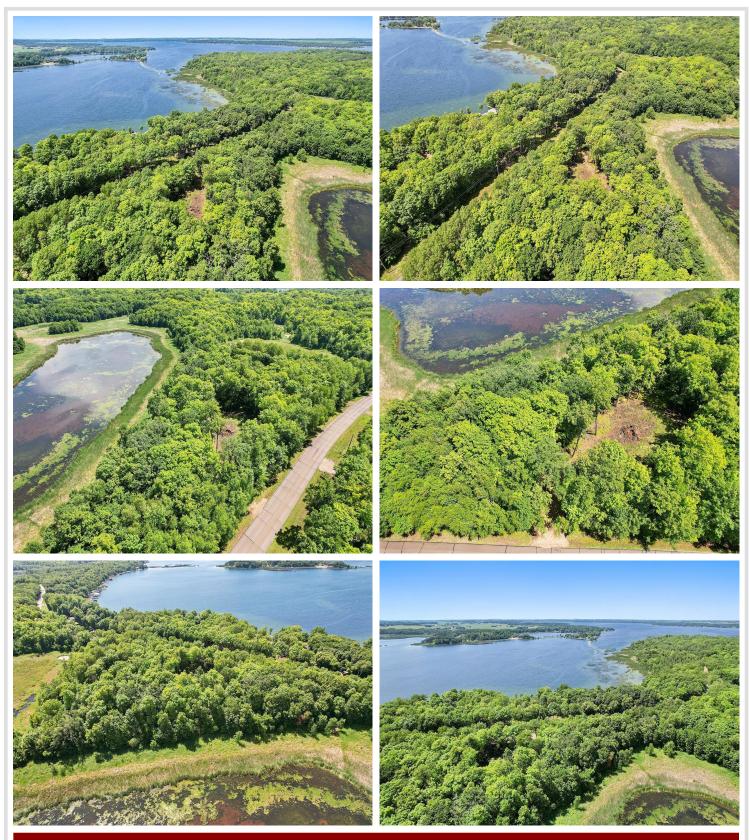

## **Description:**

Take advantage of this incredible opportunity to build on this five-acre parcel directly across from the highly sought after Pelican Lake in Otter Tail County. This picturesque parcel offers the perfect blend of space, privacy and proximity to one of Minnesota's premier recreational lakes. With mature trees, a cleared area to build, and a road into the property already established, you can bring your vision to life. Enjoy easy access to multiple lakes, nearby golf courses, and all the dining and entertainment the lakes area has to offer. Whether you are looking for a peaceful Up-North getaway or a year-round residence, this buildable lot is a rare opportunity in a coveted location.

## Additional Details:

| Lot Acres              | 5.15            |
|------------------------|-----------------|
| Lot Dimensions         | 366x605x362x637 |
| School District        | 548             |
| Taxes                  | \$326           |
| Taxes with Assessments | \$326           |
| Tax Year               | 2025            |