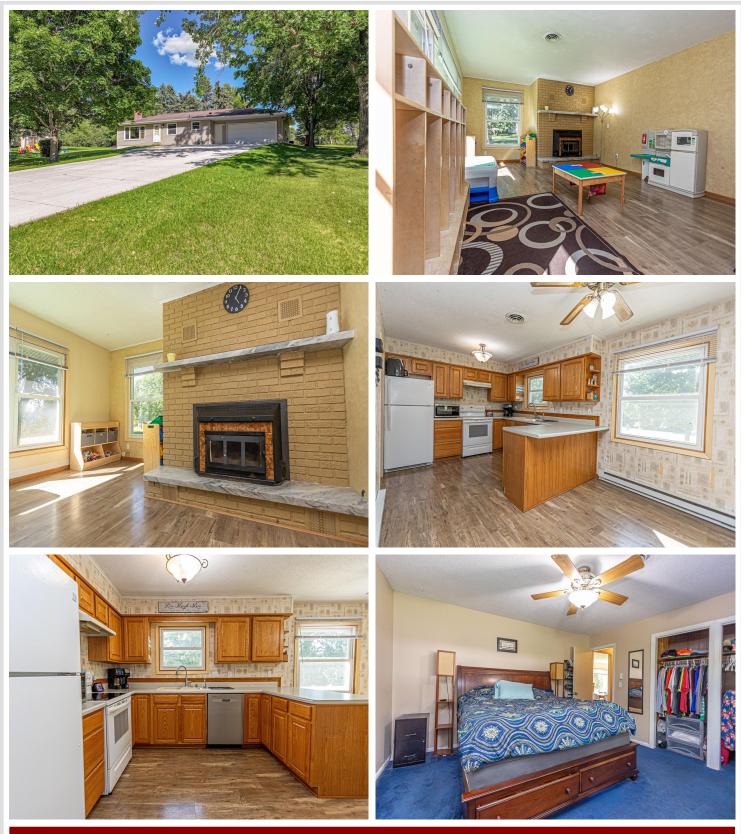

## **Description:**

Come to this quaint neighborhood tucked on the edge of Alexandria. This rambler boasts of an open floor plan, lots of natural light, updated flooring in the kitchen & main area and the majority of the windows have been replaced with vinyl windows. If you are looking for a good home, nice yard, great location, with room for personalization this home is it! Seated on a half acre lot, canopied with mature trees, this home is sure to please. Offering a back patio, big yard, two stall garage, main floor laundry and room to personalize with paint, add a back splash, find cute stools or fun furniture. Cozy up and customize your real wood fireplace, that features natural stone accents. The best thing about this home is, the room to make it your own. The sellers updated the main area flooring in 2020, appliances all new in the last 5 years, new dishwasher in Feb of 2025, new concrete driveway in 2024, new garage door opener in 2023, good bones, great location, & nice floor plan, come make this home your own.

## Additional Details:

| Year Built             | 1976            |
|------------------------|-----------------|
| Lot Acres              | 0.51            |
| Lot Dimensions         | 140x160x140x160 |
| Garage Stalls          | 2               |
| School District        | 206             |
| Taxes                  | \$1,686         |
| Taxes with Assessments | \$1,686         |
| Tax Year               | 2025            |