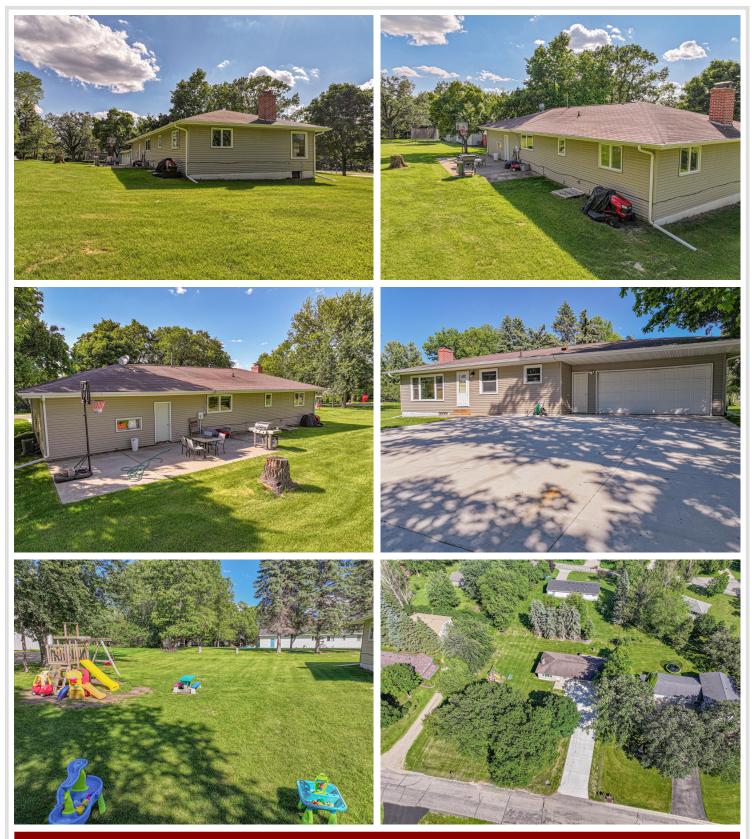

## **Description:**

Come to this quaint neighborhood tucked on the edge of Alexandria. This rambler boasts of an open floor plan, lots of natural light, updated flooring in the kitchen & main area and the majority of the windows have been replaced with vinyl windows. If you are looking for a good home, nice yard, great location, with room for personalization this home is it! Seated on a half acre lot, canopied with mature trees, this home is sure to please. Offering a back patio, big yard, two stall garage, main floor laundry and room to personalize with paint, add a back splash, find cute stools or fun furniture. Cozy up and customize your real wood fireplace, that features natural stone accents. The best thing about this home is, the room to make it your own. The sellers updated the main area flooring in 2020, appliances all new in the last 5 years, new dishwasher in Feb of 2025, new concrete driveway in 2024, new garage door opener in 2023, good bones, great location, & nice floor plan, come make this home your own.