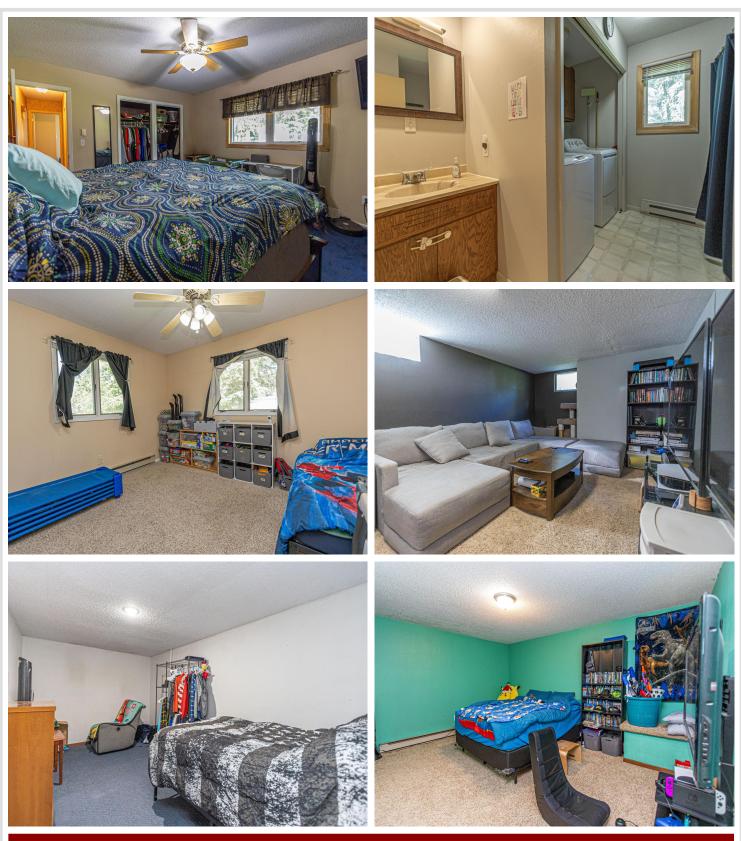

## **Description:**

Come to this quaint neighborhood tucked on the edge of Alexandria. This rambler boasts of an open floor plan, lots of natural light, updated flooring in the kitchen & main area and the majority of the windows have been replaced with vinyl windows. If you are looking for a good home, nice yard, great location, with room for personalization this home is it! Seated on a half acre lot, canopied with mature trees, this home is sure to please. Offering a back patio, big yard, two stall garage, main floor laundry and room to personalize with paint, add a back splash, find cute stools or fun furniture. Cozy up and customize your real wood fireplace, that features natural stone accents. The best thing about this home is, the room to make it your own. The sellers updated the main area flooring in 2020, appliances all new in the last 5 years, new dishwasher in Feb of 2025, new concrete driveway in 2024, new garage door opener in 2023, good bones, great location, & nice floor plan, come make this home your own.

## Additional Details:

| Year Built             | 1976            |
|------------------------|-----------------|
| Lot Acres              | 0.51            |
| Lot Dimensions         | 140x160x140x160 |
| Garage Stalls          | 2               |
| School District        | 206             |
| Taxes                  | \$1,686         |
| Taxes with Assessments | \$1,686         |
| Tax Year               | 2025            |