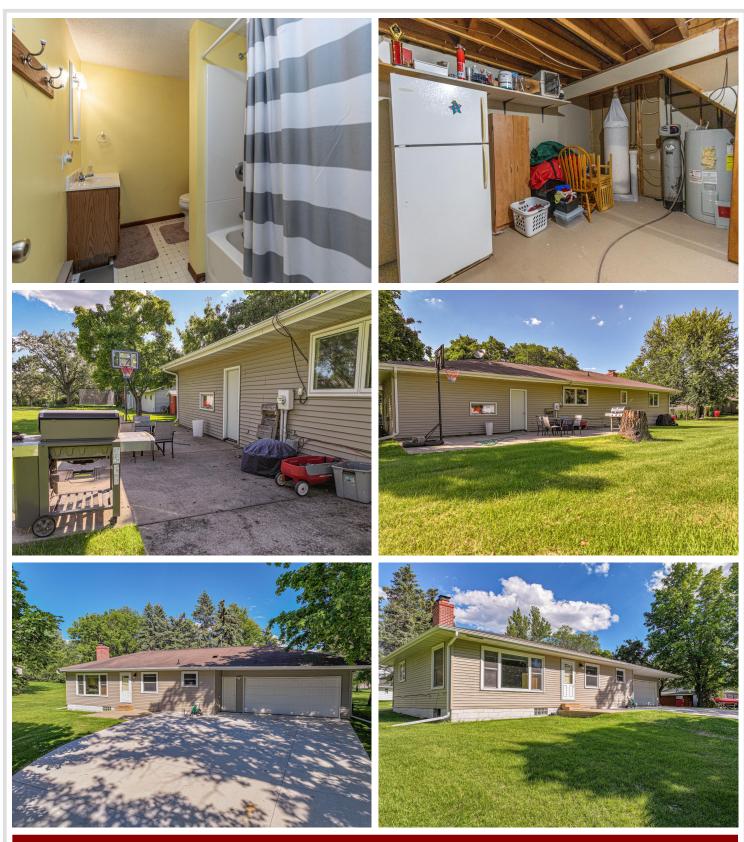

## **Description:**

Come to this quaint neighborhood tucked on the edge of Alexandria. This rambler boasts of an open floor plan, lots of natural light, updated flooring in the kitchen & main area and the majority of the windows have been replaced with vinyl windows. If you are looking for a good home, nice yard, great location, with room for personalization this home is it! Seated on a half acre lot, canopied with mature trees, this home is sure to please. Offering a back patio, big yard, two stall garage, main floor laundry and room to personalize with paint, add a back splash, find cute stools or fun furniture. Cozy up and customize your real wood fireplace, that features natural stone accents. The best thing about this home is, the room to make it your own. The sellers updated the main area flooring in 2020, appliances all new in the last 5 years, new dishwasher in Feb of 2025, new concrete driveway in 2024, new garage door opener in 2023, good bones, great location, & nice floor plan, come make this home your own.

## Additional Details:

| Year Built             | 1976            |
|------------------------|-----------------|
| Lot Acres              | 0.51            |
| Lot Dimensions         | 140x160x140x160 |
| Garage Stalls          | 2               |
| School District        | 206             |
| Taxes                  | \$1,686         |
| Taxes with Assessments | \$1,686         |
| Tax Year               | 2025            |