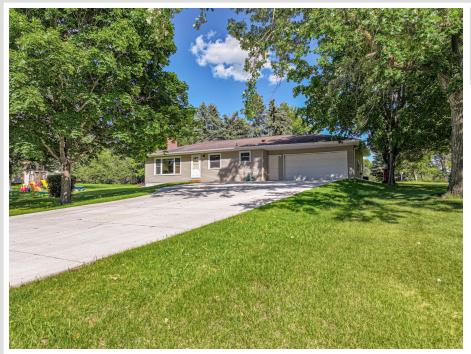

## **Description:**

Come to this quaint neighborhood tucked on the edge of Alexandria. This rambler boasts of an open floor plan, lots of natural light, updated flooring in the kitchen & main area and the majority of the windows have been replaced with vinyl windows. If you are looking for a good home, nice yard, great location, with room for personalization this home is it! Seated on a half acre lot, canopied with mature trees, this home is sure to please. Offering a back patio, big yard, two stall garage, main floor laundry and room to personalize with paint, add a back splash, find cute stools or fun furniture. Cozy up and customize your real wood fireplace, that features natural stone accents. The best thing about this home is, the room to make it your own. The sellers updated the main area flooring in 2020, appliances all new in the last 5 years, new dishwasher in Feb of 2025, new concrete driveway in 2024, new garage door opener in 2023, good bones, great location, & nice floor plan, come make this home your own.

## Additional Details:

| Year Built             | 1976            |
|------------------------|-----------------|
| Lot Acres              | 0.51            |
| Lot Dimensions         | 140x160x140x160 |
| Garage Stalls          | 2               |
| School District        | 206             |
| Taxes                  | \$1,686         |
| Taxes with Assessments | \$1,686         |
| Tax Year               | 2025            |