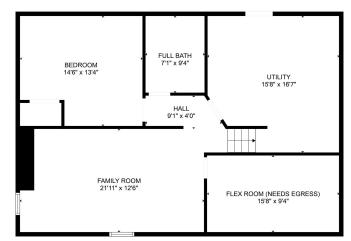

Affinity Real Estate - 600 Park Avenue South - Park Rapids MN 56470

FLOOR PLAN CREATED BY CUBICASA APP. MEASUREMENTS DEEMED HIGHLY RELIABLE BUT NOT GUARANTEED.

website: www.AffinityRealEstate.com | email: info@affinityrealestate.com | office: 218-237-3333 | fax:218-237-3377