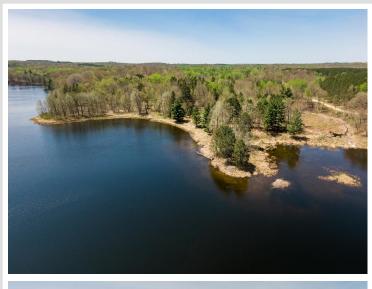

## **Description:**

Create an epic getaway or permanent residence on majestic Turtle Lake. This serene, 3.3 acre up-north lakeshore property offers a private setting and location yet the Northern Lights Casino is less than five minutes away for entertainment, along with famous Leech Lake and all that the eclectic town of Walker, Minn., has to offer! Additional land available!

## **Additional Details:**

Lot Acres 3.3

Lot Dimensions 420 x 285 x 330 x 379

School District 113
Taxes \$538
Taxes with Assessments \$538
Tax Year 2025