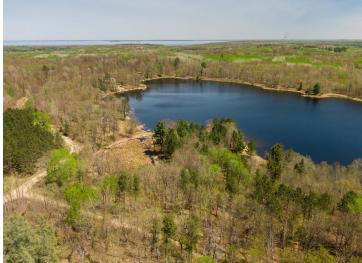

## **Description:**

Create an epic getaway or permanent residence on majestic Turtle Lake. This serene, 3.3 acre up-north lakeshore property offers a private setting and location yet the Northern Lights Casino is less than five minutes away for entertainment, along with famous Leech Lake and all that the eclectic town of Walker, Minn., has to offer! Additional land available!

## **Additional Details:**

Lot Acres 3.3

Lot Dimensions 420 x 285 x 330 x 379

School District 113
Taxes \$538
Taxes with Assessments \$538
Tax Year 2025