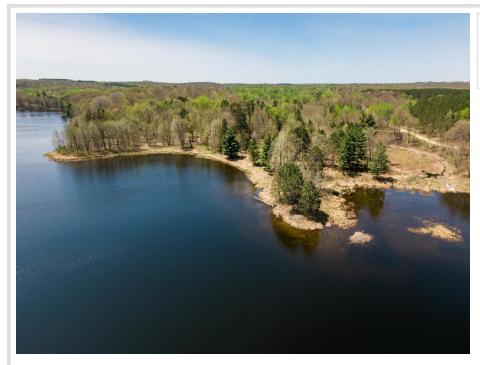

## **Description:**

Create an epic getaway or permanent residence on majestic Turtle Lake. This serene, 3.3 acre up-north lakeshore property offers a private setting and location yet the Northern Lights Casino is less than five minutes away for entertainment, along with famous Leech Lake and all that the eclectic town of Walker, Minn., has to offer! Additional land available!

## **Additional Details:**

Lot Acres 3.3

Lot Dimensions 420 x 285 x 330 x 379

School District 113
Taxes \$538
Taxes with Assessments \$538
Tax Year 2025