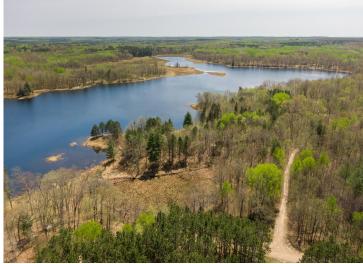

## **Description:**

Create an epic getaway or permanent residence on majestic Turtle Lake. This serene, 3.3 acre up-north lakeshore property offers a private setting and location yet the Northern Lights Casino is less than five minutes away for entertainment, along with famous Leech Lake and all that the eclectic town of Walker, Minn., has to offer! Additional land available!

## **Additional Details:**

Lot Acres 3.3

Lot Dimensions 420 x 285 x 330 x 379

School District 113
Taxes \$538
Taxes with Assessments \$538
Tax Year 2025