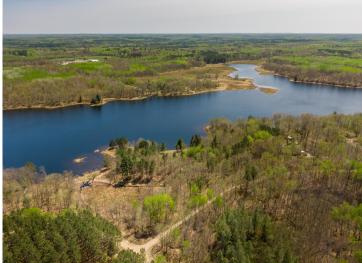

## **Description:**

Create an epic getaway or permanent residence on majestic Turtle Lake. This serene, 3.3 acre up-north lakeshore property offers a private setting and location yet the Northern Lights Casino is less than five minutes away for entertainment, along with famous Leech Lake and all that the eclectic town of Walker, Minn., has to offer! Additional land available!

## **Additional Details:**

Lot Acres 3.3

Lot Dimensions 420 x 285 x 330 x 379

School District 113
Taxes \$538
Taxes with Assessments \$538
Tax Year 2025