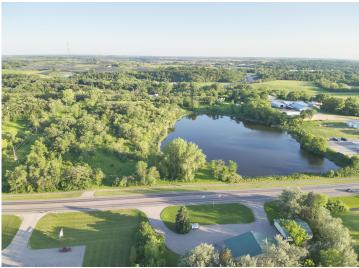

## **Description:**

Unlock the potential. This 19.80 acre property on the east side of Fergus Falls offers an exceptional opportunity for development. Located along County Highway 1 on a paved road with bike path access and just minutes from the Hoot Lake public access, this R-1 zoned parcel sits on the shores of an unnamed lake, offering scenic water views and endless possibilities. Whether you're planning a new neighborhood, launching a unique project, or securing land for future use, this is a rare and versatile offering in a desirable location.