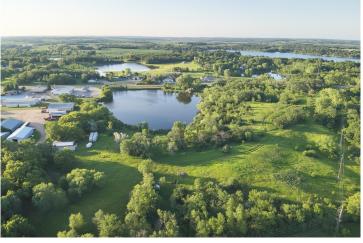

## **Description:**

Unlock the potential. This 19.80 acre property on the east side of Fergus Falls offers an exceptional opportunity for development. Located along County Highway 1 on a paved road with bike path access and just minutes from the Hoot Lake public access, this R-1 zoned parcel sits on the shores of an unnamed lake, offering scenic water views and endless possibilities. Whether you're planning a new neighborhood, launching a unique project, or securing land for future use, this is a rare and versatile offering in a desirable location.

## **Additional Details:**

Lot Acres 19.8

Lot Dimensions 757 x 1185

School District 544
Taxes \$1,182
Taxes with Assessments \$1,182
Tax Year 2025