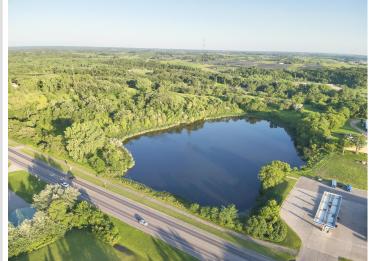

## **Description:**

Unlock the potential. This 19.80 acre property on the east side of Fergus Falls offers an exceptional opportunity for development. Located along County Highway 1 on a paved road with bike path access and just minutes from the Hoot Lake public access, this R-1 zoned parcel sits on the shores of an unnamed lake, offering scenic water views and endless possibilities. Whether you're planning a new neighborhood, launching a unique project, or securing land for future use, this is a rare and versatile offering in a desirable location.