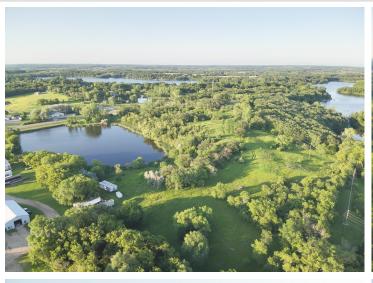

## **Description:**

Unlock the potential. This 19.80 acre property on the east side of Fergus Falls offers an exceptional opportunity for development. Located along County Highway 1 on a paved road with bike path access and just minutes from the Hoot Lake public access, this R-1 zoned parcel sits on the shores of an unnamed lake, offering scenic water views and endless possibilities. Whether you're planning a new neighborhood, launching a unique project, or securing land for future use, this is a rare and versatile offering in a desirable location.

## **Additional Details:**

Lot Acres 19.8

Lot Dimensions 757 x 1185

School District 544
Taxes \$1,182
Taxes with Assessments \$1,182
Tax Year 2025