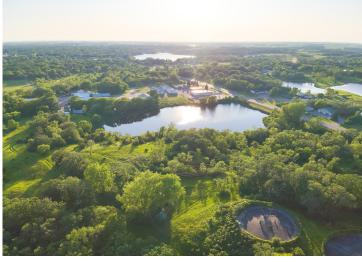

## **Description:**

Unlock the potential. This 19.80 acre property on the east side of Fergus Falls offers an exceptional opportunity for development. Located along County Highway 1 on a paved road with bike path access and just minutes from the Hoot Lake public access, this R-1 zoned parcel sits on the shores of an unnamed lake, offering scenic water views and endless possibilities. Whether you're planning a new neighborhood, launching a unique project, or securing land for future use, this is a rare and versatile offering in a desirable location.