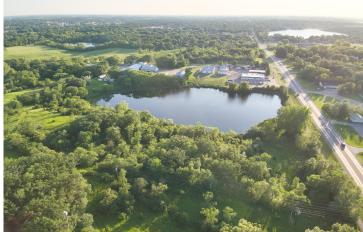

## **Description:**

Unlock the potential. This 19.80 acre property on the east side of Fergus Falls offers an exceptional opportunity for development. Located along County Highway 1 on a paved road with bike path access and just minutes from the Hoot Lake public access, this R-1 zoned parcel sits on the shores of an unnamed lake, offering scenic water views and endless possibilities. Whether you're planning a new neighborhood, launching a unique project, or securing land for future use, this is a rare and versatile offering in a desirable location.