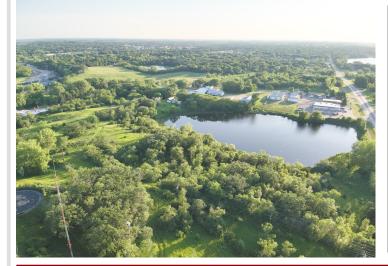

## **Description:**

Unlock the potential. This 19.80 acre property on the east side of Fergus Falls offers an exceptional opportunity for development. Located along County Highway 1 on a paved road with bike path access and just minutes from the Hoot Lake public access, this R-1 zoned parcel sits on the shores of an unnamed lake, offering scenic water views and endless possibilities. Whether you're planning a new neighborhood, launching a unique project, or securing land for future use, this is a rare and versatile offering in a desirable location.