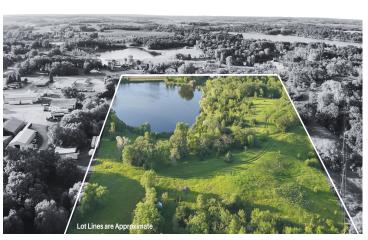

## **Description:**

Unlock the potential. This 19.80 acre property on the east side of Fergus Falls offers an exceptional opportunity for development. Located along County Highway 1 on a paved road with bike path access and just minutes from the Hoot Lake public access, this R-1 zoned parcel sits on the shores of an unnamed lake, offering scenic water views and endless possibilities. Whether you're planning a new neighborhood, launching a unique project, or securing land for future use, this is a rare and versatile offering in a desirable location.

## **Additional Details:**

Lot Acres 19.8

Lot Dimensions 757 x 1185

School District 544
Taxes \$1,182
Taxes with Assessments \$1,182
Tax Year 2025