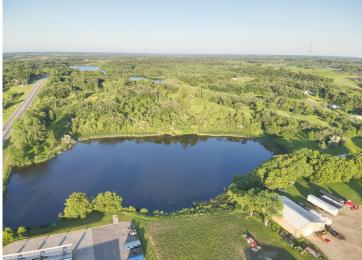

## **Description:**

Unlock the potential. This 19.80 acre property on the east side of Fergus Falls offers an exceptional opportunity for development. Located along County Highway 1 on a paved road with bike path access and just minutes from the Hoot Lake public access, this R-1 zoned parcel sits on the shores of an unnamed lake, offering scenic water views and endless possibilities. Whether you're planning a new neighborhood, launching a unique project, or securing land for future use, this is a rare and versatile offering in a desirable location.

## **Additional Details:**

Lot Acres 19.8

Lot Dimensions 757 x 1185

School District 544
Taxes \$1,182
Taxes with Assessments \$1,182
Tax Year 2025