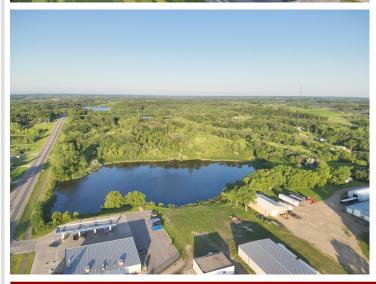

## **Description:**

Unlock the potential. This 19.80 acre property on the east side of Fergus Falls offers an exceptional opportunity for development. Located along County Highway 1 on a paved road with bike path access and just minutes from the Hoot Lake public access, this R-1 zoned parcel sits on the shores of an unnamed lake, offering scenic water views and endless possibilities. Whether you're planning a new neighborhood, launching a unique project, or securing land for future use, this is a rare and versatile offering in a desirable location.

## **Additional Details:**

Lot Acres 19.8

Lot Dimensions 757 x 1185

School District 544
Taxes \$1,182
Taxes with Assessments \$1,182
Tax Year 2025