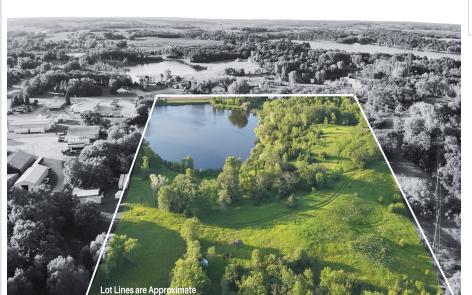

## **Description:**

Unlock the potential. This 19.80 acre property on the east side of Fergus Falls offers an exceptional opportunity for development. Located along County Highway 1 on a paved road with bike path access and just minutes from the Hoot Lake public access, this R-1 zoned parcel sits on the shores of an unnamed lake, offering scenic water views and endless possibilities. Whether you're planning a new neighborhood, launching a unique project, or securing land for future use, this is a rare and versatile offering in a desirable location.

## **Additional Details:**

Lot Acres 19.8

Lot Dimensions 757 x 1185

School District 544
Taxes \$1,182
Taxes with Assessments \$1,182
Tax Year 2025