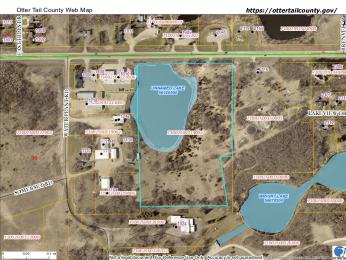

## **Description:**

Unlock the potential. This 19.80 acre property on the east side of Fergus Falls offers an exceptional opportunity for development. Located along County Highway 1 on a paved road with bike path access and just minutes from the Hoot Lake public access, this R-1 zoned parcel sits on the shores of an unnamed lake, offering scenic water views and endless possibilities. Whether you're planning a new neighborhood, launching a unique project, or securing land for future use, this is a rare and versatile offering in a desirable location.

## **Additional Details:**

Lot Acres 19.8

Lot Dimensions 757 x 1185

School District 544
Taxes \$1,182
Taxes with Assessments \$1,182
Tax Year 2025