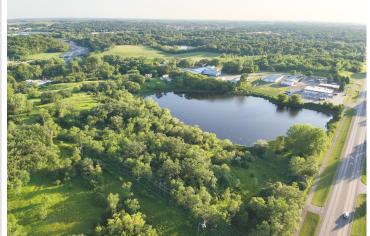

## **Description:**

Unlock the potential. This 19.80 acre property on the east side of Fergus Falls offers an exceptional opportunity for development. Located along County Highway 1 on a paved road with bike path access and just minutes from the Hoot Lake public access, this R-1 zoned parcel sits on the shores of an unnamed lake, offering scenic water views and endless possibilities. Whether you're planning a new neighborhood, launching a unique project, or securing land for future use, this is a rare and versatile offering in a desirable location.