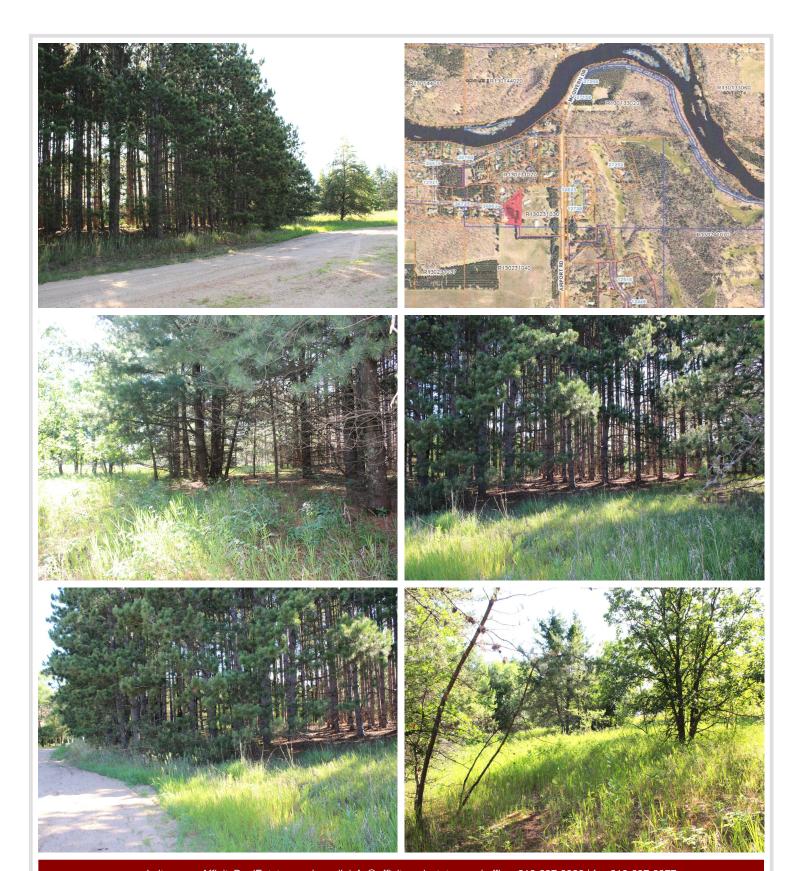

## **Description:**

Build your dream home on this spacious and wooded 1.68 acre lot located just North of Staples! Nestled in a peaceful, rural setting yet conveniently located near the Crow Wing River, golf course and town amenities. This buildable parcel offers the perfect blend of privacy and accessibility. The lot features level terrain, mature trees, and ample space for a custom home and outbuilding. Utilities available at the street. Bring your builder and vision—this is a rare opportunity to create your ideal lifestyle in a serene, peaceful environment.

## **Additional Details:**

1.68 Lot Acres

Lot Dimensions 300x193x690x331

School District 2170 Taxes \$188 Taxes with Assessments \$188 Tax Year 2025

## **Driving Directions:**

From Staples; North on Airport for 3 mi.; Continue North to Left on 128th Street; property at the end of cul de sac.

Listed By: Edina Realty, Inc.

Affinity Real Estate Inc. participates in the Regional Multiple Listing Service of Minnesota, Inc Broker Reciprocity (sm) program, allowing us to display other broker's listings on our website. All properties are subject to prior sale, change or withdrawal.