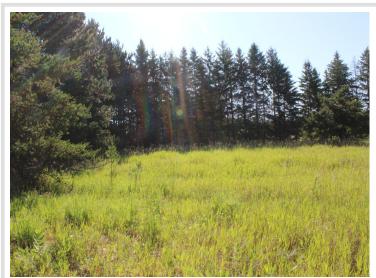

## **Description:**

Build your dream home on this spacious and wooded 1.68 acre lot located just North of Staples! Nestled in a peaceful, rural setting yet conveniently located near the Crow Wing River, golf course and town amenities. This buildable parcel offers the perfect blend of privacy and accessibility. The lot features level terrain, mature trees, and ample space for a custom home and outbuilding. Utilities available at the street. Bring your builder and vision—this is a rare opportunity to create your ideal lifestyle in a serene, peaceful environment.