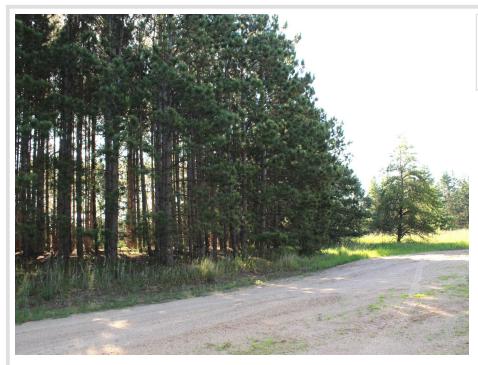

## **Description:**

Build your dream home on this spacious and wooded 1.68 acre lot located just North of Staples! Nestled in a peaceful, rural setting yet conveniently located near the Crow Wing River, golf course and town amenities. This buildable parcel offers the perfect blend of privacy and accessibility. The lot features level terrain, mature trees, and ample space for a custom home and outbuilding. Utilities available at the street. Bring your builder and vision—this is a rare opportunity to create your ideal lifestyle in a serene, peaceful environment.

## **Additional Details:**

1.68 Lot Acres

Lot Dimensions 300x193x690x331

School District 2170 Taxes \$188 Taxes with Assessments \$188 Tax Year 2025