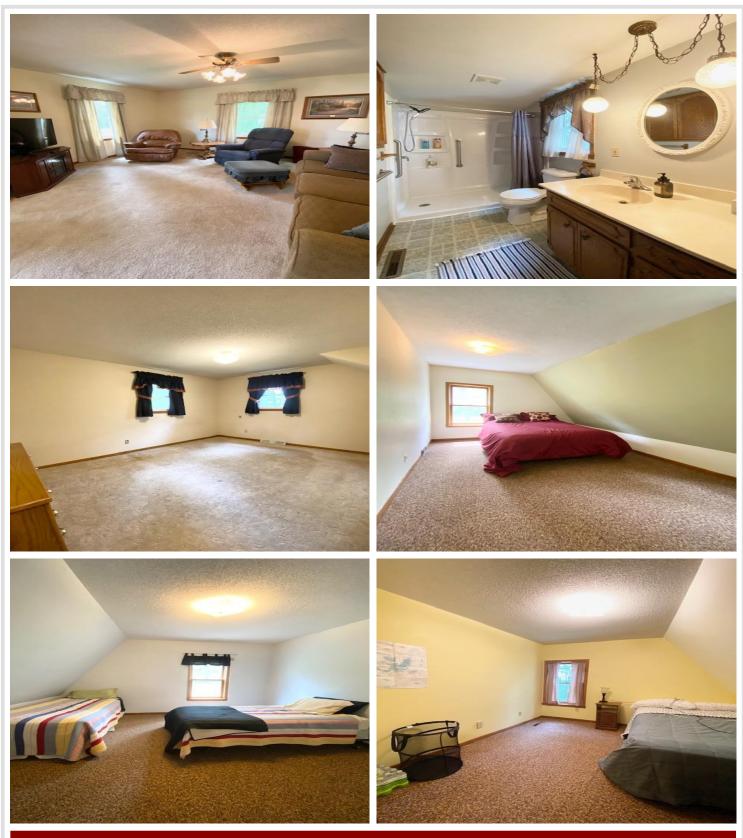

### **Description:**

Never before listed! This nearly 80-acre property offers a rare opportunity to own a premier piece of land in a prime hunting area. The 4-bedroom, 1-bathroom home features a main floor bedroom and three additional bedrooms upstairs, perfect for a growing household or hosting guests for deer camp. Enjoy peace of mind with a brand new septic system to be installed by the end of July, a newer roof, updated metal siding, and a brand new A/C unit.

### Additional Features:

Basement: Block Fuel: Oil, Propane Garage: 5 Heat: Forced Air, Heat Pump Sewer: Septic System Compliant - Yes Water: Well Air Conditioning: Central Air