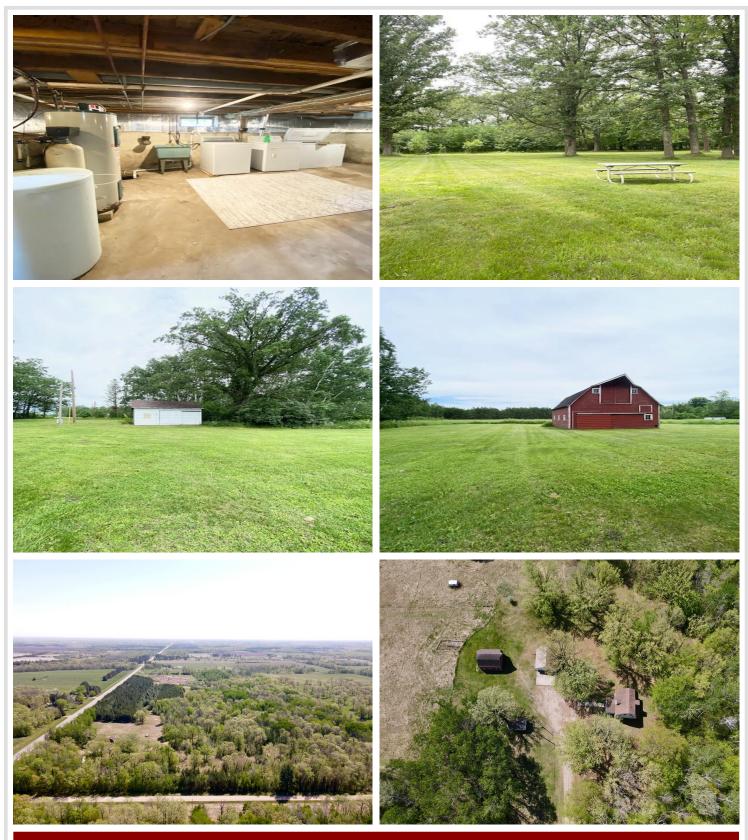

The land is a hunter's dream, complete with several deer stands already in place and a mix of wooded and open areas that support abundant wildlife. Outside, you'll find a 2-stall detached garage, a classic barn, and a storage shed—providing ample space for equipment, tools, or recreational gear.

## Additional Details:

| Year Built             | 1970      |
|------------------------|-----------|
| Lot Acres              | 72.61     |
| Lot Dimensions         | irregular |
| Garage Stalls          | 5         |
| School District        | 820       |
| Taxes                  | \$1,998   |
| Taxes with Assessments | \$1,998   |
| Tax Year               | 2025      |