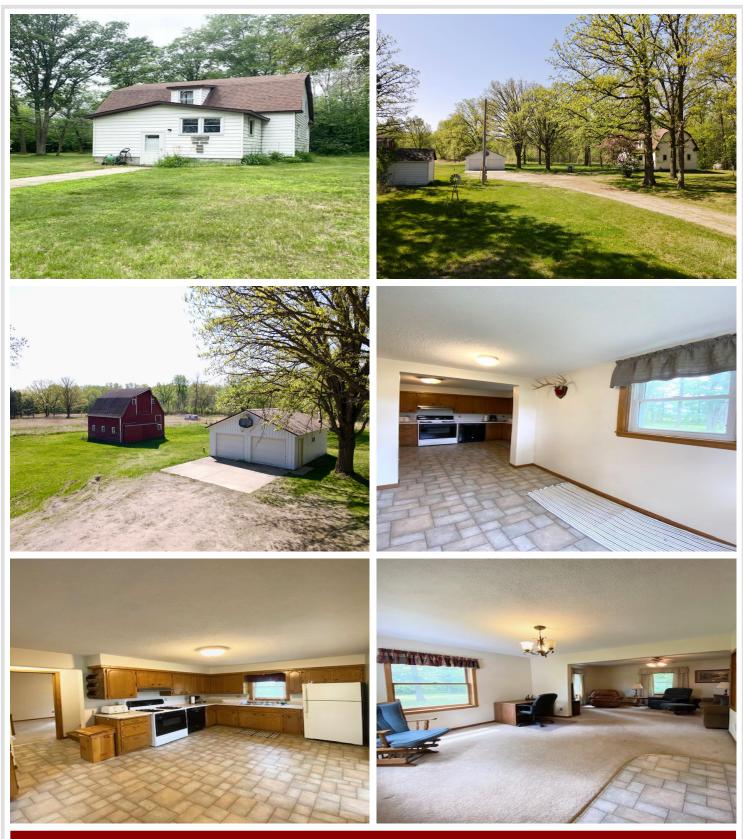

### **Description:**

Never before listed! This nearly 80-acre property offers a rare opportunity to own a premier piece of land in a prime hunting area. The 4-bedroom, 1-bathroom home features a main floor bedroom and three additional bedrooms upstairs, perfect for a growing household or hosting guests for deer camp. Enjoy peace of mind with a brand new septic system to be installed by the end of July, a newer roof, updated metal siding, and a brand new A/C unit.

The land is a hunter's dream, complete with several deer stands already in place and a mix of wooded and open areas that support abundant wildlife. Outside, you'll find a 2-stall detached garage, a classic barn, and a storage shed—providing ample space for equipment, tools, or recreational gear.