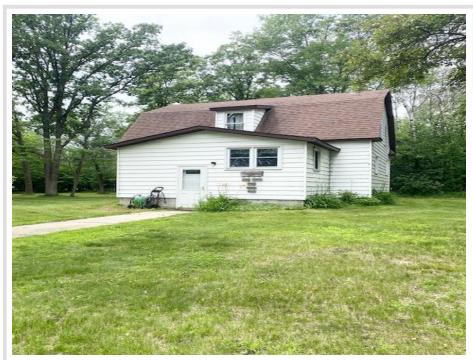

### **Description:**

Never before listed! This nearly 80-acre property offers a rare opportunity to own a premier piece of land in a prime hunting area. The 4-bedroom, 1-bathroom home features a main floor bedroom and three additional bedrooms upstairs, perfect for a growing household or hosting guests for deer camp. Enjoy peace of mind with a brand new septic system to be installed by the end of July, a newer roof, updated metal siding, and a brand new A/C unit.

## Additional Details:

| Year Built             | 1970      |
|------------------------|-----------|
| Lot Acres              | 72.61     |
| Lot Dimensions         | irregular |
| Garage Stalls          | 5         |
| School District        | 820       |
| Taxes                  | \$1,998   |
| Taxes with Assessments | \$1,998   |
| Tax Year               | 2025      |