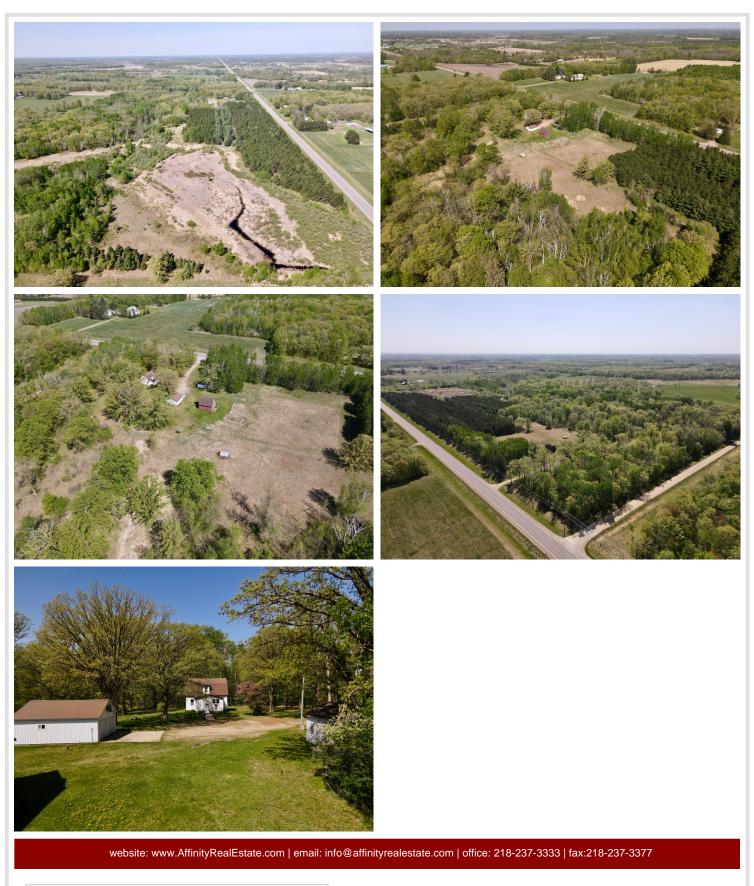

### **Description:**

Never before listed! This nearly 80-acre property offers a rare opportunity to own a premier piece of land in a prime hunting area. The 4-bedroom, 1-bathroom home features a main floor bedroom and three additional bedrooms upstairs, perfect for a growing household or hosting guests for deer camp. Enjoy peace of mind with a brand new septic system to be installed by the end of July, a newer roof, updated metal siding, and a brand new A/C unit.

The land is a hunter's dream, complete with several deer stands already in place and a mix of wooded and open areas that support abundant wildlife. Outside, you'll find a 2-stall detached garage, a classic barn, and a storage shed—providing ample space for equipment, tools, or recreational gear.

## Additional Details:

| Year Built             | 1970      |
|------------------------|-----------|
| Lot Acres              | 72.61     |
| Lot Dimensions         | irregular |
| Garage Stalls          | 5         |
| School District        | 820       |
| Taxes                  | \$1,998   |
| Taxes with Assessments | \$1,998   |
| Tax Year               | 2025      |