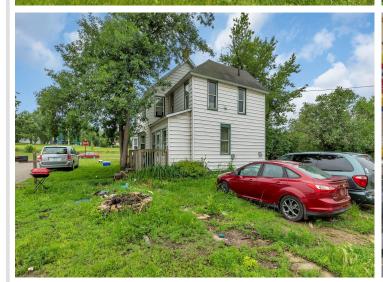

MLS 6747095 Residential

\$124,900

1,600 sq ft 3 bedrooms 2 baths

209 Pacific Avenue Randall MN 56475

Status: Coming Soon

## Description:

This very affordable owner occupied 3-bed 2-bath home is situated on a conveniently located .13 acre lot. The home has a new hot water boiler. There's 3 beds on one level. Lots of character. This home is being sold AS-IS. Schedule your showing today! \*Cash or conventional offers only please\*\*