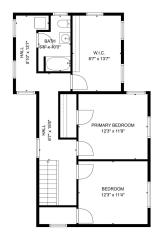

**\$124,900**MLS 6747095 Residential 209 Pacific Avenue Randall MN 56475

TOTAL: 1493 sq. ft FLOOR 1: 785 sq. ft, FLOOR 2: 708 sq. ft

TOTAL: 1493 sq. ft
FLOOR 1: 785 sq. ft, FLOOR 2: 708 sq. ft
SIZES AND DIMENSIONS ARE APPROXIMATE. ACTIVAL MAY WAS