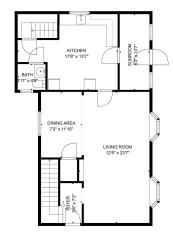

**\$124,900**MLS 6747095 Residential 209 Pacific Avenue Randall MN 56475

TOTAL: 1493 sq. ft FLOOR 1: 785 sq. ft, FLOOR 2: 708 sq. ft

TOTAL: 1493 sq. ft
FLOOR 1: 785 sq. ft, FLOOR 2: 708 sq. ft
SIZES AND DIMENSIONS ARE APPROXIMATE. ACTIVAL MAY WAS