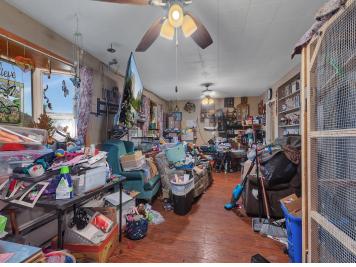

## Description:

This very affordable owner occupied 3-bed 2-bath home is situated on a conveniently located .13 acre lot. The home has a new hot water boiler. There's 3 beds on one level. Lots of character. This home is being sold AS-IS. Schedule your showing today! \*Cash or conventional offers only please\*\*

## **Additional Details:**

 Year Built
 1871

 Lot Acres
 0.13

 Lot Dimensions
 50x115

 School District
 482

 Taxes
 \$906

 Taxes with Assessments
 \$906

 Tax Year
 2025