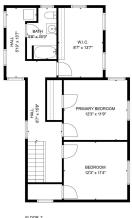

**\$124,900**MLS 6747095 Residential 209 Pacific Avenue Randall MN 56475

TOTAL: 1493 sq. ft FLOOR 1: 785 sq. ft, FLOOR 2: 708 sq. ft

TOTAL: 1493 sq. ft
FLOOR 1: 785 sq. ft, FLOOR 2: 708 sq. ft
SIZES AND DIMENSIONS ARE APPROXIMATE. ACTIVAL MAY WAS