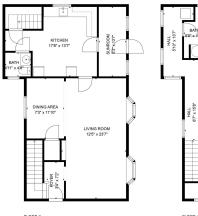

**\$124,900**MLS 6747095 Residential 209 Pacific Avenue Randall MN 56475

TOTAL: 1493 sq. ft FLOOR 1: 785 sq. ft, FLOOR 2: 708 sq. ft

TOTAL: 1493 sq. ft
FLOOR 1: 785 sq. ft, FLOOR 2: 708 sq. ft
SIZES AND DIMENSIONS ARE APPROXIMATE. ACTIVAL MAY WAS