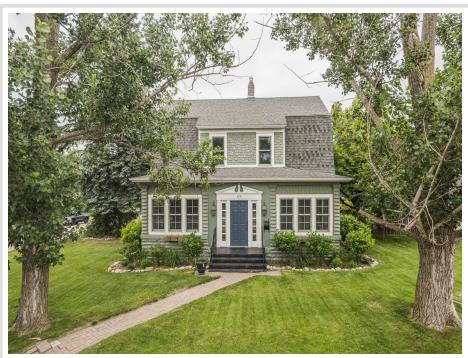

MLS 6747100 Residential

\$449,000

4,020 sq ft 4 bedrooms

3 baths

320 Willow Street Detroit Lakes MN 56501

Status: Pending

## **Description:**

Charming 4BR/3BA home in the heart of Detroit Lakes! Located on Willow Street, this well-maintained two-story is just blocks from the lake, downtown, schools, and shopping. Features include original hardwoods, spacious living areas, updated bathrooms, and a beautifully landscaped yard. Classic curb appeal with modern comfort — a must-see!