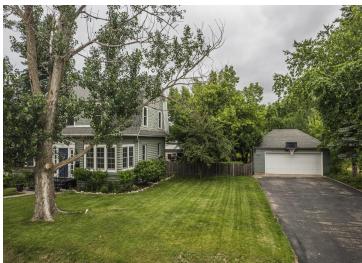

## **Additional Details:**

 Year Built
 1910

 Lot Acres
 0.34

 Lot Dimensions
 120x120

Garage Stalls 2
School District 22
Taxes \$5,474
Taxes with Assessments \$5,474
Tax Year 2025