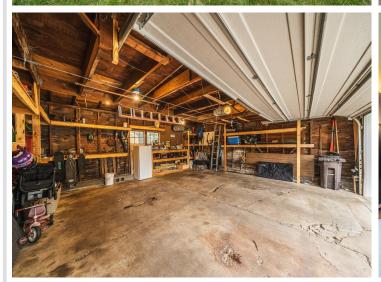

## **Additional Details:**

 Year Built
 1910

 Lot Acres
 0.34

 Lot Dimensions
 120x120

Garage Stalls 2
School District 22
Taxes \$5,474
Taxes with Assessments \$5,474
Tax Year 2025