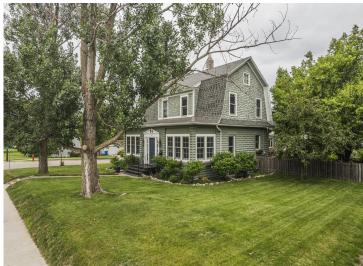

## **Description:**

Charming 4BR/3BA home in the heart of Detroit Lakes! Located on Willow Street, this well-maintained two-story is just blocks from the lake, downtown, schools, and shopping. Features include original hardwoods, spacious living areas, updated bathrooms, and a beautifully landscaped yard. Classic curb appeal with modern comfort — a must-see!

## **Additional Details:**

 Year Built
 1910

 Lot Acres
 0.34

 Lot Dimensions
 120x120

Garage Stalls 2
School District 22
Taxes \$5,474
Taxes with Assessments \$5,474
Tax Year 2025