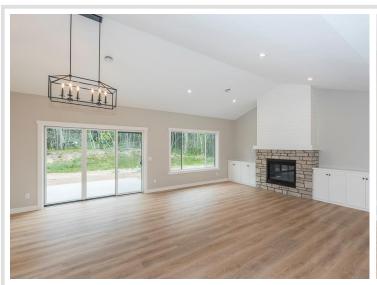

## **Description:**

\*\*Model home located at 3828 Sanctuary Path open Thursdays from 11-1\*\*

If you're looking for maintenance free living in a great location, look no further. The Homes at Sanctuary Ridge is the Brainerd Lakes Area's newest neighborhood, and is officially under construction. Nestled in the forest along the banks of the Gull River, The Homes at Sanctuary Ridge will feature 18 maintenance free townhomes, and 15 additional residential lots, many with Gull River views. This upgraded version of the Cedar is a 3BR/2BA single level home with an attached 3 car garage. Other upgrades include a gas fireplace in the living room with built in bookcases, tile shower in master bathroom, and a floor drain in the garage. If you're looking for something bigger, there are several options to upgrade, including a full basement. The association takes care of lawn and snow, leaving you free to enjoy all that the Brainerd Lakes Area has to offer. Come take a look today and secure your spot in Sanctuary Ridge!