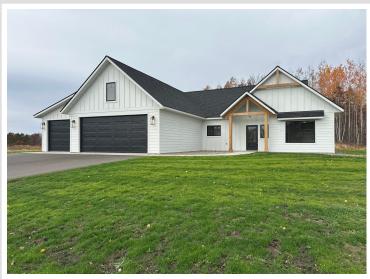

MLS 6747174 Residential

\$619,385

2,060 sq ft 3 bedrooms 2 baths

Lot 23 Sanctuary Path Brainerd MN 56401

Status: Active

## **Description:**

\*\*Model home located at 3828 Sanctuary Path open Thursdays from 11-1\*\*

If you're looking for maintenance free living in a great location, look no further. The Homes at Sanctuary Ridge is the Brainerd Lakes Area's newest neighborhood, and is officially under construction. Nestled in the forest along the banks of the Gull River, The Homes at Sanctuary Ridge will feature 18 maintenance free townhomes, and 15 additional residential lots, many with Gull River views. This upgraded version of the Cedar is a 3BR/2BA single level home with an attached 3 car garage. Other upgrades include a gas fireplace in the living room with built in bookcases, tile shower in master bathroom, and a floor drain in the garage. If you're looking for something bigger, there are several options to upgrade, including a full basement. The association takes care of lawn and snow, leaving you free to enjoy all that the Brainerd Lakes Area has to offer. Come take a look today and secure your spot in Sanctuary Ridge!