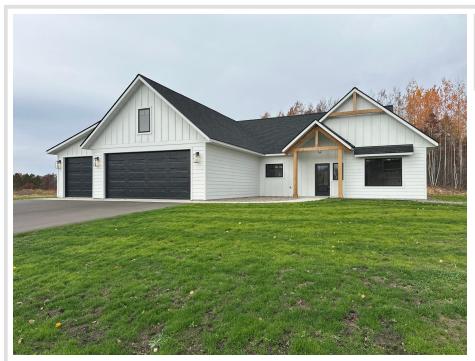

MLS 6747174 Residential

\$619,385

2,060 sq ft 3 bedrooms 2 baths

Lot 23 Sanctuary Path Brainerd MN 56401

Status: Active

## **Description:**

\*\*Model home located at 3828 Sanctuary Path open Thursdays from 11-1\*\*

If you're looking for maintenance free living in a great location, look no further. The Homes at Sanctuary Ridge is the Brainerd Lakes Area's newest neighborhood, and is officially under construction. Nestled in the forest along the banks of the Gull River, The Homes at Sanctuary Ridge will feature 18 maintenance free townhomes, and 15 additional residential lots, many with Gull River views. This upgraded version of the Cedar is a 3BR/2BA single level home with an attached 3 car garage. Other upgrades include a gas fireplace in the living room with built in bookcases, tile shower in master bathroom, and a floor drain in the garage. If you're looking for something bigger, there are several options to upgrade, including a full basement. The association takes care of lawn and snow, leaving you free to enjoy all that the Brainerd Lakes Area has to offer. Come take a look today and secure your spot in Sanctuary Ridge!