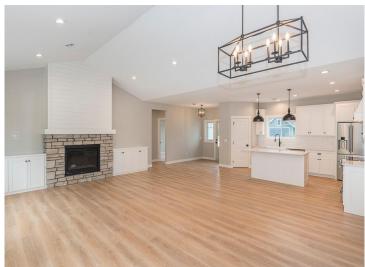

## **Description:**

\*\*Model home located at 3828 Sanctuary Path open Thursdays from 11-1\*\*

If you're looking for maintenance free living in a great location, look no further. The Homes at Sanctuary Ridge is the Brainerd Lakes Area's newest neighborhood, and is officially under construction. Nestled in the forest along the banks of the Gull River, The Homes at Sanctuary Ridge will feature 18 maintenance free townhomes, and 15 additional residential lots, many with Gull River views. This upgraded version of the Cedar is a 3BR/2BA single level home with an attached 3 car garage. Other upgrades include a gas fireplace in the living room with built in bookcases, tile shower in master bathroom, and a floor drain in the garage. If you're looking for something bigger, there are several options to upgrade, including a full basement. The association takes care of lawn and snow, leaving you free to enjoy all that the Brainerd Lakes Area has to offer. Come take a look today and secure your spot in Sanctuary Ridge!