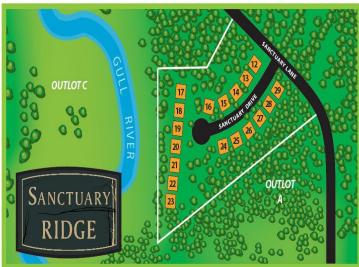

MLS 6747174 Residential

\$619,385

2,060 sq ft 3 bedrooms 2 baths

Lot 23 Sanctuary Path Brainerd MN 56401

Status: Active

## **Description:**

\*\*Model home located at 3828 Sanctuary Path open Thursdays from 11-1\*\*

If you're looking for maintenance free living in a great location, look no further. The Homes at Sanctuary Ridge is the Brainerd Lakes Area's newest neighborhood, and is officially under construction. Nestled in the forest along the banks of the Gull River, The Homes at Sanctuary Ridge will feature 18 maintenance free townhomes, and 15 additional residential lots, many with Gull River views. This upgraded version of the Cedar is a 3BR/2BA single level home with an attached 3 car garage. Other upgrades include a gas fireplace in the living room with built in bookcases, tile shower in master bathroom, and a floor drain in the garage. If you're looking for something bigger, there are several options to upgrade, including a full basement. The association takes care of lawn and snow, leaving you free to enjoy all that the Brainerd Lakes Area has to offer. Come take a look today and secure your spot in Sanctuary Ridge!

## **Driving Directions:**

From Baxter, west on CR 77, North on Sanctuary Way, stay left to Sanctuary Lane

Listed By: Positive Realty

Affinity Real Estate Inc. participates in the Regional Multiple Listing Service of Minnesota, Inc Broker Reciprocity (sm) program, allowing us to display other broker's listings on our website. All properties are subject to prior sale, change or withdrawal.