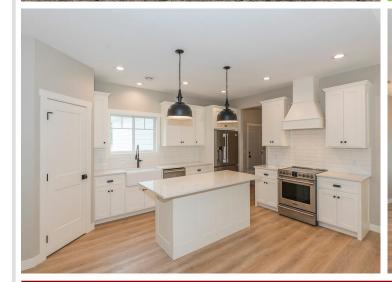

## **Description:**

\*\*Model home located at 3828 Sanctuary Path open Thursdays from 11-1\*\*

If you're looking for maintenance free living in a great location, look no further. The Homes at Sanctuary Ridge is the Brainerd Lakes Area's newest neighborhood, and is officially under construction. Nestled in the forest along the banks of the Gull River, The Homes at Sanctuary Ridge will feature 18 maintenance free townhomes, and 15 additional residential lots, many with Gull River views. This upgraded version of the Cedar is a 3BR/2BA single level home with an attached 3 car garage. Other upgrades include a gas fireplace in the living room with built in bookcases, tile shower in master bathroom, and a floor drain in the garage. If you're looking for something bigger, there are several options to upgrade, including a full basement. The association takes care of lawn and snow, leaving you free to enjoy all that the Brainerd Lakes Area has to offer. Come take a look today and secure your spot in Sanctuary Ridge!