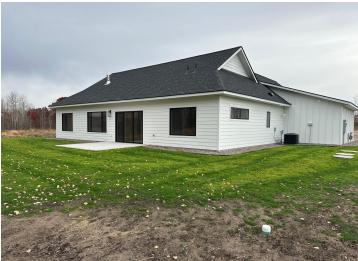

MLS 6747174 Residential

\$619,385

2,060 sq ft 3 bedrooms 2 baths

Lot 23 Sanctuary Path Brainerd MN 56401

Status: Active

## **Description:**

\*\*Model home located at 3828 Sanctuary Path open Thursdays from 11-1\*\*

If you're looking for maintenance free living in a great location, look no further. The Homes at Sanctuary Ridge is the Brainerd Lakes Area's newest neighborhood, and is officially under construction. Nestled in the forest along the banks of the Gull River, The Homes at Sanctuary Ridge will feature 18 maintenance free townhomes, and 15 additional residential lots, many with Gull River views. This upgraded version of the Cedar is a 3BR/2BA single level home with an attached 3 car garage. Other upgrades include a gas fireplace in the living room with built in bookcases, tile shower in master bathroom, and a floor drain in the garage. If you're looking for something bigger, there are several options to upgrade, including a full basement. The association takes care of lawn and snow, leaving you free to enjoy all that the Brainerd Lakes Area has to offer. Come take a look today and secure your spot in Sanctuary Ridge!