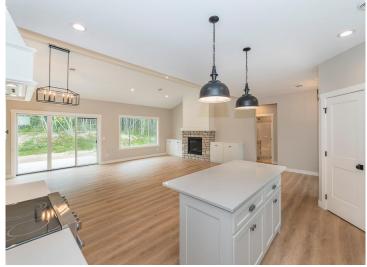

## **Description:**

\*\*Model home located at 3828 Sanctuary Path open Thursdays from 11-1\*\*

If you're looking for maintenance free living in a great location, look no further. The Homes at Sanctuary Ridge is the Brainerd Lakes Area's newest neighborhood, and is officially under construction. Nestled in the forest along the banks of the Gull River, The Homes at Sanctuary Ridge will feature 18 maintenance free townhomes, and 15 additional residential lots, many with Gull River views. This upgraded version of the Cedar is a 3BR/2BA single level home with an attached 3 car garage. Other upgrades include a gas fireplace in the living room with built in bookcases, tile shower in master bathroom, and a floor drain in the garage. If you're looking for something bigger, there are several options to upgrade, including a full basement. The association takes care of lawn and snow, leaving you free to enjoy all that the Brainerd Lakes Area has to offer. Come take a look today and secure your spot in Sanctuary Ridge!