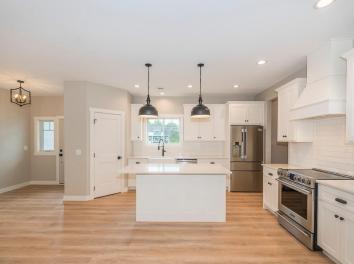

## **Description:**

\*\*Model home located at 3828 Sanctuary Path open Thursdays from 11-1\*\*

If you're looking for maintenance free living in a great location, look no further. The Homes at Sanctuary Ridge is the Brainerd Lakes Area's newest neighborhood, and is officially under construction. Nestled in the forest along the banks of the Gull River, The Homes at Sanctuary Ridge will feature 18 maintenance free townhomes, and 15 additional residential lots, many with Gull River views. This upgraded version of the Cedar is a 3BR/2BA single level home with an attached 3 car garage. Other upgrades include a gas fireplace in the living room with built in bookcases, tile shower in master bathroom, and a floor drain in the garage. If you're looking for something bigger, there are several options to upgrade, including a full basement. The association takes care of lawn and snow, leaving you free to enjoy all that the Brainerd Lakes Area has to offer. Come take a look today and secure your spot in Sanctuary Ridge!