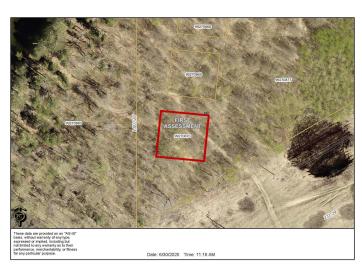

MLS 6747174 Residential

\$619,385

2,060 sq ft 3 bedrooms 2 baths

Lot 23 Sanctuary Path Brainerd MN 56401

Status: Active

## **Additional Details:**

Year Built 2026 Lot Acres 0.11 Lot Dimensions 70x70 3 Garage Stalls School District 181 Taxes \$290 Taxes with Assessments \$290 Tax Year 2025