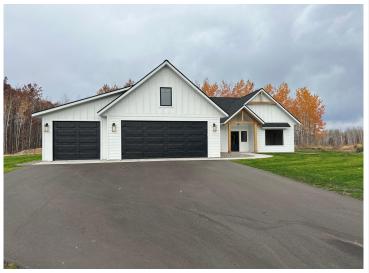

MLS 6747174 Residential

\$619,385

2,060 sq ft 3 bedrooms 2 baths

Lot 23 Sanctuary Path Brainerd MN 56401

Status: Active

## **Description:**

\*\*Model home located at 3828 Sanctuary Path open Thursdays from 11-1\*\*

If you're looking for maintenance free living in a great location, look no further. The Homes at Sanctuary Ridge is the Brainerd Lakes Area's newest neighborhood, and is officially under construction. Nestled in the forest along the banks of the Gull River, The Homes at Sanctuary Ridge will feature 18 maintenance free townhomes, and 15 additional residential lots, many with Gull River views. This upgraded version of the Cedar is a 3BR/2BA single level home with an attached 3 car garage. Other upgrades include a gas fireplace in the living room with built in bookcases, tile shower in master bathroom, and a floor drain in the garage. If you're looking for something bigger, there are several options to upgrade, including a full basement. The association takes care of lawn and snow, leaving you free to enjoy all that the Brainerd Lakes Area has to offer. Come take a look today and secure your spot in Sanctuary Ridge!