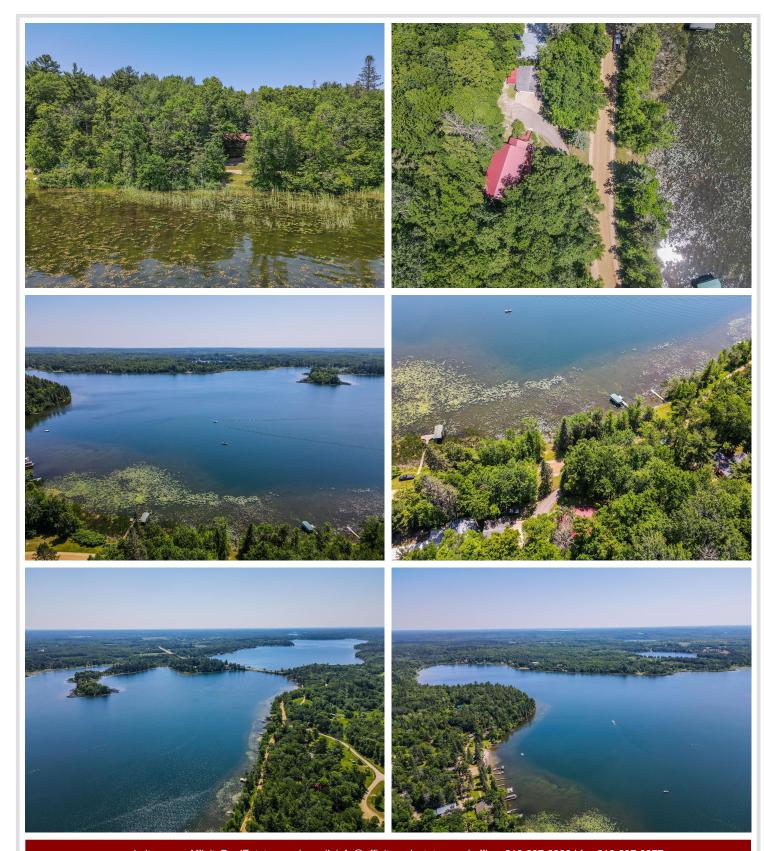

## Description:

Charming 2 bedroom, 2 bathroom home is on the lake, but tucked into the trees. Sit on the wrap around deck and enjoy the shade of the beautiful trees and listen to the loons. Cozy up in the living room by your fireplace and enjoy the view through the expansive windows. The home includes a double garage, a garden shed, and bunk house to accommodate extra company. With over 200 feet of lakeshore it is perfect to enjoy everything that 11th Crow Wing Lake has to offer.

## **Additional Details:**

Year Built 2005
Lot Acres 1.34
Lot Dimensions 203x300

Garage Stalls 2
School District 113
Taxes \$2,011
Taxes with Assessments \$2,232
Tax Year 2025