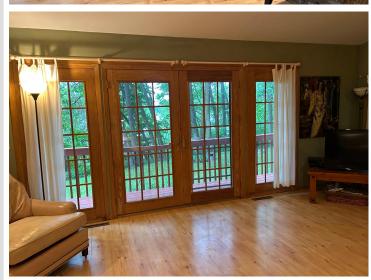

## Description:

Charming 2 bedroom, 2 bathroom home is on the lake, but tucked into the trees. Sit on the wrap around deck and enjoy the shade of the beautiful trees and listen to the loons. Cozy up in the living room by your fireplace and enjoy the view through the expansive windows. The home includes a double garage, a garden shed, and bunk house to accommodate extra company. With over 200 feet of lakeshore it is perfect to enjoy everything that 11th Crow Wing Lake has to offer.