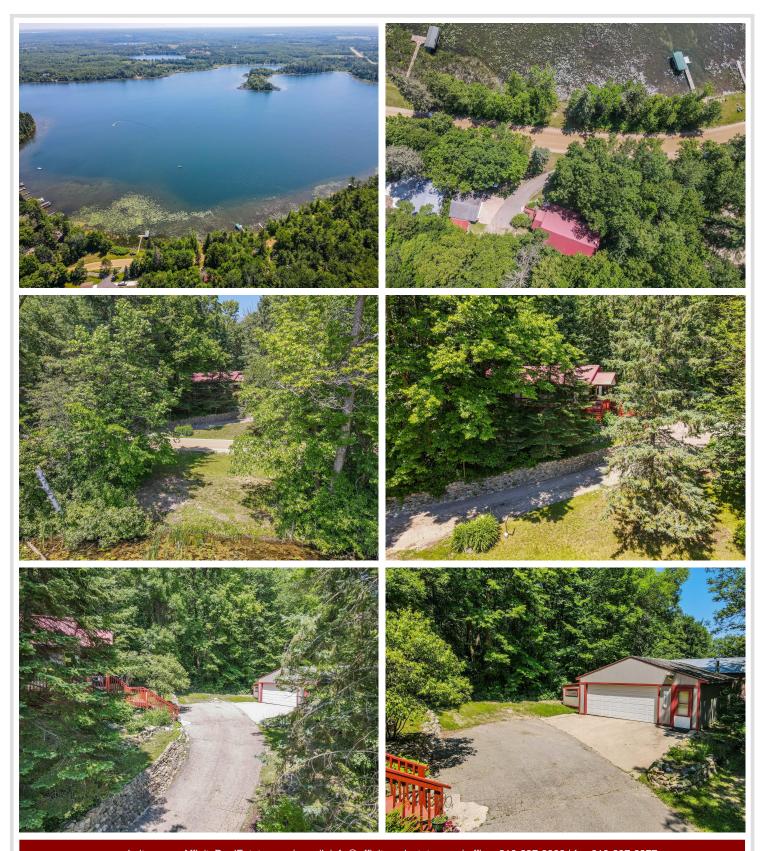

## Description:

Charming 2 bedroom, 2 bathroom home is on the lake, but tucked into the trees. Sit on the wrap around deck and enjoy the shade of the beautiful trees and listen to the loons. Cozy up in the living room by your fireplace and enjoy the view through the expansive windows. The home includes a double garage, a garden shed, and bunk house to accommodate extra company. With over 200 feet of lakeshore it is perfect to enjoy everything that 11th Crow Wing Lake has to offer.

## **Additional Details:**

Year Built 2005
Lot Acres 1.34
Lot Dimensions 203x300

Garage Stalls 2
School District 113
Taxes \$2,011
Taxes with Assessments \$2,232
Tax Year 2025