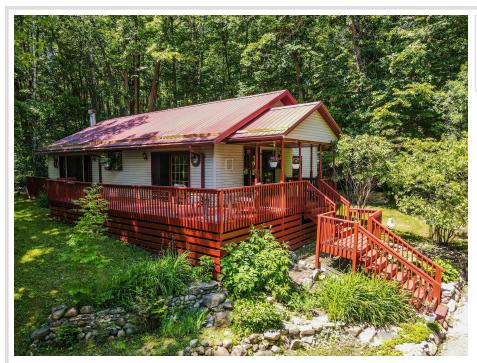

## Description:

Charming 2 bedroom, 2 bathroom home is on the lake, but tucked into the trees. Sit on the wrap around deck and enjoy the shade of the beautiful trees and listen to the loons. Cozy up in the living room by your fireplace and enjoy the view through the expansive windows. The home includes a double garage, a garden shed, and bunk house to accommodate extra company. With over 200 feet of lakeshore it is perfect to enjoy everything that 11th Crow Wing Lake has to offer.