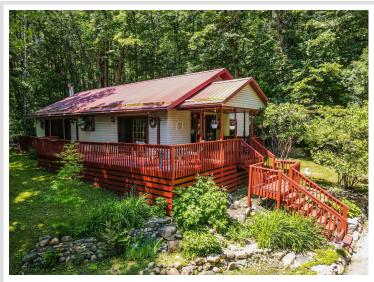

## Description:

Charming 2 bedroom, 2 bathroom home is on the lake, but tucked into the trees. Sit on the wrap around deck and enjoy the shade of the beautiful trees and listen to the loons. Cozy up in the living room by your fireplace and enjoy the view through the expansive windows. The home includes a double garage, a garden shed, and bunk house to accommodate extra company. With over 200 feet of lakeshore it is perfect to enjoy everything that 11th Crow Wing Lake has to offer.