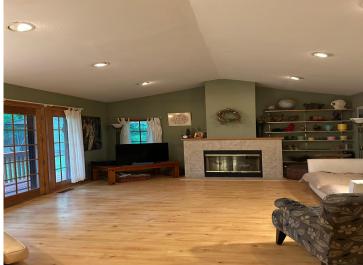

## Description:

Charming 2 bedroom, 2 bathroom home is on the lake, but tucked into the trees. Sit on the wrap around deck and enjoy the shade of the beautiful trees and listen to the loons. Cozy up in the living room by your fireplace and enjoy the view through the expansive windows. The home includes a double garage, a garden shed, and bunk house to accommodate extra company. With over 200 feet of lakeshore it is perfect to enjoy everything that 11th Crow Wing Lake has to offer.