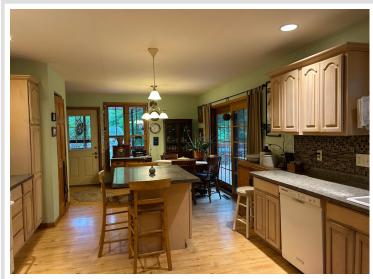

## Description:

Charming 2 bedroom, 2 bathroom home is on the lake, but tucked into the trees. Sit on the wrap around deck and enjoy the shade of the beautiful trees and listen to the loons. Cozy up in the living room by your fireplace and enjoy the view through the expansive windows. The home includes a double garage, a garden shed, and bunk house to accommodate extra company. With over 200 feet of lakeshore it is perfect to enjoy everything that 11th Crow Wing Lake has to offer.