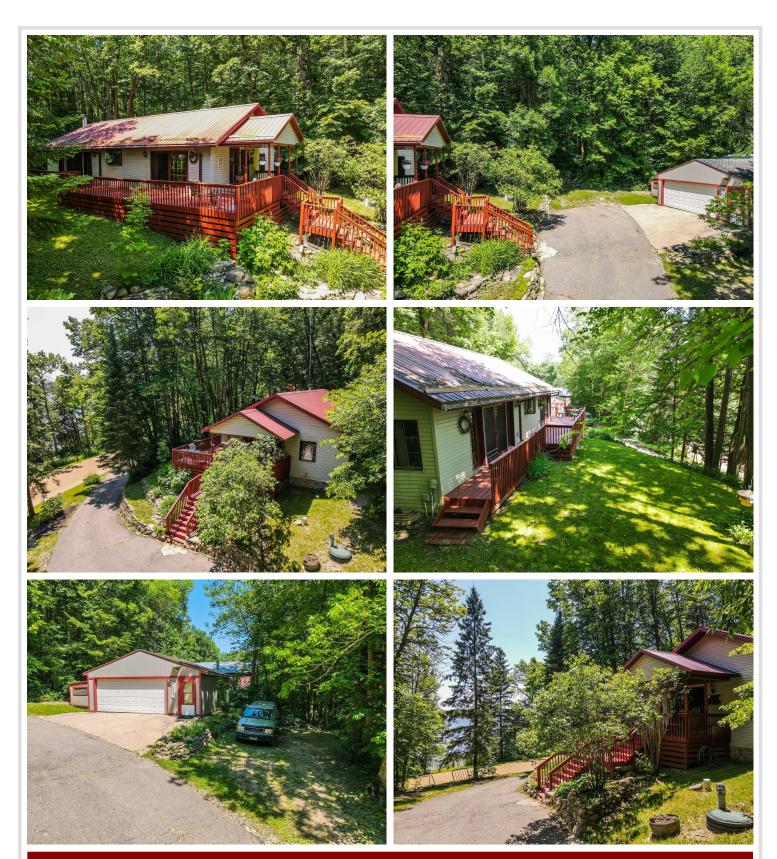

## Description:

Charming 2 bedroom, 2 bathroom home is on the lake, but tucked into the trees. Sit on the wrap around deck and enjoy the shade of the beautiful trees and listen to the loons. Cozy up in the living room by your fireplace and enjoy the view through the expansive windows. The home includes a double garage, a garden shed, and bunk house to accommodate extra company. With over 200 feet of lakeshore it is perfect to enjoy everything that 11th Crow Wing Lake has to offer.