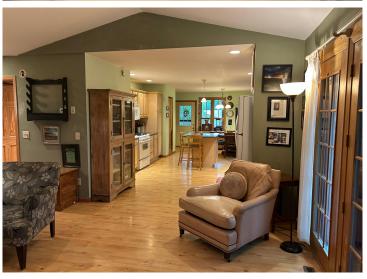

## Description:

Charming 2 bedroom, 2 bathroom home is on the lake, but tucked into the trees. Sit on the wrap around deck and enjoy the shade of the beautiful trees and listen to the loons. Cozy up in the living room by your fireplace and enjoy the view through the expansive windows. The home includes a double garage, a garden shed, and bunk house to accommodate extra company. With over 200 feet of lakeshore it is perfect to enjoy everything that 11th Crow Wing Lake has to offer.