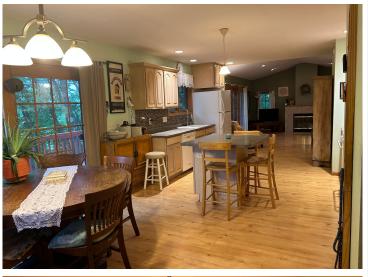

## Description:

Charming 2 bedroom, 2 bathroom home is on the lake, but tucked into the trees. Sit on the wrap around deck and enjoy the shade of the beautiful trees and listen to the loons. Cozy up in the living room by your fireplace and enjoy the view through the expansive windows. The home includes a double garage, a garden shed, and bunk house to accommodate extra company. With over 200 feet of lakeshore it is perfect to enjoy everything that 11th Crow Wing Lake has to offer.