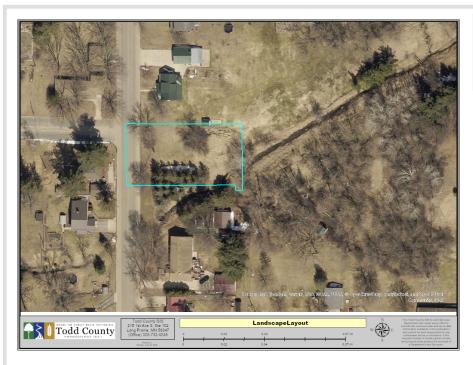

## **Description:**

Here's your opportunity to own an affordable, buildable city lot in the heart of Staples! This spacious .42-acre parcel offers 100 feet of frontage along a paved, city-maintained street with curb and gutter. Ideally located on 8th St NE, just minutes from Hwy 10, schools, shopping, and parks, this lot is perfectly suited for your new home.

## Additional Details:

| Lot Acres              | 0.42            |
|------------------------|-----------------|
| Lot Dimensions         | 100x183x112x185 |
| School District        | 2170            |
| Taxes                  | \$210           |
| Taxes with Assessments | \$210           |
| Tax Year               | 2025            |