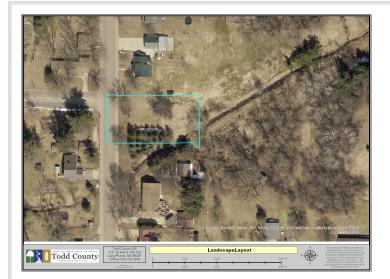

## **Description:**

Here's your opportunity to own an affordable, buildable city lot in the heart of Staples! This spacious .42-acre parcel offers 100 feet of frontage along a paved, city-maintained street with curb and gutter. Ideally located on 8th St NE, just minutes from Hwy 10, schools, shopping, and parks, this lot is perfectly suited for your new home.

## Additional Details:

| Lot Acres              | 0.42            |
|------------------------|-----------------|
| Lot Dimensions         | 100x183x112x185 |
| School District        | 2170            |
| Taxes                  | \$210           |
| Taxes with Assessments | \$210           |
| Tax Year               | 2025            |