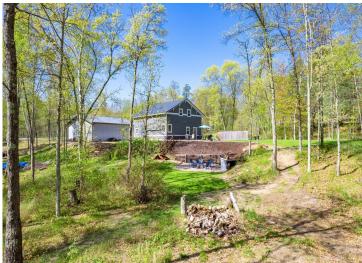

## **Description:**

Welcome to 33900 Pine View Lane! This updated 3+bedroom, 2-bath home set on over 100' of Big Pine Lake frontage offers excellent potential as a year-round home, family cabin or short-term rental. With over 2,000 sq. ft. of living space, it's designed to host a crowd—featuring a main level with 2 bedrooms, a 3/4 bath, updated kitchen/dining area and cozy living room. Upstairs you'll find a spacious full bath, bedroom, and a large flex room perfect to use as a family room or extra sleeping space. Outside, a flagstone patio and lower-level firepit area provide an ideal spot to relax and take in the lake view. Whether you're looking for a cabin to enjoy or a property with rental income potential, this one has the space and setting to deliver.