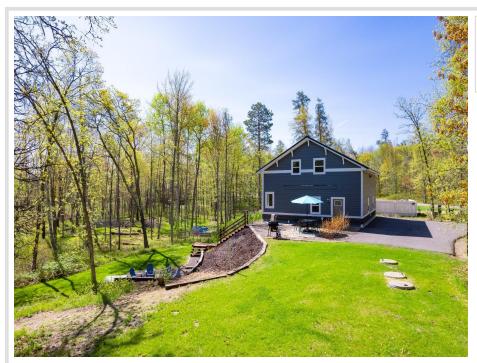

## **Description:**

Welcome to 33900 Pine View Lane! This updated 3+bedroom, 2-bath home set on over 100' of Big Pine Lake frontage offers excellent potential as a year-round home, family cabin or short-term rental. With over 2,000 sq. ft. of living space, it's designed to host a crowd—featuring a main level with 2 bedrooms, a 3/4 bath, updated kitchen/dining area and cozy living room. Upstairs you'll find a spacious full bath, bedroom, and a large flex room perfect to use as a family room or extra sleeping space. Outside, a flagstone patio and lower-level firepit area provide an ideal spot to relax and take in the lake view. Whether you're looking for a cabin to enjoy or a property with rental income potential, this one has the space and setting to deliver.

## **Additional Details:**

Year Built 2018 1.59 Lot Acres

Lot Dimensions 103 x 532 x 188 x 454

School District 186 Taxes \$1,969 Taxes with Assessments \$2,194 Tax Year 2025