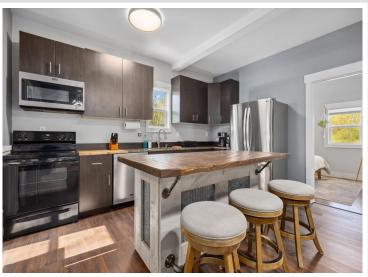

## **Description:**

Welcome to 33900 Pine View Lane! This updated 3+bedroom, 2-bath home set on over 100' of Big Pine Lake frontage offers excellent potential as a year-round home, family cabin or short-term rental. With over 2,000 sq. ft. of living space, it's designed to host a crowd—featuring a main level with 2 bedrooms, a 3/4 bath, updated kitchen/dining area and cozy living room. Upstairs you'll find a spacious full bath, bedroom, and a large flex room perfect to use as a family room or extra sleeping space. Outside, a flagstone patio and lower-level firepit area provide an ideal spot to relax and take in the lake view. Whether you're looking for a cabin to enjoy or a property with rental income potential, this one has the space and setting to deliver.