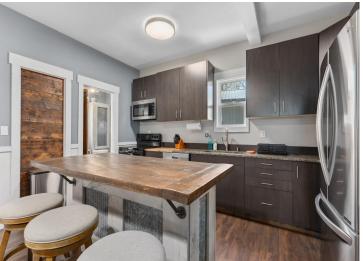

## **Description:**

Welcome to 33900 Pine View Lane! This updated 3+bedroom, 2-bath home set on over 100' of Big Pine Lake frontage offers excellent potential as a year-round home, family cabin or short-term rental. With over 2,000 sq. ft. of living space, it's designed to host a crowd—featuring a main level with 2 bedrooms, a 3/4 bath, updated kitchen/dining area and cozy living room. Upstairs you'll find a spacious full bath, bedroom, and a large flex room perfect to use as a family room or extra sleeping space. Outside, a flagstone patio and lower-level firepit area provide an ideal spot to relax and take in the lake view. Whether you're looking for a cabin to enjoy or a property with rental income potential, this one has the space and setting to deliver.