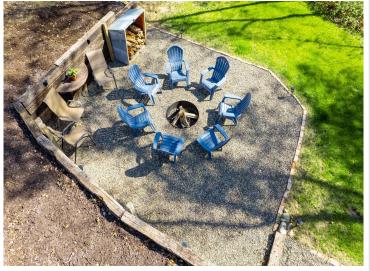

## **Description:**

Welcome to 33900 Pine View Lane! This updated 3+bedroom, 2-bath home set on over 100' of Big Pine Lake frontage offers excellent potential as a year-round home, family cabin or short-term rental. With over 2,000 sq. ft. of living space, it's designed to host a crowd—featuring a main level with 2 bedrooms, a 3/4 bath, updated kitchen/dining area and cozy living room. Upstairs you'll find a spacious full bath, bedroom, and a large flex room perfect to use as a family room or extra sleeping space. Outside, a flagstone patio and lower-level firepit area provide an ideal spot to relax and take in the lake view. Whether you're looking for a cabin to enjoy or a property with rental income potential, this one has the space and setting to deliver.