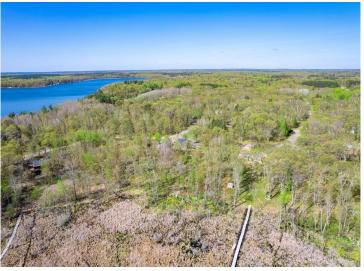

## **Description:**

Welcome to 33900 Pine View Lane! This updated 3+bedroom, 2-bath home set on over 100' of Big Pine Lake frontage offers excellent potential as a year-round home, family cabin or short-term rental. With over 2,000 sq. ft. of living space, it's designed to host a crowd—featuring a main level with 2 bedrooms, a 3/4 bath, updated kitchen/dining area and cozy living room. Upstairs you'll find a spacious full bath, bedroom, and a large flex room perfect to use as a family room or extra sleeping space. Outside, a flagstone patio and lower-level firepit area provide an ideal spot to relax and take in the lake view. Whether you're looking for a cabin to enjoy or a property with rental income potential, this one has the space and setting to deliver.

## **Additional Details:**

Year Built 2018 1.59 Lot Acres

Lot Dimensions 103 x 532 x 188 x 454

School District 186 Taxes \$1,969 Taxes with Assessments \$2,194 Tax Year 2025