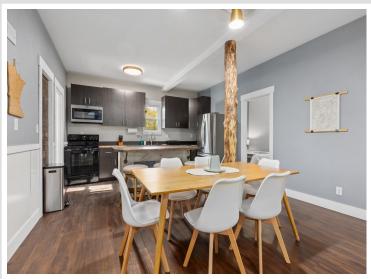

## **Description:**

Welcome to 33900 Pine View Lane! This updated 3+bedroom, 2-bath home set on over 100' of Big Pine Lake frontage offers excellent potential as a year-round home, family cabin or short-term rental. With over 2,000 sq. ft. of living space, it's designed to host a crowd—featuring a main level with 2 bedrooms, a 3/4 bath, updated kitchen/dining area and cozy living room. Upstairs you'll find a spacious full bath, bedroom, and a large flex room perfect to use as a family room or extra sleeping space. Outside, a flagstone patio and lower-level firepit area provide an ideal spot to relax and take in the lake view. Whether you're looking for a cabin to enjoy or a property with rental income potential, this one has the space and setting to deliver.