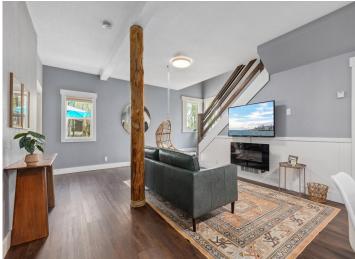

## **Description:**

Welcome to 33900 Pine View Lane! This updated 3+bedroom, 2-bath home set on over 100' of Big Pine Lake frontage offers excellent potential as a year-round home, family cabin or short-term rental. With over 2,000 sq. ft. of living space, it's designed to host a crowd—featuring a main level with 2 bedrooms, a 3/4 bath, updated kitchen/dining area and cozy living room. Upstairs you'll find a spacious full bath, bedroom, and a large flex room perfect to use as a family room or extra sleeping space. Outside, a flagstone patio and lower-level firepit area provide an ideal spot to relax and take in the lake view. Whether you're looking for a cabin to enjoy or a property with rental income potential, this one has the space and setting to deliver.