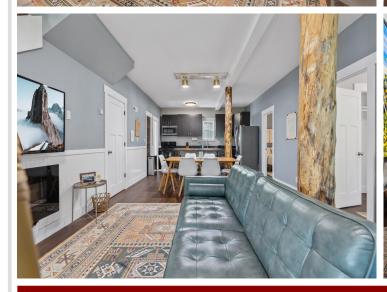

## **Description:**

Welcome to 33900 Pine View Lane! This updated 3+bedroom, 2-bath home set on over 100' of Big Pine Lake frontage offers excellent potential as a year-round home, family cabin or short-term rental. With over 2,000 sq. ft. of living space, it's designed to host a crowd—featuring a main level with 2 bedrooms, a 3/4 bath, updated kitchen/dining area and cozy living room. Upstairs you'll find a spacious full bath, bedroom, and a large flex room perfect to use as a family room or extra sleeping space. Outside, a flagstone patio and lower-level firepit area provide an ideal spot to relax and take in the lake view. Whether you're looking for a cabin to enjoy or a property with rental income potential, this one has the space and setting to deliver.