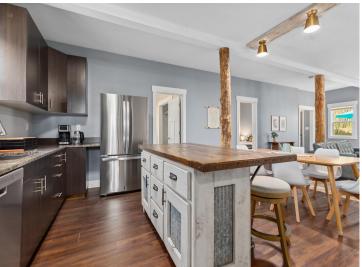

## **Description:**

Welcome to 33900 Pine View Lane! This updated 3+bedroom, 2-bath home set on over 100' of Big Pine Lake frontage offers excellent potential as a year-round home, family cabin or short-term rental. With over 2,000 sq. ft. of living space, it's designed to host a crowd—featuring a main level with 2 bedrooms, a 3/4 bath, updated kitchen/dining area and cozy living room. Upstairs you'll find a spacious full bath, bedroom, and a large flex room perfect to use as a family room or extra sleeping space. Outside, a flagstone patio and lower-level firepit area provide an ideal spot to relax and take in the lake view. Whether you're looking for a cabin to enjoy or a property with rental income potential, this one has the space and setting to deliver.