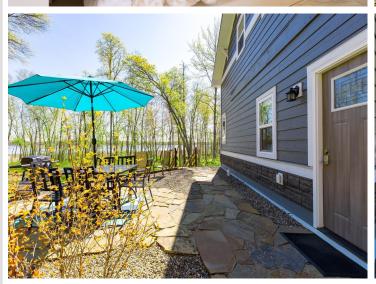

## **Description:**

Welcome to 33900 Pine View Lane! This updated 3+bedroom, 2-bath home set on over 100' of Big Pine Lake frontage offers excellent potential as a year-round home, family cabin or short-term rental. With over 2,000 sq. ft. of living space, it's designed to host a crowd—featuring a main level with 2 bedrooms, a 3/4 bath, updated kitchen/dining area and cozy living room. Upstairs you'll find a spacious full bath, bedroom, and a large flex room perfect to use as a family room or extra sleeping space. Outside, a flagstone patio and lower-level firepit area provide an ideal spot to relax and take in the lake view. Whether you're looking for a cabin to enjoy or a property with rental income potential, this one has the space and setting to deliver.