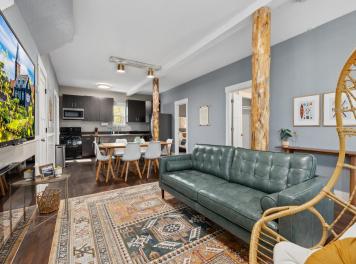

## **Description:**

Welcome to 33900 Pine View Lane! This updated 3+bedroom, 2-bath home set on over 100' of Big Pine Lake frontage offers excellent potential as a year-round home, family cabin or short-term rental. With over 2,000 sq. ft. of living space, it's designed to host a crowd—featuring a main level with 2 bedrooms, a 3/4 bath, updated kitchen/dining area and cozy living room. Upstairs you'll find a spacious full bath, bedroom, and a large flex room perfect to use as a family room or extra sleeping space. Outside, a flagstone patio and lower-level firepit area provide an ideal spot to relax and take in the lake view. Whether you're looking for a cabin to enjoy or a property with rental income potential, this one has the space and setting to deliver.