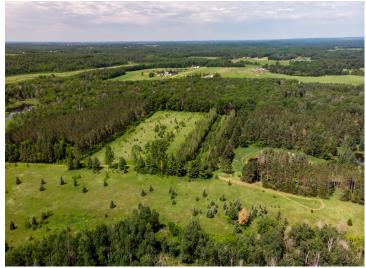

## **Description:**

Discover an incredible opportunity to own 35 acres of pristine land, offering a harmonious blend of natural beauty and versatile potential. This expansive property is a dream come true for nature enthusiasts and those seeking a peaceful escape. With a perfect mix of wooded areas, open spaces and the presence of ponds enhancing the property's allure, this property provides endless possibilities for a variety of uses. Imagine building your dream home nestled among the trees, where you can wake up to the soothing sounds of nature and enjoy beautiful views every day. The open areas offer ample space for outdoor activities, gardening, or even starting your own small farm. If you're an avid hunter, this property provides the perfect setting for all your hunting adventures. Whether you envision it as a personal sanctuary, a family getaway, or a long-term investment, this 35-acre gem offers unmatched potential. Don't miss the chance to explore this unique property and envision the endless possibilities it holds for your future. Seize this opportunity to own a piece of natural beauty where you can create lasting memories and enjoy the great outdoors to the fullest.

## **Additional Details:**

Lot Acres 35

Lot Dimensions 1320x1155

School District 181
Taxes \$568
Taxes with Assessments \$568
Tax Year 2024