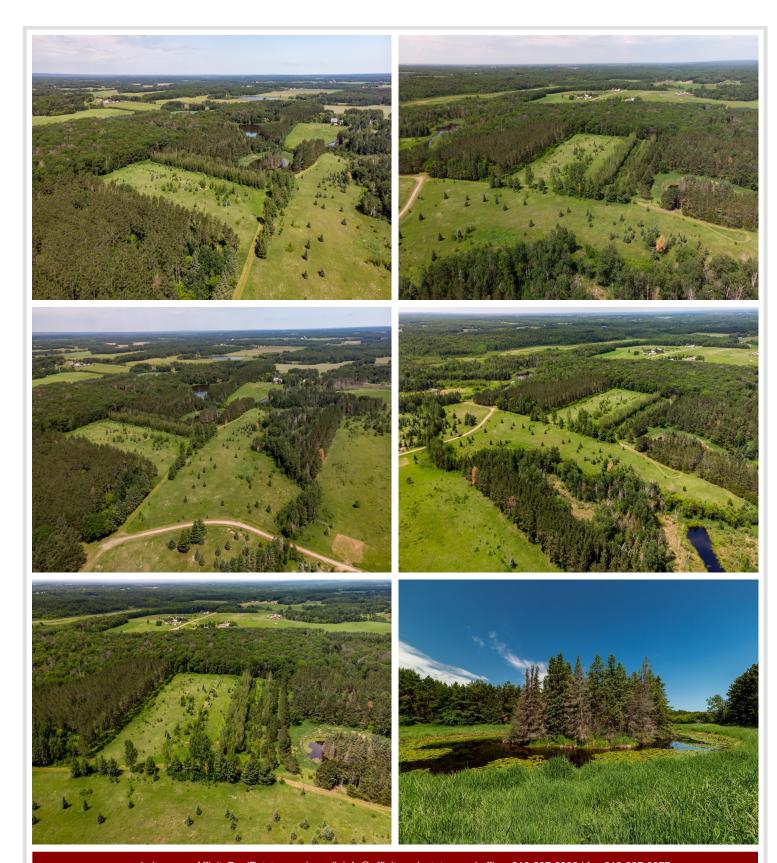

## **Description:**

Discover an incredible opportunity to own 35 acres of pristine land, offering a harmonious blend of natural beauty and versatile potential. This expansive property is a dream come true for nature enthusiasts and those seeking a peaceful escape. With a perfect mix of wooded areas, open spaces and the presence of ponds enhancing the property's allure, this property provides endless possibilities for a variety of uses. Imagine building your dream home nestled among the trees, where you can wake up to the soothing sounds of nature and enjoy beautiful views every day. The open areas offer ample space for outdoor activities, gardening, or even starting your own small farm. If you're an avid hunter, this property provides the perfect setting for all your hunting adventures. Whether you envision it as a personal sanctuary, a family getaway, or a long-term investment, this 35-acre gem offers unmatched potential. Don't miss the chance to explore this unique property and envision the endless possibilities it holds for your future. Seize this opportunity to own a piece of natural beauty where you can create lasting memories and enjoy the great outdoors to the fullest.