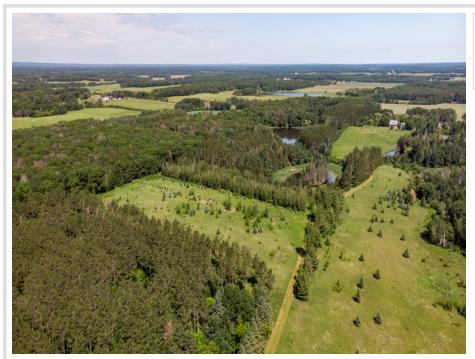

## **Description:**

Discover an incredible opportunity to own 35 acres of pristine land, offering a harmonious blend of natural beauty and versatile potential. This expansive property is a dream come true for nature enthusiasts and those seeking a peaceful escape. With a perfect mix of wooded areas, open spaces and the presence of ponds enhancing the property's allure, this property provides endless possibilities for a variety of uses. Imagine building your dream home nestled among the trees, where you can wake up to the soothing sounds of nature and enjoy beautiful views every day. The open areas offer ample space for outdoor activities, gardening, or even starting your own small farm. If you're an avid hunter, this property provides the perfect setting for all your hunting adventures. Whether you envision it as a personal sanctuary, a family getaway, or a long-term investment, this 35-acre gem offers unmatched potential. Don't miss the chance to explore this unique property and envision the endless possibilities it holds for your future. Seize this opportunity to own a piece of natural beauty where you can create lasting memories and enjoy the great outdoors to the fullest.