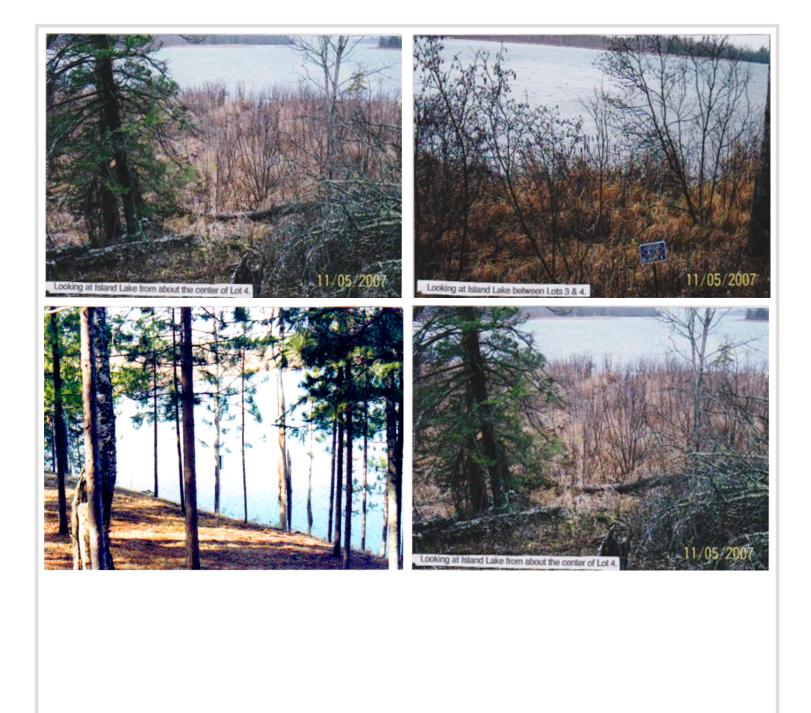

## **Description:**

Large lots perfect for building a dream lake home. West facing lake frontage perfect for watching sunsets over the great fishing and recreation lake. Gradual slope to lake ideal for rear walkout home. Private drive to property off County Rd 31.