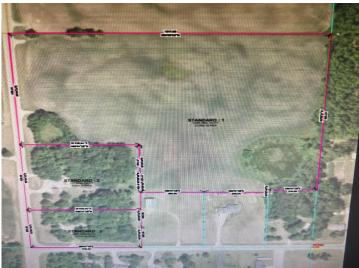

## **Additional Details:**

Lot Acres24.88Lot Dimensions24.1School District553Taxes\$500

Taxes with Assessments (unreported)

Tax Year 2024

## **Driving Directions:**

North of New York Mills on Highway 67

Listed By: Centennial Realty

Affinity Real Estate Inc. participates in the Regional Multiple Listing Service of Minnesota, Inc Broker Reciprocity (sm) program, allowing us to display other broker's listings on our website. All properties are subject to prior sale, change or withdrawal.