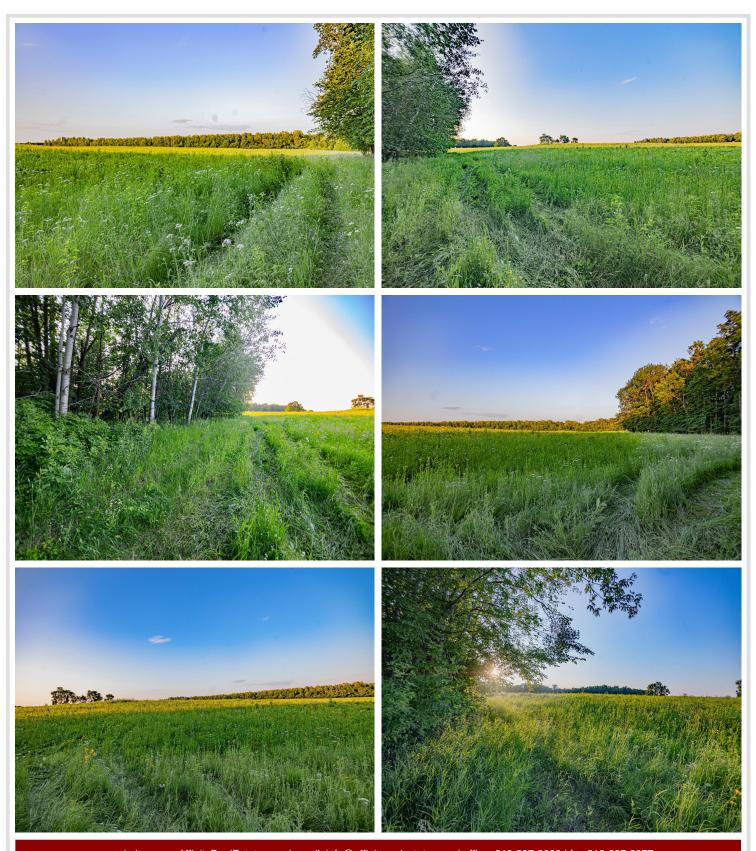

## **Description:**

24.88 Acres of Potential Just Minutes from Town!

This scenic 24.88 acre parcel offers the perfect blend of peace, nature, convenience and potential. Currently with 20.67 enrolled in CRP, the land provides annual payments of \$2,499 while being beautifully covered in wildflowers and native grasses. Whether you're looking to invest in future home plans, develop a new project, or simply enjoy the open space, this property is a smart move. Conveniently located close to town, it offers easy access without sacrificing privacy or natural beauty.