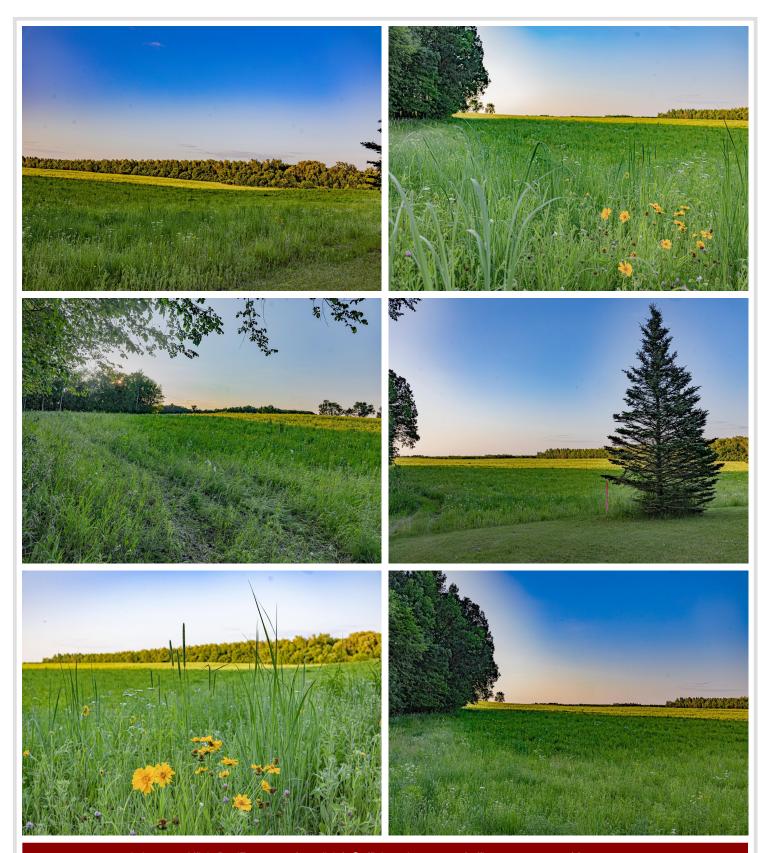

## **Description:**

24.88 Acres of Potential Just Minutes from Town!

This scenic 24.88 acre parcel offers the perfect blend of peace, nature, convenience and potential. Currently with 20.67 enrolled in CRP, the land provides annual payments of \$2,499 while being beautifully covered in wildflowers and native grasses. Whether you're looking to invest in future home plans, develop a new project, or simply enjoy the open space, this property is a smart move. Conveniently located close to town, it offers easy access without sacrificing privacy or natural beauty.