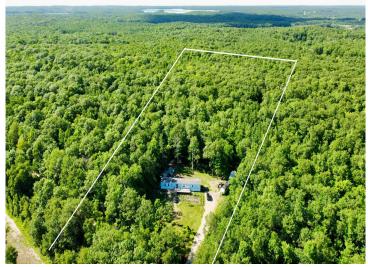

## **Description:**

Retreat to the Peace and Solitude of the Minnesota North Woods!

This 2 bed, 2 bath home sits on 13 beautiful wooded acres and offers privacy, nature, and modern convenience. The home features an updated well and septic system, plus a bonus office space—perfect for work or extra living space. This would be a great spot for deer camp, as many trophy bucks have been spotted in recent years. Not to mention a healthy amount of black bear, turkey, and grouse.

Looking for more room? An additional 10-acre lot is available for purchase, giving you the opportunity to expand or invest. Don't miss this chance to own your private escape in the heart of northern Minnesota!

## **Additional Details:**

Year Built 1999 Lot Acres 13 Lot Dimensions 264x810 School District 435 Taxes \$382 Taxes with Assessments \$382 Tax Year 2025