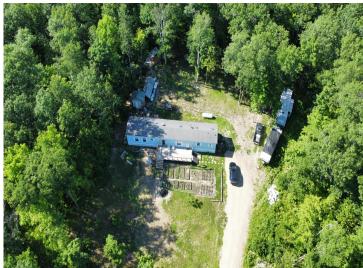

MLS 6747436 Residential

\$110,000

1,280 sq ft 2 bedrooms 2 baths

31700 Cherry Lake Road Ogema MN 56569

Status: Pending

## **Description:**

Retreat to the Peace and Solitude of the Minnesota North Woods!

This 2 bed, 2 bath home sits on 13 beautiful wooded acres and offers privacy, nature, and modern convenience. The home features an updated well and septic system, plus a bonus office space—perfect for work or extra living space. This would be a great spot for deer camp, as many trophy bucks have been spotted in recent years. Not to mention a healthy amount of black bear, turkey, and grouse.