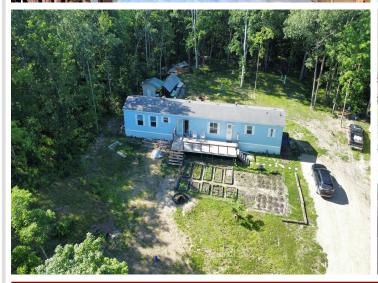

## **Description:**

Retreat to the Peace and Solitude of the Minnesota North Woods!

This 2 bed, 2 bath home sits on 13 beautiful wooded acres and offers privacy, nature, and modern convenience. The home features an updated well and septic system, plus a bonus office space—perfect for work or extra living space. This would be a great spot for deer camp, as many trophy bucks have been spotted in recent years. Not to mention a healthy amount of black bear, turkey, and grouse.

## **Additional Details:**

Year Built 1999 Lot Acres 13 Lot Dimensions 264x810 School District 435 Taxes \$382 Taxes with Assessments \$382 Tax Year 2025