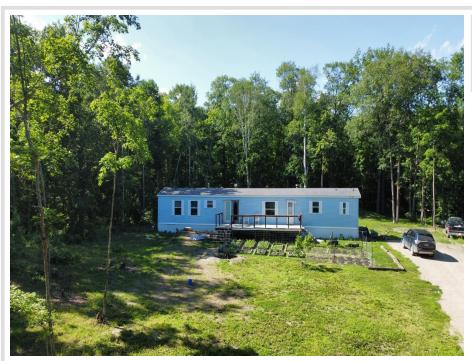

MLS 6747436 Residential

\$110,000

1,280 sq ft 2 bedrooms 2 baths

31700 Cherry Lake Road Ogema MN 56569

Status: Pending

## **Description:**

Retreat to the Peace and Solitude of the Minnesota North Woods!

This 2 bed, 2 bath home sits on 13 beautiful wooded acres and offers privacy, nature, and modern convenience. The home features an updated well and septic system, plus a bonus office space—perfect for work or extra living space. This would be a great spot for deer camp, as many trophy bucks have been spotted in recent years. Not to mention a healthy amount of black bear, turkey, and grouse.