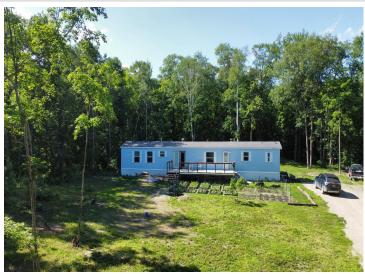

MLS 6747436 Residential

\$110,000

1,280 sq ft 2 bedrooms 2 baths

31700 Cherry Lake Road Ogema MN 56569

Status: Pending

## **Description:**

Retreat to the Peace and Solitude of the Minnesota North Woods!

This 2 bed, 2 bath home sits on 13 beautiful wooded acres and offers privacy, nature, and modern convenience. The home features an updated well and septic system, plus a bonus office space—perfect for work or extra living space. This would be a great spot for deer camp, as many trophy bucks have been spotted in recent years. Not to mention a healthy amount of black bear, turkey, and grouse.