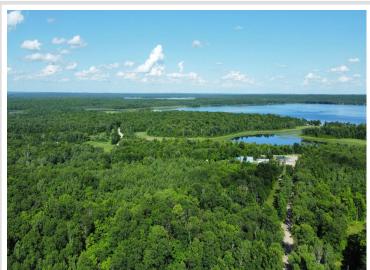

## **Description:**

Retreat to the Peace and Solitude of the Minnesota North Woods!

This 2 bed, 2 bath home sits on 13 beautiful wooded acres and offers privacy, nature, and modern convenience. The home features an updated well and septic system, plus a bonus office space—perfect for work or extra living space. This would be a great spot for deer camp, as many trophy bucks have been spotted in recent years. Not to mention a healthy amount of black bear, turkey, and grouse.

Looking for more room? An additional 10-acre lot is available for purchase, giving you the opportunity to expand or invest. Don't miss this chance to own your private escape in the heart of northern Minnesota!