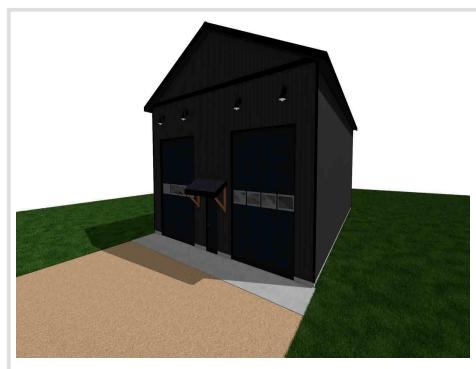

## **Description:**

To be built, this appealing 40x60 pole building will feature 16' sidewalls, two 12x14 garage doors, 200-amp service, infloor tubing, and will be prepped for a well and bathroom. Situated on over an acre of land with a variety of trees, it is conveniently positioned between Nevis and Park Rapids. This property can fulfill all your storage needs and offers potential for a workshop in the sought-after lakes area.