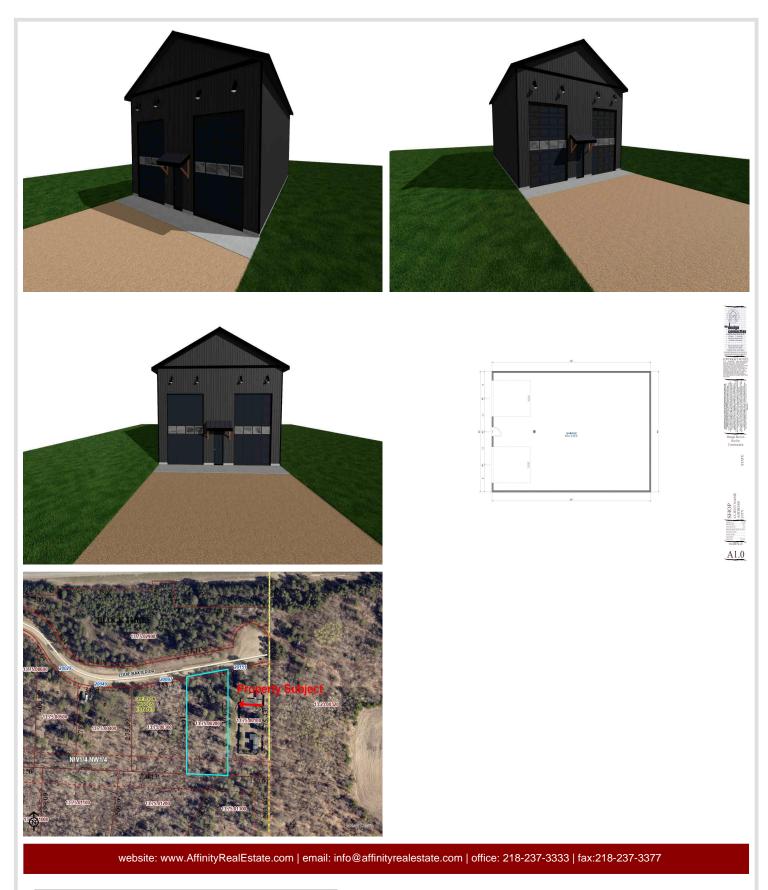

## **Description:**

To be built, this appealing 40x60 pole building will feature 16' sidewalls, two 12x14 garage doors, 200-amp service, infloor tubing, and will be prepped for a well and bathroom. Situated on over an acre of land with a variety of trees, it is conveniently positioned between Nevis and Park Rapids. This property can fulfill all your storage needs and offers potential for a workshop in the sought-after lakes area.

#### Additional Details:

| Lot Acres              | 1.13            |
|------------------------|-----------------|
| Lot Dimensions         | 152x345x150x314 |
| School District        | 309             |
| Taxes                  | \$142           |
| Taxes with Assessments | \$142           |
| Tax Year               | 2025            |